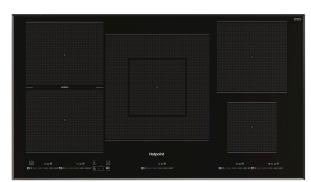

## TT 1090 BA

12NC: F164690

GTIN (EAN) code: 5054645646906

| Product group Built-in Type of control Electronic Type of control Electronic Type of control Settings - Number of gas burners 0 Number of electric cooking zones 5 Number of electric plates 0 Number of radiant plates 0 Number of induction plates 0 Number of electric warming zones 5 Number of electric warming zones 0 Location of control panel Front Basic surface material Ceramic Glass Main colour of product Black Electrical connection rating (W) 0 Gas connection rating (W) 0 Gas type N/A Current (A) 48 Voltage (V) 220-240 Frequency (Hz) 50/60 Length of Electrical Supply Cord (cm) 110 Plug type No Gas connection N/A Width of the product 900 Height of the product 53 Depth of the product 510 Minimum niche height 28 Minimum niche width 490 Net weight (kg) 15.6 Automatic programmes                                                                                                                                                                                                                                                                                                                                                                                                                                                                                                                                                                                                                                                                                                                                                                                                                                                                                                                                                                                                                                                                                                                                                                                                                                                                                                            | MAIN FEATURES                         |               |
|------------------------------------------------------------------------------------------------------------------------------------------------------------------------------------------------------------------------------------------------------------------------------------------------------------------------------------------------------------------------------------------------------------------------------------------------------------------------------------------------------------------------------------------------------------------------------------------------------------------------------------------------------------------------------------------------------------------------------------------------------------------------------------------------------------------------------------------------------------------------------------------------------------------------------------------------------------------------------------------------------------------------------------------------------------------------------------------------------------------------------------------------------------------------------------------------------------------------------------------------------------------------------------------------------------------------------------------------------------------------------------------------------------------------------------------------------------------------------------------------------------------------------------------------------------------------------------------------------------------------------------------------------------------------------------------------------------------------------------------------------------------------------------------------------------------------------------------------------------------------------------------------------------------------------------------------------------------------------------------------------------------------------------------------------------------------------------------------------------------------------|---------------------------------------|---------------|
| Type of control Type of control settings  Number of gas burners  Number of electric cooking zones  Number of electric plates  Number of radiant plates  Number of halogen plates  Number of electric warming zones  Location of control panel  Basic surface material  Ceramic Glass  Main colour of product  Electrical connection rating (W)  Gas connection rating (W)  Gas type  N/A  Current (A)  Voltage (V)  Frequency (Hz)  Length of Electrical Supply Cord (cm)  Plug type  Gas connection  N/A  Width of the product  Minimum niche height  Minch depth  Net weight (kg)  Net weight (kg)  Net weight (kg)  Electronic  O  Connection connection  In  Electronic  O  Connection  O  A  Number of electric cooking zones  O  O  O  Carmic Glass  Black  Ceramic Glass  Net aleach  Ceramic Glass  No  O  O  Aleach  Ceramic Glass  N/A  Ceramic Glass  N/A  Ceramic Glass  N/A  Ceramic Glass  N/A  Ceramic Glass  No  O  O  O  O  O  O  O  O  O  O  O  O  O                                                                                                                                                                                                                                                                                                                                                                                                                                                                                                                                                                                                                                                                                                                                                                                                                                                                                                                                                                                                                                                                                                                                                       | Product group                         | Hob           |
| Type of control settings  Number of gas burners  Number of electric cooking zones  Number of electric plates  Number of radiant plates  Number of halogen plates  Number of induction plates  Number of electric warming zones  Location of control panel  Basic surface material  Ceramic Glass  Main colour of product  Electrical connection rating (W)  Gas connection rating (W)  Gas type  N/A  Current (A)  Voltage (V)  Frequency (Hz)  Length of Electrical Supply Cord (cm)  Plug type  Gas connection  N/A  Width of the product  Height of the product  Minimum niche height  Minch depth  Net weight (kg)  Net weight (kg)  Net weight (kg)  So  O  O  O  O  O  O  O  O  O  O  O  O  O                                                                                                                                                                                                                                                                                                                                                                                                                                                                                                                                                                                                                                                                                                                                                                                                                                                                                                                                                                                                                                                                                                                                                                                                                                                                                                                                                                                                                          | Construction type                     | Built-in      |
| Number of gas burners       0         Number of electric cooking zones       5         Number of electric plates       0         Number of radiant plates       0         Number of induction plates       5         Number of electric warming zones       0         Location of control panel       Front         Basic surface material       Ceramic Glass         Main colour of product       Black         Electrical connection rating (W)       0         Gas connection rating (W)       0         Gas type       N/A         Current (A)       48         Voltage (V)       220-240         Frequency (Hz)       50/60         Length of Electrical Supply Cord (cm)       110         Plug type       No         Gas connection       N/A         Width of the product       900         Height of the product       53         Depth of the product       510         Minimum niche height       28         Minimum niche width       860         Niche depth       490         Net weight (kg)       15.6                                                                                                                                                                                                                                                                                                                                                                                                                                                                                                                                                                                                                                                                                                                                                                                                                                                                                                                                                                                                                                                                                                      | Type of control                       | Electronic    |
| Number of electric cooking zones5Number of electric plates0Number of radiant plates0Number of induction plates5Number of electric warming zones0Location of control panelFrontBasic surface materialCeramic GlassMain colour of productBlackElectrical connection rating (W)0Gas connection rating (W)0Gas typeN/ACurrent (A)48Voltage (V)220-240Frequency (Hz)50/60Length of Electrical Supply Cord (cm)110Plug typeNoGas connectionN/AWidth of the product900Height of the product53Depth of the product510Minimum niche height28Minimum niche width860Niche depth490Net weight (kg)15.6                                                                                                                                                                                                                                                                                                                                                                                                                                                                                                                                                                                                                                                                                                                                                                                                                                                                                                                                                                                                                                                                                                                                                                                                                                                                                                                                                                                                                                                                                                                                   | Type of control settings              | -             |
| Number of electric plates0Number of radiant plates0Number of halogen plates0Number of induction plates5Number of electric warming zones0Location of control panelFrontBasic surface materialCeramic GlassMain colour of productBlackElectrical connection rating (W)0Gas typeN/ACurrent (A)48Voltage (V)220-240Frequency (Hz)50/60Length of Electrical Supply Cord (cm)110Plug typeNoGas connectionN/AWidth of the product900Height of the product53Depth of the product510Minimum niche height28Minimum niche width860Niche depth490Net weight (kg)15.6                                                                                                                                                                                                                                                                                                                                                                                                                                                                                                                                                                                                                                                                                                                                                                                                                                                                                                                                                                                                                                                                                                                                                                                                                                                                                                                                                                                                                                                                                                                                                                     | Number of gas burners                 | 0             |
| Number of radiant plates0Number of halogen plates0Number of induction plates5Number of electric warming zones0Location of control panelFrontBasic surface materialCeramic GlassMain colour of productBlackElectrical connection rating (W)0Gas connection rating (W)0Gas typeN/ACurrent (A)48Voltage (V)220-240Frequency (Hz)50/60Length of Electrical Supply Cord (cm)110Plug typeNoGas connectionN/AWidth of the product900Height of the product53Depth of the product510Minimum niche height28Minimum niche width860Niche depth490Net weight (kg)15.6                                                                                                                                                                                                                                                                                                                                                                                                                                                                                                                                                                                                                                                                                                                                                                                                                                                                                                                                                                                                                                                                                                                                                                                                                                                                                                                                                                                                                                                                                                                                                                     | Number of electric cooking zones      | 5             |
| Number of halogen plates       0         Number of induction plates       5         Number of electric warming zones       0         Location of control panel       Front         Basic surface material       Ceramic Glass         Main colour of product       Black         Electrical connection rating (W)       0         Gas connection rating (W)       0         Gas type       N/A         Current (A)       48         Voltage (V)       220-240         Frequency (Hz)       50/60         Length of Electrical Supply Cord (cm)       110         Plug type       No         Gas connection       N/A         Width of the product       900         Height of the product       53         Depth of the product       510         Minimum niche height       28         Minimum niche width       860         Niche depth       490         Net weight (kg)       15.6                                                                                                                                                                                                                                                                                                                                                                                                                                                                                                                                                                                                                                                                                                                                                                                                                                                                                                                                                                                                                                                                                                                                                                                                                                       | Number of electric plates             | 0             |
| Number of induction plates5Number of electric warming zones0Location of control panelFrontBasic surface materialCeramic GlassMain colour of productBlackElectrical connection rating (W)10800Gas connection rating (W)0Gas typeN/ACurrent (A)48Voltage (V)220-240Frequency (Hz)50/60Length of Electrical Supply Cord (cm)110Plug typeNoGas connectionN/AWidth of the product900Height of the product53Depth of the product510Minimum niche height28Minimum niche width860Niche depth490Net weight (kg)15.6                                                                                                                                                                                                                                                                                                                                                                                                                                                                                                                                                                                                                                                                                                                                                                                                                                                                                                                                                                                                                                                                                                                                                                                                                                                                                                                                                                                                                                                                                                                                                                                                                   | Number of radiant plates              | 0             |
| Number of electric warming zones  Location of control panel  Basic surface material  Ceramic Glass  Main colour of product  Electrical connection rating (W)  Gas connection rating (W)  Current (A)  Voltage (V)  Frequency (Hz)  Length of Electrical Supply Cord (cm)  Plug type  No  Gas connection  N/A  Width of the product  Depth of the product  Minimum niche height  Miche depth  Note weight (kg)  Ner weight (kg)  Front  A                                                                                                                                                                                                                                                                                                                                                                                                                                                                                                                                                                                                                                                                                                                                                                                                                                                                                                                                                                                                                                                                                                                                                                                                                                                                                                                                                                                                                                                                                                                                                                                          | Number of halogen plates              | 0             |
| Location of control panel  Basic surface material  Ceramic Glass  Main colour of product  Electrical connection rating (W)  Gas connection rating (W)  Gas type  N/A  Current (A)  Voltage (V)  Frequency (Hz)  Length of Electrical Supply Cord (cm)  Plug type  No  Gas connection  N/A  Width of the product  Height of the product  Depth of the product  Minimum niche height  Ago  Net weight (kg)  Net weight (kg)  Front  Ceramic Glass  Black  Electrical Supol  0  0  N/A  48  Voltage (V)  220-240  Frequency (Hz)  50/60  110  No  6as connection  N/A  Width of the product  53  Depth of the product  53  Depth of the product  510  Minimum niche width  860  Niche depth  Net weight (kg)  15.6                                                                                                                                                                                                                                                                                                                                                                                                                                                                                                                                                                                                                                                                                                                                                                                                                                                                                                                                                                                                                                                                                                                                                                                                                                                                                                                                                                                                              | Number of induction plates            | 5             |
| Basic surface materialCeramic GlassMain colour of productBlackElectrical connection rating (W)10800Gas connection rating (W)0Gas typeN/ACurrent (A)48Voltage (V)220-240Frequency (Hz)50/60Length of Electrical Supply Cord (cm)110Plug typeNoGas connectionN/AWidth of the product900Height of the product53Depth of the product510Minimum niche height28Minimum niche width860Niche depth490Net weight (kg)15.6                                                                                                                                                                                                                                                                                                                                                                                                                                                                                                                                                                                                                                                                                                                                                                                                                                                                                                                                                                                                                                                                                                                                                                                                                                                                                                                                                                                                                                                                                                                                                                                                                                                                                                             | Number of electric warming zones      | 0             |
| Main colour of productBlackElectrical connection rating (W)10800Gas connection rating (W)0Gas typeN/ACurrent (A)48Voltage (V)220-240Frequency (Hz)50/60Length of Electrical Supply Cord (cm)110Plug typeNoGas connectionN/AWidth of the product900Height of the product53Depth of the product510Minimum niche height28Minimum niche width860Niche depth490Net weight (kg)15.6                                                                                                                                                                                                                                                                                                                                                                                                                                                                                                                                                                                                                                                                                                                                                                                                                                                                                                                                                                                                                                                                                                                                                                                                                                                                                                                                                                                                                                                                                                                                                                                                                                                                                                                                                | Location of control panel             | Front         |
| Electrical connection rating (W)  Gas connection rating (W)  Gas type  N/A  Current (A)  Voltage (V)  Frequency (Hz)  Length of Electrical Supply Cord (cm)  Plug type  No  Gas connection  N/A  Width of the product  Height of the product  Depth of the product  Minimum niche height  Associated and the product  Minimum niche width  Mich edepth  Net weight (kg)  10800  N/A  10800  10800  10800  10800  10800  10800  10800  10800  10800  10800  10800  10800  10800  10800  10800  10800  10800  10800  10800  10800  10800  10800  10800  10800  10800  10800  10800  10800  10800  10800  10800  10800  10800  10800  10800  10800  10800  10800  10800  10800  10800  10800  10800  10800  10800  10800  10800  10800  10800  10800  10800  10800  10800  10800  10800  10800  10800  10800  10800  10800  10800  10800  10800  10800  10800  10800  10800  10800  10800  10800  10800  10800  10800  10800  10800  10800  10800  10800  10800  10800  10800  10800  10800  10800  10800  10800  10800  10800  10800  10800  10800  10800  10800  10800  10800  10800  10800  10800  10800  10800  10800  10800  10800  10800  10800  10800  10800  10800  10800  10800  10800  10800  10800  10800  10800  10800  10800  10800  10800  10800  10800  10800  10800  10800  10800  10800  10800  10800  10800  10800  10800  10800  10800  10800  10800  10800  10800  10800  10800  10800  10800  10800  10800  10800  10800  10800  10800  10800  10800  10800  10800  10800  10800  10800  10800  10800  10800  10800  10800  10800  10800  10800  10800  10800  10800  10800  10800  10800  10800  10800  10800  10800  10800  10800  10800  10800  10800  10800  10800  10800  10800  10800  10800  10800  10800  10800  10800  10800  10800  10800  10800  10800  10800  10800  10800  10800  10800  10800  10800  10800  10800  10800  10800  10800  10800  10800  10800  10800  10800  10800  10800  10800  10800  10800  10800  10800  10800  10800  10800  10800  10800  10800  10800  10800  10800  10800  10800  10800  10800  10800  10800  10800  10800  10800  10800  10800  10800  10800  10800 | Basic surface material                | Ceramic Glass |
| Gas connection rating (W)         0           Gas type         N/A           Current (A)         48           Voltage (V)         220-240           Frequency (Hz)         50/60           Length of Electrical Supply Cord (cm)         110           Plug type         No           Gas connection         N/A           Width of the product         900           Height of the product         53           Depth of the product         510           Minimum niche height         28           Minimum niche width         860           Niche depth         490           Net weight (kg)         15.6                                                                                                                                                                                                                                                                                                                                                                                                                                                                                                                                                                                                                                                                                                                                                                                                                                                                                                                                                                                                                                                                                                                                                                                                                                                                                                                                                                                                                                                                                                               | Main colour of product                | Black         |
| Gas type         N/A           Current (A)         48           Voltage (V)         220-240           Frequency (Hz)         50/60           Length of Electrical Supply Cord (cm)         110           Plug type         No           Gas connection         N/A           Width of the product         900           Height of the product         53           Depth of the product         510           Minimum niche height         28           Minimum niche width         860           Niche depth         490           Net weight (kg)         15.6                                                                                                                                                                                                                                                                                                                                                                                                                                                                                                                                                                                                                                                                                                                                                                                                                                                                                                                                                                                                                                                                                                                                                                                                                                                                                                                                                                                                                                                                                                                                                             | Electrical connection rating (W)      | 10800         |
| Current (A)         48           Voltage (V)         220-240           Frequency (Hz)         50/60           Length of Electrical Supply Cord (cm)         110           Plug type         No           Gas connection         N/A           Width of the product         900           Height of the product         53           Depth of the product         510           Minimum niche height         28           Minimum niche width         860           Niche depth         490           Net weight (kg)         15.6                                                                                                                                                                                                                                                                                                                                                                                                                                                                                                                                                                                                                                                                                                                                                                                                                                                                                                                                                                                                                                                                                                                                                                                                                                                                                                                                                                                                                                                                                                                                                                                            | Gas connection rating (W)             | 0             |
| Voltage (V)         220-240           Frequency (Hz)         50/60           Length of Electrical Supply Cord (cm)         110           Plug type         No           Gas connection         N/A           Width of the product         900           Height of the product         53           Depth of the product         510           Minimum niche height         28           Minimum niche width         860           Niche depth         490           Net weight (kg)         15.6                                                                                                                                                                                                                                                                                                                                                                                                                                                                                                                                                                                                                                                                                                                                                                                                                                                                                                                                                                                                                                                                                                                                                                                                                                                                                                                                                                                                                                                                                                                                                                                                                             | Gas type                              | N/A           |
| Frequency (Hz) 50/60  Length of Electrical Supply Cord (cm) 110  Plug type No  Gas connection N/A  Width of the product 900  Height of the product 53  Depth of the product 510  Minimum niche height 28  Minimum niche width 860  Niche depth 490  Net weight (kg) 15.6                                                                                                                                                                                                                                                                                                                                                                                                                                                                                                                                                                                                                                                                                                                                                                                                                                                                                                                                                                                                                                                                                                                                                                                                                                                                                                                                                                                                                                                                                                                                                                                                                                                                                                                                                                                                                                                     | Current (A)                           | 48            |
| Length of Electrical Supply Cord (cm)  Plug type  No Gas connection  N/A  Width of the product  Height of the product  Depth of the product  Minimum niche height  Alignment of the product  Minimum niche width  Niche depth  Net weight (kg)  110  No                                                                                                                                                                                                                                                                                                                                                                                                                                                                                                                                                                                                                                                                                                                                                                                                                                                                                                                                                                                                                                                                                                                                                                                                                                                                                                                                                                                                                                                                                                                                                                                                                                                                                                                                                                                                                                  | Voltage (V)                           | 220-240       |
| Plug type         No           Gas connection         N/A           Width of the product         900           Height of the product         53           Depth of the product         510           Minimum niche height         28           Minimum niche width         860           Niche depth         490           Net weight (kg)         15.6                                                                                                                                                                                                                                                                                                                                                                                                                                                                                                                                                                                                                                                                                                                                                                                                                                                                                                                                                                                                                                                                                                                                                                                                                                                                                                                                                                                                                                                                                                                                                                                                                                                                                                                                                                      | Frequency (Hz)                        | 50/60         |
| Gas connection N/A Width of the product 900 Height of the product 53 Depth of the product 510 Minimum niche height 28 Minimum niche width 860 Niche depth 490 Net weight (kg) 15.6                                                                                                                                                                                                                                                                                                                                                                                                                                                                                                                                                                                                                                                                                                                                                                                                                                                                                                                                                                                                                                                                                                                                                                                                                                                                                                                                                                                                                                                                                                                                                                                                                                                                                                                                                                                                                                                                                                                                           | Length of Electrical Supply Cord (cm) | 110           |
| Width of the product 900  Height of the product 53  Depth of the product 510  Minimum niche height 28  Minimum niche width 860  Niche depth 490  Net weight (kg) 15.6                                                                                                                                                                                                                                                                                                                                                                                                                                                                                                                                                                                                                                                                                                                                                                                                                                                                                                                                                                                                                                                                                                                                                                                                                                                                                                                                                                                                                                                                                                                                                                                                                                                                                                                                                                                                                                                                                                                                                        | Plug type                             | No            |
| Height of the product 53  Depth of the product 510  Minimum niche height 28  Minimum niche width 860  Niche depth 490  Net weight (kg) 15.6                                                                                                                                                                                                                                                                                                                                                                                                                                                                                                                                                                                                                                                                                                                                                                                                                                                                                                                                                                                                                                                                                                                                                                                                                                                                                                                                                                                                                                                                                                                                                                                                                                                                                                                                                                                                                                                                                                                                                                                  | Gas connection                        | N/A           |
| Depth of the product 510  Minimum niche height 28  Minimum niche width 860  Niche depth 490  Net weight (kg) 15.6                                                                                                                                                                                                                                                                                                                                                                                                                                                                                                                                                                                                                                                                                                                                                                                                                                                                                                                                                                                                                                                                                                                                                                                                                                                                                                                                                                                                                                                                                                                                                                                                                                                                                                                                                                                                                                                                                                                                                                                                            | Width of the product                  | 900           |
| Minimum niche height         28           Minimum niche width         860           Niche depth         490           Net weight (kg)         15.6                                                                                                                                                                                                                                                                                                                                                                                                                                                                                                                                                                                                                                                                                                                                                                                                                                                                                                                                                                                                                                                                                                                                                                                                                                                                                                                                                                                                                                                                                                                                                                                                                                                                                                                                                                                                                                                                                                                                                                           | - ·                                   | 53            |
| Minimum niche width 860 Niche depth 490 Net weight (kg) 15.6                                                                                                                                                                                                                                                                                                                                                                                                                                                                                                                                                                                                                                                                                                                                                                                                                                                                                                                                                                                                                                                                                                                                                                                                                                                                                                                                                                                                                                                                                                                                                                                                                                                                                                                                                                                                                                                                                                                                                                                                                                                                 | Depth of the product                  | 510           |
| Niche depth 490 Net weight (kg) 15.6                                                                                                                                                                                                                                                                                                                                                                                                                                                                                                                                                                                                                                                                                                                                                                                                                                                                                                                                                                                                                                                                                                                                                                                                                                                                                                                                                                                                                                                                                                                                                                                                                                                                                                                                                                                                                                                                                                                                                                                                                                                                                         | Minimum niche height                  | 28            |
| Net weight (kg) 15.6                                                                                                                                                                                                                                                                                                                                                                                                                                                                                                                                                                                                                                                                                                                                                                                                                                                                                                                                                                                                                                                                                                                                                                                                                                                                                                                                                                                                                                                                                                                                                                                                                                                                                                                                                                                                                                                                                                                                                                                                                                                                                                         | Minimum niche width                   | 860           |
|                                                                                                                                                                                                                                                                                                                                                                                                                                                                                                                                                                                                                                                                                                                                                                                                                                                                                                                                                                                                                                                                                                                                                                                                                                                                                                                                                                                                                                                                                                                                                                                                                                                                                                                                                                                                                                                                                                                                                                                                                                                                                                                              | Niche depth                           | 490           |
| Automatic programmes Yes                                                                                                                                                                                                                                                                                                                                                                                                                                                                                                                                                                                                                                                                                                                                                                                                                                                                                                                                                                                                                                                                                                                                                                                                                                                                                                                                                                                                                                                                                                                                                                                                                                                                                                                                                                                                                                                                                                                                                                                                                                                                                                     | Net weight (kg)                       | 15.6          |
|                                                                                                                                                                                                                                                                                                                                                                                                                                                                                                                                                                                                                                                                                                                                                                                                                                                                                                                                                                                                                                                                                                                                                                                                                                                                                                                                                                                                                                                                                                                                                                                                                                                                                                                                                                                                                                                                                                                                                                                                                                                                                                                              | Automatic programmes                  | Yes           |

| TECHNICAL FEAT          | TURES    |
|-------------------------|----------|
| Power on indicator      | Yes      |
| Number of indicators    | 5        |
| Type of regulation      | Inductor |
| Type of lid             | Without  |
| Residual heat indicator | Separate |
| Main on/off switch      | Yes      |
| Safety device           | -        |
| Timer                   | Yes      |