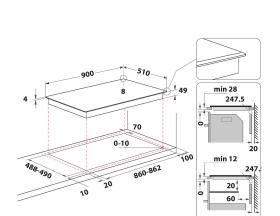

## TT 1090 BA

12NC: F164690

GTIN (EAN) code: 5054645646906

| Product group Built-in Type of control Electronic Type of control Electronic Type of control Settings - Number of gas burners 0 Number of electric cooking zones 5 Number of electric plates 0 Number of radiant plates 0 Number of induction plates 0 Number of electric warming zones 5 Number of electric warming zones 0 Location of control panel Front Basic surface material Ceramic Glass Main colour of product Black Electrical connection rating (W) 0 Gas connection rating (W) 0 Gas type N/A Current (A) 48 Voltage (V) 220-240 Frequency (Hz) 50/60 Length of Electrical Supply Cord (cm) 110 Plug type No Gas connection N/A Width of the product 900 Height of the product 53 Depth of the product 510 Minimum niche height 28 Minimum niche width 490 Net weight (kg) 15.6 Automatic programmes                                                                                                                                                                                                                                                                                                                                                                                                                                                                                                                                                                                                                                                                                                                                                                                                                                                                                                                                                                                                                                                                                                                                                                                                                                                                                                            | MAIN FEATURES                         |               |
|------------------------------------------------------------------------------------------------------------------------------------------------------------------------------------------------------------------------------------------------------------------------------------------------------------------------------------------------------------------------------------------------------------------------------------------------------------------------------------------------------------------------------------------------------------------------------------------------------------------------------------------------------------------------------------------------------------------------------------------------------------------------------------------------------------------------------------------------------------------------------------------------------------------------------------------------------------------------------------------------------------------------------------------------------------------------------------------------------------------------------------------------------------------------------------------------------------------------------------------------------------------------------------------------------------------------------------------------------------------------------------------------------------------------------------------------------------------------------------------------------------------------------------------------------------------------------------------------------------------------------------------------------------------------------------------------------------------------------------------------------------------------------------------------------------------------------------------------------------------------------------------------------------------------------------------------------------------------------------------------------------------------------------------------------------------------------------------------------------------------------|---------------------------------------|---------------|
| Type of control Type of control settings  Number of gas burners  Number of electric cooking zones  Number of electric plates  Number of radiant plates  Number of halogen plates  Number of electric warming zones  Location of control panel  Basic surface material  Ceramic Glass  Main colour of product  Electrical connection rating (W)  Gas connection rating (W)  Gas type  N/A  Current (A)  Voltage (V)  Frequency (Hz)  Length of Electrical Supply Cord (cm)  Plug type  Gas connection  N/A  Width of the product  Minimum niche height  Minch depth  Net weight (kg)  Net weight (kg)  Net weight (kg)  Electronic  O  Connection connection  In  Electronic  O  Connection  O  A  Number of electric cooking zones  O  O  O  Carmic Glass  Black  Ceramic Glass  Net aleach  Ceramic Glass  No  O  O  Aleach  Ceramic Glass  N/A  Ceramic Glass  N/A  Ceramic Glass  N/A  Ceramic Glass  N/A  Ceramic Glass  No  O  O  O  O  O  O  O  O  O  O  O  O  O                                                                                                                                                                                                                                                                                                                                                                                                                                                                                                                                                                                                                                                                                                                                                                                                                                                                                                                                                                                                                                                                                                                                                       | Product group                         | Hob           |
| Type of control settings  Number of gas burners  Number of electric cooking zones  Number of electric plates  Number of radiant plates  Number of halogen plates  Number of induction plates  Number of electric warming zones  Location of control panel  Basic surface material  Ceramic Glass  Main colour of product  Electrical connection rating (W)  Gas connection rating (W)  Gas type  N/A  Current (A)  Voltage (V)  Frequency (Hz)  Length of Electrical Supply Cord (cm)  Plug type  Gas connection  N/A  Width of the product  Height of the product  Minimum niche height  Minch depth  Net weight (kg)  Net weight (kg)  Net weight (kg)  So  O  O  O  O  O  O  O  O  O  O  O  O  O                                                                                                                                                                                                                                                                                                                                                                                                                                                                                                                                                                                                                                                                                                                                                                                                                                                                                                                                                                                                                                                                                                                                                                                                                                                                                                                                                                                                                          | Construction type                     | Built-in      |
| Number of gas burners       0         Number of electric cooking zones       5         Number of electric plates       0         Number of radiant plates       0         Number of induction plates       5         Number of electric warming zones       0         Location of control panel       Front         Basic surface material       Ceramic Glass         Main colour of product       Black         Electrical connection rating (W)       0         Gas connection rating (W)       0         Gas type       N/A         Current (A)       48         Voltage (V)       220-240         Frequency (Hz)       50/60         Length of Electrical Supply Cord (cm)       110         Plug type       No         Gas connection       N/A         Width of the product       900         Height of the product       53         Depth of the product       510         Minimum niche height       28         Minimum niche width       860         Niche depth       490         Net weight (kg)       15.6                                                                                                                                                                                                                                                                                                                                                                                                                                                                                                                                                                                                                                                                                                                                                                                                                                                                                                                                                                                                                                                                                                      | Type of control                       | Electronic    |
| Number of electric cooking zones5Number of electric plates0Number of radiant plates0Number of induction plates5Number of electric warming zones0Location of control panelFrontBasic surface materialCeramic GlassMain colour of productBlackElectrical connection rating (W)0Gas connection rating (W)0Gas typeN/ACurrent (A)48Voltage (V)220-240Frequency (Hz)50/60Length of Electrical Supply Cord (cm)110Plug typeNoGas connectionN/AWidth of the product900Height of the product53Depth of the product510Minimum niche height28Minimum niche width860Niche depth490Net weight (kg)15.6                                                                                                                                                                                                                                                                                                                                                                                                                                                                                                                                                                                                                                                                                                                                                                                                                                                                                                                                                                                                                                                                                                                                                                                                                                                                                                                                                                                                                                                                                                                                   | Type of control settings              | -             |
| Number of electric plates0Number of radiant plates0Number of halogen plates0Number of induction plates5Number of electric warming zones0Location of control panelFrontBasic surface materialCeramic GlassMain colour of productBlackElectrical connection rating (W)0Gas typeN/ACurrent (A)48Voltage (V)220-240Frequency (Hz)50/60Length of Electrical Supply Cord (cm)110Plug typeNoGas connectionN/AWidth of the product900Height of the product53Depth of the product510Minimum niche height28Minimum niche width860Niche depth490Net weight (kg)15.6                                                                                                                                                                                                                                                                                                                                                                                                                                                                                                                                                                                                                                                                                                                                                                                                                                                                                                                                                                                                                                                                                                                                                                                                                                                                                                                                                                                                                                                                                                                                                                     | Number of gas burners                 | 0             |
| Number of radiant plates0Number of halogen plates0Number of induction plates5Number of electric warming zones0Location of control panelFrontBasic surface materialCeramic GlassMain colour of productBlackElectrical connection rating (W)0Gas connection rating (W)0Gas typeN/ACurrent (A)48Voltage (V)220-240Frequency (Hz)50/60Length of Electrical Supply Cord (cm)110Plug typeNoGas connectionN/AWidth of the product900Height of the product53Depth of the product510Minimum niche height28Minimum niche width860Niche depth490Net weight (kg)15.6                                                                                                                                                                                                                                                                                                                                                                                                                                                                                                                                                                                                                                                                                                                                                                                                                                                                                                                                                                                                                                                                                                                                                                                                                                                                                                                                                                                                                                                                                                                                                                     | Number of electric cooking zones      | 5             |
| Number of halogen plates       0         Number of induction plates       5         Number of electric warming zones       0         Location of control panel       Front         Basic surface material       Ceramic Glass         Main colour of product       Black         Electrical connection rating (W)       0         Gas connection rating (W)       0         Gas type       N/A         Current (A)       48         Voltage (V)       220-240         Frequency (Hz)       50/60         Length of Electrical Supply Cord (cm)       110         Plug type       No         Gas connection       N/A         Width of the product       900         Height of the product       53         Depth of the product       510         Minimum niche height       28         Minimum niche width       860         Niche depth       490         Net weight (kg)       15.6                                                                                                                                                                                                                                                                                                                                                                                                                                                                                                                                                                                                                                                                                                                                                                                                                                                                                                                                                                                                                                                                                                                                                                                                                                       | Number of electric plates             | 0             |
| Number of induction plates5Number of electric warming zones0Location of control panelFrontBasic surface materialCeramic GlassMain colour of productBlackElectrical connection rating (W)10800Gas connection rating (W)0Gas typeN/ACurrent (A)48Voltage (V)220-240Frequency (Hz)50/60Length of Electrical Supply Cord (cm)110Plug typeNoGas connectionN/AWidth of the product900Height of the product53Depth of the product510Minimum niche height28Minimum niche width860Niche depth490Net weight (kg)15.6                                                                                                                                                                                                                                                                                                                                                                                                                                                                                                                                                                                                                                                                                                                                                                                                                                                                                                                                                                                                                                                                                                                                                                                                                                                                                                                                                                                                                                                                                                                                                                                                                   | Number of radiant plates              | 0             |
| Number of electric warming zones  Location of control panel  Basic surface material  Ceramic Glass  Main colour of product  Electrical connection rating (W)  Gas connection rating (W)  Current (A)  Voltage (V)  Frequency (Hz)  Length of Electrical Supply Cord (cm)  Plug type  No  Gas connection  N/A  Width of the product  Depth of the product  Minimum niche height  Miche depth  Note weight (kg)  Ner weight (kg)  Front  A                                                                                                                                                                                                                                                                                                                                                                                                                                                                                                                                                                                                                                                                                                                                                                                                                                                                                                                                                                                                                                                                                                                                                                                                                                                                                                                                                                                                                                                                                                                                                                                          | Number of halogen plates              | 0             |
| Location of control panel  Basic surface material  Ceramic Glass  Main colour of product  Electrical connection rating (W)  Gas connection rating (W)  Gas type  N/A  Current (A)  Voltage (V)  Frequency (Hz)  Length of Electrical Supply Cord (cm)  Plug type  No  Gas connection  N/A  Width of the product  Height of the product  Depth of the product  Minimum niche height  Ago  Net weight (kg)  Net weight (kg)  Front  Ceramic Glass  Black  Electrical Supol  0  0  N/A  48  Voltage (V)  220-240  Frequency (Hz)  50/60  110  No  6as connection  N/A  Width of the product  53  Depth of the product  53  Depth of the product  510  Minimum niche width  860  Niche depth  Net weight (kg)  15.6                                                                                                                                                                                                                                                                                                                                                                                                                                                                                                                                                                                                                                                                                                                                                                                                                                                                                                                                                                                                                                                                                                                                                                                                                                                                                                                                                                                                              | Number of induction plates            | 5             |
| Basic surface materialCeramic GlassMain colour of productBlackElectrical connection rating (W)10800Gas connection rating (W)0Gas typeN/ACurrent (A)48Voltage (V)220-240Frequency (Hz)50/60Length of Electrical Supply Cord (cm)110Plug typeNoGas connectionN/AWidth of the product900Height of the product53Depth of the product510Minimum niche height28Minimum niche width860Niche depth490Net weight (kg)15.6                                                                                                                                                                                                                                                                                                                                                                                                                                                                                                                                                                                                                                                                                                                                                                                                                                                                                                                                                                                                                                                                                                                                                                                                                                                                                                                                                                                                                                                                                                                                                                                                                                                                                                             | Number of electric warming zones      | 0             |
| Main colour of productBlackElectrical connection rating (W)10800Gas connection rating (W)0Gas typeN/ACurrent (A)48Voltage (V)220-240Frequency (Hz)50/60Length of Electrical Supply Cord (cm)110Plug typeNoGas connectionN/AWidth of the product900Height of the product53Depth of the product510Minimum niche height28Minimum niche width860Niche depth490Net weight (kg)15.6                                                                                                                                                                                                                                                                                                                                                                                                                                                                                                                                                                                                                                                                                                                                                                                                                                                                                                                                                                                                                                                                                                                                                                                                                                                                                                                                                                                                                                                                                                                                                                                                                                                                                                                                                | Location of control panel             | Front         |
| Electrical connection rating (W)  Gas connection rating (W)  Gas type  N/A  Current (A)  Voltage (V)  Frequency (Hz)  Length of Electrical Supply Cord (cm)  Plug type  No  Gas connection  N/A  Width of the product  Height of the product  Depth of the product  Minimum niche height  Associated and the product  Minimum niche width  Mich edepth  Net weight (kg)  10800  N/A  10800  10800  10800  10800  10800  10800  10800  10800  10800  10800  10800  10800  10800  10800  10800  10800  10800  10800  10800  10800  10800  10800  10800  10800  10800  10800  10800  10800  10800  10800  10800  10800  10800  10800  10800  10800  10800  10800  10800  10800  10800  10800  10800  10800  10800  10800  10800  10800  10800  10800  10800  10800  10800  10800  10800  10800  10800  10800  10800  10800  10800  10800  10800  10800  10800  10800  10800  10800  10800  10800  10800  10800  10800  10800  10800  10800  10800  10800  10800  10800  10800  10800  10800  10800  10800  10800  10800  10800  10800  10800  10800  10800  10800  10800  10800  10800  10800  10800  10800  10800  10800  10800  10800  10800  10800  10800  10800  10800  10800  10800  10800  10800  10800  10800  10800  10800  10800  10800  10800  10800  10800  10800  10800  10800  10800  10800  10800  10800  10800  10800  10800  10800  10800  10800  10800  10800  10800  10800  10800  10800  10800  10800  10800  10800  10800  10800  10800  10800  10800  10800  10800  10800  10800  10800  10800  10800  10800  10800  10800  10800  10800  10800  10800  10800  10800  10800  10800  10800  10800  10800  10800  10800  10800  10800  10800  10800  10800  10800  10800  10800  10800  10800  10800  10800  10800  10800  10800  10800  10800  10800  10800  10800  10800  10800  10800  10800  10800  10800  10800  10800  10800  10800  10800  10800  10800  10800  10800  10800  10800  10800  10800  10800  10800  10800  10800  10800  10800  10800  10800  10800  10800  10800  10800  10800  10800  10800  10800  10800  10800  10800  10800  10800  10800  10800  10800  10800  10800  10800  10800 | Basic surface material                | Ceramic Glass |
| Gas connection rating (W)         0           Gas type         N/A           Current (A)         48           Voltage (V)         220-240           Frequency (Hz)         50/60           Length of Electrical Supply Cord (cm)         110           Plug type         No           Gas connection         N/A           Width of the product         900           Height of the product         53           Depth of the product         510           Minimum niche height         28           Minimum niche width         860           Niche depth         490           Net weight (kg)         15.6                                                                                                                                                                                                                                                                                                                                                                                                                                                                                                                                                                                                                                                                                                                                                                                                                                                                                                                                                                                                                                                                                                                                                                                                                                                                                                                                                                                                                                                                                                               | Main colour of product                | Black         |
| Gas type         N/A           Current (A)         48           Voltage (V)         220-240           Frequency (Hz)         50/60           Length of Electrical Supply Cord (cm)         110           Plug type         No           Gas connection         N/A           Width of the product         900           Height of the product         53           Depth of the product         510           Minimum niche height         28           Minimum niche width         860           Niche depth         490           Net weight (kg)         15.6                                                                                                                                                                                                                                                                                                                                                                                                                                                                                                                                                                                                                                                                                                                                                                                                                                                                                                                                                                                                                                                                                                                                                                                                                                                                                                                                                                                                                                                                                                                                                             | Electrical connection rating (W)      | 10800         |
| Current (A)         48           Voltage (V)         220-240           Frequency (Hz)         50/60           Length of Electrical Supply Cord (cm)         110           Plug type         No           Gas connection         N/A           Width of the product         900           Height of the product         53           Depth of the product         510           Minimum niche height         28           Minimum niche width         860           Niche depth         490           Net weight (kg)         15.6                                                                                                                                                                                                                                                                                                                                                                                                                                                                                                                                                                                                                                                                                                                                                                                                                                                                                                                                                                                                                                                                                                                                                                                                                                                                                                                                                                                                                                                                                                                                                                                            | Gas connection rating (W)             | 0             |
| Voltage (V)         220-240           Frequency (Hz)         50/60           Length of Electrical Supply Cord (cm)         110           Plug type         No           Gas connection         N/A           Width of the product         900           Height of the product         53           Depth of the product         510           Minimum niche height         28           Minimum niche width         860           Niche depth         490           Net weight (kg)         15.6                                                                                                                                                                                                                                                                                                                                                                                                                                                                                                                                                                                                                                                                                                                                                                                                                                                                                                                                                                                                                                                                                                                                                                                                                                                                                                                                                                                                                                                                                                                                                                                                                             | Gas type                              | N/A           |
| Frequency (Hz) 50/60  Length of Electrical Supply Cord (cm) 110  Plug type No  Gas connection N/A  Width of the product 900  Height of the product 53  Depth of the product 510  Minimum niche height 28  Minimum niche width 860  Niche depth 490  Net weight (kg) 15.6                                                                                                                                                                                                                                                                                                                                                                                                                                                                                                                                                                                                                                                                                                                                                                                                                                                                                                                                                                                                                                                                                                                                                                                                                                                                                                                                                                                                                                                                                                                                                                                                                                                                                                                                                                                                                                                     | Current (A)                           | 48            |
| Length of Electrical Supply Cord (cm)  Plug type  No Gas connection  N/A  Width of the product  Height of the product  Depth of the product  Minimum niche height  Alignment of the product  Minimum niche width  Niche depth  Net weight (kg)  110  No                                                                                                                                                                                                                                                                                                                                                                                                                                                                                                                                                                                                                                                                                                                                                                                                                                                                                                                                                                                                                                                                                                                                                                                                                                                                                                                                                                                                                                                                                                                                                                                                                                                                                                                                                                                                                                  | Voltage (V)                           | 220-240       |
| Plug type         No           Gas connection         N/A           Width of the product         900           Height of the product         53           Depth of the product         510           Minimum niche height         28           Minimum niche width         860           Niche depth         490           Net weight (kg)         15.6                                                                                                                                                                                                                                                                                                                                                                                                                                                                                                                                                                                                                                                                                                                                                                                                                                                                                                                                                                                                                                                                                                                                                                                                                                                                                                                                                                                                                                                                                                                                                                                                                                                                                                                                                                      | Frequency (Hz)                        | 50/60         |
| Gas connection N/A Width of the product 900 Height of the product 53 Depth of the product 510 Minimum niche height 28 Minimum niche width 860 Niche depth 490 Net weight (kg) 15.6                                                                                                                                                                                                                                                                                                                                                                                                                                                                                                                                                                                                                                                                                                                                                                                                                                                                                                                                                                                                                                                                                                                                                                                                                                                                                                                                                                                                                                                                                                                                                                                                                                                                                                                                                                                                                                                                                                                                           | Length of Electrical Supply Cord (cm) | 110           |
| Width of the product 900  Height of the product 53  Depth of the product 510  Minimum niche height 28  Minimum niche width 860  Niche depth 490  Net weight (kg) 15.6                                                                                                                                                                                                                                                                                                                                                                                                                                                                                                                                                                                                                                                                                                                                                                                                                                                                                                                                                                                                                                                                                                                                                                                                                                                                                                                                                                                                                                                                                                                                                                                                                                                                                                                                                                                                                                                                                                                                                        | Plug type                             | No            |
| Height of the product 53  Depth of the product 510  Minimum niche height 28  Minimum niche width 860  Niche depth 490  Net weight (kg) 15.6                                                                                                                                                                                                                                                                                                                                                                                                                                                                                                                                                                                                                                                                                                                                                                                                                                                                                                                                                                                                                                                                                                                                                                                                                                                                                                                                                                                                                                                                                                                                                                                                                                                                                                                                                                                                                                                                                                                                                                                  | Gas connection                        | N/A           |
| Depth of the product 510  Minimum niche height 28  Minimum niche width 860  Niche depth 490  Net weight (kg) 15.6                                                                                                                                                                                                                                                                                                                                                                                                                                                                                                                                                                                                                                                                                                                                                                                                                                                                                                                                                                                                                                                                                                                                                                                                                                                                                                                                                                                                                                                                                                                                                                                                                                                                                                                                                                                                                                                                                                                                                                                                            | Width of the product                  | 900           |
| Minimum niche height         28           Minimum niche width         860           Niche depth         490           Net weight (kg)         15.6                                                                                                                                                                                                                                                                                                                                                                                                                                                                                                                                                                                                                                                                                                                                                                                                                                                                                                                                                                                                                                                                                                                                                                                                                                                                                                                                                                                                                                                                                                                                                                                                                                                                                                                                                                                                                                                                                                                                                                           | - ·                                   | 53            |
| Minimum niche width 860 Niche depth 490 Net weight (kg) 15.6                                                                                                                                                                                                                                                                                                                                                                                                                                                                                                                                                                                                                                                                                                                                                                                                                                                                                                                                                                                                                                                                                                                                                                                                                                                                                                                                                                                                                                                                                                                                                                                                                                                                                                                                                                                                                                                                                                                                                                                                                                                                 | Depth of the product                  | 510           |
| Niche depth 490 Net weight (kg) 15.6                                                                                                                                                                                                                                                                                                                                                                                                                                                                                                                                                                                                                                                                                                                                                                                                                                                                                                                                                                                                                                                                                                                                                                                                                                                                                                                                                                                                                                                                                                                                                                                                                                                                                                                                                                                                                                                                                                                                                                                                                                                                                         | Minimum niche height                  | 28            |
| Net weight (kg) 15.6                                                                                                                                                                                                                                                                                                                                                                                                                                                                                                                                                                                                                                                                                                                                                                                                                                                                                                                                                                                                                                                                                                                                                                                                                                                                                                                                                                                                                                                                                                                                                                                                                                                                                                                                                                                                                                                                                                                                                                                                                                                                                                         | Minimum niche width                   | 860           |
|                                                                                                                                                                                                                                                                                                                                                                                                                                                                                                                                                                                                                                                                                                                                                                                                                                                                                                                                                                                                                                                                                                                                                                                                                                                                                                                                                                                                                                                                                                                                                                                                                                                                                                                                                                                                                                                                                                                                                                                                                                                                                                                              | Niche depth                           | 490           |
| Automatic programmes Yes                                                                                                                                                                                                                                                                                                                                                                                                                                                                                                                                                                                                                                                                                                                                                                                                                                                                                                                                                                                                                                                                                                                                                                                                                                                                                                                                                                                                                                                                                                                                                                                                                                                                                                                                                                                                                                                                                                                                                                                                                                                                                                     | Net weight (kg)                       | 15.6          |
|                                                                                                                                                                                                                                                                                                                                                                                                                                                                                                                                                                                                                                                                                                                                                                                                                                                                                                                                                                                                                                                                                                                                                                                                                                                                                                                                                                                                                                                                                                                                                                                                                                                                                                                                                                                                                                                                                                                                                                                                                                                                                                                              | Automatic programmes                  | Yes           |