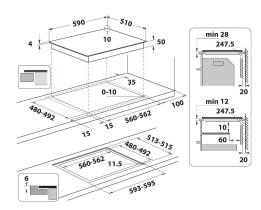

## **TQ 1460S CPNE**

12NC: F168279 GTIN (EAN) code: 5054645682799

| MAIN FEATURES                         |               |
|---------------------------------------|---------------|
| Product group                         | Hob           |
| Construction type                     | Built-in      |
| Type of control                       | Electronic    |
| Type of control settings              | -             |
| Number of gas burners                 | 0             |
| Number of electric cooking zones      | 4             |
| Number of electric plates             | 0             |
| Number of radiant plates              | 0             |
| Number of halogen plates              | 0             |
| Number of induction plates            | 4             |
| Number of electric warming zones      | 0             |
| Location of control panel             | Front         |
| Basic surface material                | Ceramic Glass |
| Main colour of product                | Black         |
| Electrical connection rating (W)      | 7200          |
| Gas connection rating (W)             | 0             |
| Gas type                              | N/A           |
| Current (A)                           | 31,3          |
| Voltage (V)                           | 220-240       |
| Frequency (Hz)                        | 50/60         |
| Length of Electrical Supply Cord (cm) | 120           |
| Plug type                             | No            |
| Gas connection                        | N/A           |
| Width of the product                  | 590           |
| Height of the product                 | 54            |
| Depth of the product                  | 510           |
| Minimum niche height                  | 28            |
| Minimum niche width                   | 560           |
| Niche depth                           | 480           |
| Net weight (kg)                       | 8.7           |
| Automatic programmes                  | Yes           |