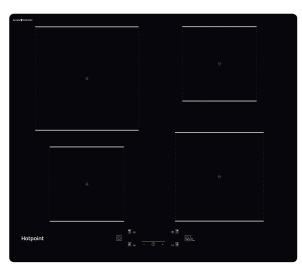

## **TQ 1460S CPNE**

12NC: F168279 GTIN (EAN) code: 5054645682799

| MAIN FEATURES                         |               |
|---------------------------------------|---------------|
| Product group                         | Hob           |
| Construction type                     | Built-in      |
| Type of control                       | Electronic    |
| Type of control settings              | -             |
| Number of gas burners                 | 0             |
| Number of electric cooking zones      | 4             |
| Number of electric plates             | 0             |
| Number of radiant plates              | 0             |
| Number of halogen plates              | 0             |
| Number of induction plates            | 4             |
| Number of electric warming zones      | 0             |
| Location of control panel             | Front         |
| Basic surface material                | Ceramic Glass |
| Main colour of product                | Black         |
| Electrical connection rating (W)      | 7200          |
| Gas connection rating (W)             | 0             |
| Gas type                              | N/A           |
| Current (A)                           | 31,3          |
| Voltage (V)                           | 220-240       |
| Frequency (Hz)                        | 50/60         |
| Length of Electrical Supply Cord (cm) | 120           |
| Plug type                             | No            |
| Gas connection                        | N/A           |
| Width of the product                  | 590           |
| Height of the product                 | 54            |
| Depth of the product                  | 510           |
| Minimum niche height                  | 28            |
| Minimum niche width                   | 560           |
| Niche depth                           | 480           |
| Net weight (kg)                       | 8.7           |
| Automatic programmes                  | Yes           |

| TECHNICAL FEATURES      |           |
|-------------------------|-----------|
| Power on indicator      | Yes       |
| Number of indicators    | 4         |
| Type of regulation      | Induction |
| Type of lid             | Without   |
| Residual heat indicator | Separate  |
| Main on/off switch      | Yes       |
| Safety device           | -         |
| Timer                   | Yes       |