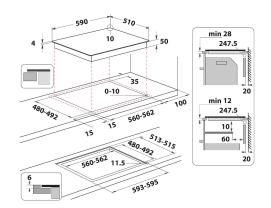

## **TB 2460B CPNE**

12NC: F168280

GTIN (EAN) code: 5054645682805

| Product group                         | Hob           |
|---------------------------------------|---------------|
| Construction type                     | Built-in      |
| Type of control                       | Electronic    |
| Type of control settings              | -             |
| Number of gas burners                 | 0             |
| Number of electric cooking zones      | 4             |
| Number of electric plates             | 0             |
| Number of radiant plates              | 0             |
| Number of halogen plates              | 0             |
| Number of induction plates            | 4             |
| Number of electric warming zones      | 0             |
| Location of control panel             | Front         |
| Basic surface material                | Ceramic Glass |
| Main colour of product                | Black         |
| Electrical connection rating (W)      | 7200          |
| Gas connection rating (W)             | 0             |
| Gas type                              | N/A           |
| Current (A)                           | 31,3          |
| Voltage (V)                           | 220-240       |
| Frequency (Hz)                        | 50/60         |
| Length of Electrical Supply Cord (cm) | 120           |
| Plug type                             | No            |
| Gas connection                        | N/A           |
| Width of the product                  | 590           |
| Height of the product                 | 54            |
| Depth of the product                  | 510           |
| Minimum niche height                  | 28            |
| Minimum niche width                   | 560           |
| Niche depth                           | 480           |
| Net weight (kg)                       | 8.9           |
| Automatic programmes                  | Yes           |