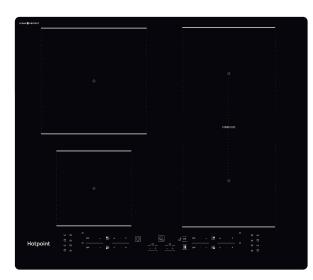

## **TB 2460B CPNE**

12NC: F168280

GTIN (EAN) code: 5054645682805

| Product group                         | Hob           |
|---------------------------------------|---------------|
| Construction type                     | Built-in      |
| Type of control                       | Electronic    |
| Type of control settings              | -             |
| Number of gas burners                 | 0             |
| Number of electric cooking zones      | 4             |
| Number of electric plates             | 0             |
| Number of radiant plates              | 0             |
| Number of halogen plates              | 0             |
| Number of induction plates            | 4             |
| Number of electric warming zones      | 0             |
| Location of control panel             | Front         |
| Basic surface material                | Ceramic Glass |
| Main colour of product                | Black         |
| Electrical connection rating (W)      | 7200          |
| Gas connection rating (W)             | 0             |
| Gas type                              | N/A           |
| Current (A)                           | 31,3          |
| Voltage (V)                           | 220-240       |
| Frequency (Hz)                        | 50/60         |
| Length of Electrical Supply Cord (cm) | 120           |
| Plug type                             | No            |
| Gas connection                        | N/A           |
| Width of the product                  | 590           |
| Height of the product                 | 54            |
| Depth of the product                  | 510           |
| Minimum niche height                  | 28            |
| Minimum niche width                   | 560           |
| Niche depth                           | 480           |
| Net weight (kg)                       | 8.9           |
| Automatic programmes                  | Yes           |

| TECHNICAL FEATURES      |           |  |
|-------------------------|-----------|--|
| Power on indicator      | Yes       |  |
| Number of indicators    | 4         |  |
| Type of regulation      | Induction |  |
| Type of lid             | Without   |  |
| Residual heat indicator | Separate  |  |
| Main on/off switch      | Yes       |  |
| Safety device           | -         |  |
| Timer                   | Yes       |  |