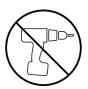

• We do not recommend the use of power drill/drivers for inserting screws

as this could damage the unit. Only use hand screwdrivers.

- Parts of the assembly will be easier with 2 people.
- Dispose of all packaging carefully and responsibly.