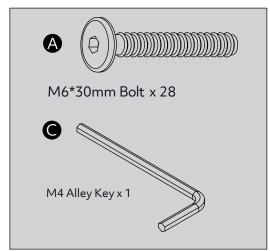

rasive cleaners.
- Use a dry cloth to clean the product, furniture polish is not recommended.
- From time to time check that there are no loose screws, nuts or bolts. If there are please re-tighten.
- This product should not be discarded with household waste. Take to your local authority waste disposal centre.

#### **Additional Guidance**

- Assemble all parts and bolts loosely during assembly, only once the product is complete should you fully tighten the bolts.
- Regularly check and ensure that all bolts and fittings are tightend properly.
- Maximum loading weight 50kg
- This product is compliant EN12521

# Fittings (Shown to scale)

## Bag 1



# **Panels**



1 Shelf Panel -Desert Sage x1 (725 x 679mm)



2 Shelf Panel -Jet Stream x1 (725 x 679mm)



3 Side Panel x 2 (725 x 400mm)



















Assembly is complete.