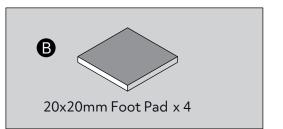

cleaners.
- Use a dry cloth to clean the product, furniture polish is not recommended.
- From time to time check that there are no loose screws, nuts or bolts. If there are please re-tighten.
- This product should not be discarded with household waste. Take to your local authority waste disposal centre.

#### **Additional Guidance**

- Assemble all parts and bolts loosely during assembly, only once the product is complete should you fully tighten the bolts.
- Regularly check and ensure that all bolts and fittings are tightend properly.
- Maximum loading weight 50kg
- This product is compliant EN12521

# Fittings (Shown to scale)

## Bag 1



# **Panels**



1 Shelf Panel -Desert Sage x1 (725 x 679mm)



2 Shelf Panel -Jet Stream x1 (725 x 679mm)



3 Side Panel x 2 (725 x 400mm)



















Assembly is complete.