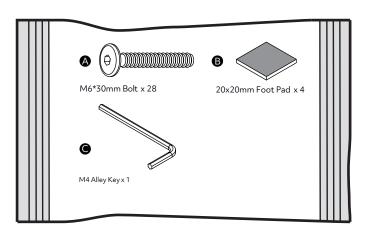

abrasive cleaners.
- Use a dry cloth to clean the product, furniture polish is not recommended.
- From time to time check that there are no loose screws, nuts or bolts. If there are please re-tighten.
- This product should not be discarded with household waste. Take to your local authority waste disposal centre.

#### **Additional Guidance**

- Assemble all parts and bolts loosely during assembly, only once the product is complete should you fully tighten the bolts.
- Regularly check and ensure that all bolts and fittings are tightend properly.
- Maximum loading weight 50kg
- This product is compliant EN12521

# Fittings (Shown to scale)

## Bag 1



# **Panels**



1 Shelf Panel -Desert Sage x1 (725 x 679mm)



2 Shelf Panel -Jet Stream x1 (725 x 679mm)



3 Side Panel x 2 (725 x 400mm)



















Assembly is complete.