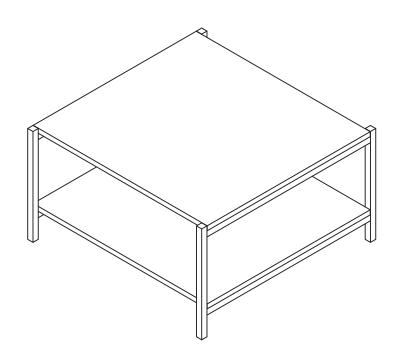

# Jive ©habitat Coffee Table

#### **Product Details**

Jive Coffee Table Green / 4842563

# **Panels**

1 Shelf Panel -Desert Sage x1 (725 x 679mm)

2 Shelf Panel -Jet Stream x1 (725 x 679mm)

3 Side Panel x 2 (725 x 400mm)

Assembly is complete.