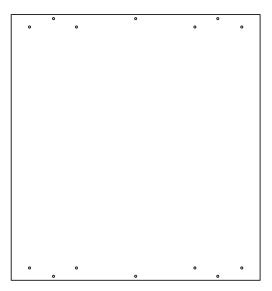

# **Panels**

1 Shelf Panel -Desert Sage x1 (725 x 679mm)

2 Shelf Panel -Jet Stream x1 (725 x 679mm)

3 Side Panel x 2 (725 x 400mm)

Assembly is complete.