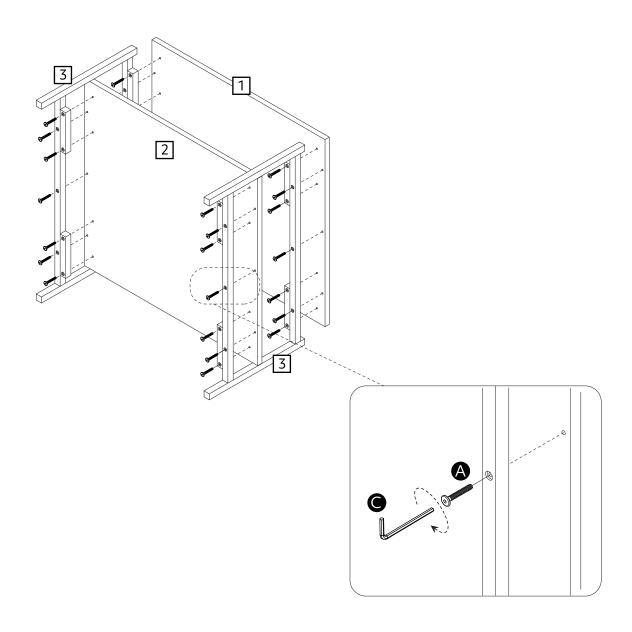

# Fittings (Shown to scale)

## Bag 1

# **Panels**

1 Shelf Panel -Desert Sage x1 (725 x 679mm)

2 Shelf Panel -Jet Stream x1 (725 x 679mm)

3 Side Panel x 2 (725 x 400mm)

Assembly is complete.