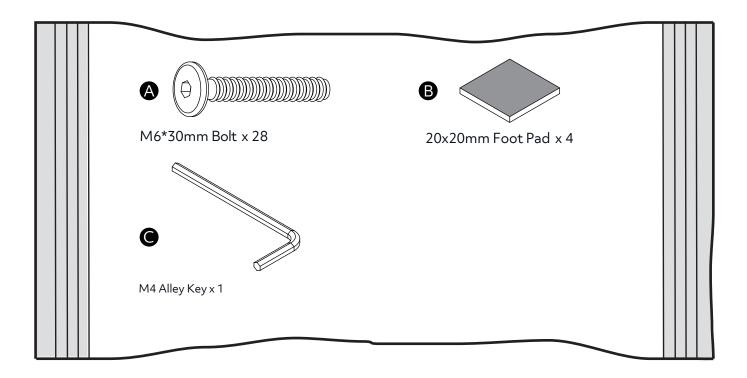

Dispose of all packaging carefully and responsibly.

#### Care and maintenance

- Only clean using a damp cloth and mild detergent. Do not use abrasive cleaners.
- Use a dry cloth to clean the product, furniture polish is not recommended.
- From time to time check that there are no loose screws, nuts or bolts. If there are please re-tighten.
- This product should not be discarded with household waste. Take to your local authority waste disposal centre.

#### **Additional Guidance**

- Assemble all parts and bolts loosely during assembly, only once the product is complete should you fully tighten the bolts.
- Regularly check and ensure that all bolts and fittings are tightend properly.
- Maximum loading weight 50kg
- This product is compliant EN12521

# Fittings (Shown to scale)

## Bag 1



# **Panels**



1 Shelf Panel -Desert Sage x1 (725 x 679mm)



2 Shelf Panel -Jet Stream x1 (725 x 679mm)



3 Side Panel x 2 (725 x 400mm)



















Assembly is complete.