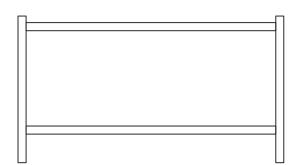

# **Panels**

1 Shelf Panel -Desert Sage x1 (725 x 679mm)

2 Shelf Panel -Jet Stream x1 (725 x 679mm)

3 Side Panel x 2 (725 x 400mm)

Assembly is complete.