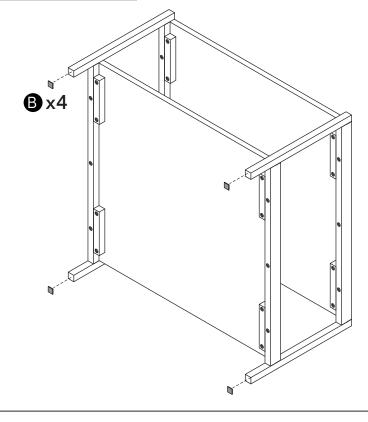

# **Panels**

1 Shelf Panel -Desert Sage x1 (725 x 679mm)

2 Shelf Panel -Jet Stream x1 (725 x 679mm)

3 Side Panel x 2 (725 x 400mm)

Assembly is complete.