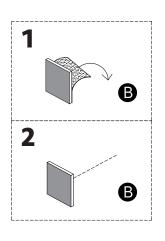

leaners.
- Use a dry cloth to clean the product, furniture polish is not recommended.
- From time to time check that there are no loose screws, nuts or bolts. If there are please re-tighten.
- This product should not be discarded with household waste. Take to your local authority waste disposal centre.

#### **Additional Guidance**

- Assemble all parts and bolts loosely during assembly, only once the product is complete should you fully tighten the bolts.
- Regularly check and ensure that all bolts and fittings are tightend properly.
- Maximum loading weight 50kg
- This product is compliant EN12521

# Fittings (Shown to scale)

## Bag 1



# **Panels**



1 Shelf Panel -Desert Sage x1 (725 x 679mm)



2 Shelf Panel -Jet Stream x1 (725 x 679mm)



3 Side Panel x 2 (725 x 400mm)



















Assembly is complete.