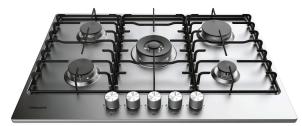

## PPH 75P DF IX UK

12NC: F163547 GTIN (EAN) code: 5054645635474

| MAIN FEATURES                         |            |
|---------------------------------------|------------|
| Product group                         | Hob        |
| Construction type                     | Built-in   |
| Type of control                       | Mechanical |
| Type of control settings              | Knob       |
| Number of gas burners                 | 5          |
| Number of electric cooking zones      | 0          |
| Number of electric plates             | 0          |
| Number of radiant plates              | 0          |
| Number of halogen plates              | 0          |
| Number of induction plates            | 0          |
| Number of electric warming zones      | 0          |
| Location of control panel             | Front      |
| Basic surface material                | Inox       |
| Main colour of product                | Inox       |
| Electrical connection rating (W)      | 0          |
| Gas connection rating (W)             | 10600      |
| Gas type                              | Methane    |
| Current (A)                           | 0          |
| Voltage (V)                           | 220-240    |
| Frequency (Hz)                        | 50/60      |
| Length of Electrical Supply Cord (cm) | 0          |
| Plug type                             | UK         |
| Gas connection                        | N/A        |
| Width of the product                  | 730        |
| Height of the product                 | 58         |
| Depth of the product                  | 510        |
| Minimum niche height                  | 0          |
| Minimum niche width                   | 560        |
| Niche depth                           | 480        |
| Net weight (kg)                       | 9.6        |
| Automatic programmes                  | No         |