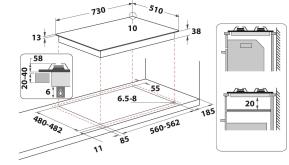

## PPH 75P DF IX UK

12NC: F163547 GTIN (EAN) code: 5054645635474

| MAIN FEATURES                         |            |
|---------------------------------------|------------|
| Product group                         | Hob        |
| Construction type                     | Built-in   |
| Type of control                       | Mechanical |
| Type of control settings              | Knob       |
| Number of gas burners                 | 5          |
| Number of electric cooking zones      | 0          |
| Number of electric plates             | 0          |
| Number of radiant plates              | 0          |
| Number of halogen plates              | 0          |
| Number of induction plates            | 0          |
| Number of electric warming zones      | 0          |
| Location of control panel             | Front      |
| Basic surface material                | Inox       |
| Main colour of product                | Inox       |
| Electrical connection rating (W)      | 0          |
| Gas connection rating (W)             | 10600      |
| Gas type                              | Methane    |
| Current (A)                           | 0          |
| Voltage (V)                           | 220-240    |
| Frequency (Hz)                        | 50/60      |
| Length of Electrical Supply Cord (cm) | 0          |
| Plug type                             | UK         |
| Gas connection                        | N/A        |
| Width of the product                  | 730        |
| Height of the product                 | 58         |
| Depth of the product                  | 510        |
| Minimum niche height                  | 0          |
| Minimum niche width                   | 560        |
| Niche depth                           | 480        |
| Net weight (kg)                       | 9.6        |
| Automatic programmes                  | No         |