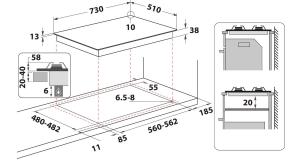

## PPH 75G DF IX UK

12NC: F163548 GTIN (EAN) code: 5054645635481

| MAIN FEATURES                         |                |
|---------------------------------------|----------------|
| Product group                         | Hob            |
| Construction type                     | Built-in       |
| Type of control                       | Mechanical     |
| Type of control settings              | Knob           |
| Number of gas burners                 | 0              |
| Number of electric cooking zones      | 0              |
| Number of electric plates             | 0              |
| Number of radiant plates              | 0              |
| Number of halogen plates              | 0              |
| Number of induction plates            | 0              |
| Number of electric warming zones      | 0              |
| Location of control panel             | Front          |
| Basic surface material                | Stainless stee |
| Main colour of product                | Inox           |
| Electrical connection rating (W)      | 0              |
| Gas connection rating (W)             | 10600          |
| Gas type                              | Methane        |
| Current (A)                           | 0              |
| Voltage (V)                           | 220-240        |
| Frequency (Hz)                        | 50/60          |
| Length of Electrical Supply Cord (cm) | 0              |
| Plug type                             | UK             |
| Gas connection                        | N/A            |
| Width of the product                  | 730            |
| Height of the product                 | 58             |
| Depth of the product                  | 510            |
| Minimum niche height                  | 0              |
| Minimum niche width                   | 560            |
| Niche depth                           | 480            |
| Net weight (kg)                       | 11.5           |
| Automatic programmes                  | No             |