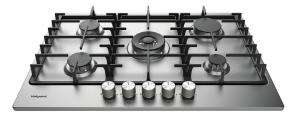

## PPH 75G DF IX UK

12NC: F163548 GTIN (EAN) code: 5054645635481

| MAIN FEATURES                         |                |
|---------------------------------------|----------------|
| Product group                         | Hob            |
| Construction type                     | Built-in       |
| Type of control                       | Mechanical     |
| Type of control settings              | Knob           |
| Number of gas burners                 | 0              |
| Number of electric cooking zones      | 0              |
| Number of electric plates             | 0              |
| Number of radiant plates              | 0              |
| Number of halogen plates              | 0              |
| Number of induction plates            | 0              |
| Number of electric warming zones      | 0              |
| Location of control panel             | Front          |
| Basic surface material                | Stainless stee |
| Main colour of product                | Inox           |
| Electrical connection rating (W)      | 0              |
| Gas connection rating (W)             | 10600          |
| Gas type                              | Methane        |
| Current (A)                           | 0              |
| Voltage (V)                           | 220-240        |
| Frequency (Hz)                        | 50/60          |
| Length of Electrical Supply Cord (cm) | 0              |
| Plug type                             | UK             |
| Gas connection                        | N/A            |
| Width of the product                  | 730            |
| Height of the product                 | 58             |
| Depth of the product                  | 510            |
| Minimum niche height                  | 0              |
| Minimum niche width                   | 560            |
| Niche depth                           | 480            |
| Net weight (kg)                       | 11.5           |
| Automatic programmes                  | No             |