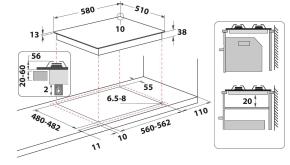

## PPH 60P F NB

12NC: F163639 GTIN (EAN) code: 5054645636396

| MAIN FEATURES                         |            |
|---------------------------------------|------------|
| Product group                         | Hob        |
| Construction type                     | Built-in   |
| Type of control                       | Mechanical |
| Type of control settings              | N/A        |
| Number of gas burners                 | 4          |
| Number of electric cooking zones      | 0          |
| Number of electric plates             | 0          |
| Number of radiant plates              | 0          |
| Number of halogen plates              | 0          |
| Number of induction plates            | 0          |
| Number of electric warming zones      | 0          |
| Location of control panel             | Front      |
| Basic surface material                | Inox       |
| Main colour of product                | Antracite  |
| Electrical connection rating (W)      | 0          |
| Gas connection rating (W)             | 7300       |
| Gas type                              | Methane    |
| Current (A)                           | 0,6        |
| Voltage (V)                           | 220-240    |
| Frequency (Hz)                        | 50/60      |
| Length of Electrical Supply Cord (cm) | 100        |
| Plug type                             | UK         |
| Gas connection                        | N/A        |
| Width of the product                  | 580        |
| Height of the product                 | 56         |
| Depth of the product                  | 510        |
| Minimum niche height                  | 0          |
| Minimum niche width                   | 560        |
| Niche depth                           | 480        |
| Net weight (kg)                       | 8          |
| Automatic programmes                  | No         |