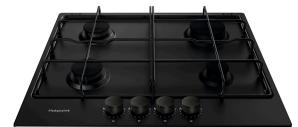

## PPH 60P F NB

12NC: F163639 GTIN (EAN) code: 5054645636396

| MAIN FEATURES                         |            |
|---------------------------------------|------------|
| Product group                         | Hob        |
| Construction type                     | Built-in   |
| Type of control                       | Mechanical |
| Type of control settings              | N/A        |
| Number of gas burners                 | 4          |
| Number of electric cooking zones      | 0          |
| Number of electric plates             | 0          |
| Number of radiant plates              | 0          |
| Number of halogen plates              | 0          |
| Number of induction plates            | 0          |
| Number of electric warming zones      | 0          |
| Location of control panel             | Front      |
| Basic surface material                | Inox       |
| Main colour of product                | Antracite  |
| Electrical connection rating (W)      | 0          |
| Gas connection rating (W)             | 7300       |
| Gas type                              | Methane    |
| Current (A)                           | 0,6        |
| Voltage (V)                           | 220-240    |
| Frequency (Hz)                        | 50/60      |
| Length of Electrical Supply Cord (cm) | 100        |
| Plug type                             | UK         |
| Gas connection                        | N/A        |
| Width of the product                  | 580        |
| Height of the product                 | 56         |
| Depth of the product                  | 510        |
| Minimum niche height                  | 0          |
| Minimum niche width                   | 560        |
| Niche depth                           | 480        |
| Net weight (kg)                       | 8          |
| Automatic programmes                  | No         |