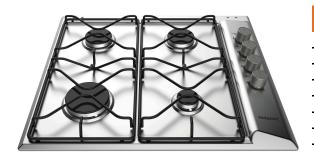

## **PAN 642 IX/H**

12NC: F100520

GTIN (EAN) code: 5054645005208

| MAIN FEATURES                         |            |
|---------------------------------------|------------|
| Product group                         | Hob        |
| Construction type                     | Built-in   |
| Type of control                       | Mechanical |
| Type of control settings              | Knob       |
| Number of gas burners                 | 4          |
| Number of electric cooking zones      | 0          |
| Number of electric plates             | 0          |
| Number of radiant plates              | 0          |
| Number of halogen plates              | 0          |
| Number of induction plates            | 0          |
| Number of electric warming zones      | 0          |
| Location of control panel             | Lateral    |
| Basic surface material                | Inox       |
| Main colour of product                | Inox       |
| Electrical connection rating (W)      | 0          |
| Gas connection rating (W)             | 0          |
| Gas type                              | Methane    |
| Current (A)                           | -          |
| Voltage (V)                           | 230        |
| Frequency (Hz)                        | 50/60      |
| Length of Electrical Supply Cord (cm) | 100        |
| Plug type                             | UK         |
| Gas connection                        | N/A        |
| Width of the product                  | 580        |
| Height of the product                 | 33         |
| Depth of the product                  | 510        |
| Minimum niche height                  | 0          |
| Minimum niche width                   | 555        |
| Niche depth                           | 475        |
| Net weight (kg)                       | 7.6        |
| Automatic programmes                  | No         |