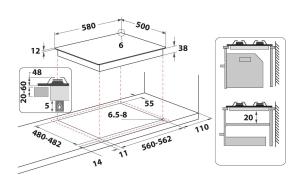

## **PAN 642 IX/H**

12NC: F100520

GTIN (EAN) code: 5054645005208

| MAIN FEATURES                         |            |
|---------------------------------------|------------|
| Product group                         | Hob        |
| Construction type                     | Built-in   |
| Type of control                       | Mechanical |
| Type of control settings              | Knob       |
| Number of gas burners                 | 4          |
| Number of electric cooking zones      | 0          |
| Number of electric plates             | 0          |
| Number of radiant plates              | 0          |
| Number of halogen plates              | 0          |
| Number of induction plates            | 0          |
| Number of electric warming zones      | 0          |
| Location of control panel             | Lateral    |
| Basic surface material                | Inox       |
| Main colour of product                | Inox       |
| Electrical connection rating (W)      | 0          |
| Gas connection rating (W)             | 0          |
| Gas type                              | Methane    |
| Current (A)                           | -          |
| Voltage (V)                           | 230        |
| Frequency (Hz)                        | 50/60      |
| Length of Electrical Supply Cord (cm) | 100        |
| Plug type                             | UK         |
| Gas connection                        | N/A        |
| Width of the product                  | 580        |
| Height of the product                 | 33         |
| Depth of the product                  | 510        |
| Minimum niche height                  | 0          |
| Minimum niche width                   | 555        |
| Niche depth                           | 475        |
| Net weight (kg)                       | 7.6        |
| Automatic programmes                  | No         |