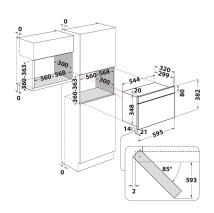

## **MN 314 IX H**

12NC: F096689

GTIN (EAN) code: 5016108966891

| MAIN FEATURES                         |                   |
|---------------------------------------|-------------------|
| Product group                         | Microwave         |
| Commercial code                       | MN 314 IX H       |
| Main colour of product                | Stainless steel   |
| Type of micro-wave oven               | MW+Grill function |
| Construction type                     | Built-in          |
| Type of control                       | Electronic        |
| Type of control settings              | LED               |
| Additional cooking method Grill       | Yes               |
| Crisp                                 | Yes               |
| Steam                                 | No                |
| Additional cooking method Fan cooking | No                |
| Clock                                 | Yes               |
| Automatic programmes                  | No                |
| Height of the product                 | 382               |
| Width of the product                  | 595               |
| Depth of the product                  | 320               |
| Minimum niche height                  | 360               |
| Minimum niche width                   | 556               |
| Niche depth                           | 300               |
| Net weight (kg)                       | 21                |
| Cavity capacity (l)                   | 22                |
| Turntable                             | Yes               |
| Turntable diameter (mm)               | 250               |
| Integrated Cleaning system            | No                |