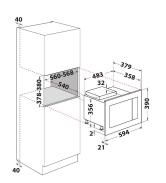

## MF25G IX H

12NC: F159155

GTIN (EAN) code: 5054645591558

| MAIN FEATURES                         |                   |
|---------------------------------------|-------------------|
| Product group                         | Microwave         |
| Commercial code                       | MF25G IX H        |
| Main colour of product                | Inox              |
| Type of micro-wave oven               | MW+Grill function |
| Construction type                     | Built-in          |
| Type of control                       | Electronic        |
| Type of control settings              | Digit             |
| Additional cooking method Grill       | Yes               |
| Crisp                                 | No                |
| Steam                                 | No                |
| Additional cooking method Fan cooking | No                |
| Clock                                 | Yes               |
| Automatic programmes                  | Yes               |
| Height of the product                 | 390               |
| Width of the product                  | 594               |
| Depth of the product                  | 379               |
| Minimum niche height                  | 378               |
| Minimum niche width                   | 560               |
| Niche depth                           | 540               |
| Net weight (kg)                       | 15.95             |
| Cavity capacity (l)                   | 25                |
| Turntable                             | Yes               |
| Turntable diameter (mm)               | 284               |
| Integrated Cleaning system            | No                |