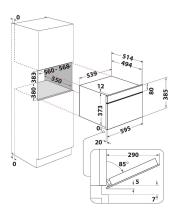

## **MD 344 IX H** 12NC: F096688

GTIN (EAN) code: 5016108966884

| MAIN FEATURES                         |                  |
|---------------------------------------|------------------|
| Product group                         | Microwave        |
| Commercial code                       | MD 344 IX H      |
| Main colour of product                | Stainless steel  |
| Type of micro-wave oven               | MW+Grill functio |
| Construction type                     | Built-in         |
| Type of control                       | Electronic       |
| Type of control settings              | LED              |
| Additional cooking method Grill       | Yes              |
| Crisp                                 | Yes              |
| Steam                                 | No               |
| Additional cooking method Fan cooking | No               |
| Clock                                 | Yes              |
| Automatic programmes                  | Yes              |
| Height of the product                 | 385              |
| Width of the product                  | 595              |
| Depth of the product                  | 468              |
| Minimum niche height                  | 380              |
| Minimum niche width                   | 556              |
| Niche depth                           | 550              |
| Net weight (kg)                       | 27               |
| Cavity capacity (l)                   | 31               |
| Turntable                             | Yes              |
| Turntable diameter (mm)               | 325              |
| Integrated Cleaning system            | No               |