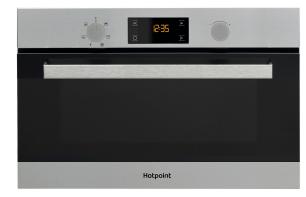

## **MD 344 IX H** 12NC: F096688

GTIN (EAN) code: 5016108966884

| MAIN FEATURES                         |                  |
|---------------------------------------|------------------|
| Product group                         | Microwave        |
| Commercial code                       | MD 344 IX H      |
| Main colour of product                | Stainless steel  |
| Type of micro-wave oven               | MW+Grill functio |
| Construction type                     | Built-in         |
| Type of control                       | Electronic       |
| Type of control settings              | LED              |
| Additional cooking method Grill       | Yes              |
| Crisp                                 | Yes              |
| Steam                                 | No               |
| Additional cooking method Fan cooking | No               |
| Clock                                 | Yes              |
| Automatic programmes                  | Yes              |
| Height of the product                 | 385              |
| Width of the product                  | 595              |
| Depth of the product                  | 468              |
| Minimum niche height                  | 380              |
| Minimum niche width                   | 556              |
| Niche depth                           | 550              |
| Net weight (kg)                       | 27               |
| Cavity capacity (l)                   | 31               |
| Turntable                             | Yes              |
| Turntable diameter (mm)               | 325              |
| Integrated Cleaning system            | No               |