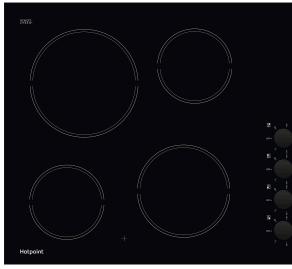

## HR 620 R H

12NC: F167344 GTIN (EAN) code: 5054645673445

| MAIN FEATURES                         |                 |
|---------------------------------------|-----------------|
| Product group                         | Hob             |
| Construction type                     | Built-in        |
| Type of control                       | Mechanical      |
| Type of control settings              | -               |
| Number of gas burners                 | 0               |
| Number of electric cooking zones      | 4               |
| Number of electric plates             | 0               |
| Number of radiant plates              | 4               |
| Number of halogen plates              | 0               |
| Number of induction plates            | 0               |
| Number of electric warming zones      | 0               |
| Location of control panel             | Lateral         |
| Basic surface material                | Ceramic Glass   |
| Main colour of product                | Black           |
| Electrical connection rating (W)      | 5700            |
| Gas connection rating (W)             | 0               |
| Gas type                              | N/A             |
| Current (A)                           | 24,8            |
| Voltage (V)                           | 220-240/380-415 |
| Frequency (Hz)                        | 50/60           |
| Length of Electrical Supply Cord (cm) | 120             |
| Plug type                             | No              |
| Gas connection                        | N/A             |
| Width of the product                  | 580             |
| Height of the product                 | 50              |
| Depth of the product                  | 510             |
| Minimum niche height                  | 40              |
| Minimum niche width                   | 560             |
| Niche depth                           | 490             |
| Net weight (kg)                       | 7.6             |
| Automatic programmes                  | No              |