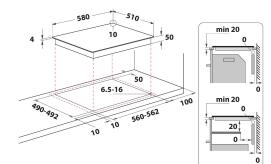

## HR 620 R H

12NC: F167344 GTIN (EAN) code: 5054645673445

| MAIN FEATURES                         |                 |
|---------------------------------------|-----------------|
| Product group                         | Hob             |
| Construction type                     | Built-in        |
| Type of control                       | Mechanical      |
| Type of control settings              | -               |
| Number of gas burners                 | 0               |
| Number of electric cooking zones      | 4               |
| Number of electric plates             | 0               |
| Number of radiant plates              | 4               |
| Number of halogen plates              | 0               |
| Number of induction plates            | 0               |
| Number of electric warming zones      | 0               |
| Location of control panel             | Lateral         |
| Basic surface material                | Ceramic Glass   |
| Main colour of product                | Black           |
| Electrical connection rating (W)      | 5700            |
| Gas connection rating (W)             | 0               |
| Gas type                              | N/A             |
| Current (A)                           | 24,8            |
| Voltage (V)                           | 220-240/380-415 |
| Frequency (Hz)                        | 50/60           |
| Length of Electrical Supply Cord (cm) | 120             |
| Plug type                             | No              |
| Gas connection                        | N/A             |
| Width of the product                  | 580             |
| Height of the product                 | 50              |
| Depth of the product                  | 510             |
| Minimum niche height                  | 40              |
| Minimum niche width                   | 560             |
| Niche depth                           | 490             |
| Net weight (kg)                       | 7.6             |
| Automatic programmes                  | No              |