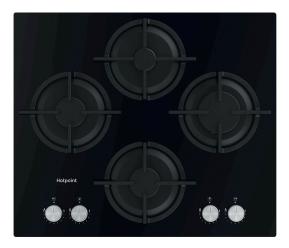

## HGS 61S BK

12NC: F163434 GTIN (EAN) code: 5054645634347

| Product group                                              | Hob        |
|------------------------------------------------------------|------------|
| Construction type                                          | Built-in   |
| Type of control                                            | Mechanical |
| Type of control settings                                   | Knob       |
| Number of gas burners                                      | 4          |
| Number of electric cooking zones                           | - 4        |
| Number of electric plates                                  | 0          |
| Number of radiant plates                                   | 0          |
| Number of halogen plates                                   | 0          |
| Number of induction plates                                 | 0          |
| Number of electric warming zones                           | 0          |
| Location of control panel                                  | 0<br>Front |
| Basic surface material                                     | Glass      |
|                                                            | Black      |
| Main colour of product<br>Electrical connection rating (W) |            |
|                                                            | 7300       |
| Gas connection rating (W)                                  | Methane    |
| Gas type                                                   |            |
| Current (A)                                                | 220-240    |
| Voltage (V)                                                |            |
| Frequency (Hz)                                             | 50/60      |
| Length of Electrical Supply Cord (cm)                      | 100<br>UK  |
| Plug type<br>Gas connection                                | N/A        |
|                                                            | 596        |
| Width of the product                                       | 590        |
| Height of the product                                      |            |
| Depth of the product                                       | 510        |
| Minimum niche height                                       | 0          |
| Minimum niche width                                        | 555        |
| Niche depth                                                | 475        |
| Net weight (kg)<br>Automatic programmes                    | 11.8<br>No |