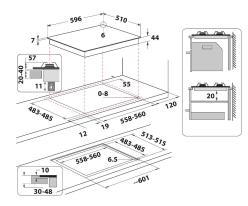

## HGS 61S BK

12NC: F163434 GTIN (EAN) code: 5054645634347

| Product group                                              | Hob        |
|------------------------------------------------------------|------------|
| Construction type                                          | Built-in   |
| Type of control                                            | Mechanical |
| Type of control settings                                   | Knob       |
| Number of gas burners                                      | 4          |
| Number of electric cooking zones                           | - 4        |
| Number of electric plates                                  | 0          |
| Number of radiant plates                                   | 0          |
| Number of halogen plates                                   | 0          |
| Number of induction plates                                 | 0          |
| Number of electric warming zones                           | 0          |
| Location of control panel                                  | 0<br>Front |
| Basic surface material                                     | Glass      |
|                                                            | Black      |
| Main colour of product<br>Electrical connection rating (W) |            |
|                                                            | 7300       |
| Gas connection rating (W)                                  | Methane    |
| Gas type                                                   |            |
| Current (A)                                                | 220-240    |
| Voltage (V)                                                |            |
| Frequency (Hz)                                             | 50/60      |
| Length of Electrical Supply Cord (cm)                      | 100<br>UK  |
| Plug type<br>Gas connection                                | N/A        |
|                                                            | 596        |
| Width of the product                                       | 590        |
| Height of the product                                      |            |
| Depth of the product                                       | 510        |
| Minimum niche height                                       | 0          |
| Minimum niche width                                        | 555        |
| Niche depth                                                | 475        |
| Net weight (kg)<br>Automatic programmes                    | 11.8<br>No |