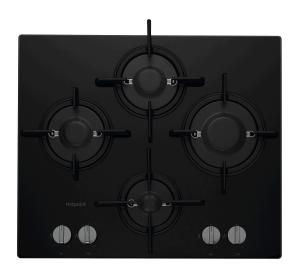

## FTGHG 641 D/H(BK)

12NC: F100259

GTIN (EAN) code: 5054645002597

| MAIN FEATURES                         |                     |  |
|---------------------------------------|---------------------|--|
| Product group                         | Hob                 |  |
| Construction type                     | Built-in            |  |
| Type of control                       | Mechanical          |  |
| Type of control settings              | Knob                |  |
| Number of gas burners                 | 4                   |  |
| Number of electric cooking zones      | 0                   |  |
| Number of electric plates             | 0                   |  |
| Number of radiant plates              | 0                   |  |
| Number of halogen plates              | 0                   |  |
| Number of induction plates            | 0                   |  |
| Number of electric warming zones      | 0                   |  |
| Location of control panel             | Front               |  |
| Basic surface material                | Glass               |  |
| Main colour of product                | Black               |  |
| Electrical connection rating (W)      | 0                   |  |
| Gas connection rating (W)             | 0                   |  |
| Gas type                              | Only Gas-Methane 20 |  |
|                                       | mBar                |  |
| Current (A)                           | -                   |  |
| Voltage (V)                           | 220-240             |  |
| Frequency (Hz)                        | 50/60               |  |
| Length of Electrical Supply Cord (cm) | 100                 |  |
| Plug type                             | UK                  |  |
| Gas connection                        | N/A                 |  |
| Width of the product                  | 600                 |  |
| Height of the product                 | 40                  |  |
| Depth of the product                  | 510                 |  |
| Minimum niche height                  | 0                   |  |
| Minimum niche width                   | 555                 |  |
| Niche depth                           | 475                 |  |
| Net weight (kg)                       | 13                  |  |
| Automatic programmes                  | No                  |  |