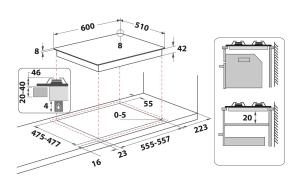

## FTGHG 641 D/H(BK)

12NC: F100259

GTIN (EAN) code: 5054645002597

| MAIN FEATURES                         |                     |  |
|---------------------------------------|---------------------|--|
| Product group                         | Hob                 |  |
| Construction type                     | Built-in            |  |
| Type of control                       | Mechanical          |  |
| Type of control settings              | Knob                |  |
| Number of gas burners                 | 4                   |  |
| Number of electric cooking zones      | 0                   |  |
| Number of electric plates             | 0                   |  |
| Number of radiant plates              | 0                   |  |
| Number of halogen plates              | 0                   |  |
| Number of induction plates            | 0                   |  |
| Number of electric warming zones      | 0                   |  |
| Location of control panel             | Front               |  |
| Basic surface material                | Glass               |  |
| Main colour of product                | Black               |  |
| Electrical connection rating (W)      | 0                   |  |
| Gas connection rating (W)             | 0                   |  |
| Gas type                              | Only Gas-Methane 20 |  |
|                                       | mBar                |  |
| Current (A)                           | -                   |  |
| Voltage (V)                           | 220-240             |  |
| Frequency (Hz)                        | 50/60               |  |
| Length of Electrical Supply Cord (cm) | 100                 |  |
| Plug type                             | UK                  |  |
| Gas connection                        | N/A                 |  |
| Width of the product                  | 600                 |  |
| Height of the product                 | 40                  |  |
| Depth of the product                  | 510                 |  |
| Minimum niche height                  | 0                   |  |
| Minimum niche width                   | 555                 |  |
| Niche depth                           | 475                 |  |
| Net weight (kg)                       | 13                  |  |
| Automatic programmes                  | No                  |  |