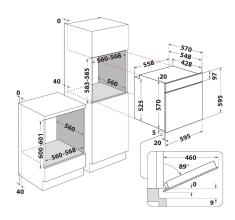

## FA4S 541 JBLG H

12NC: F157373

GTIN (EAN) code: 5054645573738

| MAIN FEATURES                         |                 |
|---------------------------------------|-----------------|
| Product group                         | 0ven            |
| Commercial code                       | FA4S 541 JBLG H |
| Main colour of product                | Black           |
| Construction type                     | Built-in        |
| Type of control                       | Electronic      |
| Type of control settings              | -               |
| Are any hobs controls integrated?     | No              |
| Which kind of hobs can be controlled? | -               |
| Automatic programmes                  | No              |
| Current (A)                           | 13              |
| Voltage (V)                           | 220-240         |
| Frequency (Hz)                        | 50/60           |
| Length of Electrical Supply Cord (cm) | 100             |
| Plug type                             | UK              |
| Depth with open door 90 degree (mm)   | -               |
| Height of the product                 | 595             |
| Width of the product                  | 595             |
| Depth of the product                  | 551             |
| Minimum niche height                  | 0               |
| Minimum niche width                   | 0               |
| Niche depth                           | 0               |
| Net weight (kg)                       | 26              |
| Usable volume (of cavity)             | 71              |
| Integrated Cleaning system            | No              |
| Grids of the cavity                   | 1               |
| Trays                                 | 2               |