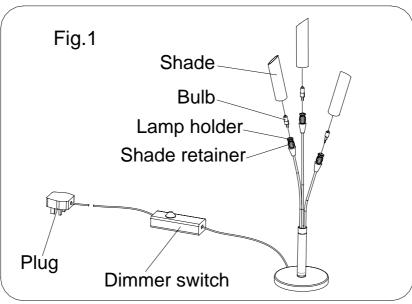

## ASSEMBLY

1. Carefully remove all parts from their packaging.

- 2. Fit the recommended bulbs. (bulb included):3x Max. 10W 12V G4 Bi Pin Halogen Bulb. See fig. 1.
- 3. Fit the shade to the shade retainer . See fig. 1.
- 4. Installation is now complete, plug in to test. The lamp is turned on/off and adjusted brightness using the in line dimmer switch.
- 5. If the product fails to light, unplug before investigating.

## **BULB REPLACEMENT**

- 1. Switch off the mains power supply.
- 2. Before replacing the bulb, allow it to cool down for at least 10 minutes.
- 3. Never touch the bulb with your fingers directly, cover it with a cloth.
- 4. Pull the shade from the shade retainer.
- 5. Replace a new bulb with same voltage and wattage.
- 6. Replace the shade to the shade retainer.