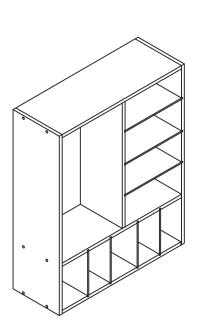

# Designafriend Wooden Wardrobe Argos Cat No:412-9547

Assembly & User Instructions - Please keep for future reference

# Parts

Please check you have all the parts and fittings listed below

### **PRODUCT PARTS:**