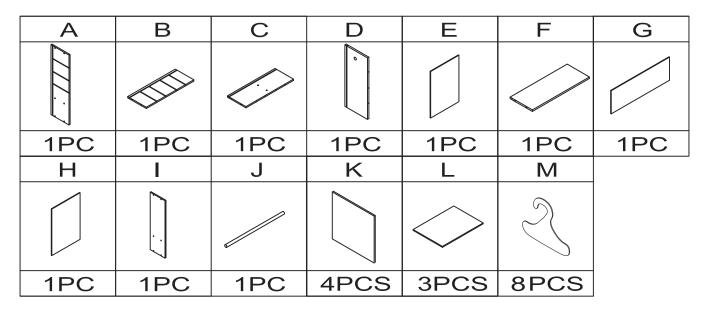

# Parts

Please check you have all the parts and fittings listed below

### **PRODUCT PARTS:**

## HARDWARE:

| 1                                | 2             |
|----------------------------------|---------------|
|                                  |               |
| $\phi_{4 \times 22 \mathrm{mm}}$ | $\phi$ 5×30mm |
| 12PCS                            | 4PCS          |