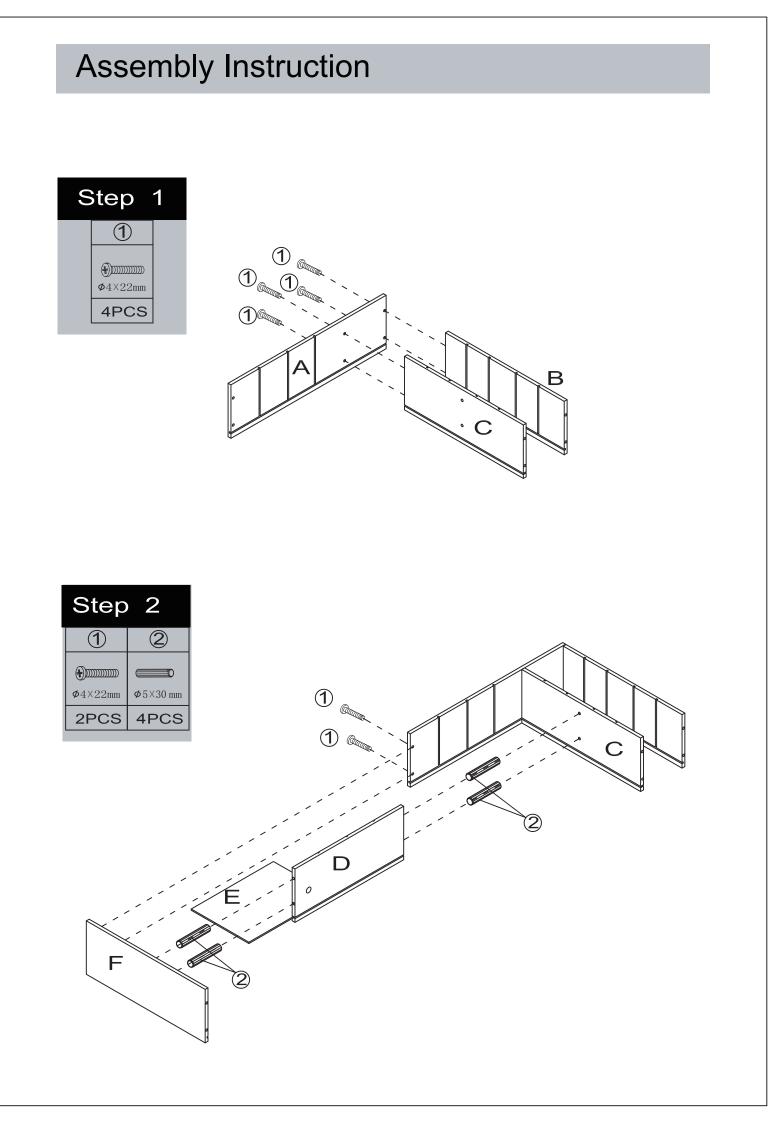

# Parts

Please check you have all the parts and fittings listed below

### **PRODUCT PARTS:**

## HARDWARE:

| 1                                | 2             |
|----------------------------------|---------------|
|                                  |               |
| $\phi_{4 \times 22 \mathrm{mm}}$ | $\phi$ 5×30mm |
| 12PCS                            | 4PCS          |