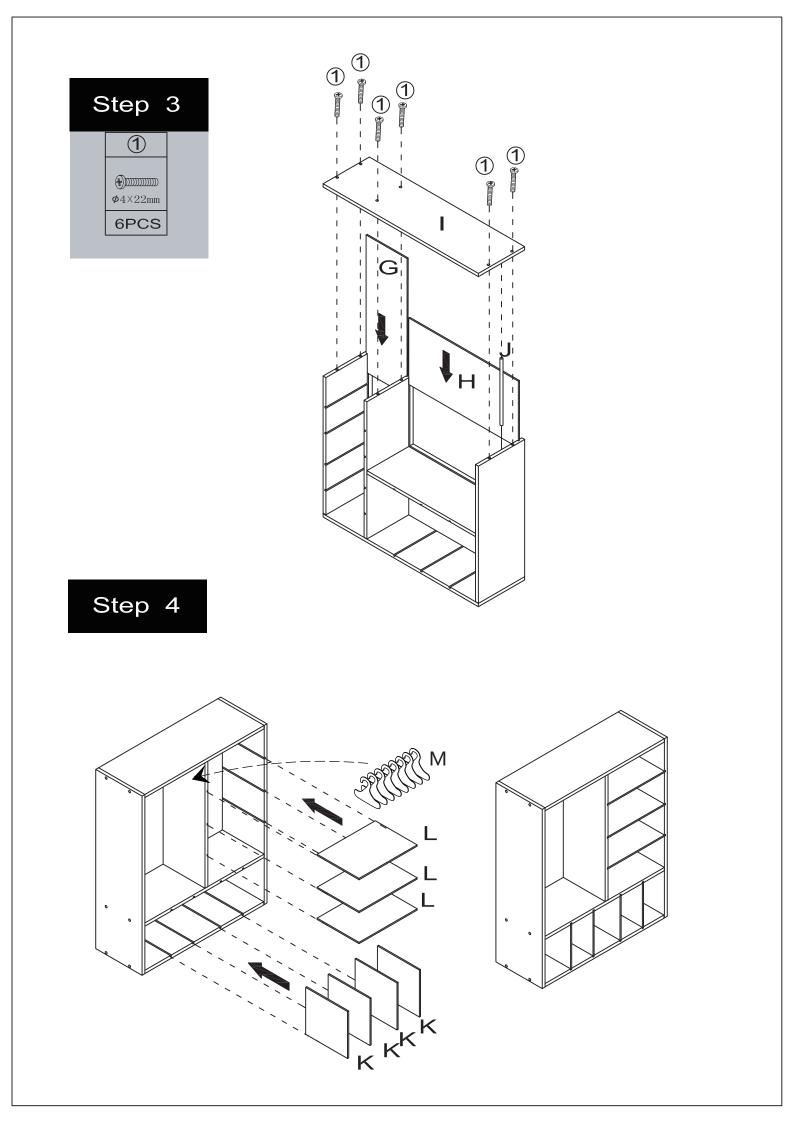

# Parts

Please check you have all the parts and fittings listed below

### **PRODUCT PARTS:**

## HARDWARE:

| 1                                | 2             |
|----------------------------------|---------------|
|                                  |               |
| $\phi_{4 \times 22 \mathrm{mm}}$ | $\phi$ 5×30mm |
| 12PCS                            | 4PCS          |