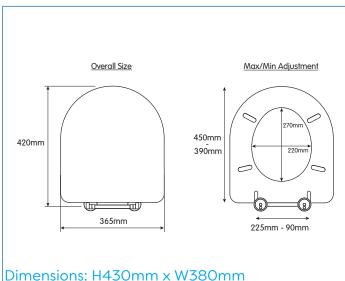

# WL601522H EYRE TOILET SEAT





#### **ILLUSTRATED**

WL601522H Eyre Toilet Seat

### **CONFIGURATIONS**

## **MATERIAL**

Thermoset Plastic (Urea) Seat Durable Nylon and Stainless Steel Hinge Chrome Plated ABS Cover Plates

#### **COLOURS**

White

#### **WEIGHT**

2.64kg

#### **PACKAGING**

Full Colour Box

## FREQUENTLY USED APPLICATIONS

Residential

Commercial

#### **FEATURES**

Adjustable hinges fit all standard toilets.
4 Hole Hinge for maximum adjustment.
Soft Close to prevent slamming.
Quick Release for easy cleaning.
Chrome plated hinges.
All fittings included.

#### **CARE AND MAINTENANCE**

Clean surfaces with a damp cloth and wipe dry using a soft cloth.

Do not use chemical or abrasive cleaners as these may damage the surface finish.



GUARANTEE

Consumer Statutory Rights Apply

Tel: +44 (0) 1264 365881 Fax: +44 (0) 1264 356437 Email: info@croydex.co.uk Web: www.croydex.com

Printed material, designs and packaging are protected by copyright and design right.

Date Created: 27/07/21 | REV 002