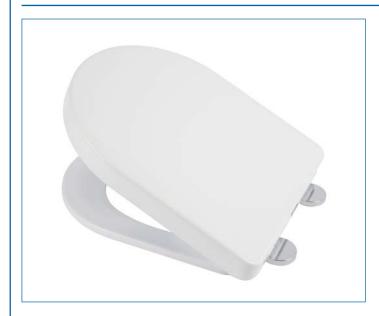

# WL601522H EYRE TOILET SEAT





#### **ILLUSTRATED**

WL601522H Eyre Toilet Seat

### **CONFIGURATIONS**

## **MATERIAL**

Thermoset Plastic (Urea) Seat Durable Nylon and Stainless Steel Hinge Chrome Plated ABS Cover Plates

#### **COLOURS**

White

#### **WEIGHT**

2.64kg

#### **PACKAGING**

Full Colour Box

## FREQUENTLY USED APPLICATIONS

Residential

Commercial

#### **FEATURES**

Adjustable hinges fit all standard toilets.
4 Hole Hinge for maximum adjustment.
Soft Close to prevent slamming.
Quick Release for easy cleaning.
Chrome plated hinges.
All fittings included.

#### **CARE AND MAINTENANCE**

Clean surfaces with a damp cloth and wipe dry using a soft cloth.

Do not use chemical or abrasive cleaners as these may damage the surface finish.



GUARANTEE

Consumer Statutory Rights Apply

Tel: +44 (0) 1264 36588