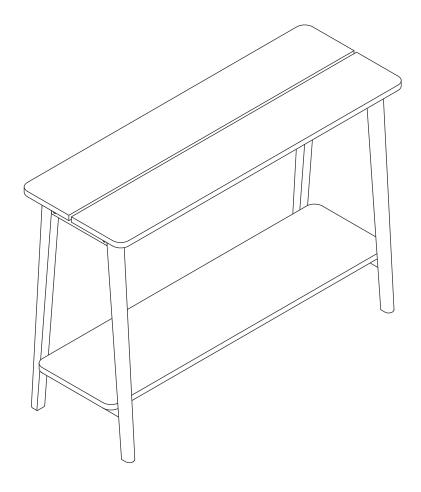

bolts. If there are please re-tighten.
- This product should not be discarded with household waste. Take to your local authority waste disposal centre.

#### **Additional Guidance**

- Assemble all parts and bolts loosely during assembly, only once the product is complete should you fully tighten the bolts.
- Regularly check and ensure that all bolts and fittings are tightend properly.
- Maximum loading weight 100kg, Shelf Maximum loading weight 45kg.
- This product is compliant EN12521.
- Any additional or replacement parts are obtained from the manufacturer.

## Fittings (Shown to scale)

### Bag 1



## **Tools required**



Phillips screwdriver (small & medium)

## **Panels**

5 Rail (990 x 30mm) x 2



1







### Warning!

Please do not fully tighten the bolts in this step.