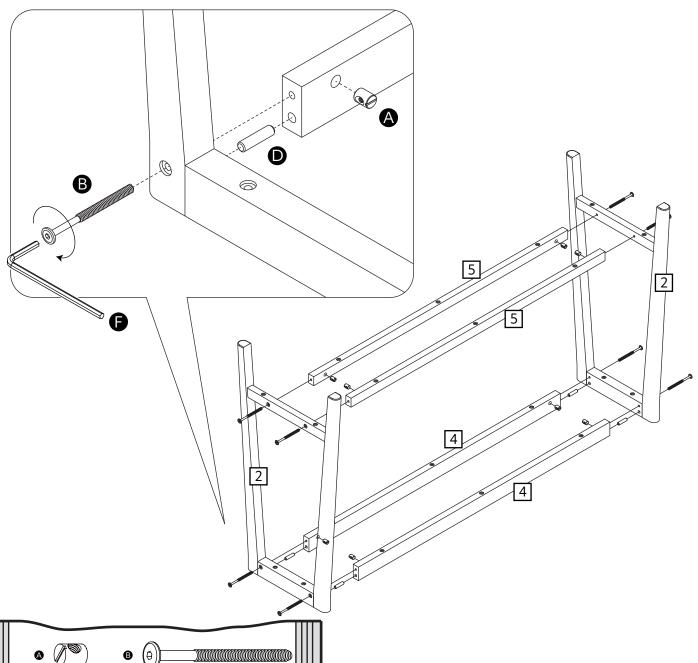

ecommended.
- From time to time check that there are no loose screws, nuts or bolts. If there are please re-tighten.
- This product should not be discarded with household waste. Take to your local authority waste disposal centre.

#### **Additional Guidance**

- Assemble all parts and bolts loosely during assembly, only once the product is complete should you fully tighten the bolts.
- Regularly check and ensure that all bolts and fittings are tightend properly.
- Maximum loading weight 100kg, Shelf Maximum loading weight 45kg.
- This product is compliant EN12521.
- Any additional or replacement parts are obtained from the manufacturer.

## Fittings (Shown to scale)

### Bag 1



## **Tools required**



Phillips screwdriver (small & medium)

## **Panels**

5 Rail (990 x 30mm) x 2



1







### Warning!

Please do not fully tighten the bolts in this step.