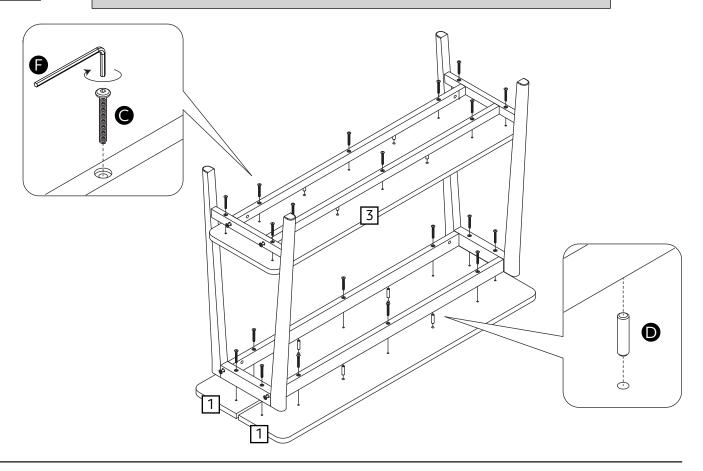

uts or bolts. If there are please re-tighten.
- This product should not be discarded with household waste. Take to your local authority waste disposal centre.

#### **Additional Guidance**

- Assemble all parts and bolts loosely during assembly, only once the product is complete should you fully tighten the bolts.
- Regularly check and ensure that all bolts and fittings are tightend properly.
- Maximum loading weight 100kg, Shelf Maximum loading weight 45kg.
- This product is compliant EN12521.
- Any additional or replacement parts are obtained from the manufacturer.

## Fittings (Shown to scale)

### Bag 1



## **Tools required**



Phillips screwdriver (small & medium)

## **Panels**

5 Rail (990 x 30mm) x 2



1







### Warning!

Please do not fully tighten the bolts in this step.