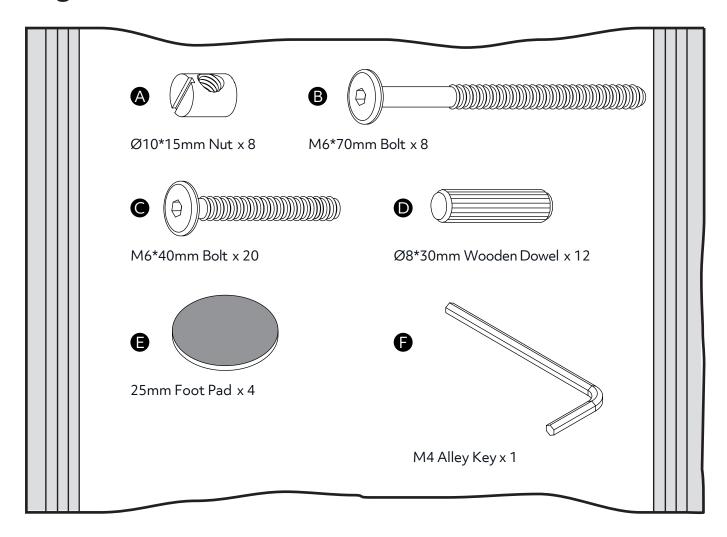

d mild detergent. Do not use abrasive cleaners.
- Use a dry cloth to clean the product, furniture polish is not recommended.
- From time to time check that there are no loose screws, nuts or bolts. If there are please re-tighten.
- This product should not be discarded with household waste. Take to your local authority waste disposal centre.

#### **Additional Guidance**

- Assemble all parts and bolts loosely during assembly, only once the product is complete should you fully tighten the bolts.
- Regularly check and ensure that all bolts and fittings are tightend properly.
- Maximum loading weight 100kg, Shelf Maximum loading weight 45kg.
- This product is compliant EN12521.
- Any additional or replacement parts are obtained from the manufacturer.

## Fittings (Shown to scale)

### Bag 1



## **Tools required**



Phillips screwdriver (small & medium)

## **Panels**

5 Rail (990 x 30mm) x 2



1







### Warning!

Please do not fully tighten the bolts in this step.