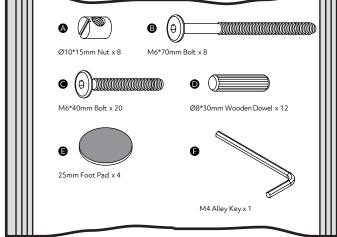

ommended.
- From time to time check that there are no loose screws, nuts or bolts. If there are please re-tighten.
- This product should not be discarded with household waste. Take to your local authority waste disposal centre.

#### **Additional Guidance**

- Assemble all parts and bolts loosely during assembly, only once the product is complete should you fully tighten the bolts.
- Regularly check and ensure that all bolts and fittings are tightend properly.
- Maximum loading weight 100kg, Shelf Maximum loading weight 45kg.
- This product is compliant EN12521.
- Any additional or replacement parts are obtained from the manufacturer.

## Fittings (Shown to scale)

### Bag 1



## **Tools required**



Phillips screwdriver (small & medium)

## **Panels**

5 Rail (990 x 30mm) x 2



1







### Warning!

Please do not fully tighten the bolts in this step.