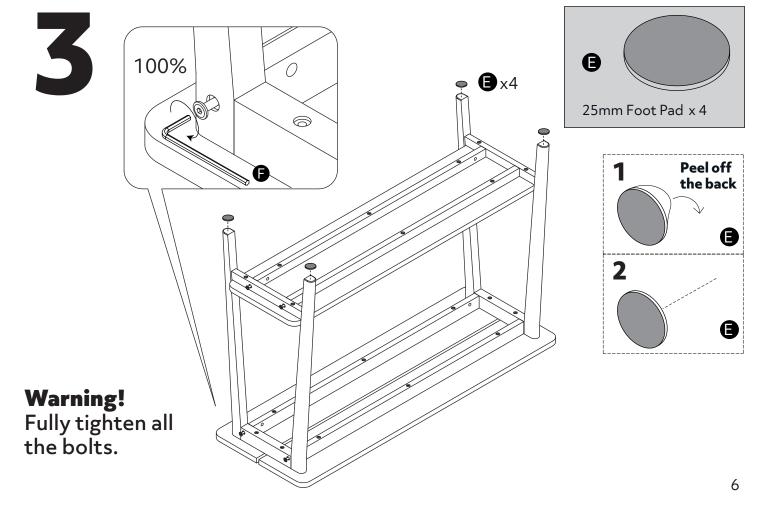

s or bolts. If there are please re-tighten.
- This product should not be discarded with household waste. Take to your local authority waste disposal centre.

#### **Additional Guidance**

- Assemble all parts and bolts loosely during assembly, only once the product is complete should you fully tighten the bolts.
- Regularly check and ensure that all bolts and fittings are tightend properly.
- Maximum loading weight 100kg, Shelf Maximum loading weight 45kg.
- This product is compliant EN12521.
- Any additional or replacement parts are obtained from the manufacturer.

## Fittings (Shown to scale)

### Bag 1



## **Tools required**



Phillips screwdriver (small & medium)

## **Panels**

5 Rail (990 x 30mm) x 2



1







### Warning!

Please do not fully tighten the bolts in this step.