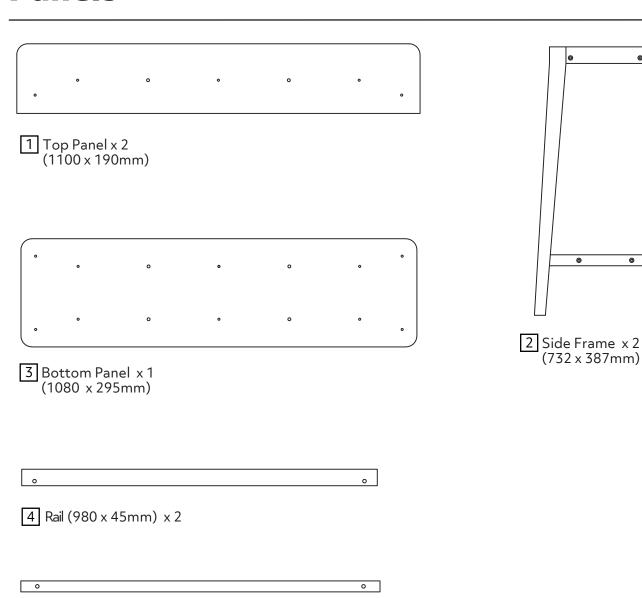

s not recommended.
- From time to time check that there are no loose screws, nuts or bolts. If there are please re-tighten.
- This product should not be discarded with household waste. Take to your local authority waste disposal centre.

#### **Additional Guidance**

- Assemble all parts and bolts loosely during assembly, only once the product is complete should you fully tighten the bolts.
- Regularly check and ensure that all bolts and fittings are tightend properly.
- Maximum loading weight 100kg, Shelf Maximum loading weight 45kg.
- This product is compliant EN12521.
- Any additional or replacement parts are obtained from the manufacturer.

## Fittings (Shown to scale)

### Bag 1



## **Tools required**



Phillips screwdriver (small & medium)

## **Panels**

5 Rail (990 x 30mm) x 2



1







### Warning!

Please do not fully tighten the bolts in this step.