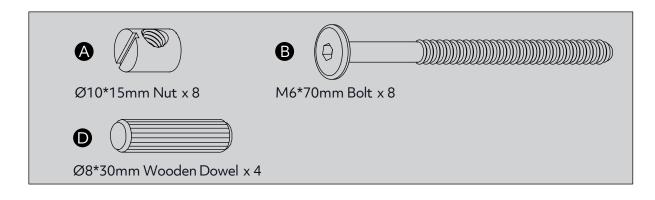

recommended.
- From time to time check that there are no loose screws, nuts or bolts. If there are please re-tighten.
- This product should not be discarded with household waste. Take to your local authority waste disposal centre.

#### **Additional Guidance**

- Assemble all parts and bolts loosely during assembly, only once the product is complete should you fully tighten the bolts.
- Regularly check and ensure that all bolts and fittings are tightend properly.
- Maximum loading weight 100kg, Shelf Maximum loading weight 45kg.
- This product is compliant EN12521.
- Any additional or replacement parts are obtained from the manufacturer.

## Fittings (Shown to scale)

### Bag 1



## **Tools required**



Phillips screwdriver (small & medium)

## **Panels**

5 Rail (990 x 30mm) x 2



1







### Warning!

Please do not fully tighten the bolts in this step.