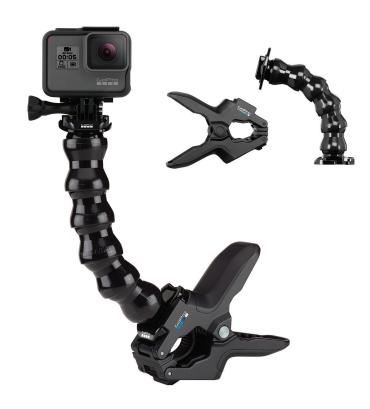

## **JAWS: FLEX CLAMP**

Clamp your GoPro to objects ranging in size from 0.25 to 2in (0.6 to 5cm) in diameter. Attach your camera directly to the clamp for low-profile mounting, or use the optional neck to achieve a wider range of camera-angle adjustability. Jaws securely grips irregular shapes and super slim objects thanks to its innovative design.

## **FEATURES**

- $\cdot$  Clamp your GoPro to objects ranging in size from 0.25 to 2in (0.6 to 5cm) in diameter
- · Removable neck allows for a wide range of camera-angle adjustability
- · Camera can be attached directly to clamp for lower-profile mounting
- · Adjustable strap enables a secure grip on irregular shapes and objects as thin as a pencil
- · Quick release bases make it easy to move camera between different mounts and locations
- · Compatible with all GoPro quick release mounting systems

## WHAT'S INCLUDED

- · Jaws: Flex Clamp
- · Adiustable Neck