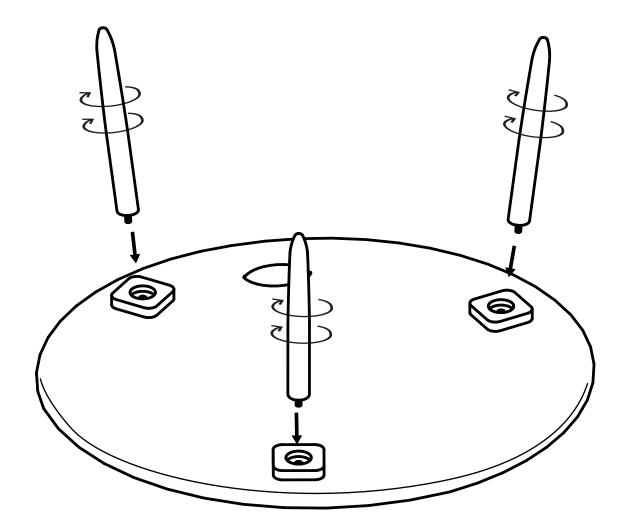

- Make sure you have enough space layout the parts before starting.
- This product has been constructed to be used in the domestic environment only and not for commercial purposes.

#### **Additional Guidance**

that there are no loose screws, nuts or bolts. If there are please re-tighten.

From time to time check

- This product should not be discarded with household waste. Take to your local authority waste disposal centre.
- Assemble all parts and bolts loosely during assembly, only once the product is complete should you fully tighten the bolts.
- Regularly check and ensure that all bolts and fittings are tightend properly.
- Maximum loading weight: 10kg