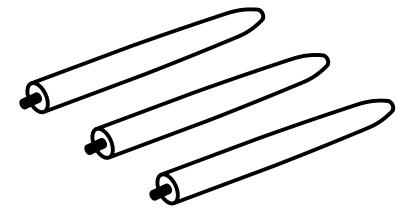

been constructed to be used in the domestic environment only and not for commercial purposes.

#### **Care and Maintenance**

- Only clean using a damp cloth and mild detergent. Do not use abrasive cleaners.
- Use a dry cloth to clean the product, furniture polish is not recommended.

#### **Additional Guidance**

that there are no loose screws, nuts or bolts. If there are please re-tighten.

From time to time check

- This product should not be discarded with household waste. Take to your local authority waste disposal centre.
- Assemble all parts and bolts loosely during assembly, only once the product is complete should you fully tighten the bolts.
- Regularly check and ensure that all bolts and fittings are tightend properly.
- Maximum loading weight: 10kg

### Panels



1.Table Top



2. Legs