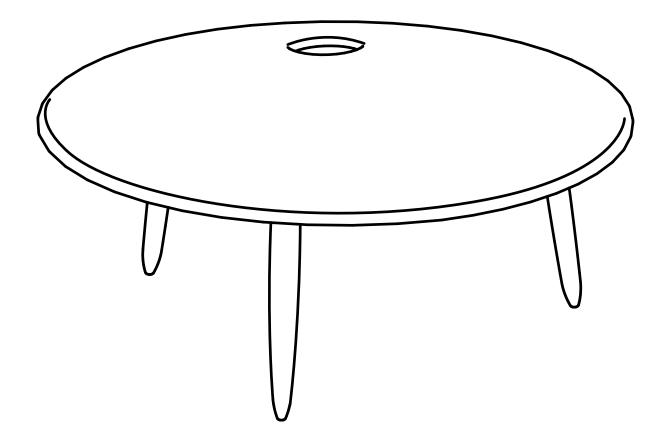

#### **Product Details**

4033729 YUMEMI COFFEE TABLE

### Panels

1.Table Top

2. Legs