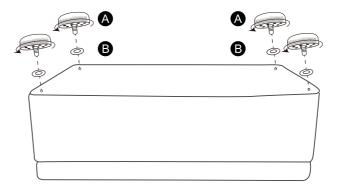

ly and responsibly.

• From time to time check that there are no loose screws, nuts or bolts. centre.

• This product should not be discarded with household waste.Take to your local authority waste disposal

**Additional Guidance** 

- Regularly check all fastenings to ensure that they properly tightened.
- Maximum user weight 100kg
- This product is compliant BS 5852

#### **Fittings** (Shown to scale)



Sainsbury's Argos is a trading name of both: Argos Limited, Registered office: 489-499 Avebury Boulevard, Milton Keynes, United Kingdom, MK9 2NW, registered number: 01081551 (England and Wales); and Sainsbury's Supermarkets Limited, Registered office: 33 Holborn, London, EC1N 2HT, registered number: 03261722 (England and Wales). Both companies are subsidiaries of J Sainsbury's plc.



















Assemble is complete