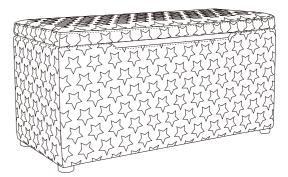

# Kids Storage Ottoman Large Silver Stars

#### **Product Details**

Kids Storage Ottoman Large Silver Stars 401/9743