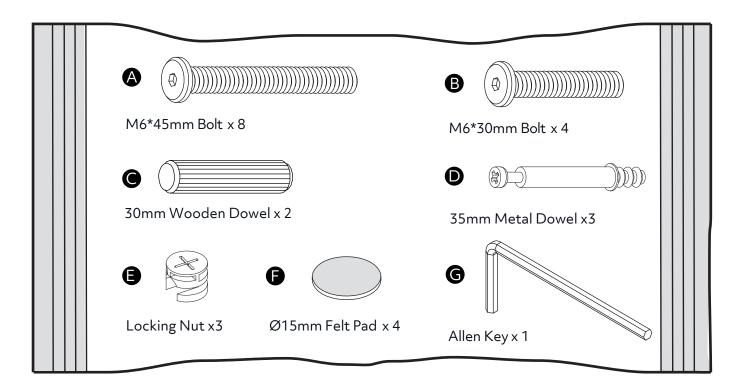

- Dispose of all packaging carefully and responsibly.

#### Care and maintenance

- Only clean using a damp cloth and mild detergent. Do not use abrasive cleaners.
- Use a dry cloth to clean the product, furniture polish is not recommended.
- From time to time check that there are no loose screws, nuts or bolts. If there are please re-tighten.
- This product should not be discarded with household waste. Take to your local authority waste disposal centre.

#### Additional Guidance

- Assemble all parts and bolts loosely during assembly, only once the product is complete should you fully tighten the bolts.
- Regularly check and ensure that all bolts and fittings are tightend properly.
- Maximum loading weight 25kg
- This product is compliant EN12521

## Fittings (Shown to scale)

### Bag 1



## **Panels**





1 Large Panel x1 (840 x 495mm)

2 Small Panel x1 (495 x 270mm)



3 Tray x1 (495 x 380mm)











Please do not fully tighten the bolts in the step.