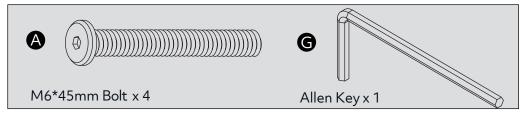

mild detergent. Do not use abrasive cleaners.
- Use a dry cloth to clean the product, furniture polish is not recommended.
- From time to time check that there are no loose screws, nuts or bolts. If there are please re-tighten.
- This product should not be discarded with household waste. Take to your local authority waste disposal centre.

#### Additional Guidance

- Assemble all parts and bolts loosely during assembly, only once the product is complete should you fully tighten the bolts.
- Regularly check and ensure that all bolts and fittings are tightend properly.
- Maximum loading weight 25kg
- This product is compliant EN12521

## Fittings (Shown to scale)

### Bag 1



## **Panels**





1 Large Panel x1 (840 x 495mm)

2 Small Panel x1 (495 x 270mm)



3 Tray x1 (495 x 380mm)











Please do not fully tighten the bolts in the step.