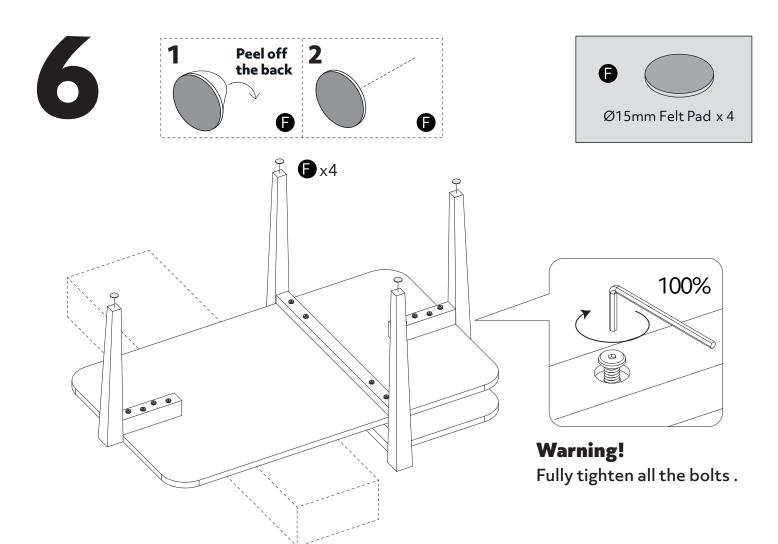

#### Additional Guidance

- Assemble all parts and bolts loosely during assembly, only once the product is complete should you fully tighten the bolts.
- Regularly check and ensure that all bolts and fittings are tightend properly.
- Maximum loading weight 25kg
- This product is compliant EN12521