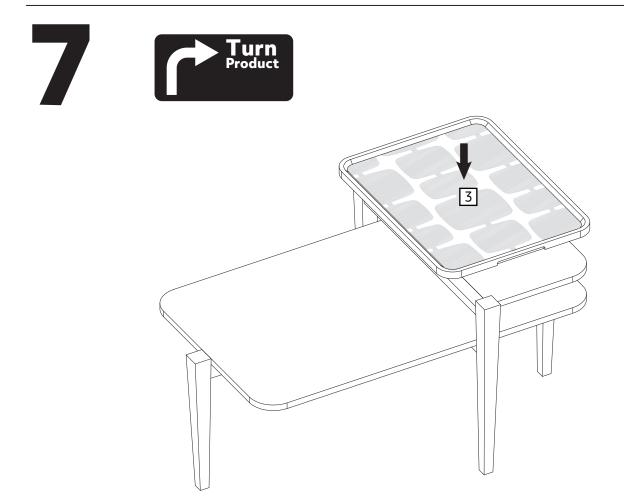

## **Panels**

1 Large Panel x1 (840 x 495mm)

2 Small Panel x1 (495 x 270mm)

3 Tray x1 (495 x 380mm)

Please do not fully tighten the bolts in the step.