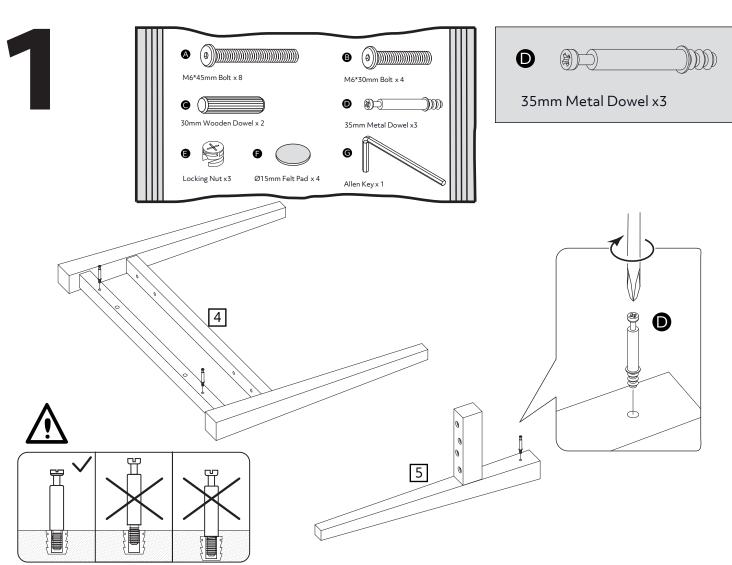

and mild detergent. Do not use abrasive cleaners.
- Use a dry cloth to clean the product, furniture polish is not recommended.
- From time to time check that there are no loose screws, nuts or bolts. If there are please re-tighten.
- This product should not be discarded with household waste. Take to your local authority waste disposal centre.

#### Additional Guidance

- Assemble all parts and bolts loosely during assembly, only once the product is complete should you fully tighten the bolts.
- Regularly check and ensure that all bolts and fittings are tightend properly.
- Maximum loading weight 25kg
- This product is compliant EN12521

## Fittings (Shown to scale)

### Bag 1



## **Panels**





1 Large Panel x1 (840 x 495mm)

2 Small Panel x1 (495 x 270mm)



3 Tray x1 (495 x 380mm)











Please do not fully tighten the bolts in the step.