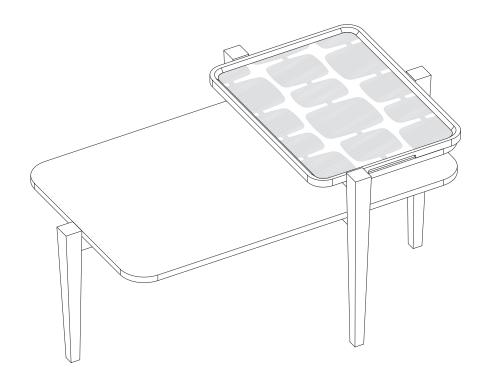

#### **Product Details**

Scion Lohko Coffee Table with Tray / 4013608

## **Panels**

1 Large Panel x1 (840 x 495mm)

2 Small Panel x1 (495 x 270mm)

3 Tray x1 (495 x 380mm)

Please do not fully tighten the bolts in the step.