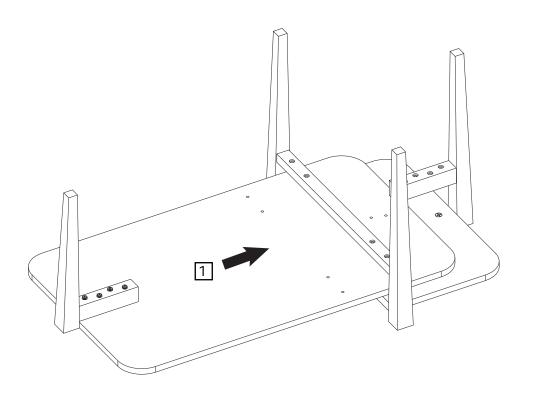

## **Panels**

1 Large Panel x1 (840 x 495mm)

2 Small Panel x1 (495 x 270mm)

3 Tray x1 (495 x 380mm)

Please do not fully tighten the bolts in the step.