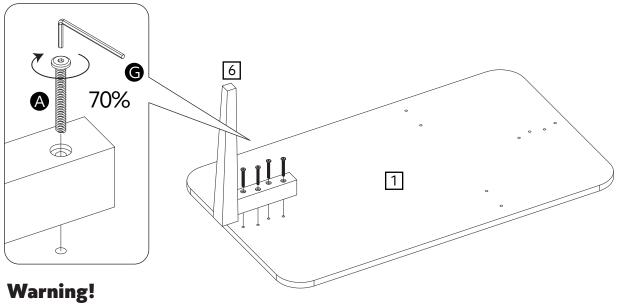

#### Additional Guidance

- Assemble all parts and bolts loosely during assembly, only once the product is complete should you fully tighten the bolts.
- Regularly check and ensure that all bolts and fittings are tightend properly.
- Maximum loading weight 25kg
- This product is compliant EN12521