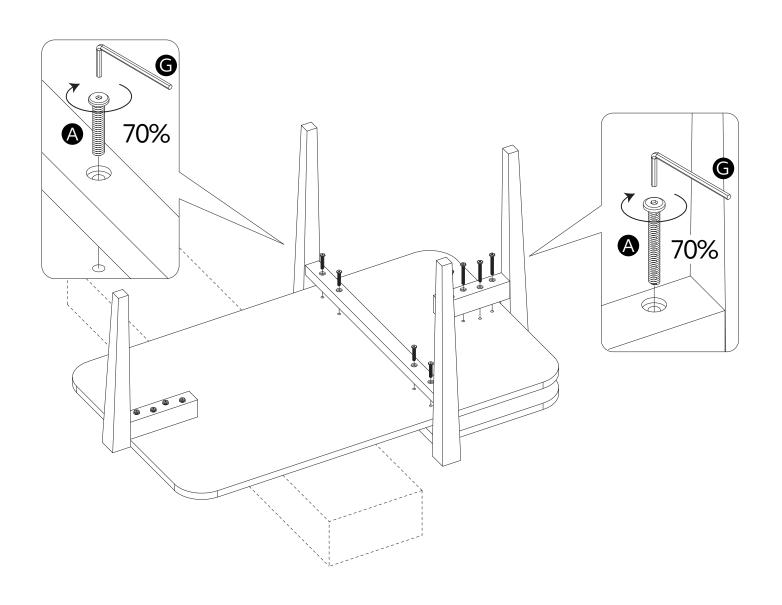

#### Additional Guidance

- Assemble all parts and bolts loosely during assembly, only once the product is complete should you fully tighten the bolts.
- Regularly check and ensure that all bolts and fittings are tightend properly.
- Maximum loading weight 25kg
- This product is compliant EN12521