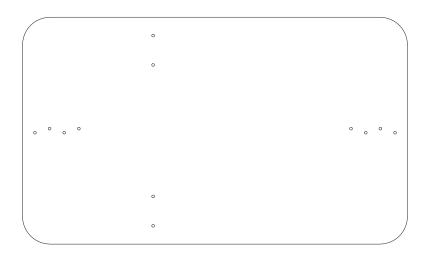

## **Panels**

1 Large Panel x1 (840 x 495mm)

2 Small Panel x1 (495 x 270mm)

3 Tray x1 (495 x 380mm)

Please do not fully tighten the bolts in the step.