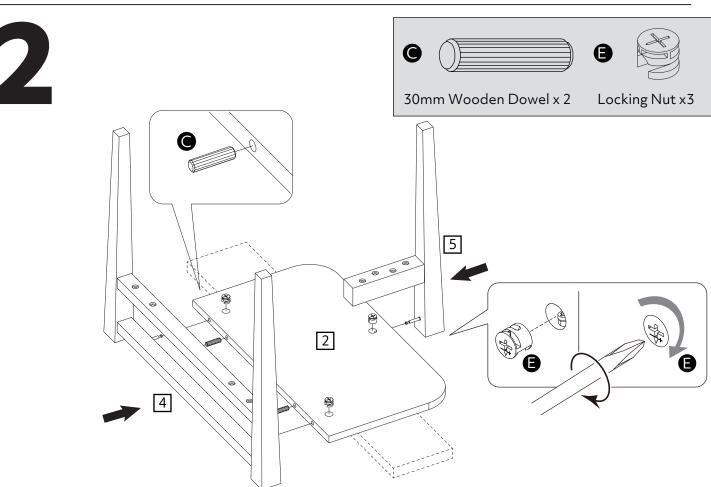

d mild detergent. Do not use abrasive cleaners.
- Use a dry cloth to clean the product, furniture polish is not recommended.
- From time to time check that there are no loose screws, nuts or bolts. If there are please re-tighten.
- This product should not be discarded with household waste. Take to your local authority waste disposal centre.

#### Additional Guidance

- Assemble all parts and bolts loosely during assembly, only once the product is complete should you fully tighten the bolts.
- Regularly check and ensure that all bolts and fittings are tightend properly.
- Maximum loading weight 25kg
- This product is compliant EN12521

## Fittings (Shown to scale)

### Bag 1



## **Panels**





1 Large Panel x1 (840 x 495mm)

2 Small Panel x1 (495 x 270mm)



3 Tray x1 (495 x 380mm)











Please do not fully tighten the bolts in the step.