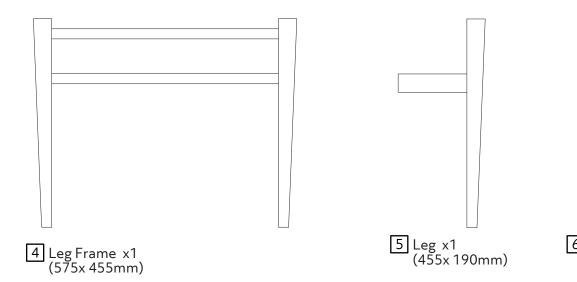

## **Panels**

1 Large Panel x1 (840 x 495mm)

2 Small Panel x1 (495 x 270mm)

3 Tray x1 (495 x 380mm)

Please do not fully tighten the bolts in the step.