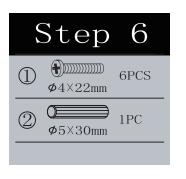

use.
- · Follow the age recommendation.
- Please retain all the information relating to this product for future reference.



WARNING: CHOKING HAZARD - Small parts. Not for children under 3 years.

# **Parts**

Please check you have all the parts and fittings listed below

### PRODUCT PARTS:

| A    | В   | С    | D   | Е   | F   |
|------|-----|------|-----|-----|-----|
|      |     |      |     |     |     |
| 2PCS | 1PC | 1PC  | 1PC | 1PC | 1PC |
| G    | Н   | I    |     |     |     |
|      |     |      |     |     |     |
| 1PC  | 1PC | 3PCS |     |     |     |

## **HARDWARE:**

| 1                 | 2               |
|-------------------|-----------------|
| <b>4 4</b> × 22mm | <b>≠</b> 5×30mm |
| 14 PCS            | 2PCS            |

# **Assembly Instruction**

























# General

- 1. Check the unit regularly to ensure that all fixings are secure.
- 2.Re-tighten any loose fixings. If any parts are warn stop using the unit.





Produced for Chad Valley Toys. Country of origin: China

**Argos Limited** 

Address: 489 - 499 Avebury Boulevard, Central Milton Keynes, MK9 2NW. Visit: www.argos.co.uk/chadvalley