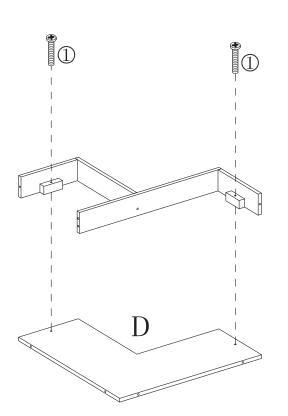

in use.
- · Follow the age recommendation.
- Please retain all the information relating to this product for future reference.



WARNING: CHOKING HAZARD - Small parts. Not for children under 3 years.

# **Parts**

Please check you have all the parts and fittings listed below

### PRODUCT PARTS:

| A    | В   | С    | D   | Е   | F   |
|------|-----|------|-----|-----|-----|
|      |     |      |     |     |     |
| 2PCS | 1PC | 1PC  | 1PC | 1PC | 1PC |
| G    | Н   | I    |     |     |     |
|      |     |      |     |     |     |
| 1PC  | 1PC | 3PCS |     |     |     |

## **HARDWARE:**

| 1                 | 2               |
|-------------------|-----------------|
| <b>4 4</b> × 22mm | <b>≠</b> 5×30mm |
| 14 PCS            | 2PCS            |

# **Assembly Instruction**

























# General

- 1. Check the unit regularly to ensure that all fixings are secure.
- 2.Re-tighten any loose fixings. If any parts are warn stop using the unit.





Produced for Chad Valley Toys. Country of origin: China

**Argos Limited** 

Address: 489 - 499 Avebury Boulevard, Central Milton Keynes, MK9 2NW. Visit: www.argos.co.uk/chadvalley