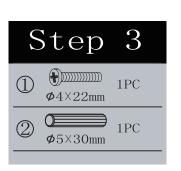

## **HARDWARE:**

| 1                 | 2               |
|-------------------|-----------------|
| <b>4 4</b> × 22mm | <b>≠</b> 5×30mm |
| 14 PCS            | 2PCS            |