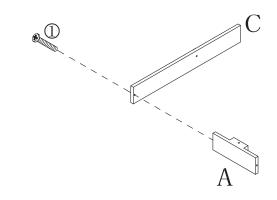

m is in use.
- · Follow the age recommendation.
- Please retain all the information relating to this product for future reference.



WARNING: CHOKING HAZARD - Small parts. Not for children under 3 years.

# **Parts**

Please check you have all the parts and fittings listed below

### PRODUCT PARTS:

| A    | В   | С    | D   | Е   | F   |
|------|-----|------|-----|-----|-----|
|      |     |      |     |     |     |
| 2PCS | 1PC | 1PC  | 1PC | 1PC | 1PC |
| G    | Н   | I    |     |     |     |
|      |     |      |     |     |     |
| 1PC  | 1PC | 3PCS |     |     |     |

## **HARDWARE:**

| 1                 | 2               |
|-------------------|-----------------|
| <b>4 4</b> × 22mm | <b>≠</b> 5×30mm |
| 14 PCS            | 2PCS            |

# **Assembly Instruction**

























# General

- 1. Check the unit regularly to ensure that all fixings are secure.
- 2.Re-tighten any loose fixings. If any parts are warn stop using the unit.





Produced for Chad Valley Toys. Country of origin: China

**Argos Limited** 

Address: 489 - 499 Avebury Boulevard, Central Milton Keynes, MK9 2NW. Visit: www.argos.co.uk/chadvalley