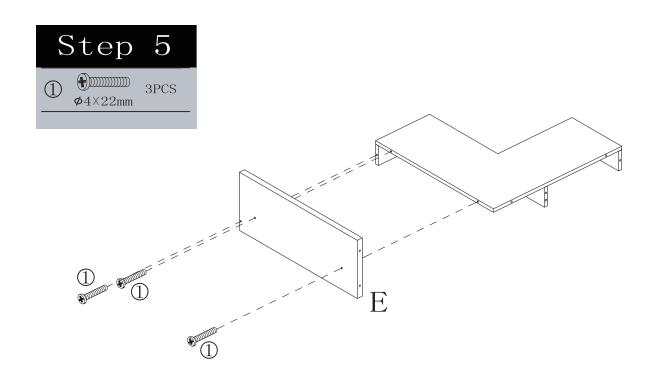

n use.
- · Follow the age recommendation.
- Please retain all the information relating to this product for future reference.



WARNING: CHOKING HAZARD - Small parts. Not for children under 3 years.

# **Parts**

Please check you have all the parts and fittings listed below

### PRODUCT PARTS:

| A    | В   | С    | D   | Е   | F   |
|------|-----|------|-----|-----|-----|
|      |     |      |     |     |     |
| 2PCS | 1PC | 1PC  | 1PC | 1PC | 1PC |
| G    | Н   | I    |     |     |     |
|      |     |      |     |     |     |
| 1PC  | 1PC | 3PCS |     |     |     |

## **HARDWARE:**

| 1                 | 2               |
|-------------------|-----------------|
| <b>4 4</b> × 22mm | <b>≠</b> 5×30mm |
| 14 PCS            | 2PCS            |

# **Assembly Instruction**

























# General

- 1. Check the unit regularly to ensure that all fixings are secure.
- 2.Re-tighten any loose fixings. If any parts are warn stop using the unit.





Produced for Chad Valley Toys. Country of origin: China

**Argos Limited** 

Address: 489 - 499 Avebury Boulevard, Central Milton Keynes, MK9 2NW. Visit: www.argos.co.uk/chadvalley