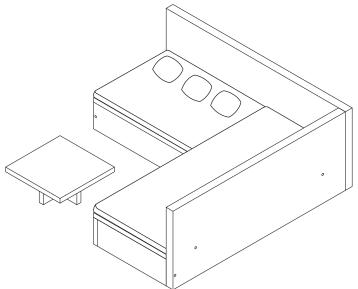

# Designafriend Sofa and Coffee table Argos Cat No:397-7972

Assembly & User Instructions - Please keep for future reference