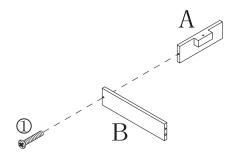

### PRODUCT PARTS:

| A    | В   | С    | D   | Е   | F   |
|------|-----|------|-----|-----|-----|
|      |     |      |     |     |     |
| 2PCS | 1PC | 1PC  | 1PC | 1PC | 1PC |
| G    | Н   | I    |     |     |     |
|      |     |      |     |     |     |
| 1PC  | 1PC | 3PCS |     |     |     |

## **HARDWARE:**

| 1                 | 2               |
|-------------------|-----------------|
| <b>4 4</b> × 22mm | <b>≠</b> 5×30mm |
| 14 PCS            | 2PCS            |