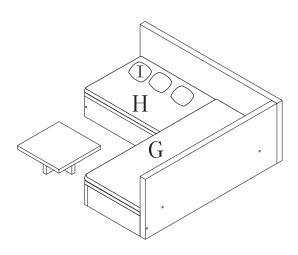

### PRODUCT PARTS:

| A    | В   | С    | D   | Е   | F   |
|------|-----|------|-----|-----|-----|
|      |     |      |     |     |     |
| 2PCS | 1PC | 1PC  | 1PC | 1PC | 1PC |
| G    | Н   | I    |     |     |     |
|      |     |      |     |     |     |
| 1PC  | 1PC | 3PCS |     |     |     |