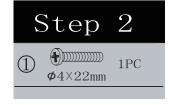

## **HARDWARE:**

| 1                 | 2               |
|-------------------|-----------------|
| <b>4 4</b> × 22mm | <b>≠</b> 5×30mm |
| 14 PCS            | 2PCS            |