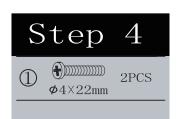

## **HARDWARE:**

| 1                 | 2               |
|-------------------|-----------------|
| <b>4 4</b> × 22mm | <b>≠</b> 5×30mm |
| 14 PCS            | 2PCS            |