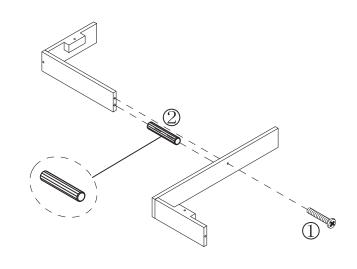

is in use.
- · Follow the age recommendation.
- Please retain all the information relating to this product for future reference.



WARNING: CHOKING HAZARD - Small parts. Not for children under 3 years.

# **Parts**

Please check you have all the parts and fittings listed below

### PRODUCT PARTS:

| A    | В   | С    | D   | Е   | F   |
|------|-----|------|-----|-----|-----|
|      |     |      |     |     |     |
| 2PCS | 1PC | 1PC  | 1PC | 1PC | 1PC |
| G    | Н   | I    |     |     |     |
|      |     |      |     |     |     |
| 1PC  | 1PC | 3PCS |     |     |     |

## **HARDWARE:**

| 1                 | 2               |
|-------------------|-----------------|
| <b>4 4</b> × 22mm | <b>≠</b> 5×30mm |
| 14 PCS            | 2PCS            |

# **Assembly Instruction**

























# General

- 1. Check the unit regularly to ensure that all fixings are secure.
- 2.Re-tighten any loose fixings. If any parts are warn stop using the unit.





Produced for Chad Valley Toys. Country of origin: China

**Argos Limited** 

Address: 489 - 499 Avebury Boulevard, Central Milton Keynes, MK9 2NW. Visit: www.argos.co.uk/chadvalley