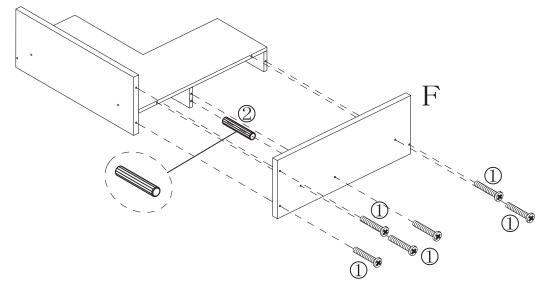

e.
- · Follow the age recommendation.
- Please retain all the information relating to this product for future reference.



WARNING: CHOKING HAZARD - Small parts. Not for children under 3 years.

# **Parts**

Please check you have all the parts and fittings listed below

### PRODUCT PARTS:

| A    | В   | С    | D   | Е   | F   |
|------|-----|------|-----|-----|-----|
|      |     |      |     |     |     |
| 2PCS | 1PC | 1PC  | 1PC | 1PC | 1PC |
| G    | Н   | I    |     |     |     |
|      |     |      |     |     |     |
| 1PC  | 1PC | 3PCS |     |     |     |

## **HARDWARE:**

| 1                 | 2               |
|-------------------|-----------------|
| <b>4 4</b> × 22mm | <b>≠</b> 5×30mm |
| 14 PCS            | 2PCS            |

# **Assembly Instruction**

























# General

- 1. Check the unit regularly to ensure that all fixings are secure.
- 2.Re-tighten any loose fixings. If any parts are warn stop using the unit.





Produced for Chad Valley Toys. Country of origin: China

**Argos Limited** 

Address: 489 - 499 Avebury Boulevard, Central Milton Keynes, MK9 2NW. Visit: www.argos.co.uk/chadvalley