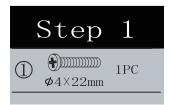

## **HARDWARE:**

| 1                 | 2               |
|-------------------|-----------------|
| <b>4 4</b> × 22mm | <b>≠</b> 5×30mm |
| 14 PCS            | 2PCS            |