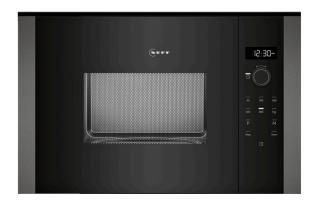

# A must for any household - a built-in microwave designed to coordinate with N50 ovens

- $\sqrt{\,}$  Microwave high wattage and low effort for quick meals
- $\sqrt{\,}$  Side-opening hinged door A smart twist for the elevated installation.
- $\sqrt{\mbox{ LED-Display}}$  simple, straightforward for clear reading
- $\sqrt{\phantom{}}$  Control Dials & One-Touch Buttons select the right programme using your intuition
- $\sqrt{\mbox{ Automatic programmes}}$  Your kitchen helper with just the right default settings.

## Design

- Graphite-Grey Edition
- LED display, white
- Electronic clock timer
- Elongated designed dials, Retractable control dials, Touch control, round, Start button
- Touch key operation
- User-friendly electronics: extremely easy and comfortable operation
- Left hinged door
- Cavity inner surface: stainless steel

#### Features

- 90-180-360-600-800 Watts and the following options 180 W, 360 W, 600 W, 800 W, 90 W
- Cavity volume: 20 l
- LED light
- 25.5 cm Glass turntable
- Open Button, electronic
- Automatic safety switch off Door contact switch
- Cooling fan