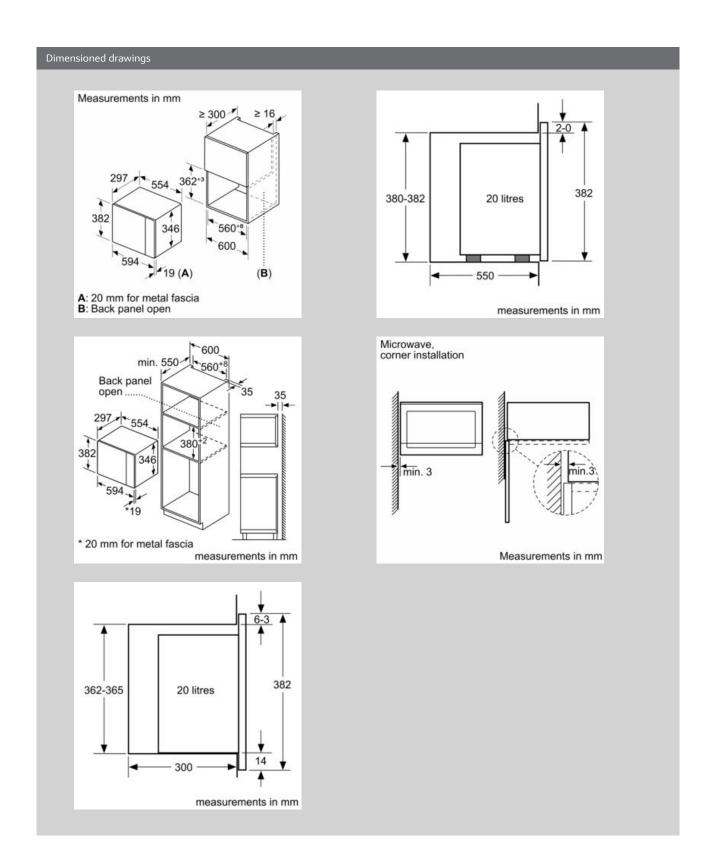

## Technical Data

Type of micro-wave oven : MW only Type of control : Electronic Dimensions : 382 x 594 x 317 mm

Cavity dimensions: 201.0 x 308.0 x 282.0 mm Length of electrical supply cord: 130.0 cm

Net weight : 15.9 kg Gross weight : 18.2 kg

## Performance/technical information

- Appliance dimension (hxwxd): 382 mm x 594 mm x 317 mm
- Niche dimension (hxwxd): 362 mm 365 mm x 560 mm 568 mm x 300 mm
- Please refer to the dimensions provided in the installation manual