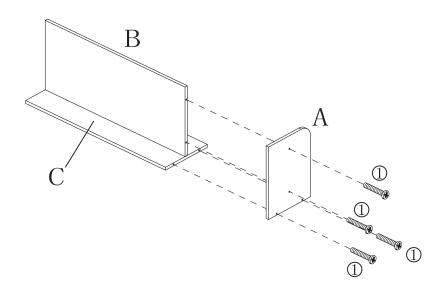

dult assembly required. Phillips Screwdriver required.
- · This item must be used on level ground. DO NOT use on an uneven surface.
- · Adult supervision advised when item is in use.
- · Follow the age recommendation.
- Please retain all the information relating to this product for future reference.



WARNING: CHOKING HAZARD - Small parts. Not for children under 3 years.

### **Parts**

Please check you have all the parts and fittings listed below

### PRODUCT PARTS:

| A   | В    | С   | D   | Е   | F   |
|-----|------|-----|-----|-----|-----|
|     |      |     |     | 00  |     |
| 1PC | 1PC  | 1PC | 1PC | 1PC | 1PC |
| G   | Н    | I   | J   | K   |     |
|     |      |     |     |     |     |
| 1PC | 2PCS | 1PC | 1PC | 1PC |     |

### **HARDWARE:**



## **Assembly Instruction**

















## Step 5



#### 



# Step 7



# Step 8



# Step 9



### General

- 1. Check the unit regularly to ensure that all fixings are secure.
- 2.Re-tighten any loose fixings. If any parts are warn stop using the unit.





Produced for Chad Valley Toys. Country of origin: China

**Argos Limited** 

Address: 489 - 499 Avebury Boulevard, Central Milton Keynes, MK9 2NW. Visit: www.argos.co.uk/chadvalley