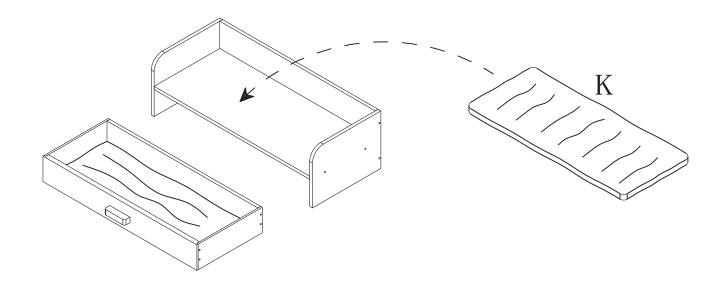

This item must be used on level ground. DO NOT use on an uneven surface.
- · Adult supervision advised when item is in use.
- · Follow the age recommendation.
- Please retain all the information relating to this product for future reference.



WARNING: CHOKING HAZARD - Small parts. Not for children under 3 years.

### **Parts**

Please check you have all the parts and fittings listed below

### PRODUCT PARTS:

| A   | В    | С   | D   | Е   | F   |
|-----|------|-----|-----|-----|-----|
|     |      |     |     | 00  |     |
| 1PC | 1PC  | 1PC | 1PC | 1PC | 1PC |
| G   | Н    | I   | J   | K   |     |
|     |      |     |     |     |     |
| 1PC | 2PCS | 1PC | 1PC | 1PC |     |

### **HARDWARE:**



## **Assembly Instruction**

















## Step 5



#### 



# Step 7



# Step 8



# Step 9



### General

- 1. Check the unit regularly to ensure that all fixings are secure.
- 2.Re-tighten any loose fixings. If any parts are warn stop using the unit.





Produced for Chad Valley Toys. Country of origin: China

**Argos Limited** 

Address: 489 - 499 Avebury Boulevard, Central Milton Keynes, MK9 2NW. Visit: www.argos.co.uk/chadvalley