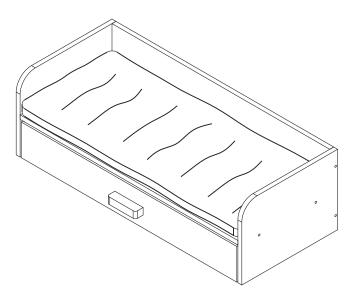

# Designafriend Wooden Bed Argos Cat No:392-7032

Assembly & User Instructions - Please keep for future reference