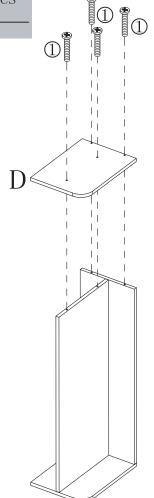

assembly required. Phillips Screwdriver required.
- · This item must be used on level ground. DO NOT use on an uneven surface.
- · Adult supervision advised when item is in use.
- · Follow the age recommendation.
- Please retain all the information relating to this product for future reference.



WARNING: CHOKING HAZARD - Small parts. Not for children under 3 years.

### **Parts**

Please check you have all the parts and fittings listed below

### PRODUCT PARTS:

| A   | В    | С   | D   | Е   | F   |
|-----|------|-----|-----|-----|-----|
|     |      |     |     | 00  |     |
| 1PC | 1PC  | 1PC | 1PC | 1PC | 1PC |
| G   | Н    | I   | J   | K   |     |
|     |      |     |     |     |     |
| 1PC | 2PCS | 1PC | 1PC | 1PC |     |

### **HARDWARE:**



## **Assembly Instruction**

















## Step 5



#### 



# Step 7



# Step 8



# Step 9



### General

- 1. Check the unit regularly to ensure that all fixings are secure.
- 2.Re-tighten any loose fixings. If any parts are warn stop using the unit.





Produced for Chad Valley Toys. Country of origin: China

**Argos Limited** 

Address: 489 - 499 Avebury Boulevard, Central Milton Keynes, MK9 2NW. Visit: www.argos.co.uk/chadvalley