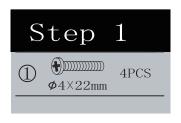

Adult assembly required. Phillips Screwdriver required.
- · This item must be used on level ground. DO NOT use on an uneven surface.
- · Adult supervision advised when item is in use.
- · Follow the age recommendation.
- Please retain all the information relating to this product for future reference.



WARNING: CHOKING HAZARD - Small parts. Not for children under 3 years.

### **Parts**

Please check you have all the parts and fittings listed below

### PRODUCT PARTS:

| A   | В    | С   | D   | Е   | F   |
|-----|------|-----|-----|-----|-----|
|     |      |     |     | 00  |     |
| 1PC | 1PC  | 1PC | 1PC | 1PC | 1PC |
| G   | Н    | I   | J   | K   |     |
|     |      |     |     |     |     |
| 1PC | 2PCS | 1PC | 1PC | 1PC |     |

### **HARDWARE:**



## **Assembly Instruction**

















## Step 5



#### 



# Step 7



# Step 8



# Step 9



### General

- 1. Check the unit regularly to ensure that all fixings are secure.
- 2.Re-tighten any loose fixings. If any parts are warn stop using the unit.





Produced for Chad Valley Toys. Country of origin: China

**Argos Limited** 

Address: 489 - 499 Avebury Boulevard, Central Milton Keynes, MK9 2NW. Visit: www.argos.co.uk/chadvalley