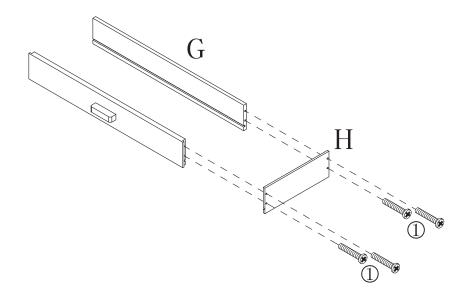

y required. Phillips Screwdriver required.
- · This item must be used on level ground. DO NOT use on an uneven surface.
- · Adult supervision advised when item is in use.
- · Follow the age recommendation.
- Please retain all the information relating to this product for future reference.



WARNING: CHOKING HAZARD - Small parts. Not for children under 3 years.

### **Parts**

Please check you have all the parts and fittings listed below

### PRODUCT PARTS:

| A   | В    | С   | D   | Е   | F   |
|-----|------|-----|-----|-----|-----|
|     |      |     |     | 00  |     |
| 1PC | 1PC  | 1PC | 1PC | 1PC | 1PC |
| G   | Н    | I   | J   | K   |     |
|     |      |     |     |     |     |
| 1PC | 2PCS | 1PC | 1PC | 1PC |     |

### **HARDWARE:**



## **Assembly Instruction**

















## Step 5



#### 



# Step 7



# Step 8



# Step 9



### General

- 1. Check the unit regularly to ensure that all fixings are secure.
- 2.Re-tighten any loose fixings. If any parts are warn stop using the unit.





Produced for Chad Valley Toys. Country of origin: China

**Argos Limited** 

Address: 489 - 499 Avebury Boulevard, Central Milton Keynes, MK9 2NW. Visit: www.argos.co.uk/chadvalley