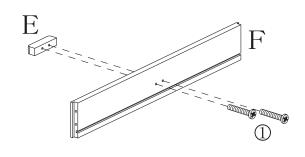

embly required. Phillips Screwdriver required.
- · This item must be used on level ground. DO NOT use on an uneven surface.
- · Adult supervision advised when item is in use.
- · Follow the age recommendation.
- Please retain all the information relating to this product for future reference.



WARNING: CHOKING HAZARD - Small parts. Not for children under 3 years.

### **Parts**

Please check you have all the parts and fittings listed below

### PRODUCT PARTS:

| A   | В    | С   | D   | Е   | F   |
|-----|------|-----|-----|-----|-----|
|     |      |     |     | 00  |     |
| 1PC | 1PC  | 1PC | 1PC | 1PC | 1PC |
| G   | Н    | I   | J   | K   |     |
|     |      |     |     |     |     |
| 1PC | 2PCS | 1PC | 1PC | 1PC |     |

### **HARDWARE:**



## **Assembly Instruction**

















## Step 5



#### 



# Step 7



# Step 8



# Step 9



### General

- 1. Check the unit regularly to ensure that all fixings are secure.
- 2.Re-tighten any loose fixings. If any parts are warn stop using the unit.





Produced for Chad Valley Toys. Country of origin: China

**Argos Limited** 

Address: 489 - 499 Avebury Boulevard, Central Milton Keynes, MK9 2NW. Visit: www.argos.co.uk/chadvalley