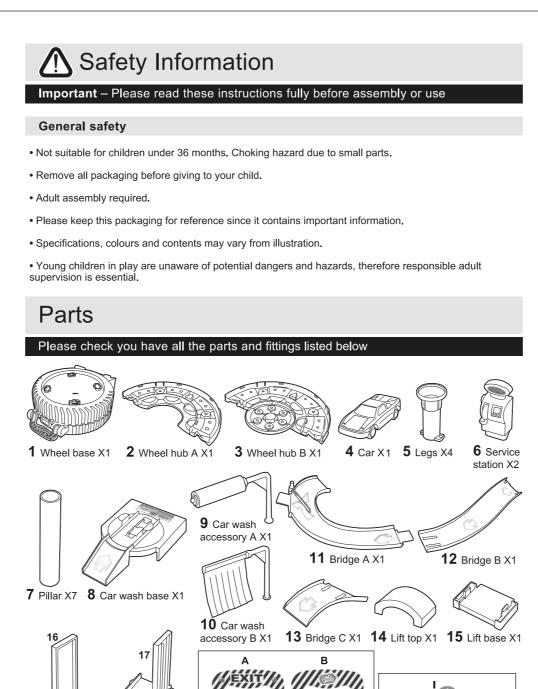

These instructions contain important information which will help you get the best from your

product and ensure safe and correct assembly, use and maintenance.





Continue on next page

Size: (A5 size) 14.85cm x 21cm



Issue3- 10/04/18

**17** Lift

accessory B X1

**16** Lift

accessory A X1

## c: Install the car park d: Install the decal of the Step 4 2nd Level: Install the lift and helicopter parking a: Install the lift and pillars. b: Assemble the lift. c: Install the helicopter parking. d: Install the decal of helicopter parking.







## Care and Maintenance

## General

· Wipe clean with damp cloth before storage.

• Take care when moving the trackset.

• The product should be regularly inspected by an adult for broken or damaged parts.

· Supplied vehicles are recommended to play with this product for better performance.





Warning! Not suitable for children under 36 months. Choking hazard. Small parts.

If you need help or have dam