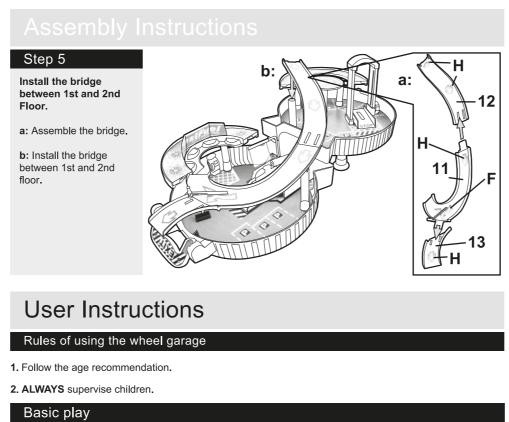

## c: Install the car park d: Install the decal of the Step 4 2nd Level: Install the lift and helicopter parking a: Install the lift and pillars. b: Assemble the lift. c: Install the helicopter parking. d: Install the decal of helicopter parking.