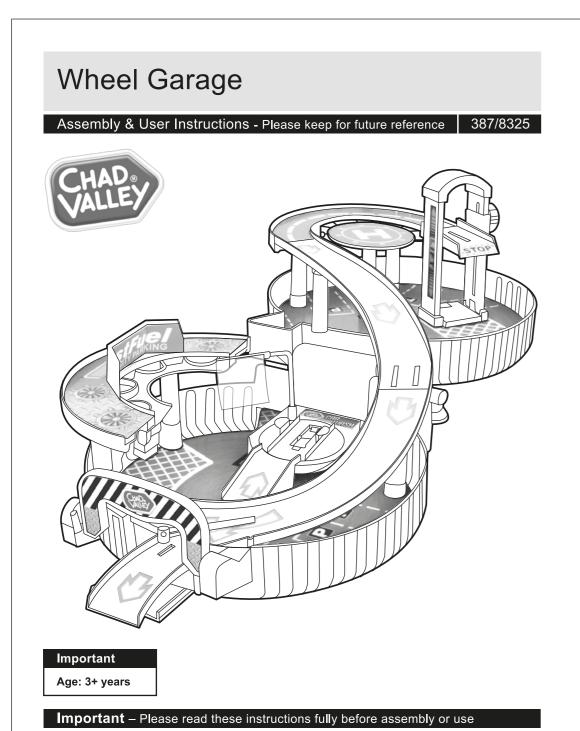

These instructions contain important information which will help you get the best from your

product and ensure safe and correct assembly, use and maintenance.





Continue on next page

Size: (A5 size) 14.85cm x 21cm



Issue3- 10/04/18

**17** Lift

accessory B X1

**16** Lift

accessory A X1

## c: Install the car park d: Install the decal of the Step 4 2nd Level: Install the lift and helicopter parking a: Install the lift and pillars. b: Assemble the lift. c: Install the helicopter parking. d: Install the decal of helicopter parking.







## Care and Maintenance

## General

· Wipe clean with damp cloth before storage.

• Take care when moving the trackset.

• The product should be regularly inspected by an adult for broken or damaged parts.

· Supplied vehicles are recommended to