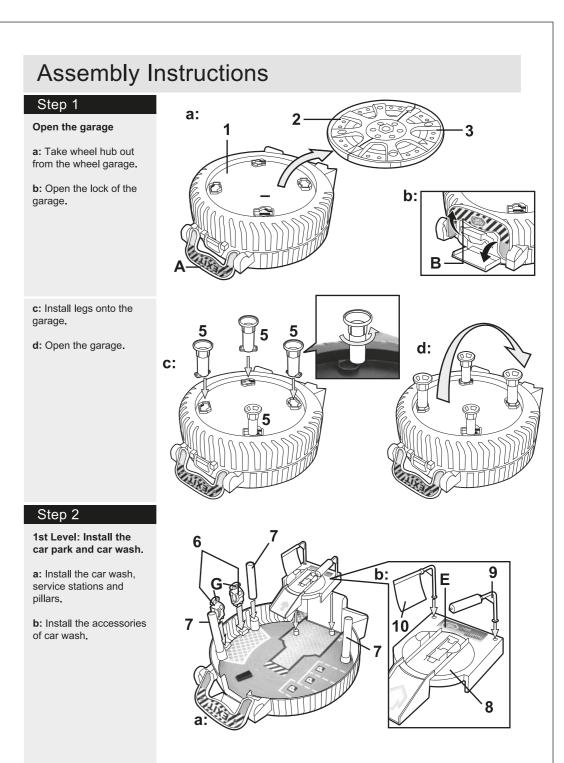

These instructions contain important information which will help you get the best from your

product and ensure safe and correct assembly, use and maintenance.





Continue on next page

Size: (A5 size) 14.85cm x 21cm



Issue3- 10/04/18

**17** Lift

accessory B X1

**16** Lift

accessory A X1

## c: Install the car park d: Install the decal of the Step 4 2nd Level: Install the lift and helicopter parking a: Install the lift and pillars. b: Assemble the lift. c: Install the helicopter parking. d: Install the decal of helicopter parking.







## Care and Maintenance

## General

· Wipe clean with damp cloth before storage.

• Take care when moving the trackset.

• The product should be regularly inspected by an adult for broken or damaged parts.

· Supplied vehicles are recommended to play with this product for better performance.





Warning! Not suitable for children under 36 months. Choking hazard. Small parts.

If you need help or have damag