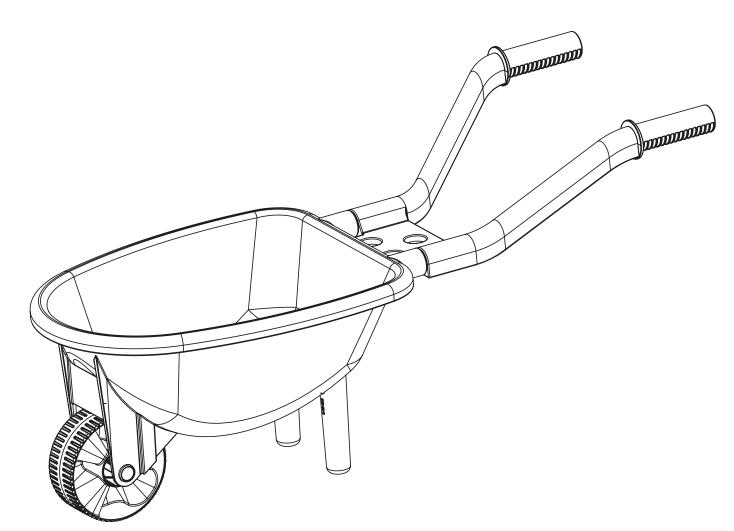

## Children's Wheelbarrow

## **Assembly Instructions**

- WARNING! For indoor / outdoor use.
- WARNING! Recommended age of use: 2 years and above.
- Remove all packaging before giving to your child.
- Adult assembly required.
- Please keep this instruction sheet for future reference.