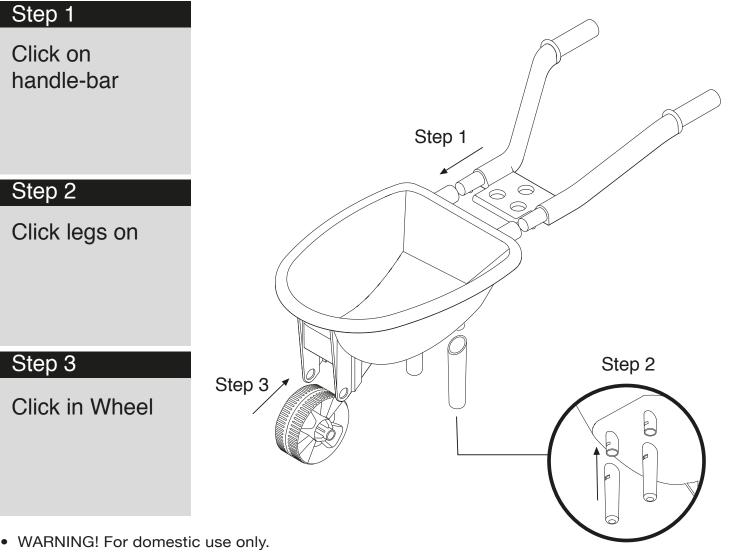

## **Assembly Instructions**

- WARNING! For indoor / outdoor use.
- WARNING! Recommended age of use: 2 years and above.
- Remove all packaging before giving to your child.
- Adult assembly required.
- Please keep this instruction sheet for future reference.