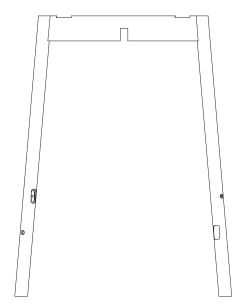

### **Parts**

Bottom Leg Frame x 1 (753 x 562mm)

4 Support Rail x 2 ( 285 x 38mm)

5 Support Rail x 2 (195 x 50mm)

6 Seat x 1 ( 420 x 330mm)

5

**Warning!**Please do fully tighten all the bolts and screws in this step.