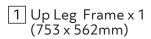

### **Parts**

Bottom Leg Frame x 1 (753 x 562mm)

4 Support Rail x 2 ( 285 x 38mm)

5 Support Rail x 2 (195 x 50mm)

6 Seat x 1 ( 420 x 330mm)

5

**Warning!**Please do fully tighten all the bolts and screws in this step.