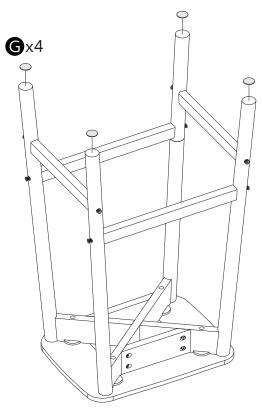

### Fittings (Shown to scale)

### Bag 1

### **Parts**

Bottom Leg Frame x 1 (753 x 562mm)

4 Support Rail x 2 ( 285 x 38mm)

5 Support Rail x 2 (195 x 50mm)

6 Seat x 1 ( 420 x 330mm)

5

**Warning!**Please do fully tighten all the bolts and screws in this step.