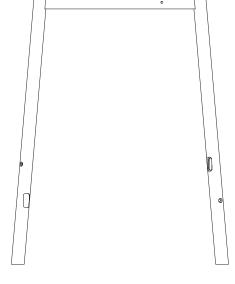

### **Parts**

Bottom Leg Frame x 1 (753 x 562mm)

4 Support Rail x 2 ( 285 x 38mm)

5 Support Rail x 2 (195 x 50mm)

6 Seat x 1 ( 420 x 330mm)

5

**Warning!**Please do fully tighten all the bolts and screws in this step.