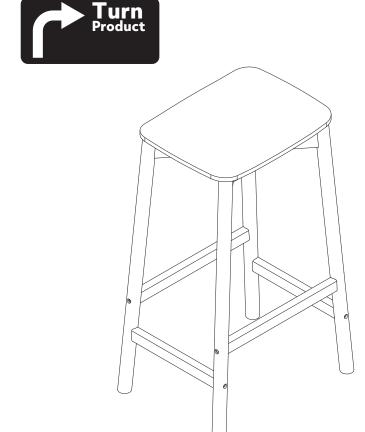

at there are no loose screws, nuts or bolts. If there are please re-tighten.
- This product should not be discarded with household waste. Take to your local authority waste disposal centre.

#### **Additional Guidance**

- Assemble all parts and bolts loosely during assembly, only once the product is complete should you fully tighten the bolts.
- Regularly check and ensure that all bolts and fittings are tightend properly.
- Maximum user weight 100kg
- This product is compliant EN12520

### Fittings (Shown to scale)

### Bag 1



### **Parts**







Bottom Leg Frame x 1 (753 x 562mm)







4 Support Rail x 2 ( 285 x 38mm)



5 Support Rail x 2 (195 x 50mm)



6 Seat x 1 ( 420 x 330mm)















5









**Warning!**Please do fully tighten all the bolts and screws in this step.