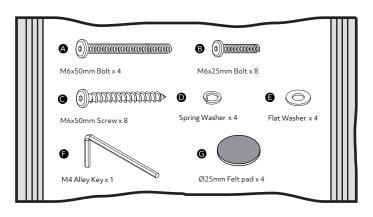

e a dry cloth to clean the product, furniture polish is not recommended.
- From time to time check that there are no loose screws, nuts or bolts. If there are please re-tighten.
- This product should not be discarded with household waste. Take to your local authority waste disposal centre.

#### **Additional Guidance**

- Assemble all parts and bolts loosely during assembly, only once the product is complete should you fully tighten the bolts.
- Regularly check and ensure that all bolts and fittings are tightend properly.
- Maximum user weight 100kg
- This product is compliant EN12520

### Fittings (Shown to scale)

### Bag 1



### **Parts**







Bottom Leg Frame x 1 (753 x 562mm)







4 Support Rail x 2 ( 285 x 38mm)



5 Support Rail x 2 (195 x 50mm)



6 Seat x 1 ( 420 x 330mm)















5









**Warning!**Please do fully tighten all the bolts and screws in this step.