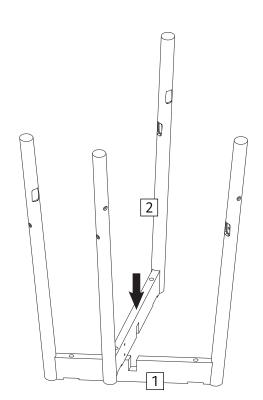

### **Parts**

Bottom Leg Frame x 1 (753 x 562mm)

4 Support Rail x 2 ( 285 x 38mm)

5 Support Rail x 2 (195 x 50mm)

6 Seat x 1 ( 420 x 330mm)

5

**Warning!**Please do fully tighten all the bolts and screws in this step.