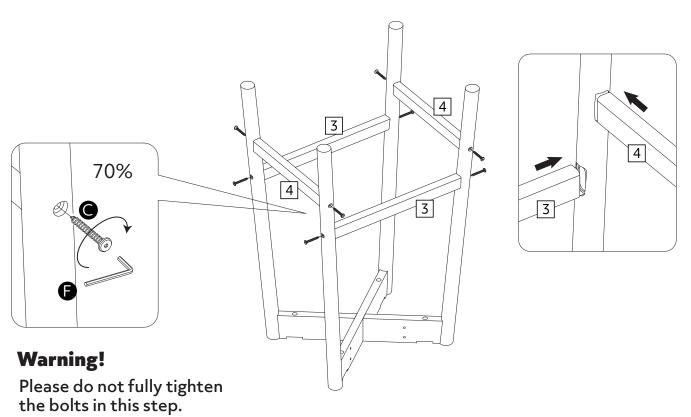

#### **Additional Guidance**

- Assemble all parts and bolts loosely during assembly, only once the product is complete should you fully tighten the bolts.
- Regularly check and ensure that all bolts and fittings are tightend properly.
- Maximum user weight 100kg
- This product is compliant EN12520

### **Parts**

Bottom Leg Frame x 1 (753 x 562mm)

4 Support Rail x 2 ( 285 x 38mm)

5 Support Rail x 2 (195 x 50mm)

6 Seat x 1 ( 420 x 330mm)

5

**Warning!**Please do fully tighten all the bolts and screws in this step.