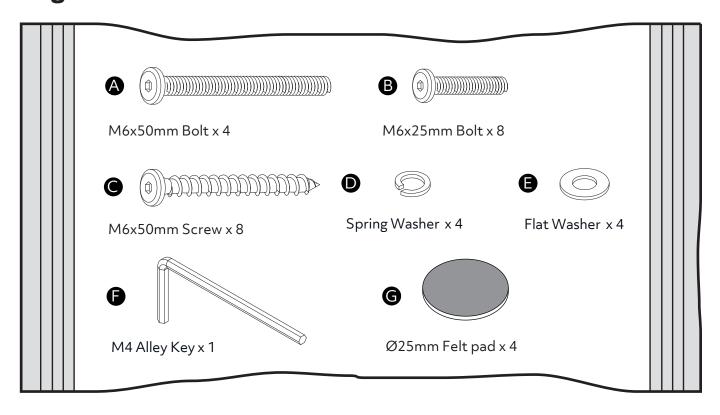

ispose of all packaging carefully and responsibly.

#### Care and maintenance

- Only clean using a damp cloth and mild detergent. Do not use abrasive cleaners.
- Use a dry cloth to clean the product, furniture polish is not recommended.
- From time to time check that there are no loose screws, nuts or bolts. If there are please re-tighten.
- This product should not be discarded with household waste. Take to your local authority waste disposal centre.

#### **Additional Guidance**

- Assemble all parts and bolts loosely during assembly, only once the product is complete should you fully tighten the bolts.
- Regularly check and ensure that all bolts and fittings are tightend properly.
- Maximum user weight 100kg
- This product is compliant EN12520

### Fittings (Shown to scale)

### Bag 1



### **Parts**







Bottom Leg Frame x 1 (753 x 562mm)







4 Support Rail x 2 ( 285 x 38mm)



5 Support Rail x 2 (195 x 50mm)



6 Seat x 1 ( 420 x 330mm)















5









**Warning!**Please do fully tighten all the bolts and screws in this step.