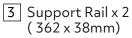

### **Parts**

Bottom Leg Frame x 1 (753 x 562mm)

4 Support Rail x 2 ( 285 x 38mm)

5 Support Rail x 2 (195 x 50mm)

6 Seat x 1 ( 420 x 330mm)

5

**Warning!**Please do fully tighten all the bolts and screws in this step.