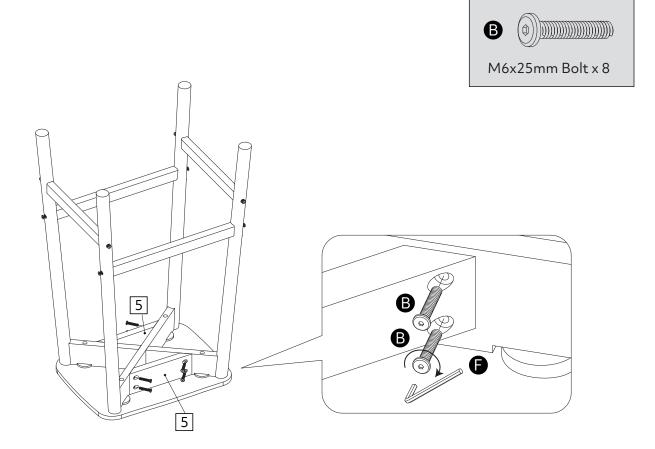

### **Parts**

Bottom Leg Frame x 1 (753 x 562mm)

4 Support Rail x 2 ( 285 x 38mm)

5 Support Rail x 2 (195 x 50mm)

6 Seat x 1 ( 420 x 330mm)

5

**Warning!**Please do fully tighten all the bolts and screws in this step.