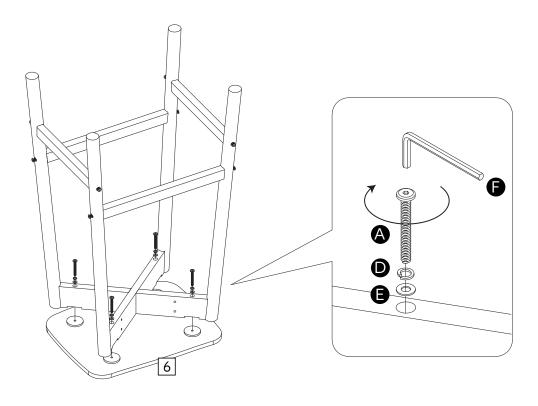

### **Parts**

Bottom Leg Frame x 1 (753 x 562mm)

4 Support Rail x 2 ( 285 x 38mm)

5 Support Rail x 2 (195 x 50mm)

6 Seat x 1 ( 420 x 330mm)

5

**Warning!**Please do fully tighten all the bolts and screws in this step.