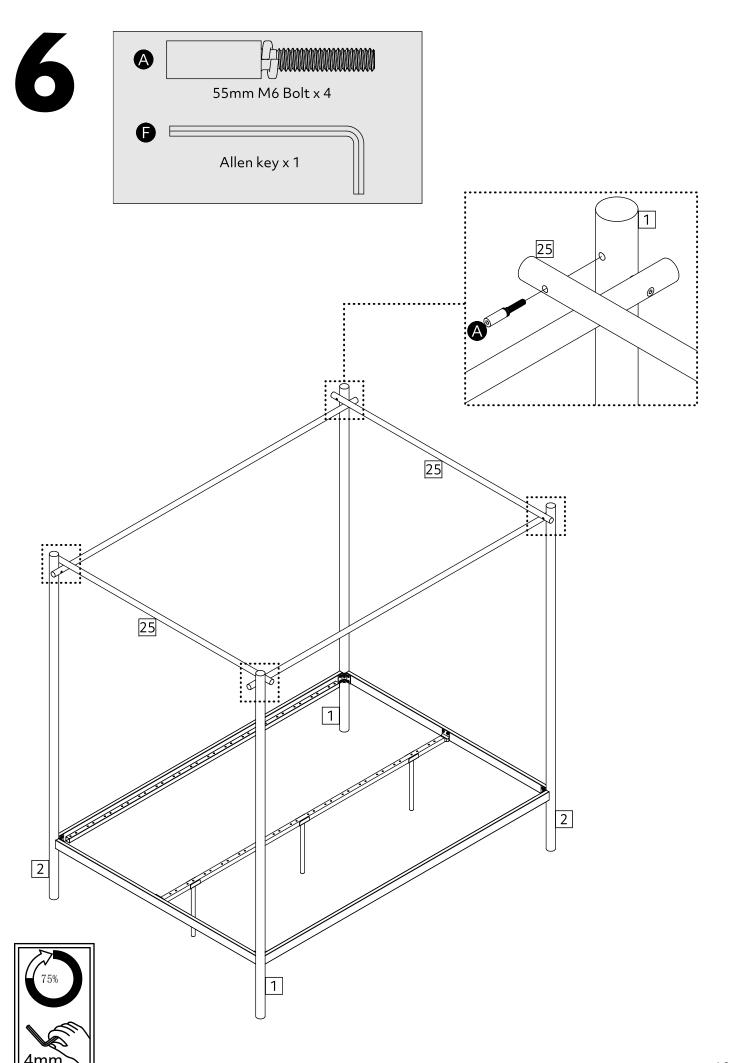

*Additional Guidance**

- Assemble all parts and bolts loosely during assembly, only once the product is complete should you fully tighten the bolts.
- Regularly check and ensure that all bolts and fittings are tightend properly.
- Max individual user weight 100kg
- This product complies with BS EN 1725:1998
- Any additional or replacement parts are obtained from the manufacturer.

Habitat, Argos Limited and Sainsbury's Supermarkets Ltd, London EC1N 2HT, UK. <u>Argos (N.I.) Ltd</u> and Sainsbury's (NI) Ltd.Forestside Shopping Centre, Upper Galwally, Belfast, BT8 6FX, UK

## Fittings (Shown to scale)

## **Bag** (T00013400B00)



A Please do not completely tighten all the hardware, until the entire assembly is complete.

## **Panels**





















A 55mm M6 Bolt x 4 Allen key x 1