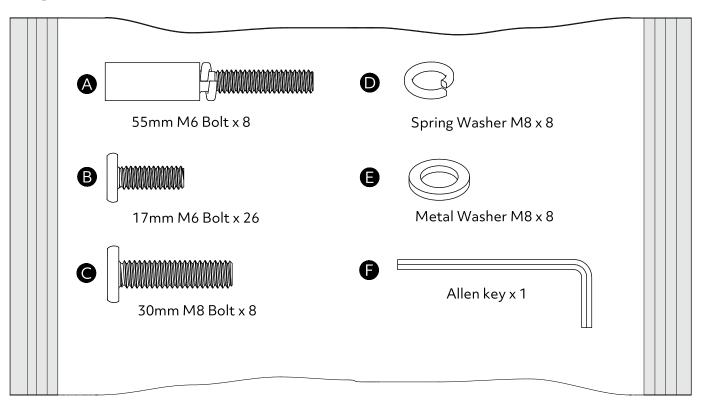

## Fittings (Shown to scale)

## **Bag** (T00013400B00)

A Please do not completely tighten all the hardware, until the entire assembly is complete.