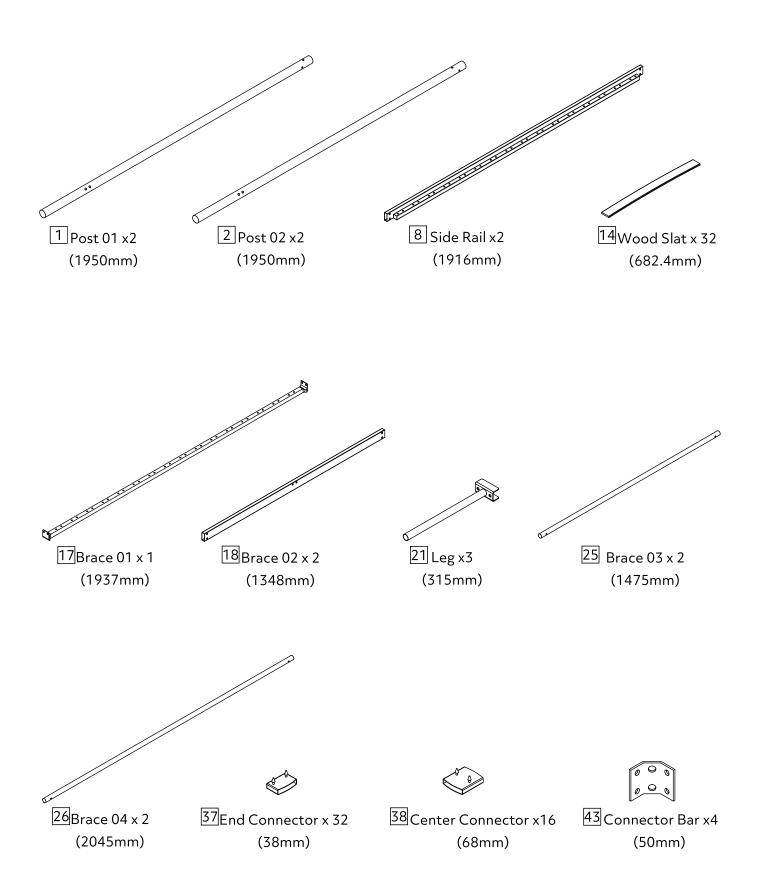

to your local authority waste disposal centre.

#### **Additional Guidance**

- Assemble all parts and bolts loosely during assembly, only once the product is complete should you fully tighten the bolts.
- Regularly check and ensure that all bolts and fittings are tightend properly.
- Max individual user weight 100kg
- This product complies with BS EN 1725:1998
- Any additional or replacement parts are obtained from the manufacturer.

Habitat, Argos Limited and Sainsbury's Supermarkets Ltd, London EC1N 2HT, UK. <u>Argos (N.I.) Ltd</u> and Sainsbury's (NI) Ltd.Forestside Shopping Centre, Upper Galwally, Belfast, BT8 6FX, UK

## Fittings (Shown to scale)

## **Bag** (T00013400B00)



A Please do not completely tighten all the hardware, until the entire assembly is complete.

## **Panels**





















A 55mm M6 Bolt x 4 Allen key x 1