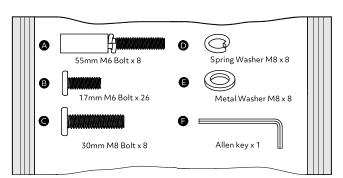

o your local authority waste disposal centre.

#### **Additional Guidance**

- Assemble all parts and bolts loosely during assembly, only once the product is complete should you fully tighten the bolts.
- Regularly check and ensure that all bolts and fittings are tightend properly.
- Max individual user weight 100kg
- This product complies with BS EN 1725:1998
- Any additional or replacement parts are obtained from the manufacturer.

Habitat, Argos Limited and Sainsbury's Supermarkets Ltd, London EC1N 2HT, UK. <u>Argos (N.I.) Ltd</u> and Sainsbury's (NI) Ltd.Forestside Shopping Centre, Upper Galwally, Belfast, BT8 6FX, UK

## Fittings (Shown to scale)

## **Bag** (T00013400B00)



A Please do not completely tighten all the hardware, until the entire assembly is complete.

## **Panels**





















A 55mm M6 Bolt x 4 Allen key x 1