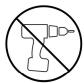

 We do not recommend the use of power drill/drivers for inserting screws

as this could damage the unit. Only use hand screwdrivers.

- Parts of the assembly will be easier with 2 people.
- Dispose of all packaging carefully and responsibly.