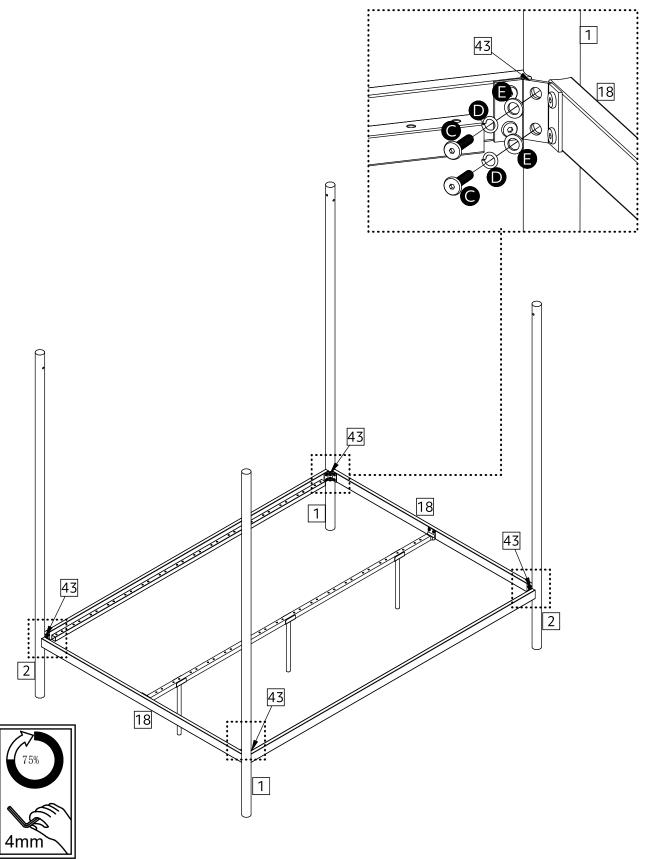

#### **Additional Guidance**

- Assemble all parts and bolts loosely during assembly, only once the product is complete should you fully tighten the bolts.
- Regularly check and ensure that all bolts and fittings are tightend properly.
- Max individual user weight 100kg
- This product complies with BS EN 1725:1998
- Any additional or replacement parts are obtained from the manufacturer.

## **Bag** (T00013400B00)

A Please do not completely tighten all the hardware, until the entire assembly is complete.