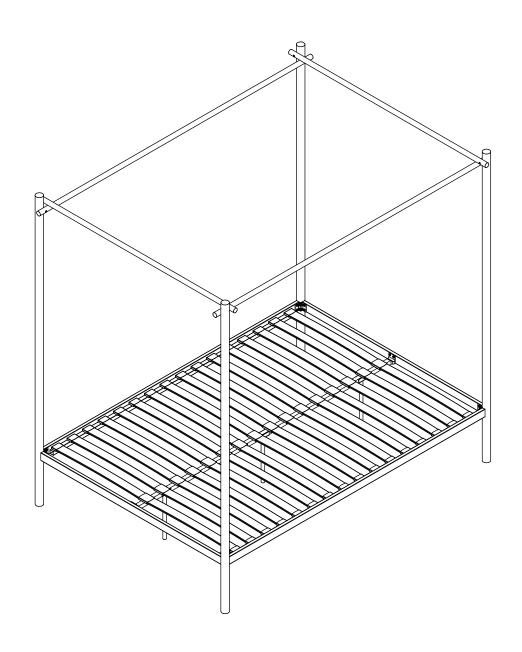

# AKARI DOUBLE





### **Spare Parts**



Help@ClickSpares.co.uk

0370 112 1928

### **Customer Support**



## Safety and Care Advice

#### **Product Details**

AKARI 4ft6 4588906 / 3630989

#### IMPORTANT, RETAIN FOR FUTURE REFERENCE: READ CAREFULLY.

- Keep children and animals away from the work area, small parts could choke if swallowed.
- Make sure you have enough space to layout the parts before starting.
- This product has been constructed to be used in the domestic environment only and not for commercial purposes.
- Assemble the item as close to its final position (in the same room) as possible.
- Assemble on a soft level surface to avoid damaging the unit or your floor.



 We do not recommend the use of power drill/drivers for inserting screws

as this could damage the unit. Only use hand screwd