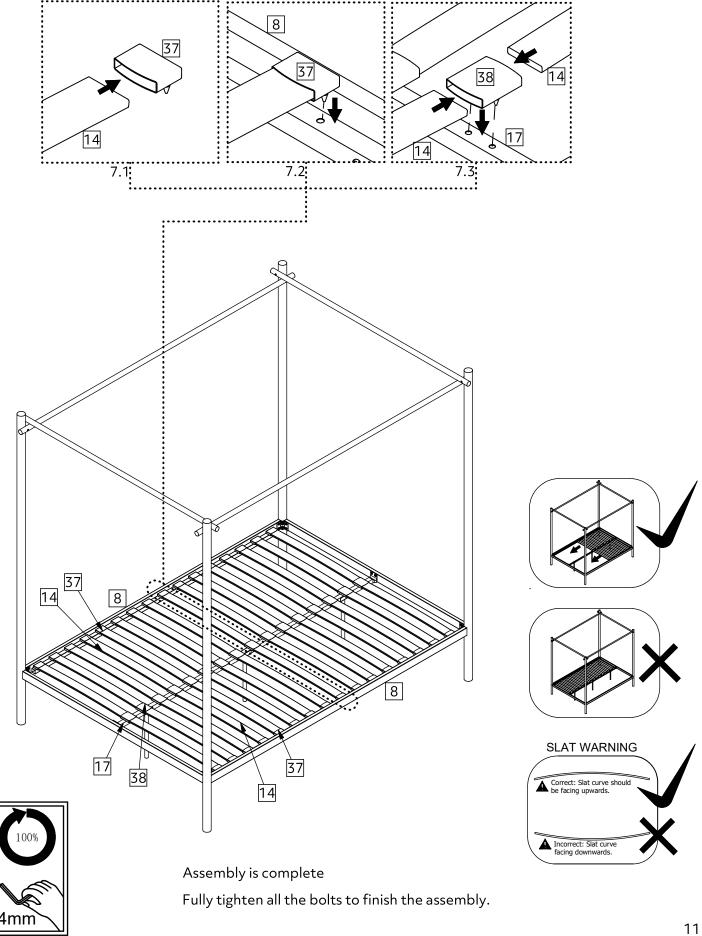

#### **Additional Guidance**

- Assemble all parts and bolts loosely during assembly, only once the product is complete should you fully tighten the bolts.
- Regularly check and ensure that all bolts and fittings are tightend properly.
- Max individual user weight 100kg
- This product complies with BS EN 1725:1998
- Any additional or replacement parts are obtained from the manufacturer.