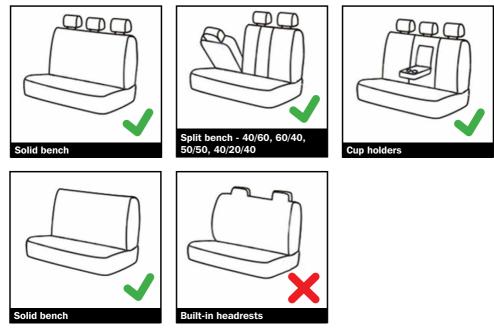

# **REAR SEAT TYPE**

## **SEAT SPLIT**

Illustrations showing zip fastenings and how seats may be split