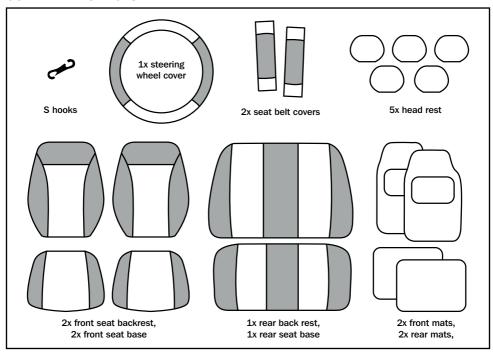

# Car Seat Cover and Mat Bundle Set

ARG170 Product code: 355/6245 Colour: Black/Red

**COVER PARTS INCLUDED\*** 

### SIZING INFORMATION:

Headrest: 30 x 27cm Front back: 68 x 56cm Front seat: 52 x 56cm Rear back: 132 x 79cm Rear seat: 132 x 59cm SWC: 38 x 7.5cm Safety pads: 27 x 6.5cm Front car mat: 65 x 43cm Rear car mat: 44 x 33cm

\* Seat covers are for general illustration purpose and may not reflect your purchased product. S hooks may differ in each set.