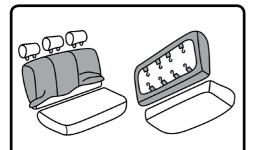

# **REAR SEAT TYPE**

#### 3. Rear seat backrest.

Remove headrests and pull rear backrest cover over all seats evenly. Secure rear in place with S hooks provided.

**4. Rear seat headrest.** Cover all rear headrests and refit them back onto seats.