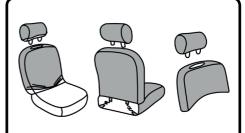

# FRONT SEAT TYPE

### 1. Front seat base.

Pull front seat base cover evenly over seat base stretching to cover area. Secure underside in place with S hooks provided.

**2. Front seat backrest and head rest.** Remove headrest and pull backrest cover over seat. Align seams to fit and secure back with S hooks. Slip headrest cover over headrest and refit to seat.