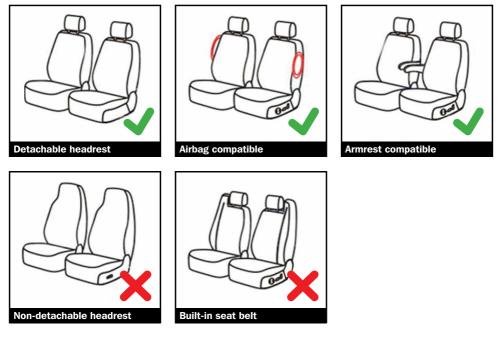

3cm Rear car mat: 44 x 33cm



\* Seat covers are for general illustration purpose and may not reflect your purchased product. S hooks may differ in each set.

## **GENERAL FITTING INSTRUCTIONS**



### 1. Front seat base.

Pull front seat base cover evenly over seat base stretching to cover area. Secure underside in place with S hooks provided.



**2. Front seat backrest and head rest.** Remove headrest and pull backrest cover over seat. Align seams to fit and secure back with S hooks. Slip headrest cover over headrest and refit to seat.



#### 3. Rear seat backrest.

Remove headrests and pull rear backrest cover over all seats evenly. Secure rear in place with S hooks provided.



**4. Rear seat headrest.** Cover all rear headrests and refit them back onto seats.



# FRONT SEAT TYPE



# **REAR SEAT TYPE**





## **SEAT SPLIT**

Illustrations showing zip fastenings and how seats may be split



#### **Streetwize Accessories:**

Unit 1, Royce Trading Estate, Ashburton Road West, Trafford Park, Manchester, M17  $1\mathrm{RY}$ 

#### **Technical enquiries:**

Tel: 0161 447 8597 Email: support@streetwizeaccessories.com www.streetwizeaccessories.com