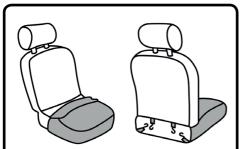

# FRONT SEAT TYPE

### 1. Front seat base.

Pull front seat base cover evenly over seat base stretching to cover area. Secure underside in place with S hooks provided.

**2. Front seat backrest and head rest.** Remove headrest and pull backrest cover over seat. Align seams to fit and secure back with S hooks. Slip headrest cover over headrest and refit to seat.