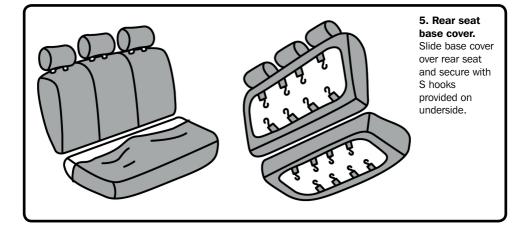

#### 3. Rear seat backrest.

Remove headrests and pull rear backrest cover over all seats evenly. Secure rear in place with S hooks provided.

**4. Rear seat headrest.** Cover all rear headrests and refit them back onto seats.