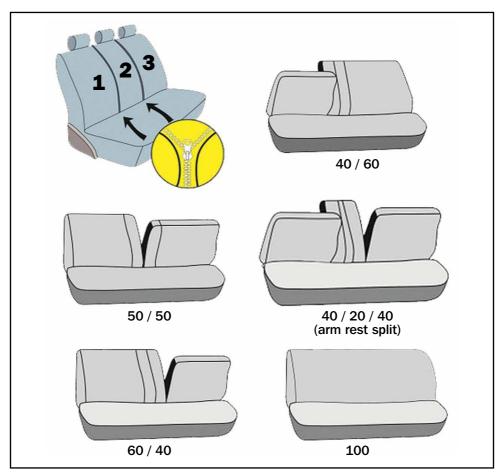

# **REAR SEAT TYPE**

## **SEAT SPLIT**

Illustrations showing zip fastenings and how seats may be split