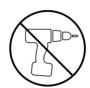

 We do not recommend the use of power drill/drivers for inserting screws

as this could damage the unit. Only use hand screwdrivers.

- Parts of the assembly will be easier with 2 people.
- Dispose of all packaging carefully and responsibly.