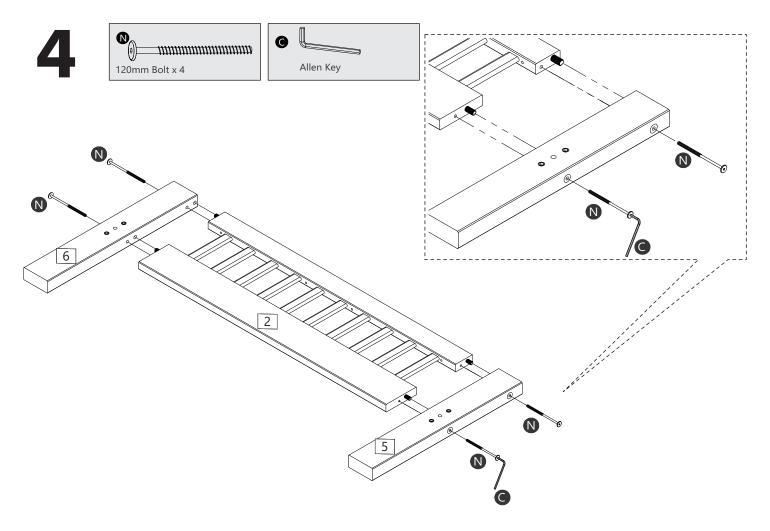

#### **Additional Guidance**

- Assemble all parts and bolts loosely during assembly, only once the product is complete should you fully tighten the bolts.
- Regularly check and ensure that all bolts and fittings are tightend properly.
- Maximum user weight 100kg
- This product is compliant En1725