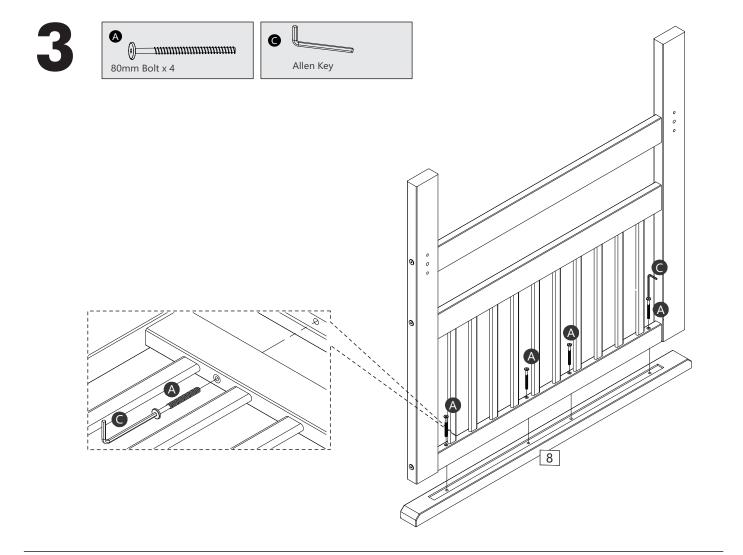

re-tighten.
- This product should not be discarded with household waste. Take to your local authority waste disposal centre.

#### **Additional Guidance**

- Assemble all parts and bolts loosely during assembly, only once the product is complete should you fully tighten the bolts.
- Regularly check and ensure that all bolts and fittings are tightend properly.
- Maximum user weight 100kg
- This product is compliant En1725

Sainsbury's Supermarkets Ltd and Argos Limited, London EC1N 2HT, UK. Sainsbury's (NI) Ltd And Argos (N.I.) Ltd, Forestside Shopping Centre, Upper Galwally, Bt8 FX, UK.

### **Panels**



### **Fittings**



### **Tools required**



Ruler/tape measure



Scissors



Phillips screwdriver (small & medium)



Small hammer



Eye protection (when using a hammer or glue)