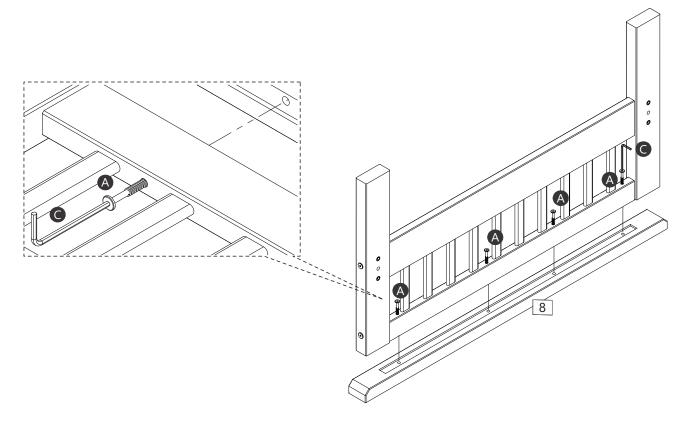

#### **Additional Guidance**

- Assemble all parts and bolts loosely during assembly, only once the product is complete should you fully tighten the bolts.
- Regularly check and ensure that all bolts and fittings are tightend properly.
- Maximum user weight 100kg
- This product is compliant En1725