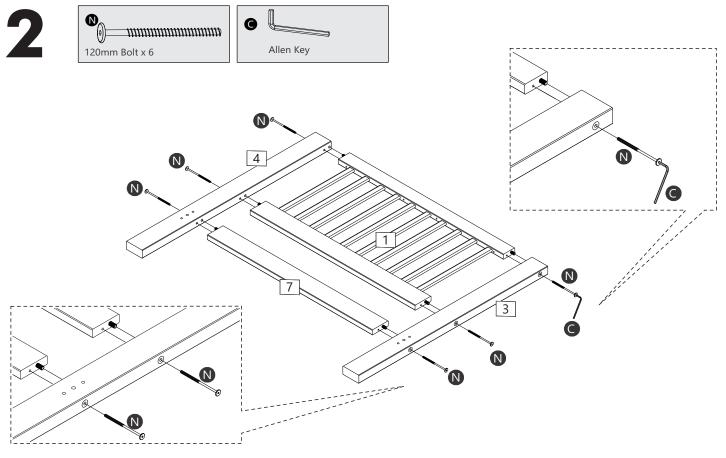

e re-tighten.
- This product should not be discarded with household waste. Take to your local authority waste disposal centre.

#### **Additional Guidance**

- Assemble all parts and bolts loosely during assembly, only once the product is complete should you fully tighten the bolts.
- Regularly check and ensure that all bolts and fittings are tightend properly.
- Maximum user weight 100kg
- This product is compliant En1725

Sainsbury's Supermarkets Ltd and Argos Limited, London EC1N 2HT, UK. Sainsbury's (NI) Ltd And Argos (N.I.) Ltd, Forestside Shopping Centre, Upper Galwally, Bt8 FX, UK.

### **Panels**



### **Fittings**



### **Tools required**



Ruler/tape measure



Scissors



Phillips screwdriver (small & medium)



Small hammer



Eye protection (when using a hammer or glue)