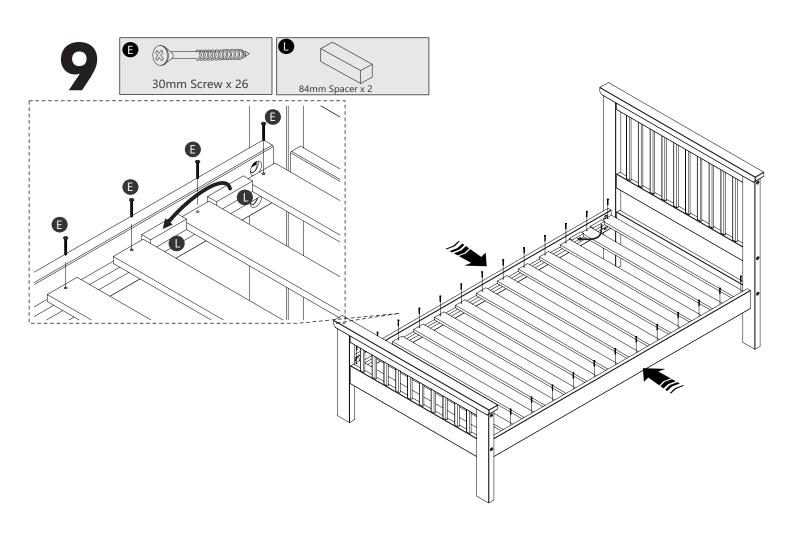

#### **Additional Guidance**

- Assemble all parts and bolts loosely during assembly, only once the product is complete should you fully tighten the bolts.
- Regularly check and ensure that all bolts and fittings are tightend properly.
- Maximum user weight 100kg
- This product is compliant En1725