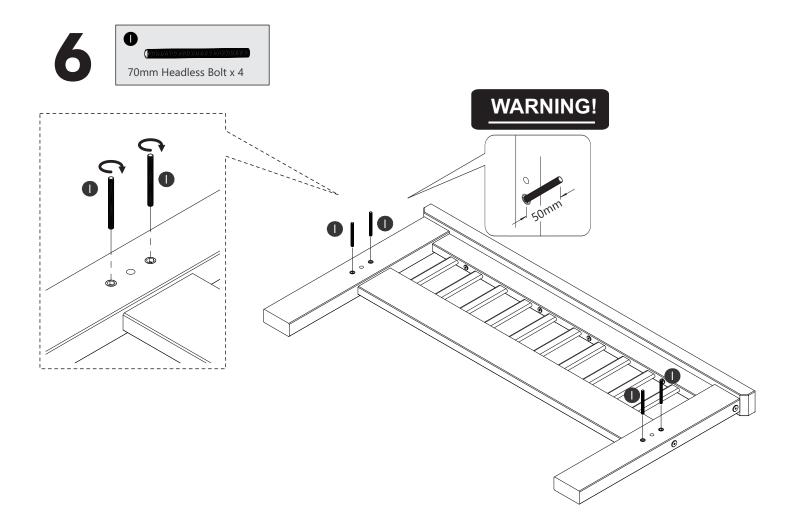

#### **Additional Guidance**

- Assemble all parts and bolts loosely during assembly, only once the product is complete should you fully tighten the bolts.
- Regularly check and ensure that all bolts and fittings are tightend properly.
- Maximum user weight 100kg
- This product is compliant En1725