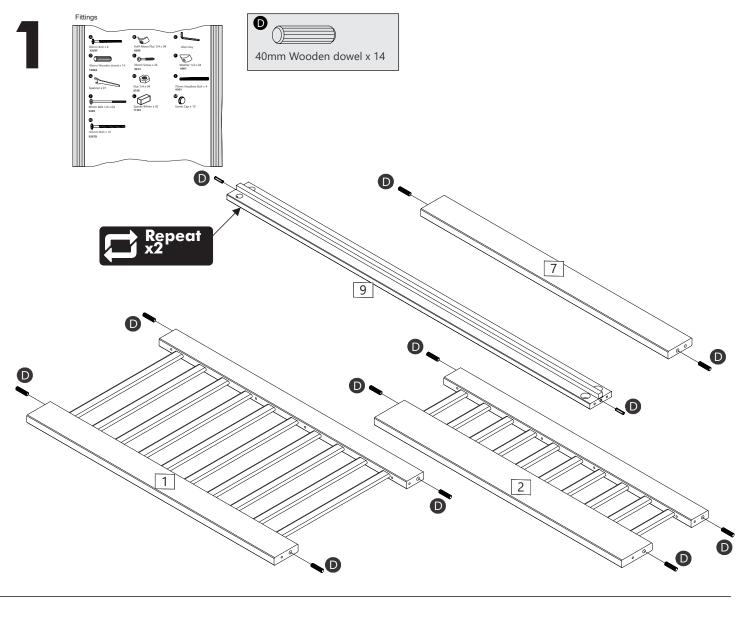

ase re-tighten.
- This product should not be discarded with household waste. Take to your local authority waste disposal centre.

#### **Additional Guidance**

- Assemble all parts and bolts loosely during assembly, only once the product is complete should you fully tighten the bolts.
- Regularly check and ensure that all bolts and fittings are tightend properly.
- Maximum user weight 100kg
- This product is compliant En1725

Sainsbury's Supermarkets Ltd and Argos Limited, London EC1N 2HT, UK. Sainsbury's (NI) Ltd And Argos (N.I.) Ltd, Forestside Shopping Centre, Upper Galwally, Bt8 FX, UK.

### **Panels**



### **Fittings**



### **Tools required**



Ruler/tape measure



Scissors



Phillips screwdriver (small & medium)



Small hammer



Eye protection (when using a hammer or glue)