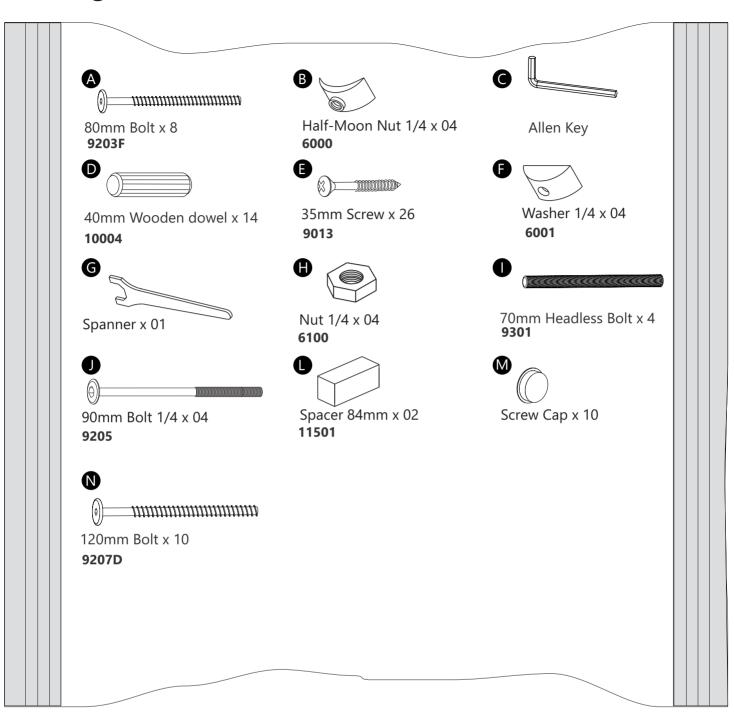

Use a dry cloth to clean the product, furniture polish is not recommended.
- From time to time check that there are no loose screws, nuts or bolts. If there are please re-tighten.
- This product should not be discarded with household waste. Take to your local authority waste disposal centre.

#### **Additional Guidance**

- Assemble all parts and bolts loosely during assembly, only once the product is complete should you fully tighten the bolts.
- Regularly check and ensure that all bolts and fittings are tightend properly.
- Maximum user weight 100kg
- This product is compliant En1725

Sainsbury's Supermarkets Ltd and Argos Limited, London EC1N 2HT, UK. Sainsbury's (NI) Ltd And Argos (N.I.) Ltd, Forestside Shopping Centre, Upper Galwally, Bt8 FX, UK.

### **Panels**



### **Fittings**



### **Tools required**



Ruler/tape measure



Scissors



Phillips screwdriver (small & medium)



Small hammer



Eye protection (when using a hammer or glue)