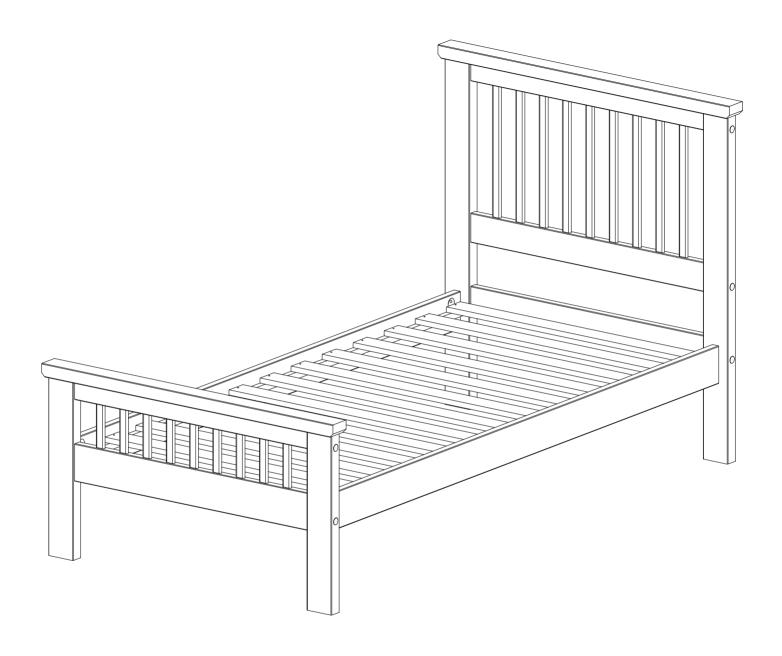

## Safety and CareAdvice

**Product Details** 

 AUBREY 3FT WHITE
 4742003

 AUBREY 3FT OAK
 3441570

 AUBREY 3FT TWO TONE
 3368158

 AUBREY 3FT CCOAL
 3836556