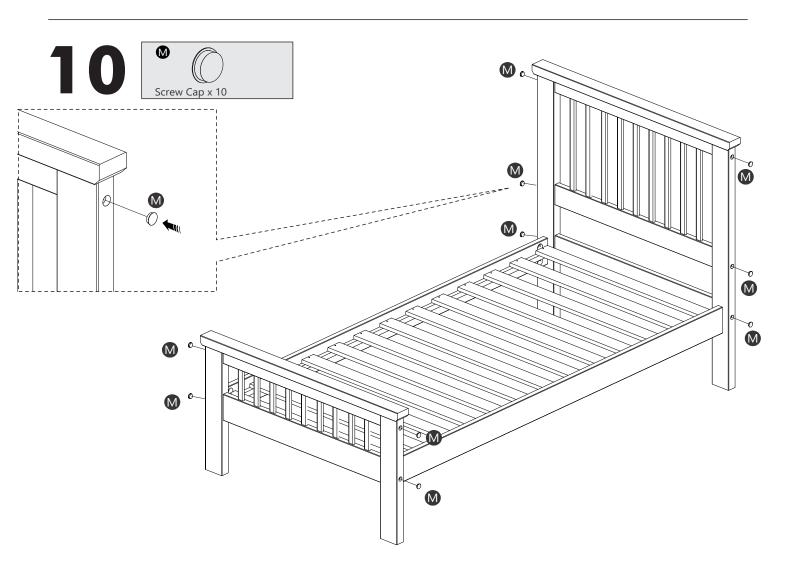

#### **Additional Guidance**

- Assemble all parts and bolts loosely during assembly, only once the product is complete should you fully tighten the bolts.
- Regularly check and ensure that all bolts and fittings are tightend properly.
- Maximum user weight 100kg
- This product is compliant En1725