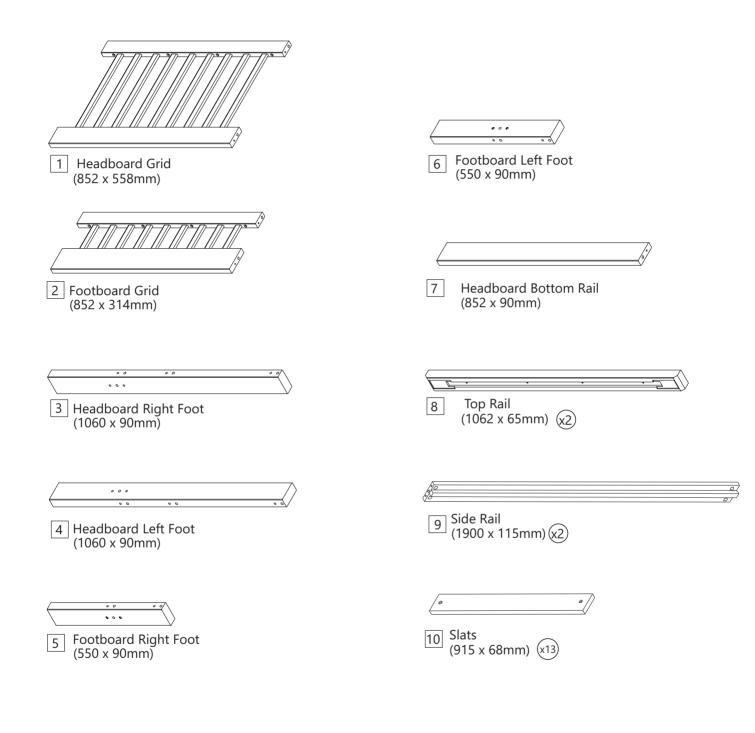

e and maintenance

- Use a dry cloth to clean the product, furniture polish is not recommended.
- From time to time check that there are no loose screws, nuts or bolts. If there are please re-tighten.
- This product should not be discarded with household waste. Take to your local authority waste disposal centre.

#### **Additional Guidance**

- Assemble all parts and bolts loosely during assembly, only once the product is complete should you fully tighten the bolts.
- Regularly check and ensure that all bolts and fittings are tightend properly.
- Maximum user weight 100kg
- This product is compliant En1725

Sainsbury's Supermarkets Ltd and Argos Limited, London EC1N 2HT, UK. Sainsbury's (NI) Ltd And Argos (N.I.) Ltd, Forestside Shopping Centre, Upper Galwally, Bt8 FX, UK.

### **Panels**



### **Fittings**



### **Tools required**



Ruler/tape measure



Scissors



Phillips screwdriver (small & medium)



Small hammer



Eye protection (when using a hammer or glue)