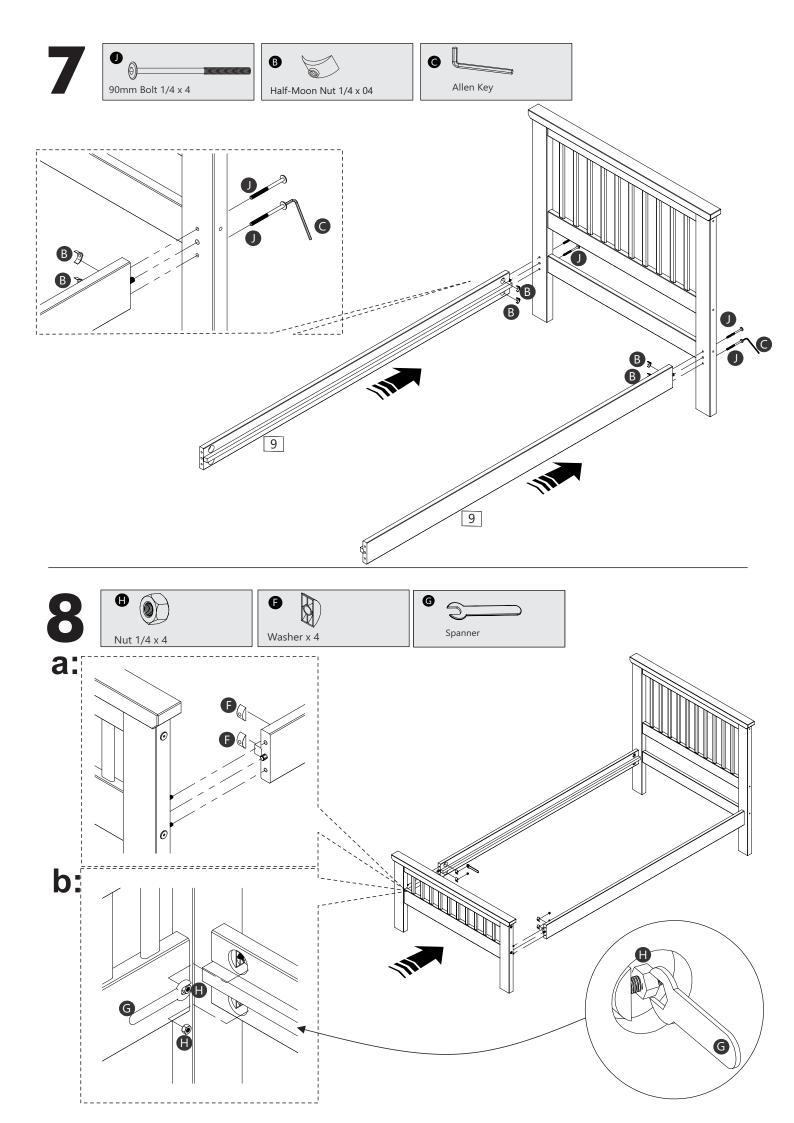

#### **Additional Guidance**

- Assemble all parts and bolts loosely during assembly, only once the product is complete should you fully tighten the bolts.
- Regularly check and ensure that all bolts and fittings are tightend properly.
- Maximum user weight 100kg
- This product is compliant En1725