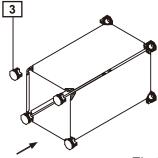

Connect Connector 3. See Fig 3.

Connect Rectangle PP Board 1 . See Fig 4

Connect Connector 3. See Fig 5.

Finally, you made the complete cube.

Fig 1.

1 2

Fig 2.

Fig 5.