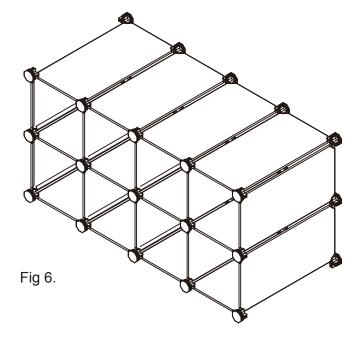

#### Step 2

See Fig.6.

Please refer to step 1 fig 2 to fig 5 for the rest of cubes.