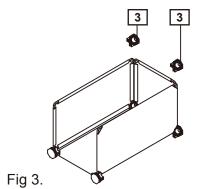

Connect Connector 3. See Fig 3.

Connect Rectangle PP Board 1 . See Fig 4

Connect Connector 3. See Fig 5.

Finally, you made the complete cube.

Fig 1.

1 2

Fig 2.

Fig 5.