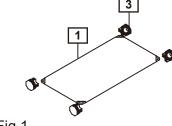

## Step 1

Important Note: Please follow the step 1 to make one cube first and you can easily finish the rest of cubes.

Connect Connector 3 with Rectangle PP Board 1. See Fig 1.

Connect Rectangle PP Board 1 along with Square PP Board 2.

Connect Connector 3. See Fig 3.

Connect Rectangle PP Board 1 . See Fig 4

Connect Connector 3. See Fig 5.

Finally, you made the complete cube.

Fig 1.

1 2

Fig 2.

Fig 5.