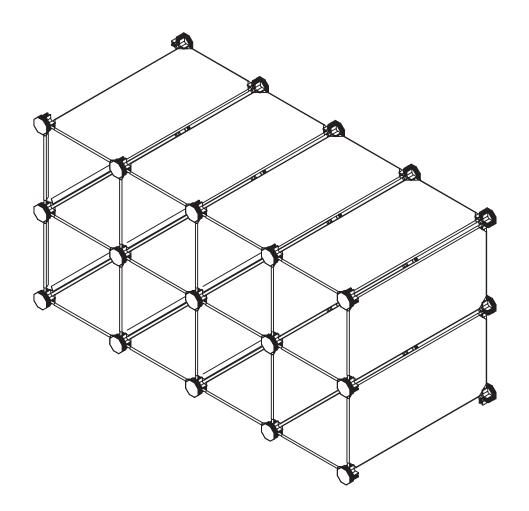

# 8 X Interlocking White Shoe Storage

Assembly Instructions - Please keep for future reference

343/3980

#### **Dimensions**

Width - 81cm Depth - 37.5cm Height - 42cm

#### Step 2

See Fig.6.

Please refer to step 1 fig 2 to fig 5 for the rest of cubes.