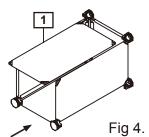

Connect Connector 3. See Fig 3.

Connect Rectangle PP Board 1 . See Fig 4

Connect Connector 3. See Fig 5.

Finally, you made the complete cube.

Fig 1.

1 2

Fig 2.

Fig 5.