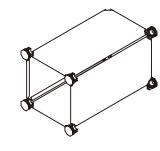

Connect Connector 3. See Fig 3.

Connect Rectangle PP Board 1 . See Fig 4

Connect Connector 3. See Fig 5.

Finally, you made the complete cube.

Fig 1.

1 2

Fig 2.

Fig 5.