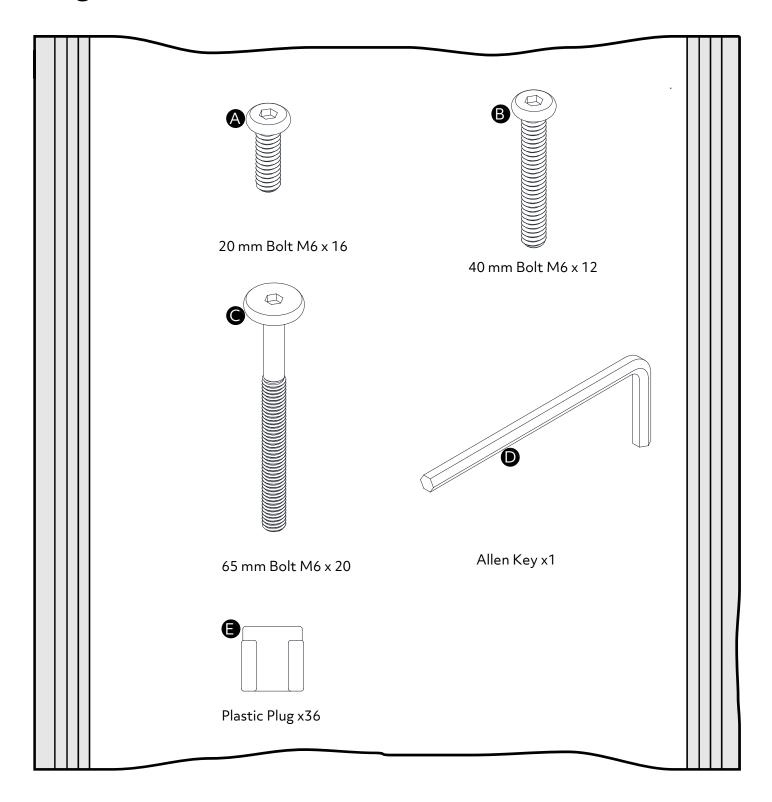

refully and responsibly.

#### Care and maintenance

- Only clean using a damp cloth and mild detergent. Do not use abrasive cleaners.
- Use a dry cloth to clean the product, furniture polish is not recommended.
- From time to time check that there are no loose screws, nuts or bolts. If there are please re-tighten.
- This product should not be discarded with household waste. Take to your local authority waste disposal centre.

#### **Additional Guidance**

- Assemble all parts and bolts loosely during assembly, only once the product is complete should you fully tighten the bolts.
- Regularly check and ensure that all bolts and fittings are tightend properly.
- Maximum user weight 140kg(refer to BS EN1725)
- This product is compliant BS EN1725:1998

## Fittings (Shown to scale)

### Bag 1



## **Panels**



## **Hardware**