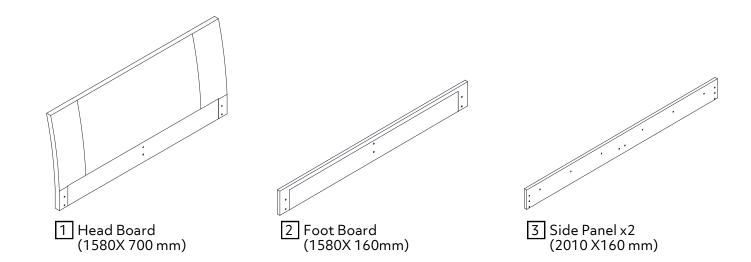

nsibly.

#### Care and maintenance

- Only clean using a damp cloth and mild detergent. Do not use abrasive cleaners.
- Use a dry cloth to clean the product, furniture polish is not recommended.
- From time to time check that there are no loose screws, nuts or bolts. If there are please re-tighten.
- This product should not be discarded with household waste. Take to your local authority waste disposal centre.

#### **Additional Guidance**

- Assemble all parts and bolts loosely during assembly, only once the product is complete should you fully tighten the bolts.
- Regularly check and ensure that all bolts and fittings are tightend properly.
- Maximum user weight 140kg(refer to BS EN1725)
- This product is compliant BS EN1725:1998

## Fittings (Shown to scale)

### Bag 1



## **Panels**



## **Hardware**