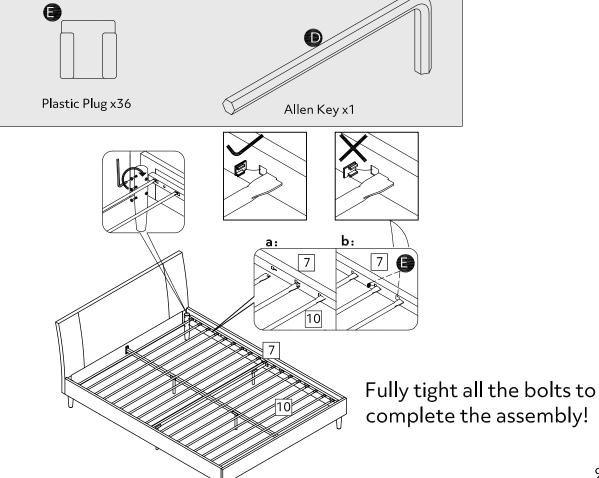

#### **Additional Guidance**

- Assemble all parts and bolts loosely during assembly, only once the product is complete should you fully tighten the bolts.
- Regularly check and ensure that all bolts and fittings are tightend properly.
- Maximum user weight 140kg(refer to BS EN1725)
- This product is compliant BS EN1725:1998