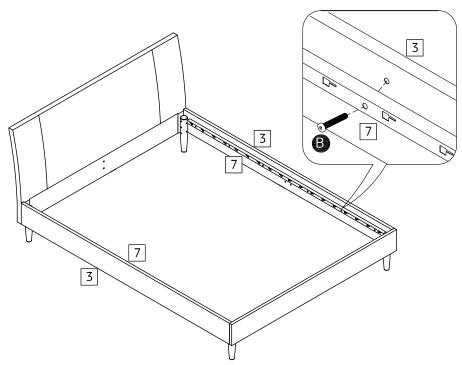

tenance

- Only clean using a damp cloth and mild detergent. Do not use abrasive cleaners.
- Use a dry cloth to clean the product, furniture polish is not recommended.
- From time to time check that there are no loose screws, nuts or bolts. If there are please re-tighten.
- This product should not be discarded with household waste. Take to your local authority waste disposal centre.

#### **Additional Guidance**

- Assemble all parts and bolts loosely during assembly, only once the product is complete should you fully tighten the bolts.
- Regularly check and ensure that all bolts and fittings are tightend properly.
- Maximum user weight 140kg(refer to BS EN1725)
- This product is compliant BS EN1725:1998

## Fittings (Shown to scale)

### Bag 1



## **Panels**



## **Hardware**