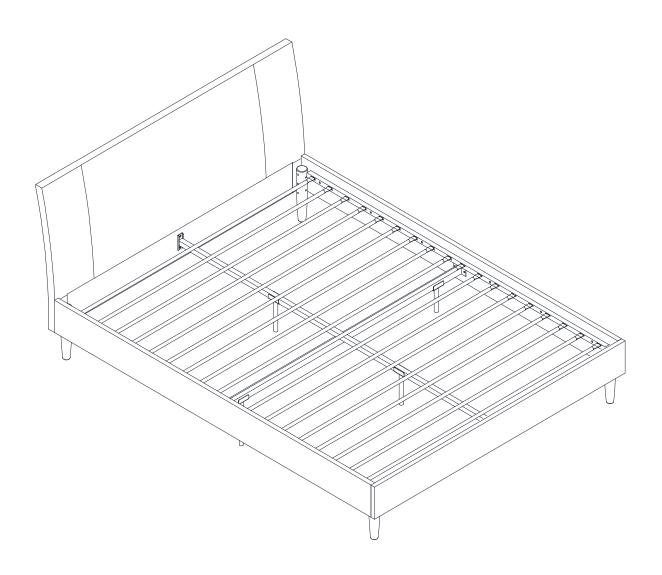

# Mondial Bed HOME



## **Spare Parts**

- www.argos-support.co.uk
- Help@ClickSpares.co.uk
- Ø 0370 112 1928

### **Customer Support**

0345 640 2020



## Safety and Care Advice

#### **Product Details**

MONDIAL 5FT 3208081

#### IMPORTANT, RETAIN FOR FUTURE REFERENCE: READ CAREFULLY.

- Keep children and animals away from the work area, small parts could choke if swallowed.
- Make sure you have enough space to layout the parts before starting.
- This product has been constructed to be used in the domestic environment only and not for commercial purposes.
- Assemble the item as close to its final position (in the same room) as possible.
- Assemble on a soft level surface to avoid damaging the unit or your floor.



• We do not recommend the use of power drill/drivers for inserting screws

as this could da