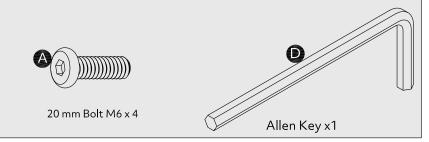

nce

- Only clean using a damp cloth and mild detergent. Do not use abrasive cleaners.
- Use a dry cloth to clean the product, furniture polish is not recommended.
- From time to time check that there are no loose screws, nuts or bolts. If there are please re-tighten.
- This product should not be discarded with household waste. Take to your local authority waste disposal centre.

#### **Additional Guidance**

- Assemble all parts and bolts loosely during assembly, only once the product is complete should you fully tighten the bolts.
- Regularly check and ensure that all bolts and fittings are tightend properly.
- Maximum user weight 140kg(refer to BS EN1725)
- This product is compliant BS EN1725:1998

## Fittings (Shown to scale)

### Bag 1



## **Panels**



## **Hardware**