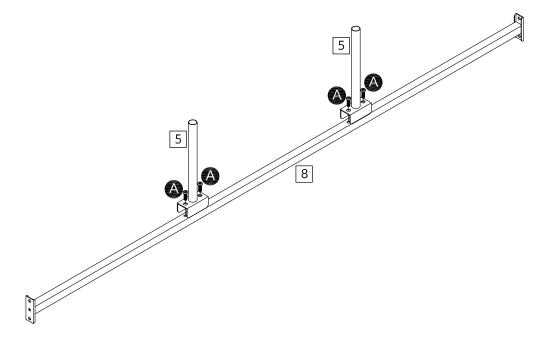

#### **Additional Guidance**

- Assemble all parts and bolts loosely during assembly, only once the product is complete should you fully tighten the bolts.
- Regularly check and ensure that all bolts and fittings are tightend properly.
- Maximum user weight 140kg(refer to BS EN1725)
- This product is compliant BS EN1725:1998