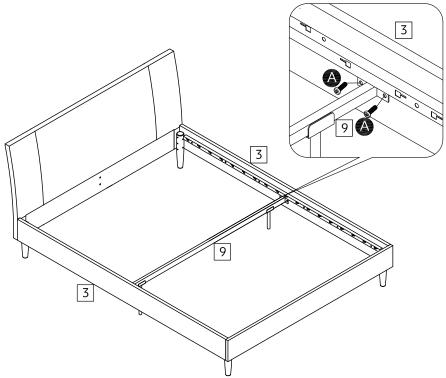

e

- Only clean using a damp cloth and mild detergent. Do not use abrasive cleaners.
- Use a dry cloth to clean the product, furniture polish is not recommended.
- From time to time check that there are no loose screws, nuts or bolts. If there are please re-tighten.
- This product should not be discarded with household waste. Take to your local authority waste disposal centre.

#### **Additional Guidance**

- Assemble all parts and bolts loosely during assembly, only once the product is complete should you fully tighten the bolts.
- Regularly check and ensure that all bolts and fittings are tightend properly.
- Maximum user weight 140kg(refer to BS EN1725)
- This product is compliant BS EN1725:1998

## Fittings (Shown to scale)

### Bag 1



## **Panels**



## **Hardware**