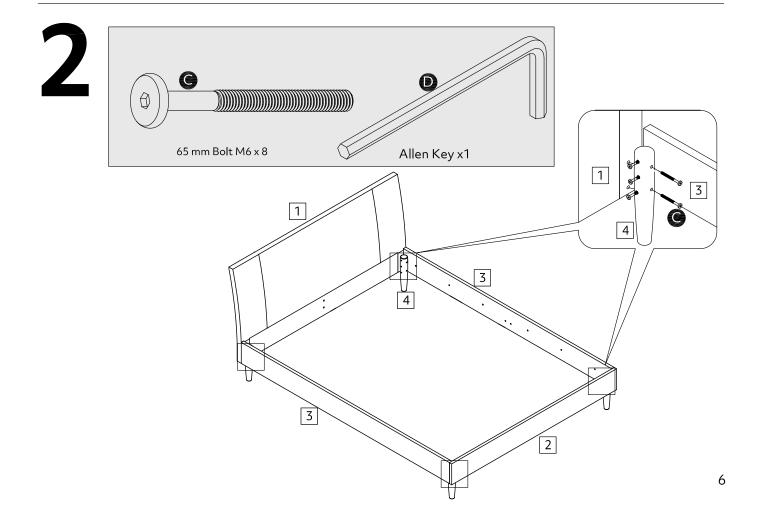

#### **Additional Guidance**

- Assemble all parts and bolts loosely during assembly, only once the product is complete should you fully tighten the bolts.
- Regularly check and ensure that all bolts and fittings are tightend properly.
- Maximum user weight 140kg(refer to BS EN1725)
- This product is compliant BS EN1725:1998