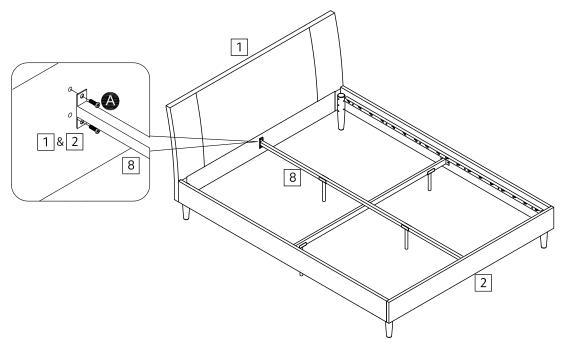

#### **Additional Guidance**

- Assemble all parts and bolts loosely during assembly, only once the product is complete should you fully tighten the bolts.
- Regularly check and ensure that all bolts and fittings are tightend properly.
- Maximum user weight 140kg(refer to BS EN1725)
- This product is compliant BS EN1725:1998