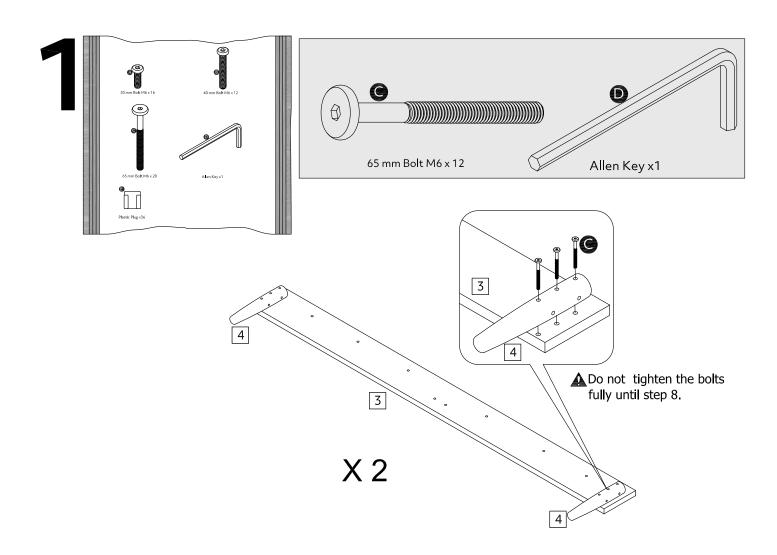

### Bag 1

#### **Additional Guidance**

- Assemble all parts and bolts loosely during assembly, only once the product is complete should you fully tighten the bolts.
- Regularly check and ensure that all bolts and fittings are tightend properly.
- Maximum user weight 140kg(refer to BS EN1725)
- This product is compliant BS EN1725:1998