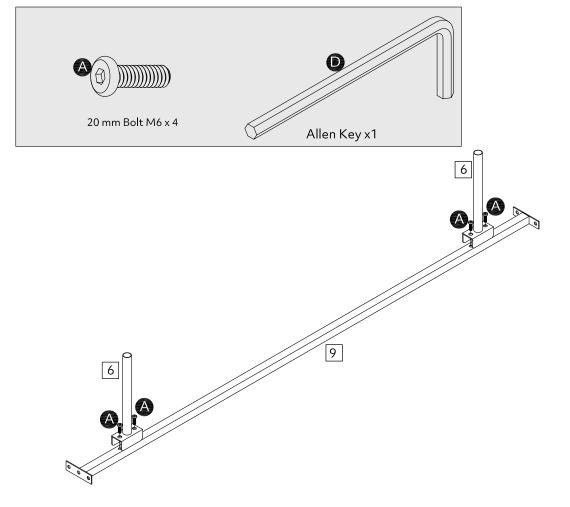

nance

- Only clean using a damp cloth and mild detergent. Do not use abrasive cleaners.
- Use a dry cloth to clean the product, furniture polish is not recommended.
- From time to time check that there are no loose screws, nuts or bolts. If there are please re-tighten.
- This product should not be discarded with household waste. Take to your local authority waste disposal centre.

#### **Additional Guidance**

- Assemble all parts and bolts loosely during assembly, only once the product is complete should you fully tighten the bolts.
- Regularly check and ensure that all bolts and fittings are tightend properly.
- Maximum user weight 140kg(refer to BS EN1725)
- This product is compliant BS EN1725:1998

## Fittings (Shown to scale)

### Bag 1



## **Panels**



## **Hardware**