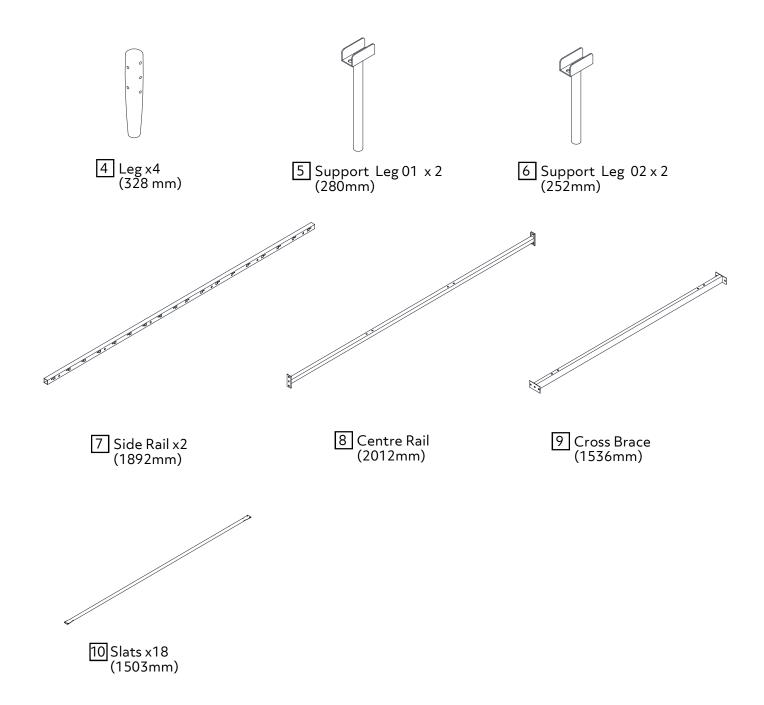

and maintenance

- Only clean using a damp cloth and mild detergent. Do not use abrasive cleaners.
- Use a dry cloth to clean the product, furniture polish is not recommended.
- From time to time check that there are no loose screws, nuts or bolts. If there are please re-tighten.
- This product should not be discarded with household waste. Take to your local authority waste disposal centre.

#### **Additional Guidance**

- Assemble all parts and bolts loosely during assembly, only once the product is complete should you fully tighten the bolts.
- Regularly check and ensure that all bolts and fittings are tightend properly.
- Maximum user weight 140kg(refer to BS EN1725)
- This product is compliant BS EN1725:1998

## Fittings (Shown to scale)

### Bag 1



## **Panels**



## **Hardware**