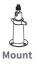

## Set up your Solar Panel Charger

۲

1. Install the mount near your camera.

2. Attach your solar panel to the mount.

3. Connect the solar panel power cable to your camera's magnetic charging port.