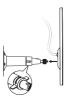

## Set up your Solar Panel Charger

۲

1. Install the mount near your camera.

2. Attach your solar panel to the mount.

3. Connect the solar panel power cable to your camera's magnetic charging port.