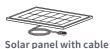

## Set up your Solar Panel Charger

۲

1. Install the mount near your camera.

2. Attach your solar panel to the mount.

3. Connect the solar panel power cable to your camera's magnetic charging port.