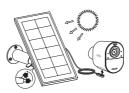

## Set up your Solar Panel Charger

۲

1. Install the mount near your camera.

2. Attach your solar panel to the mount.

3. Connect the solar panel power cable to your camera's magnetic charging port.