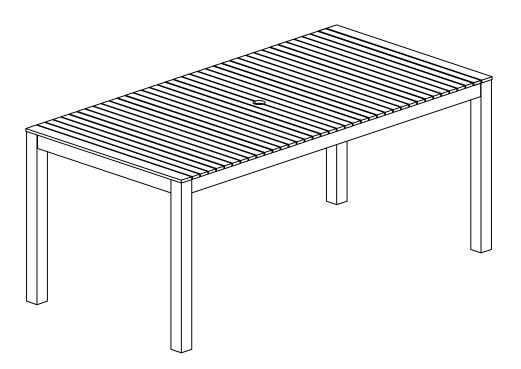

## Luana

# Shabitat





## Safety and Care Advice

#### **Product Details**

Light wood / Oil finishing 336/0503

#### IMPORTANT, RETAIN FOR FUTURE REFERENCE: READ CAREFULLY.

• Keep children and animals away from the work area, small parts could choke if swallowed.

• Make sure you have enough space to layout the parts before starting.

• This product has been constructed to be used in the domestic environment only and not for commercial purposes.

- Assemble the item as close to its final position (in the same room) as possible.
- Assemble on a soft level surface to avoid damaging the unit or your floor.



• We do not recommend the use of power drill/drivers for inserting screws

as this could damage the unit. Only use hand screwdrivers.

• Parts of the assembly will be easier with 2 people.

• Dispose of