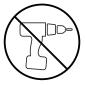

• We do not recommend the use of power drill/drivers for inserting screws

as this could damage the unit. Only use hand screwdrivers.

• Parts of the assembly will be easier with 2 people.

• Dispose of all packaging carefully and responsibly .