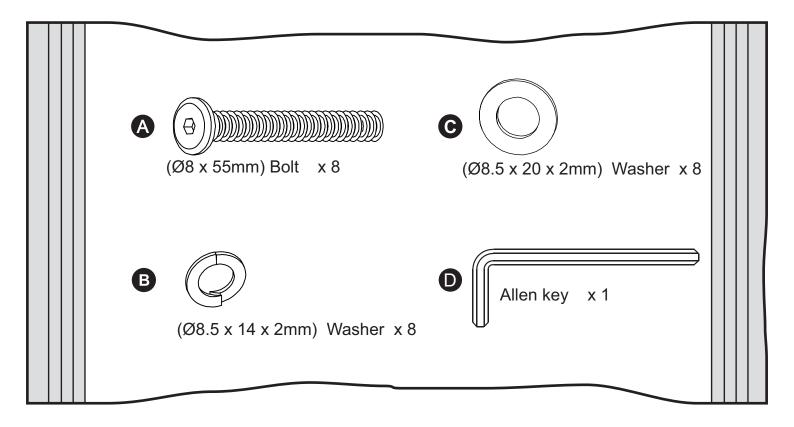

he assembly will be easier with 2 people.

• Dispose of all packaging carefully and responsibly .

#### Care and maintenance

• Only clean using a damp cloth and mild detergent. Do not use abrasive cleaners.

• Use a dry cloth to clean the product, furniture polish is not recommended.

• From time to time check that there are no loose screws, nuts or bolts. If there are please re-tighten.

• This product should not be discarded with household waste. Take to your local authority waste disposal centre.

#### Additional Guidance

- Assemble all parts and bolts loosely during assembly, only once the product is complete should you fully tighten the bolts.
- Regularly check and ensure that all bolts and fittings are tightend properly.
- This product is compliant EN 581

### Fittings

### Bag 1





1 Table Top x 1

0

2 Leg x 4

## **Assembly Instructions**







## Your 1 Year Guarantee

### **Peace Of Mind** Knowing Your Furniture Is Protected

| Protection received within the<br>Manufacturer's Guarantee                                                                                                                        | Optional Added Protection<br>with Furniture Care                                                                                                                                                    |
|-----------------------------------------------------------------------------------------------------------------------------------------------------------------------------------|-----------------------------------------------------------------------------------