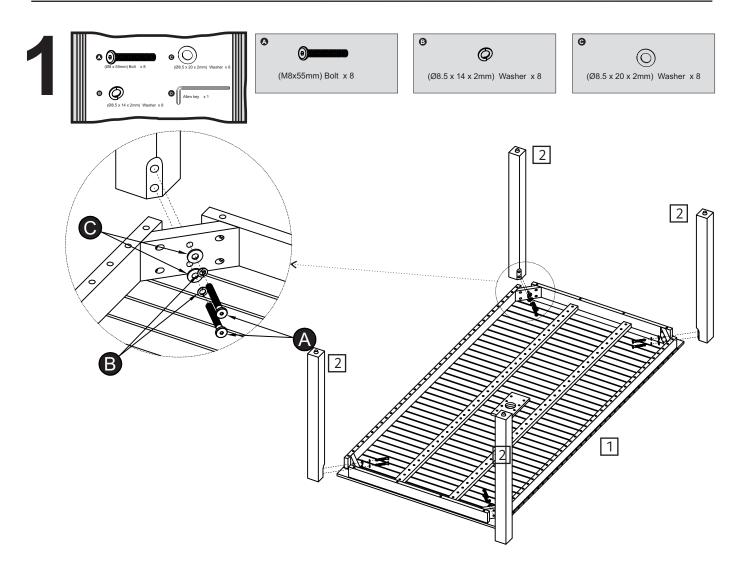

### Fittings

### Bag 1

1 Table Top x 1

0

2 Leg x 4

## **Assembly Instructions**