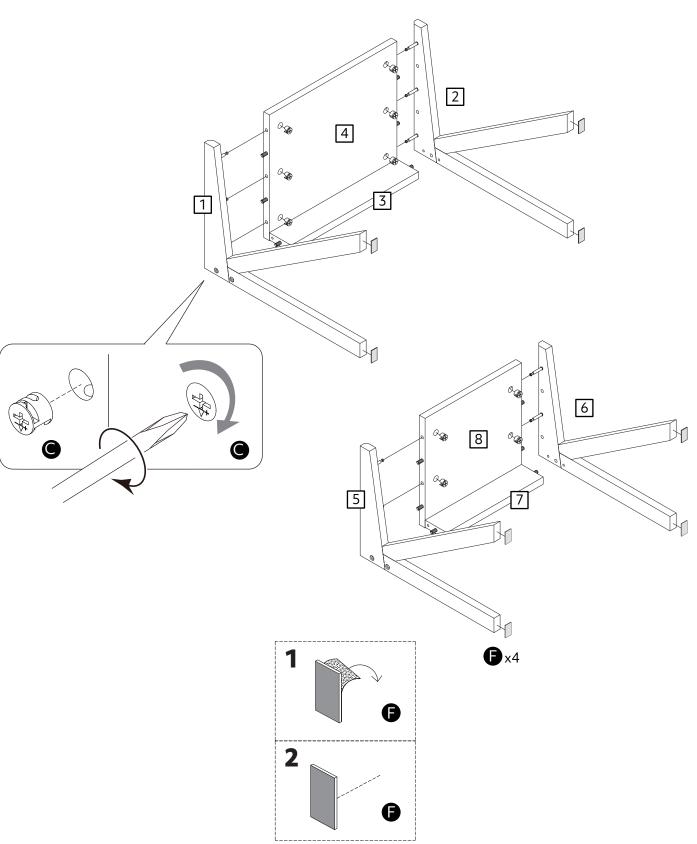

# Fittings (Shown to scale)

### Bag 1

### **Panels**

1 Left Leg Frame x1 (500 x 350mm)

3 Back Panel x1 (410 x 70mm)

Right Leg Frame x1 (500 x 350mm)

4 Top Panel x1 (410 x 350mm)

5 Left Leg Frame x1 (430 x 305mm)

7 Back Panel x1 (310 x 70mm)

6 Right Leg Frame x1 (430 x 305mm)

8 Top Panel x1 (310 x 305mm)