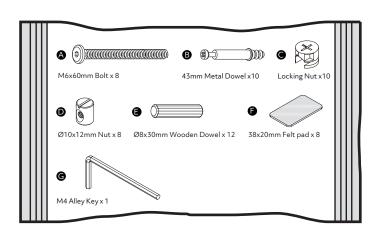

duct should not be discarded with household waste. Take to your local authority waste disposal centre.

#### Additional Guidance

- Assemble all parts and bolts loosely during assembly, only once the product is complete should you fully tighten the bolts.
- Regularly check and ensure that all bolts and fittings are tightend properly.
- Maximum loading weight 30kg
- This product is compliant EN12521

# Fittings (Shown to scale)

### Bag 1



### **Panels**



1 Left Leg Frame x1 (500 x 350mm)



3 Back Panel x1 (410 x 70mm)



Right Leg Frame x1 (500 x 350mm)



4 Top Panel x1 (410 x 350mm)



5 Left Leg Frame x1 (430 x 305mm)



7 Back Panel x1 (310 x 70mm)



6 Right Leg Frame x1 (430 x 305mm)



8 Top Panel x1 (310 x 305mm)

# **Tools required**



Phillips screwdriver (small & medium)