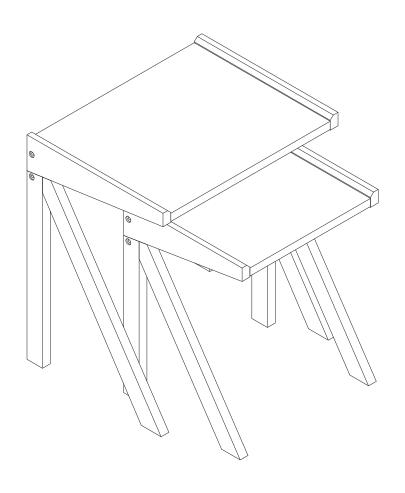

# Annie ©habitat Nesting Tables

#### **Product Details**

Annie Nesting Tables / 3347296

### **Panels**

1 Left Leg Frame x1 (500 x 350mm)

3 Back Panel x1 (410 x 70mm)

Right Leg Frame x1 (500 x 350mm)

4 Top Panel x1 (410 x 350mm)

5 Left Leg Frame x1 (430 x 305mm)

7 Back Panel x1 (310 x 70mm)

6 Right Leg Frame x1 (430 x 305mm)

8 Top Panel x1 (310 x 305mm)