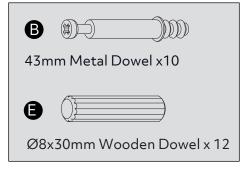

ct should not be discarded with household waste. Take to your local authority waste disposal centre.

#### Additional Guidance

- Assemble all parts and bolts loosely during assembly, only once the product is complete should you fully tighten the bolts.
- Regularly check and ensure that all bolts and fittings are tightend properly.
- Maximum loading weight 30kg
- This product is compliant EN12521

# Fittings (Shown to scale)

### Bag 1



### **Panels**



1 Left Leg Frame x1 (500 x 350mm)



3 Back Panel x1 (410 x 70mm)



Right Leg Frame x1 (500 x 350mm)



4 Top Panel x1 (410 x 350mm)



5 Left Leg Frame x1 (430 x 305mm)



7 Back Panel x1 (310 x 70mm)



6 Right Leg Frame x1 (430 x 305mm)



8 Top Panel x1 (310 x 305mm)

# **Tools required**



Phillips screwdriver (small & medium)