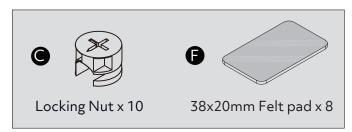

hould not be discarded with household waste. Take to your local authority waste disposal centre.

#### Additional Guidance

- Assemble all parts and bolts loosely during assembly, only once the product is complete should you fully tighten the bolts.
- Regularly check and ensure that all bolts and fittings are tightend properly.
- Maximum loading weight 30kg
- This product is compliant EN12521

# Fittings (Shown to scale)

### Bag 1



### **Panels**



1 Left Leg Frame x1 (500 x 350mm)



3 Back Panel x1 (410 x 70mm)



Right Leg Frame x1 (500 x 350mm)



4 Top Panel x1 (410 x 350mm)



5 Left Leg Frame x1 (430 x 305mm)



7 Back Panel x1 (310 x 70mm)



6 Right Leg Frame x1 (430 x 305mm)



8 Top Panel x1 (310 x 305mm)

# **Tools required**



Phillips screwdriver (small & medium)