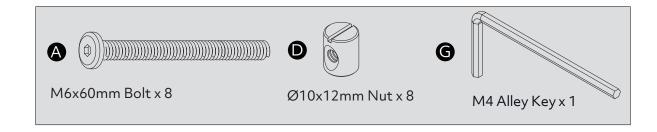

not be discarded with household waste. Take to your local authority waste disposal centre.

#### Additional Guidance

- Assemble all parts and bolts loosely during assembly, only once the product is complete should you fully tighten the bolts.
- Regularly check and ensure that all bolts and fittings are tightend properly.
- Maximum loading weight 30kg
- This product is compliant EN12521

# Fittings (Shown to scale)

### Bag 1



### **Panels**



1 Left Leg Frame x1 (500 x 350mm)



3 Back Panel x1 (410 x 70mm)



Right Leg Frame x1 (500 x 350mm)



4 Top Panel x1 (410 x 350mm)



5 Left Leg Frame x1 (430 x 305mm)



7 Back Panel x1 (310 x 70mm)



6 Right Leg Frame x1 (430 x 305mm)



8 Top Panel x1 (310 x 305mm)

# **Tools required**



Phillips screwdriver (small & medium)