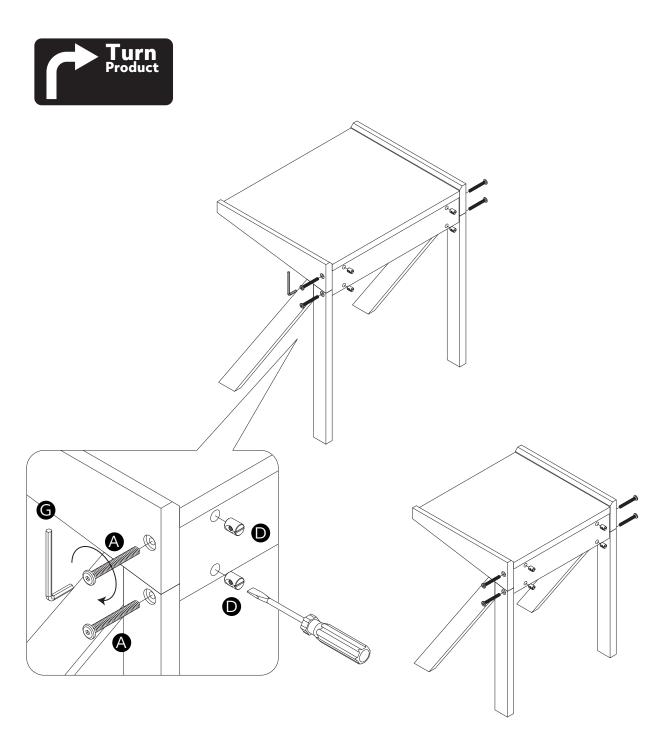

• We do not recommend the use of power drill/drivers for inserting screws

as this could damage the unit. Only use hand screwdrivers.

- Parts of the assembly will be easier with 2 people.
- Dispose of all packaging carefully and responsibly.

#### Additional Guidance

- Assemble all parts and bolts loosely during assembly, only once the product is complete should you fully tighten the bolts.
- Regularly check and ensure that all bolts and fittings are tightend properly.
- Maximum loading weight 30kg
- This product is compliant EN12521

# **Tools required**

Phillips screwdriver (small & medium)