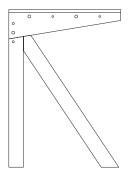

### **Panels**

1 Left Leg Frame x1 (500 x 350mm)

3 Back Panel x1 (410 x 70mm)

Right Leg Frame x1 (500 x 350mm)

4 Top Panel x1 (410 x 350mm)

5 Left Leg Frame x1 (430 x 305mm)

7 Back Panel x1 (310 x 70mm)

6 Right Leg Frame x1 (430 x 305mm)