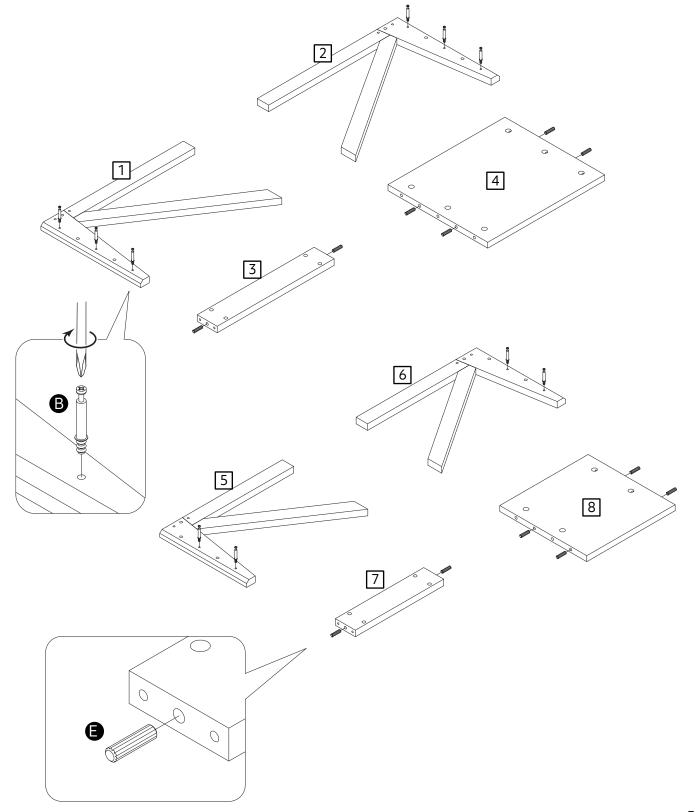

### **Panels**

1 Left Leg Frame x1 (500 x 350mm)

3 Back Panel x1 (410 x 70mm)

Right Leg Frame x1 (500 x 350mm)

4 Top Panel x1 (410 x 350mm)

5 Left Leg Frame x1 (430 x 305mm)

7 Back Panel x1 (310 x 70mm)

6 Right Leg Frame x1 (430 x 305mm)

8 Top Panel x1 (310 x 305mm)