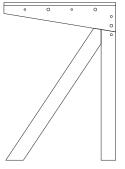

### **Panels**

1 Left Leg Frame x1 (500 x 350mm)

3 Back Panel x1 (410 x 70mm)

Right Leg Frame x1 (500 x 350mm)

4 Top Panel x1 (410 x 350mm)

5 Left Leg Frame x1 (430 x 305mm)

7 Back Panel x1 (310 x 70mm)

6 Right Leg Frame x1 (430 x 305mm)

8 Top Panel x1 (310 x 305mm)