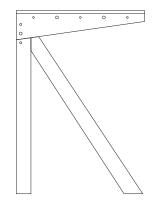

### **Panels**

1 Left Leg Frame x1 (500 x 350mm)

3 Back Panel x1 (410 x 70mm)

Right Leg Frame x1 (500 x 350mm)

4 Top Panel x1 (410 x 350mm)

5 Left Leg Frame x1 (430 x 305mm)

7 Back Panel x1 (310 x 70mm)

6 Right Leg Frame x1 (430 x 305mm)

8 Top Panel x1 (310 x 305mm)