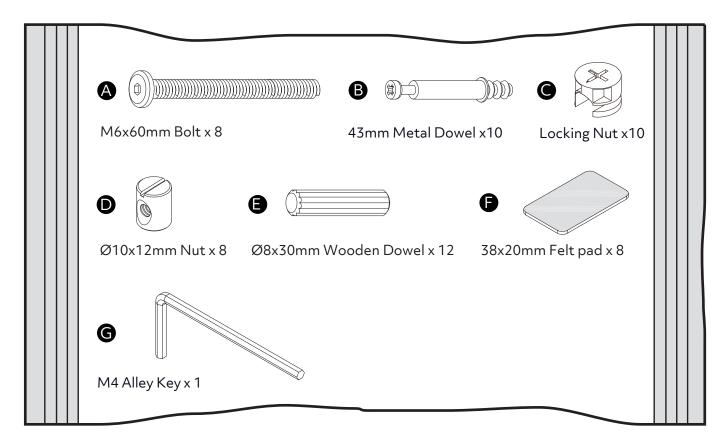

- Dispose of all packaging carefully and responsibly.

#### Care and maintenance

- Only clean using a damp cloth and mild detergent. Do not use abrasive cleaners.
- Use a dry cloth to clean the product, furniture polish is not recommended.
- From time to time check that there are no loose screws, nuts or bolts. If there are please re-tighten.
- This product should not be discarded with household waste. Take to your local authority waste disposal centre.

#### Additional Guidance

- Assemble all parts and bolts loosely during assembly, only once the product is complete should you fully tighten the bolts.
- Regularly check and ensure that all bolts and fittings are tightend properly.
- Maximum loading weight 30kg
- This product is compliant EN12521

# Fittings (Shown to scale)

### Bag 1



### **Panels**



1 Left Leg Frame x1 (500 x 350mm)



3 Back Panel x1 (410 x 70mm)



Right Leg Frame x1 (500 x 350mm)



4 Top Panel x1 (410 x 350mm)



5 Left Leg Frame x1 (430 x 305mm)



7 Back Panel x1 (310 x 70mm)



6 Right Leg Frame x1 (430 x 305mm)



8 Top Panel x1 (310 x 305mm)

# **Tools required**



Phillips screwdriver (small & medium)