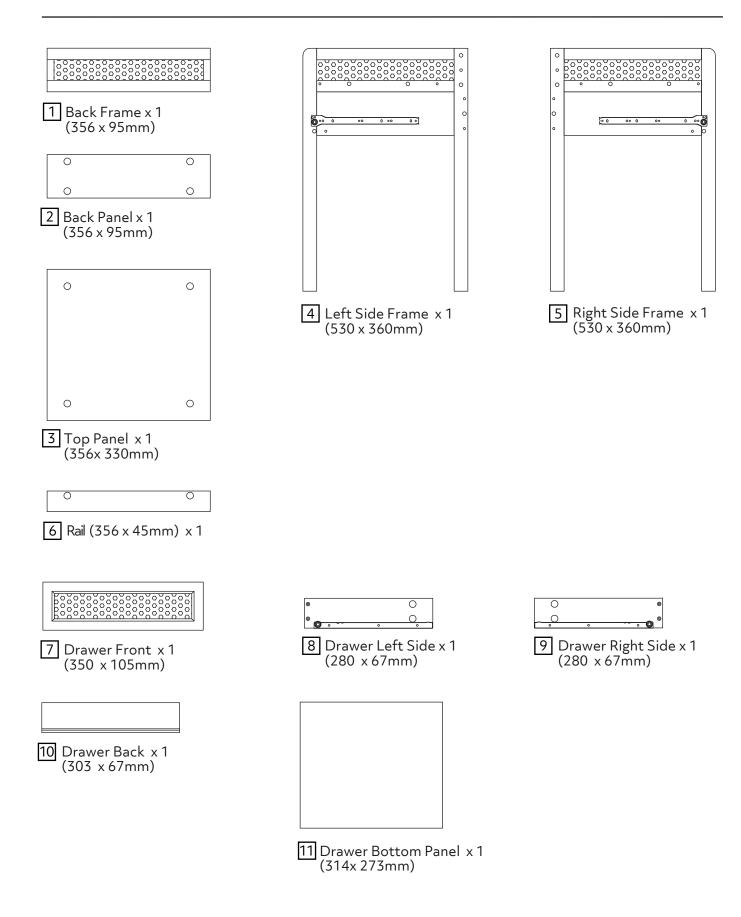

o not use abrasive cleaners.
- Use a dry cloth to clean the product, furniture polish is not recommended.
- From time to time check that there are no loose screws, nuts or bolts. If there are please re-tighten.
- This product should not be discarded with household waste. Take to your local authority waste disposal centre.

#### **Additional Guidance**

- Assemble all parts and bolts loosely during assembly, only once the product is complete should you fully tighten the bolts.
- Regularly check and ensure that all bolts and fittings are tightend properly.
- Maximum loading weight 20kg.
- This product is compliant EN14749, BS4875-7.
- Any additional or replacement parts are obtained from the manufacturer.

## Fittings (Shown to scale)

### Bag 1



## **Tools required**





### **Panels**



M4 Allen Key x 1