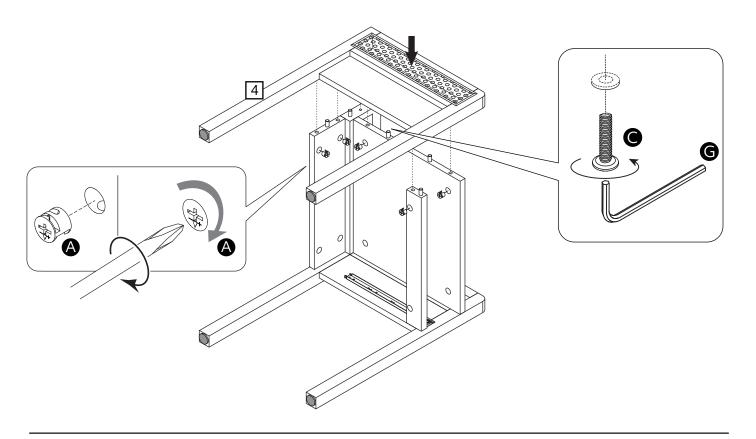

#### **Additional Guidance**

- Assemble all parts and bolts loosely during assembly, only once the product is complete should you fully tighten the bolts.
- Regularly check and ensure that all bolts and fittings are tightend properly.
- Maximum loading weight 20kg.
- This product is compliant EN14749, BS4875-7.
- Any additional or replacement parts are obtained from the manufacturer.