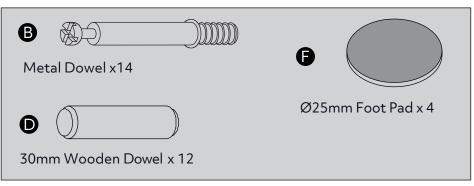

leaners.
- Use a dry cloth to clean the product, furniture polish is not recommended.
- From time to time check that there are no loose screws, nuts or bolts. If there are please re-tighten.
- This product should not be discarded with household waste. Take to your local authority waste disposal centre.

#### **Additional Guidance**

- Assemble all parts and bolts loosely during assembly, only once the product is complete should you fully tighten the bolts.
- Regularly check and ensure that all bolts and fittings are tightend properly.
- Maximum loading weight 20kg.
- This product is compliant EN14749, BS4875-7.
- Any additional or replacement parts are obtained from the manufacturer.

## Fittings (Shown to scale)

### Bag 1



## **Tools required**





### **Panels**



M4 Allen Key x 1