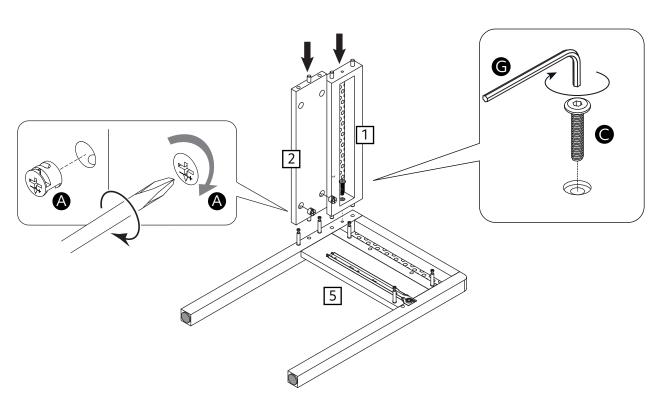

s.
- Use a dry cloth to clean the product, furniture polish is not recommended.
- From time to time check that there are no loose screws, nuts or bolts. If there are please re-tighten.
- This product should not be discarded with household waste. Take to your local authority waste disposal centre.

#### **Additional Guidance**

- Assemble all parts and bolts loosely during assembly, only once the product is complete should you fully tighten the bolts.
- Regularly check and ensure that all bolts and fittings are tightend properly.
- Maximum loading weight 20kg.
- This product is compliant EN14749, BS4875-7.
- Any additional or replacement parts are obtained from the manufacturer.

## Fittings (Shown to scale)

### Bag 1



## **Tools required**





### **Panels**



M4 Allen Key x 1