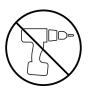

• We do not recommend the use of power drill/drivers for inserting screws

as this could damage the unit. Only use hand screwdrivers.

- Parts of the assembly will be easier with 2 people.
- Dispose of all packaging carefully and responsibly.