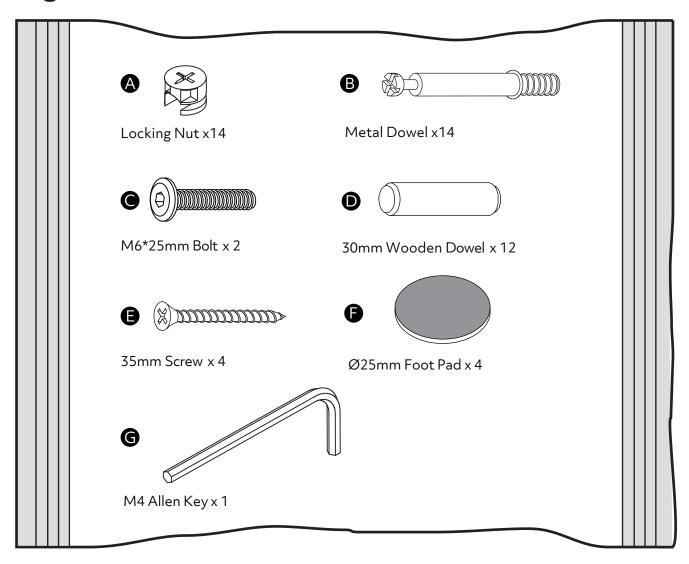

lean using a damp cloth and mild detergent. Do not use abrasive cleaners.
- Use a dry cloth to clean the product, furniture polish is not recommended.
- From time to time check that there are no loose screws, nuts or bolts. If there are please re-tighten.
- This product should not be discarded with household waste. Take to your local authority waste disposal centre.

#### **Additional Guidance**

- Assemble all parts and bolts loosely during assembly, only once the product is complete should you fully tighten the bolts.
- Regularly check and ensure that all bolts and fittings are tightend properly.
- Maximum loading weight 20kg.
- This product is compliant EN14749, BS4875-7.
- Any additional or replacement parts are obtained from the manufacturer.

## Fittings (Shown to scale)

### Bag 1



## **Tools required**





### **Panels**



M4 Allen Key x 1