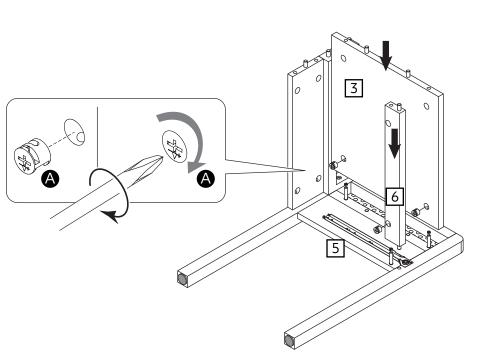

- Use a dry cloth to clean the product, furniture polish is not recommended.
- From time to time check that there are no loose screws, nuts or bolts. If there are please re-tighten.
- This product should not be discarded with household waste. Take to your local authority waste disposal centre.

#### **Additional Guidance**

- Assemble all parts and bolts loosely during assembly, only once the product is complete should you fully tighten the bolts.
- Regularly check and ensure that all bolts and fittings are tightend properly.
- Maximum loading weight 20kg.
- This product is compliant EN14749, BS4875-7.
- Any additional or replacement parts are obtained from the manufacturer.

## Fittings (Shown to scale)

### Bag 1



## **Tools required**





### **Panels**



M4 Allen Key x 1