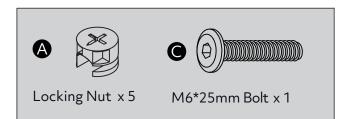

se a dry cloth to clean the product, furniture polish is not recommended.
- From time to time check that there are no loose screws, nuts or bolts. If there are please re-tighten.
- This product should not be discarded with household waste. Take to your local authority waste disposal centre.

#### **Additional Guidance**

- Assemble all parts and bolts loosely during assembly, only once the product is complete should you fully tighten the bolts.
- Regularly check and ensure that all bolts and fittings are tightend properly.
- Maximum loading weight 20kg.
- This product is compliant EN14749, BS4875-7.
- Any additional or replacement parts are obtained from the manufacturer.

## Fittings (Shown to scale)

### Bag 1



## **Tools required**





### **Panels**



M4 Allen Key x 1