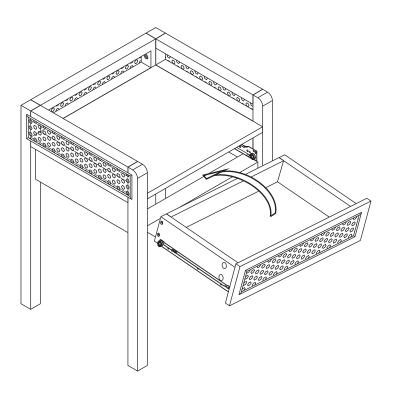

loth to clean the product, furniture polish is not recommended.
- From time to time check that there are no loose screws, nuts or bolts. If there are please re-tighten.
- This product should not be discarded with household waste. Take to your local authority waste disposal centre.

#### **Additional Guidance**

- Assemble all parts and bolts loosely during assembly, only once the product is complete should you fully tighten the bolts.
- Regularly check and ensure that all bolts and fittings are tightend properly.
- Maximum loading weight 20kg.
- This product is compliant EN14749, BS4875-7.
- Any additional or replacement parts are obtained from the manufacturer.

## Fittings (Shown to scale)

### Bag 1



## **Tools required**





### **Panels**



M4 Allen Key x 1