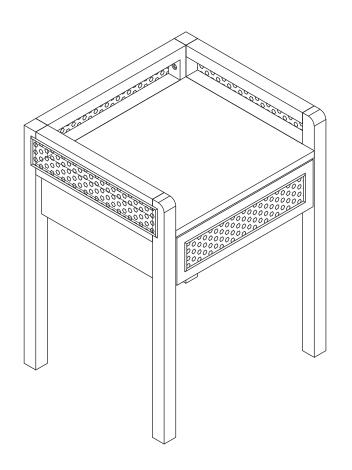

#### **Product Details**

Peio cane 1Drw bedside 5643558 black Peio cane 1Drw bedside 3296787 oak