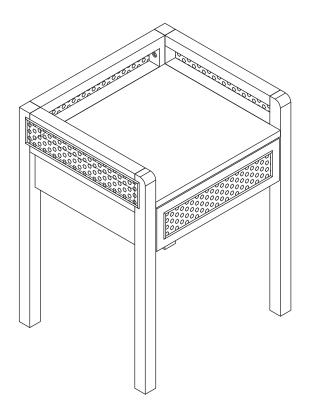

#### **Product Details**

Peio cane 1Drw bedside 5643558 black Peio cane 1Drw bedside 3296787 oak