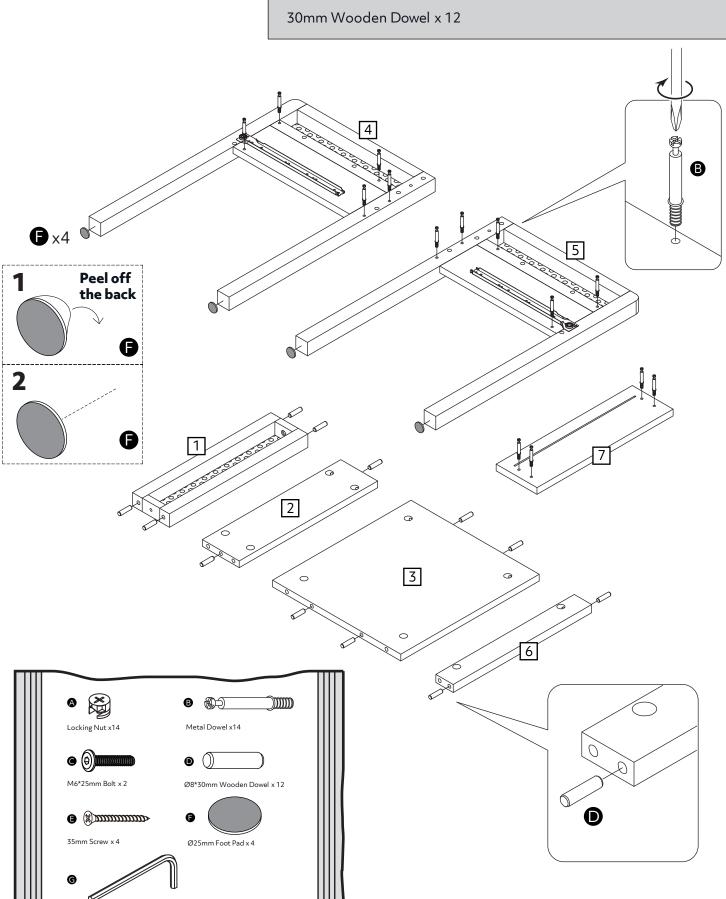

aners.
- Use a dry cloth to clean the product, furniture polish is not recommended.
- From time to time check that there are no loose screws, nuts or bolts. If there are please re-tighten.
- This product should not be discarded with household waste. Take to your local authority waste disposal centre.

#### **Additional Guidance**

- Assemble all parts and bolts loosely during assembly, only once the product is complete should you fully tighten the bolts.
- Regularly check and ensure that all bolts and fittings are tightend properly.
- Maximum loading weight 20kg.
- This product is compliant EN14749, BS4875-7.
- Any additional or replacement parts are obtained from the manufacturer.

## Fittings (Shown to scale)

### Bag 1



## **Tools required**





### **Panels**



M4 Allen Key x 1