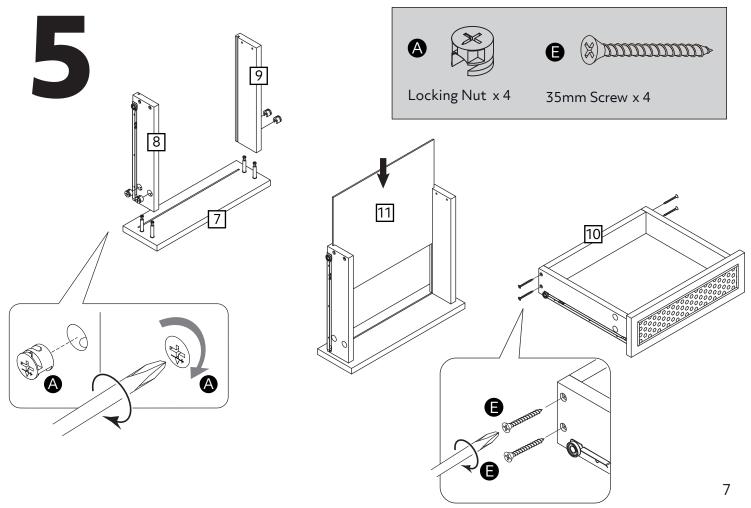

#### **Additional Guidance**

- Assemble all parts and bolts loosely during assembly, only once the product is complete should you fully tighten the bolts.
- Regularly check and ensure that all bolts and fittings are tightend properly.
- Maximum loading weight 20kg.
- This product is compliant EN14749, BS4875-7.
- Any additional or replacement parts are obtained from the manufacturer.