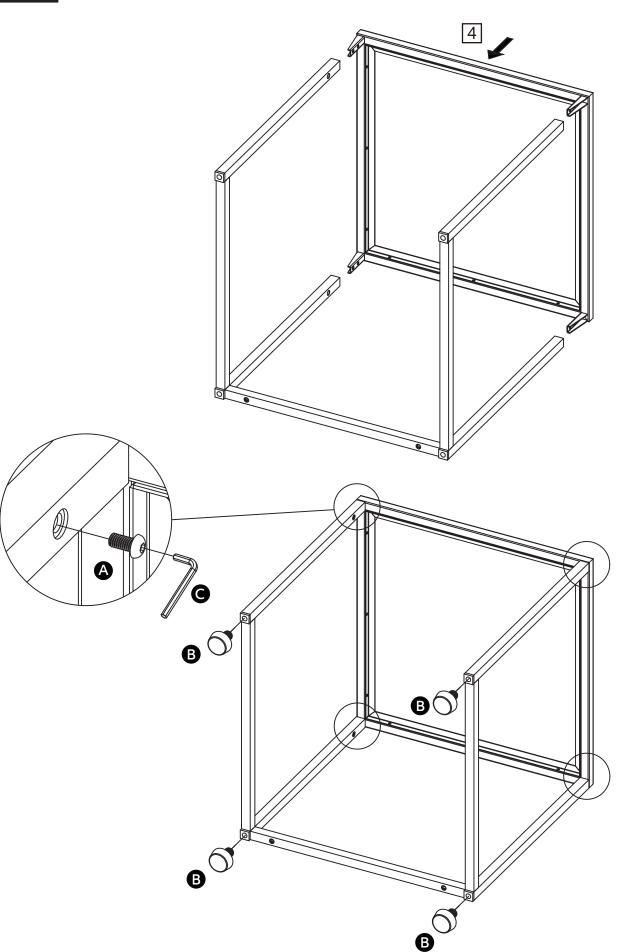

s is most vulnerable.

#### **Additional Guidance**

- Assemble all parts and bolts loosely during assembly, only once the product is complete should you
  fully tighten the bolts.
- Regularly check and ensure that all bolts and fittings are tightend properly.
- Big table maximum loading weight 10kg, small table maximum loading weight 5kg.
- This product is in compliance with EN 12521.
- Keep the instructions for furture reference.

Habitat, Argos Limited and Sainsbury's Supermarkets Ltd, London EC1N 2HT, UK. Argos (N.I.) Ltd and Sainsbury's (NI) Ltd. Forestside Shopping Centre, Upper Galwally, Belfast, BT8 6FX, UK.

## **Fittings**

### Bag 1



## **Tools required**



## Panels and tubes

9 Glass (318 x 318mm)









Important:

Do not fully tighten the screws until the last step.













 $\bigcirc$ 

After all the parts are positioned, you can now fully tighten fixed on previous steps.













Assembly is complete