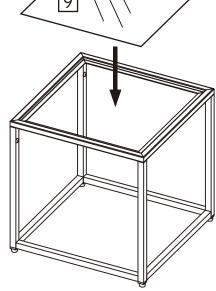

## Panels and tubes

9 Glass (318 x 318mm)

Important:

Do not fully tighten the screws until the last step.

 $\bigcirc$ 

After all the parts are positioned, you can now fully tighten fixed on previous steps.