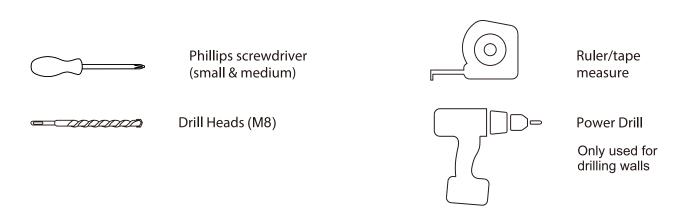

## **Tools required**

 We do not recommend the use of power drill/drivers for inserting screws

as this could damage the unit. Only use hand screwdrivers.

- Parts of the assembly will be easier with 2 people.
- Dispose of all packaging carefully and responsibly.