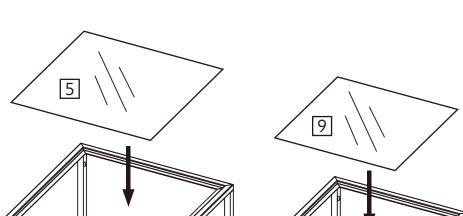

## Panels and tubes

9 Glass (318 x 318mm)

Important:

Do not fully tighten the screws until the last step.

 $\bigcirc$ 

After all the parts are positioned, you can now fully tighten fixed on previous steps.