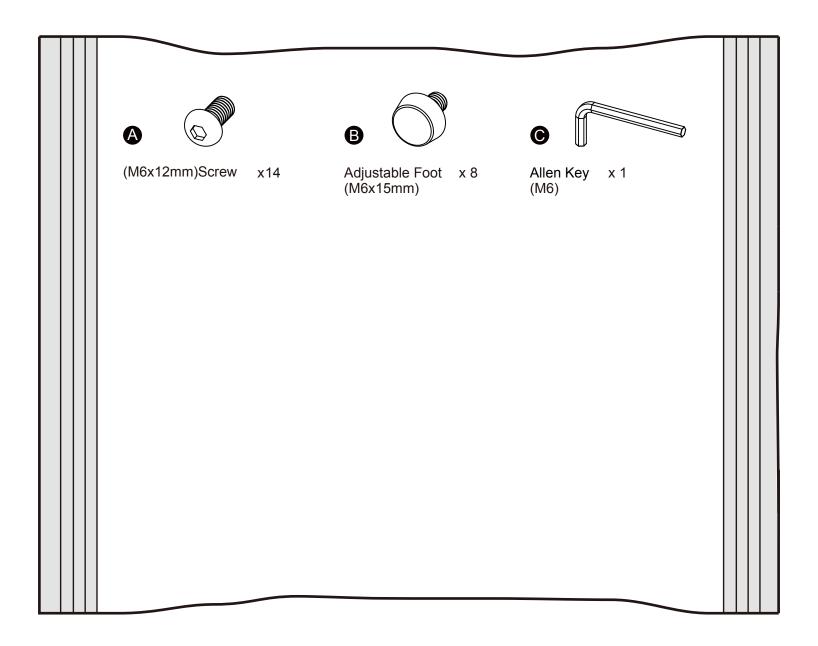

s designed to break into small fragments rather than large/sharp pieces. Avoid impacts on the side or edges of the glass, as this is where the glass is most vulnerable.

#### **Additional Guidance**

- Assemble all parts and bolts loosely during assembly, only once the product is complete should you
  fully tighten the bolts.
- Regularly check and ensure that all bolts and fittings are tightend properly.
- Big table maximum loading weight 10kg, small table maximum loading weight 5kg.
- This product is in compliance with EN 12521.
- Keep the instructions for furture reference.

Habitat, Argos Limited and Sainsbury's Supermarkets Ltd, London EC1N 2HT, UK. Argos (N.I.) Ltd and Sainsbury's (NI) Ltd. Forestside Shopping Centre, Upper Galwally, Belfast, BT8 6FX, UK.

## **Fittings**

### Bag 1



## **Tools required**



## Panels and tubes

9 Glass (318 x 318mm)









Important:

Do not fully tighten the screws until the last step.













 $\bigcirc$ 

After all the parts are positioned, you can now fully tighten fixed on previous steps.













Assembly is complete