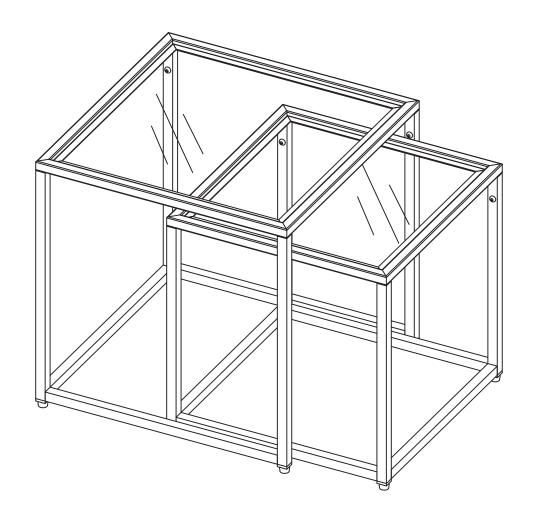

#### **Product Details**

HAB MORILLO GLASS NESTING TABLES 3296464

Assembly is complete