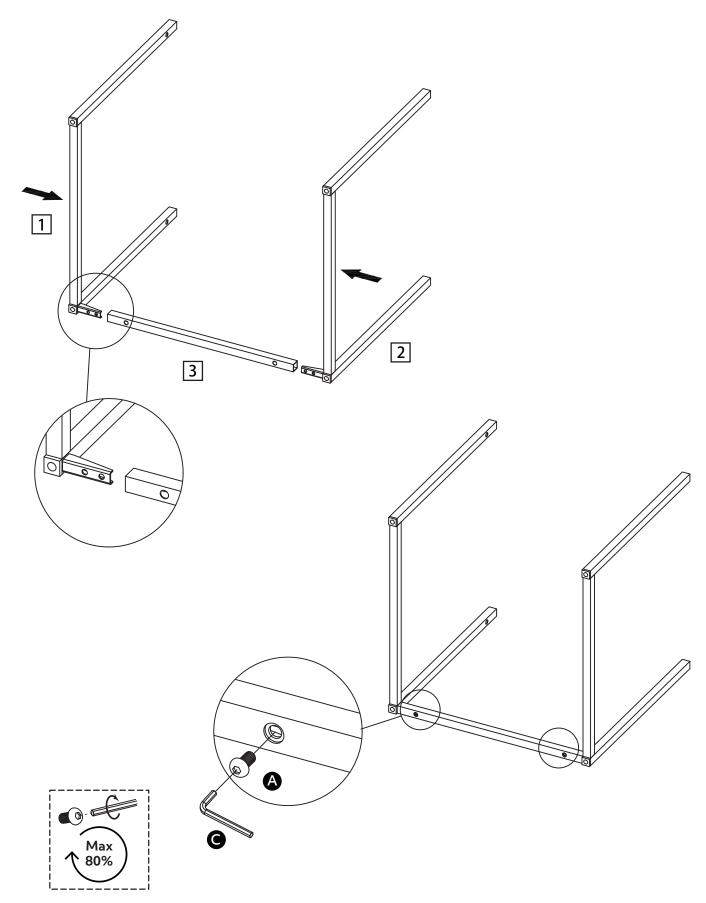

#### **Additional Guidance**

- Assemble all parts and bolts loosely during assembly, only once the product is complete should you
  fully tighten the bolts.
- Regularly check and ensure that all bolts and fittings are tightend properly.
- Big table maximum loading weight 10kg, small table maximum loading weight 5kg.
- This product is in compliance with EN 12521.
- Keep the instructions for furture reference.

## Panels and tubes

9 Glass (318 x 318mm)

Important:

Do not fully tighten the screws until the last step.

 $\bigcirc$ 

After all the parts are positioned, you can now fully tighten fixed on previous steps.