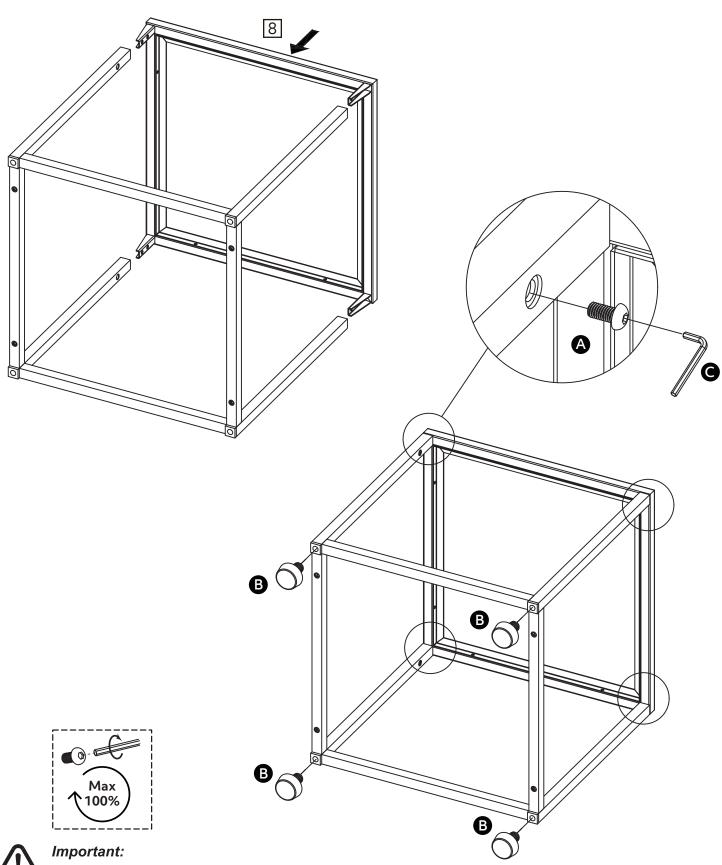

## Panels and tubes

9 Glass (318 x 318mm)

Important:

Do not fully tighten the screws until the last step.

 $\bigcirc$ 

After all the parts are positioned, you can now fully tighten fixed on previous steps.