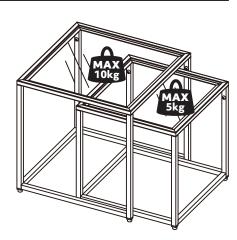

#### **Additional Guidance**

- Assemble all parts and bolts loosely during assembly, only once the product is complete should you
  fully tighten the bolts.
- Regularly check and ensure that all bolts and fittings are tightend properly.
- Big table maximum loading weight 10kg, small table maximum loading weight 5kg.
- This product is in compliance with EN 12521.
- Keep the instructions for furture reference.