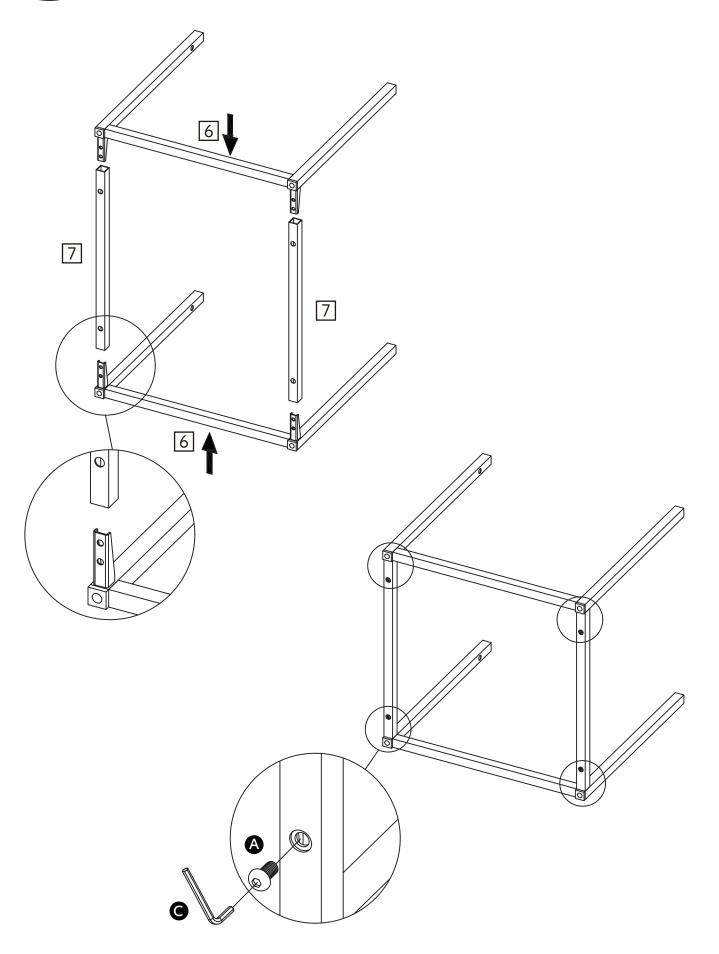

## Panels and tubes

9 Glass (318 x 318mm)

Important:

Do not fully tighten the screws until the last step.

 $\bigcirc$ 

After all the parts are positioned, you can now fully tighten fixed on previous steps.