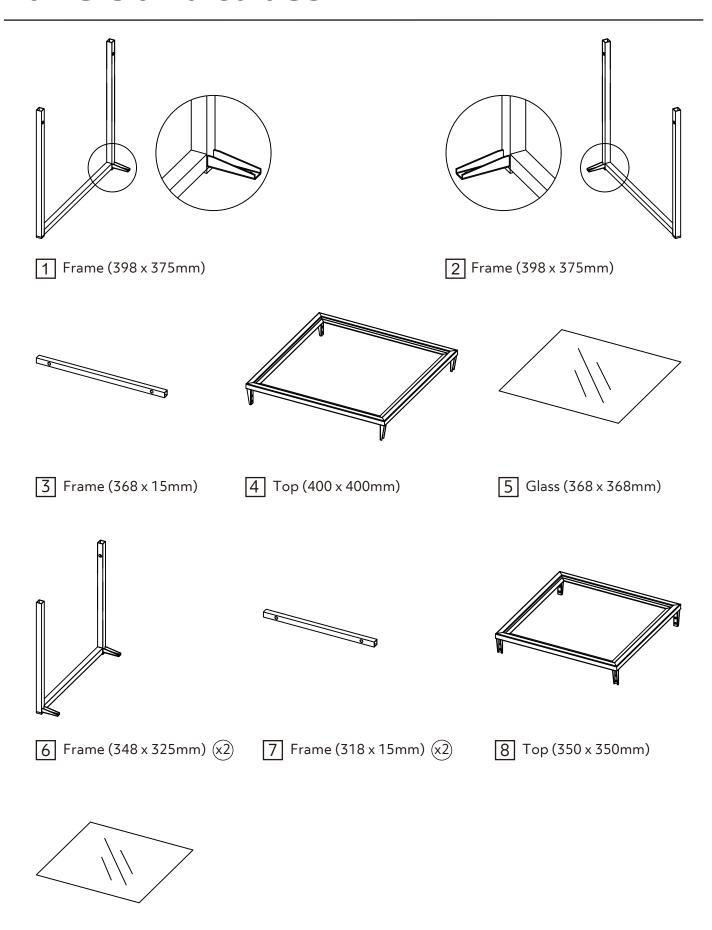

## **Fittings**

### Bag 1

## Panels and tubes

9 Glass (318 x 318mm)

Important:

Do not fully tighten the screws until the last step.

 $\bigcirc$ 

After all the parts are positioned, you can now fully tighten fixed on previous steps.