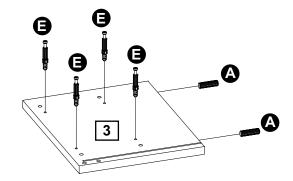

### Bag 1

## Hardware

L-150 mm Wooden Leg x 4

L-700 mm Stiffening Profile x 1

757x325x30 mm Seat Cushion x 1

Height adjuster wedges set x 1