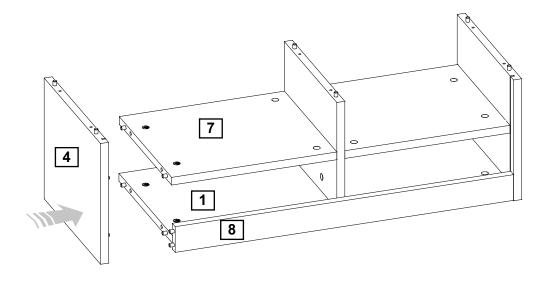

raw plugs for your type of wall.

Sainsbury's Argos is a trading name of both: Argos Limited, Registered office: 489-499 Avebury Boulevard, Milton Keynes, United Kingdom, MK9 2NW, registered number: 01081551 (England and Wales); and Sainsbury's Supermarkets Limited, Registered office: 33 Holborn, London, EC1N 2HT, registered number: 03261722 (England and Wales). Both companies are subsidiaries of J Sainsbury's plc.

### Bag 1



## Hardware



L-150 mm Wooden Leg x 4



L-700 mm Stiffening Profile x 1



757x325x30 mm Seat Cushion x 1



Height adjuster wedges set x 1

## **Tools required**



## **Panels**





























































































Do not put a dowel in this hole

Do not put a dowel in this hole

































































(