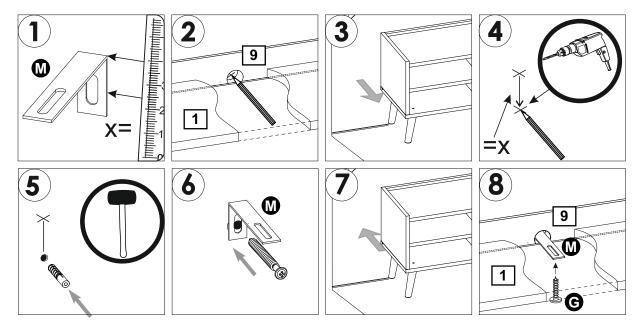

#### ANTI-TOPPLE WARNING!

This product has to be permanently fixed to the wall with the bracket(s) included, to avoid fatal injury in case it topples over. The pack only contains screws for fastening the anti-topple bracket(s) itself to the product. Please contact jour DIY or hardware store for advice on the correct type of screws/raw plugs for your type of wall.