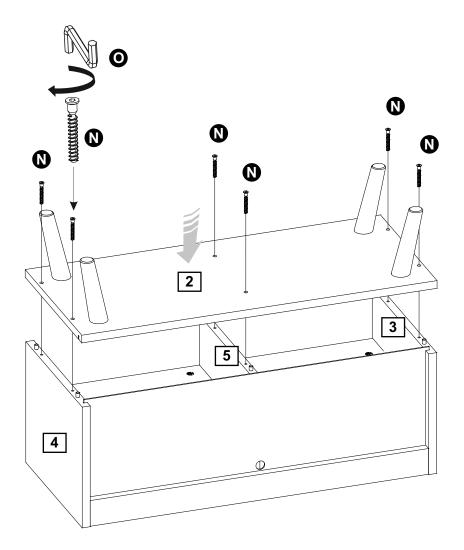

 We do not recommend the use of power drill/drivers for inserting screws

as this could damage the unit. Only use hand screwdrivers.

- Parts of the assembly will be easier with 2 people.
- Dispose of all packaging carefully and responsibly