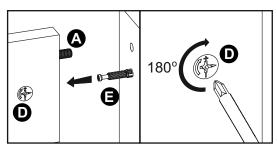

### Bag 1

## Hardware

L-150 mm Wooden Leg x 4

L-700 mm Stiffening Profile x 1

757x325x30 mm Seat Cushion x 1

Height adjuster wedges set x 1