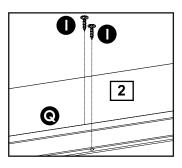

## Hardware

L-150 mm Wooden Leg x 4

L-700 mm Stiffening Profile x 1

757x325x30 mm Seat Cushion x 1

Height adjuster wedges set x 1