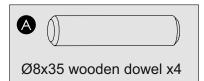

## Hardware

L-150 mm Wooden Leg x 4

L-700 mm Stiffening Profile x 1

757x325x30 mm Seat Cushion x 1

Height adjuster wedges set x 1