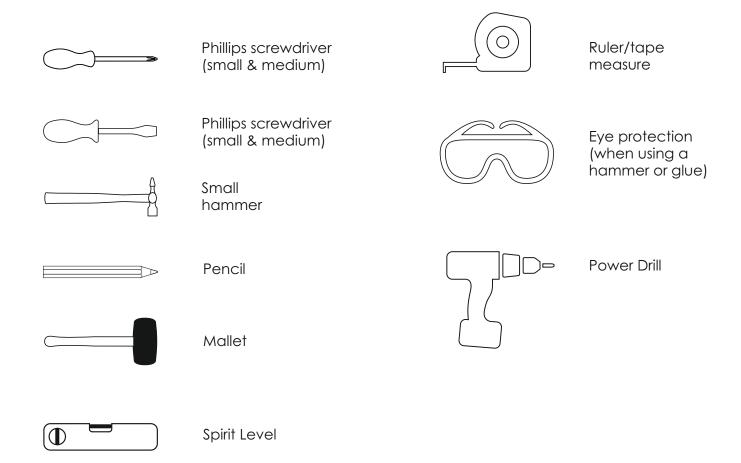

## **Tools required**

 We do not recommend the use of power drill/drivers for inserting screws

as this could damage the unit. Only use hand screwdrivers.

- Parts of the assembly will be easier with 2 people.
- Dispose of all packaging carefully and responsibly