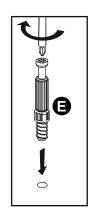

 We do not recommend the use of power drill/drivers for inserting screws

as this could damage the unit. Only use hand screwdrivers.

- Parts of the assembly will be easier with 2 people.
- Dispose of all packaging carefully and responsibly