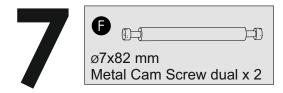

## Hardware

L-150 mm Wooden Leg x 4

L-700 mm Stiffening Profile x 1

757x325x30 mm Seat Cushion x 1

Height adjuster wedges set x 1