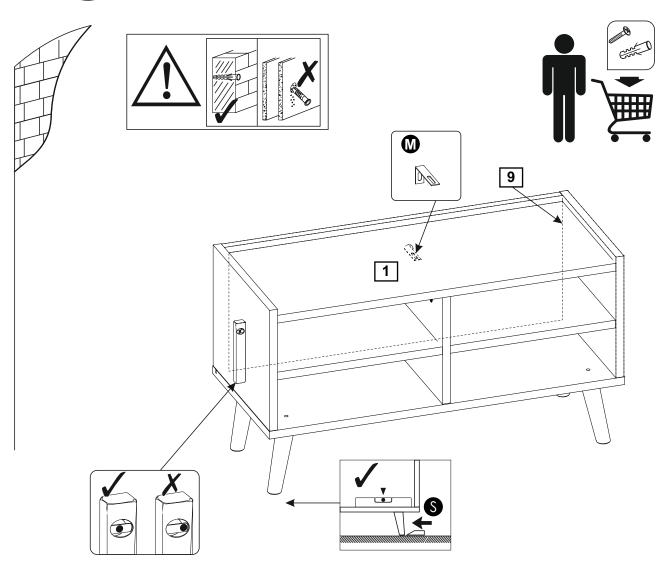

#### ANTI-TOPPLE WARNING!

This product has to be permanently fixed to the wall with the bracket(s) included, to avoid fatal injury in case it topples over. The pack only contains screws for fastening the anti-topple bracket(s) itself to the product. Please contact jour DIY or hardware store for advice on the correct type of screws/raw plugs for your type of wall.