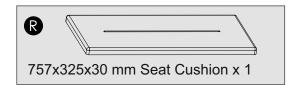

## Hardware

L-150 mm Wooden Leg x 4

L-700 mm Stiffening Profile x 1

757x325x30 mm Seat Cushion x 1

Height adjuster wedges set x 1