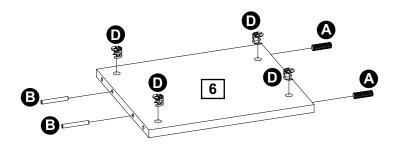

## **Panels**

Do not put a dowel in this hole

Do not put a dowel in this hole

(