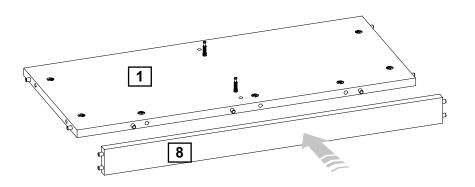

### Bag 1

## Hardware

L-150 mm Wooden Leg x 4

L-700 mm Stiffening Profile x 1

757x325x30 mm Seat Cushion x 1

Height adjuster wedges set x 1

## **Panels**

Do not put a dowel in this hole

Do not put a dowel in this hole

(