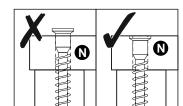

 We do not recommend the use of power drill/drivers for inserting screws

as this could damage the unit. Only use hand screwdrivers.

- Parts of the assembly will be easier with 2 people.
- Dispose of all packaging carefully and responsibly