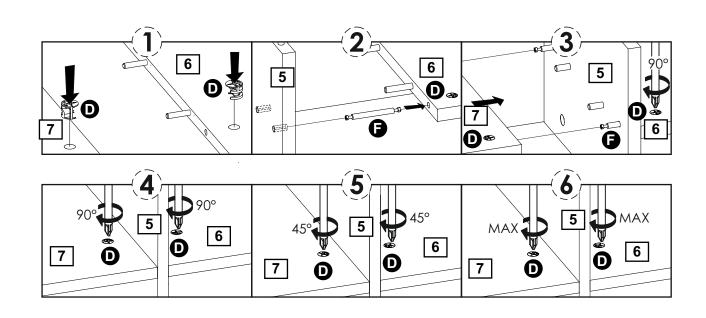

 We do not recommend the use of power drill/drivers for inserting screws

as this could damage the unit. Only use hand screwdrivers.

- Parts of the assembly will be easier with 2 people.
- Dispose of all packaging carefully and responsibly

#### Additional Guidance

- Assemble all parts and bolts loosely during assembly, only once the product is complete should you fully tighten the bolts.
- Regularly check and ensure that all bolts and fittings are tightend properly.
- Maximum user weight 90kg
- This product is compliant BS 4875-7; EN 14749