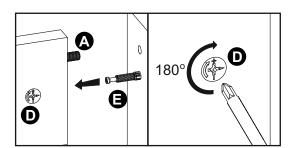

### Bag 1

## Hardware

L-150 mm Wooden Leg x 4

L-700 mm Stiffening Profile x 1

757x325x30 mm Seat Cushion x 1

Height adjuster wedges set x 1

## **Tools required**

## **Panels**

Do not put a dowel in this hole

Do not put a dowel in this hole

(