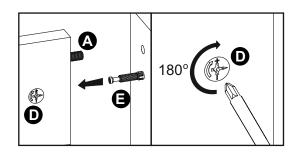

### Bag 1

## Hardware

L-150 mm Wooden Leg x 4

L-700 mm Stiffening Profile x 1

757x325x30 mm Seat Cushion x 1

Height adjuster wedges set x 1