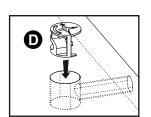

anti-topple bracket(s) itself to the product. Please contact jour DIY or hardware store for advice on the correct type of screws/raw plugs for your type of wall.

Sainsbury's Argos is a trading name of both: Argos Limited, Registered office: 489-499 Avebury Boulevard, Milton Keynes, United Kingdom, MK9 2NW, registered number: 01081551 (England and Wales); and Sainsbury's Supermarkets Limited, Registered office: 33 Holborn, London, EC1N 2HT, registered number: 03261722 (England and Wales). Both companies are subsidiaries of J Sainsbury's plc.

### Bag 1



## Hardware



L-150 mm Wooden Leg x 4



L-700 mm Stiffening Profile x 1



757x325x30 mm Seat Cushion x 1



Height adjuster wedges set x 1

## **Tools required**



## **Panels**





























































































Do not put a dowel in this hole

Do not put a dowel in this hole

































































(