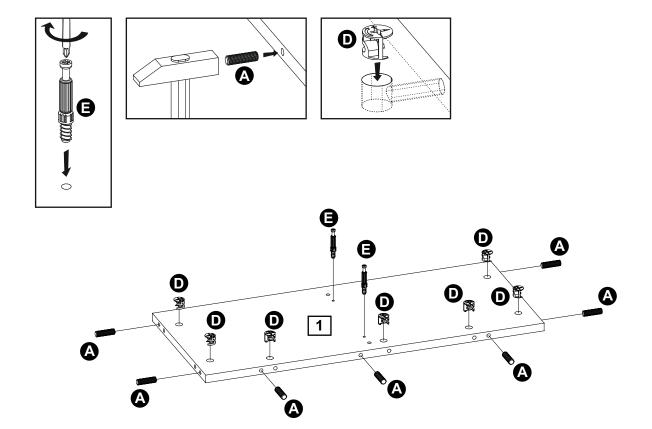

### Bag 1

## Hardware

L-150 mm Wooden Leg x 4

L-700 mm Stiffening Profile x 1

757x325x30 mm Seat Cushion x 1

Height adjuster wedges set x 1

## **Tools required**

## **Panels**

Do not put a dowel in this hole

Do not put a dowel in this hole

(