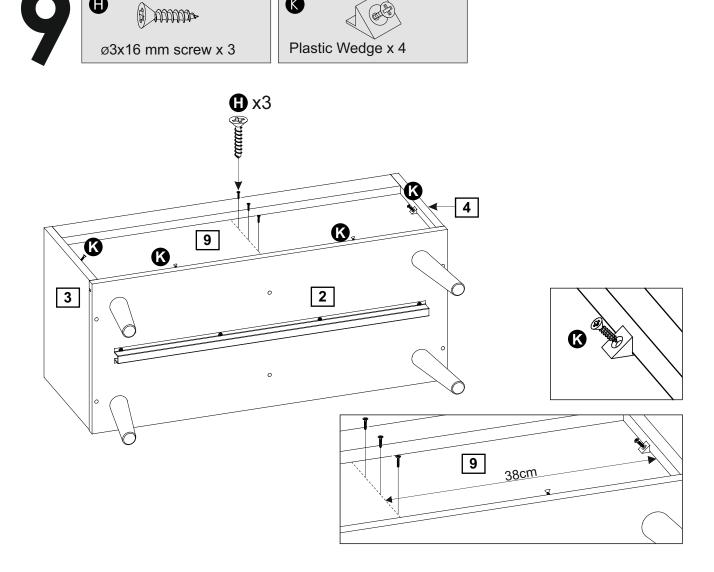

#### ANTI-TOPPLE WARNING!

This product has to be permanently fixed to the wall with the bracket(s) included, to avoid fatal injury in case it topples over. The pack only contains screws for fastening the anti-topple bracket(s) itself to the product. Please contact jour DIY or hardware store for advice on the correct type of screws/raw plugs for your type of wall.