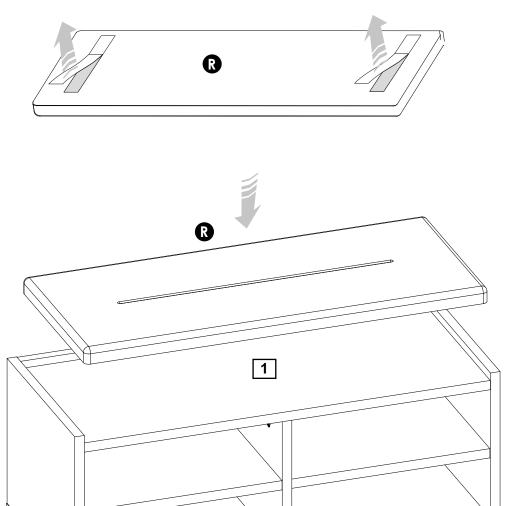

## Hardware

L-150 mm Wooden Leg x 4

L-700 mm Stiffening Profile x 1

757x325x30 mm Seat Cushion x 1

Height adjuster wedges set x 1