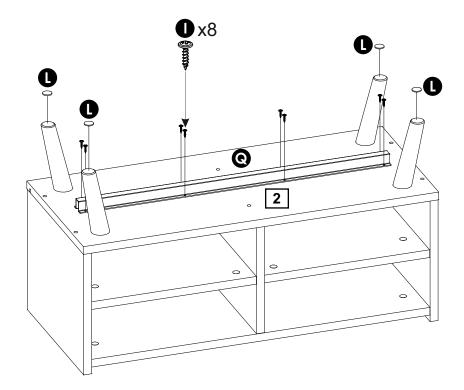

## Hardware

L-150 mm Wooden Leg x 4

L-700 mm Stiffening Profile x 1

757x325x30 mm Seat Cushion x 1

Height adjuster wedges set x 1