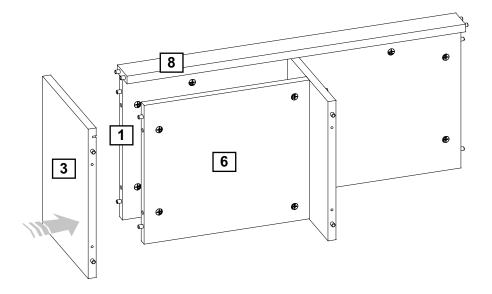

### Bag 1

## Hardware

L-150 mm Wooden Leg x 4

L-700 mm Stiffening Profile x 1

757x325x30 mm Seat Cushion x 1

Height adjuster wedges set x 1