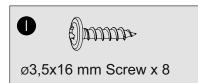

## Hardware

L-150 mm Wooden Leg x 4

L-700 mm Stiffening Profile x 1

757x325x30 mm Seat Cushion x 1

Height adjuster wedges set x 1