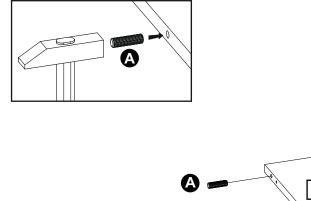

### Bag 1

## Hardware

L-150 mm Wooden Leg x 4

L-700 mm Stiffening Profile x 1

757x325x30 mm Seat Cushion x 1

Height adjuster wedges set x 1