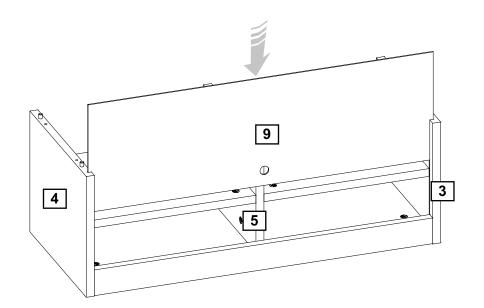

w plugs for your type of wall.

Sainsbury's Argos is a trading name of both: Argos Limited, Registered office: 489-499 Avebury Boulevard, Milton Keynes, United Kingdom, MK9 2NW, registered number: 01081551 (England and Wales); and Sainsbury's Supermarkets Limited, Registered office: 33 Holborn, London, EC1N 2HT, registered number: 03261722 (England and Wales). Both companies are subsidiaries of J Sainsbury's plc.

### Bag 1



## Hardware



L-150 mm Wooden Leg x 4



L-700 mm Stiffening Profile x 1



757x325x30 mm Seat Cushion x 1



Height adjuster wedges set x 1

## **Tools required**



## **Panels**





























































































Do not put a dowel in this hole

Do not put a dowel in this hole

































































(