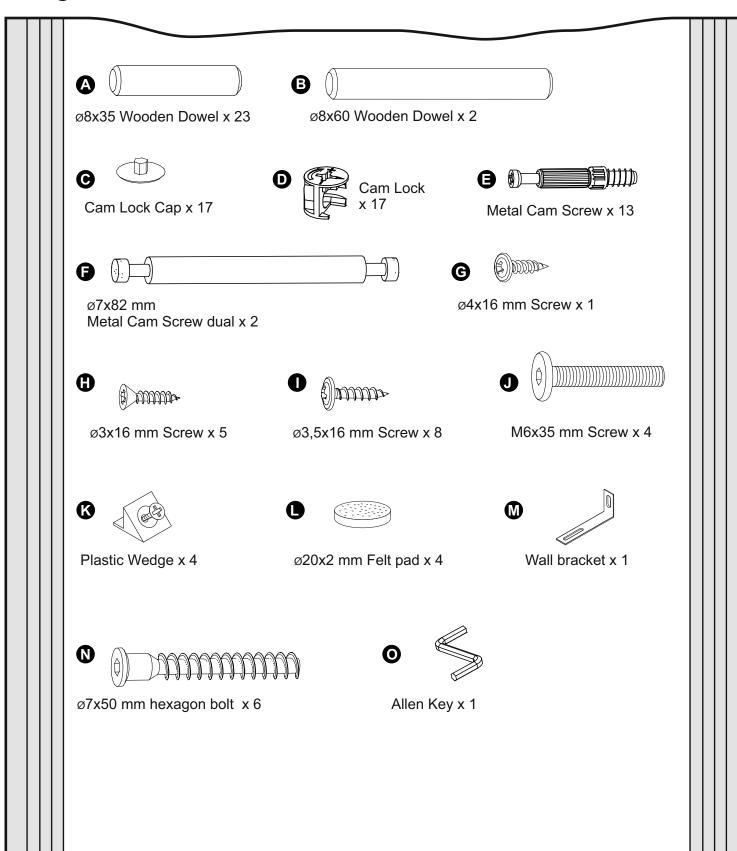

is compliant BS 4875-7; EN 14749

#### ANTI-TOPPLE WARNING!

This product has to be permanently fixed to the wall with the bracket(s) included, to avoid fatal injury in case it topples over. The pack only contains screws for fastening the anti-topple bracket(s) itself to the product. Please contact jour DIY or hardware store for advice on the correct type of screws/raw plugs for your type of wall.

Sainsbury's Argos is a trading name of both: Argos Limited, Registered office: 489-499 Avebury Boulevard, Milton Keynes, United Kingdom, MK9 2NW, registered number: 01081551 (England and Wales); and Sainsbury's Supermarkets Limited, Registered office: 33 Holborn, London, EC1N 2HT, registered number: 03261722 (England and Wales). Both companies are subsidiaries of J Sainsbury's plc.

### Bag 1



## Hardware



L-150 mm Wooden Leg x 4



L-700 mm Stiffening Profile x 1



757x325x30 mm Seat Cushion x 1



Height adjuster wedges set x 1

## **Tools required**



## **Panels**





























































































Do not put a dowel in this hole

Do not put a dowel in this hole

































































(