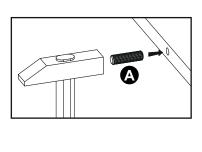

## Hardware

L-150 mm Wooden Leg x 4

L-700 mm Stiffening Profile x 1

757x325x30 mm Seat Cushion x 1

Height adjuster wedges set x 1