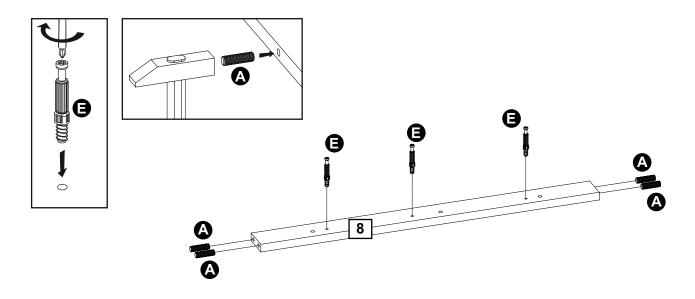

#### Additional Guidance

- Assemble all parts and bolts loosely during assembly, only once the product is complete should you fully tighten the bolts.
- Regularly check and ensure that all bolts and fittings are tightend properly.
- Maximum user weight 90kg
- This product is compliant BS 4875-7; EN 14749