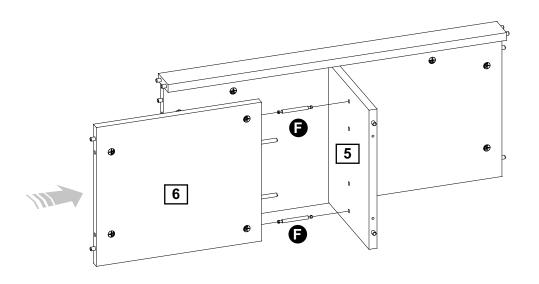

## **Panels**

Do not put a dowel in this hole

Do not put a dowel in this hole

(