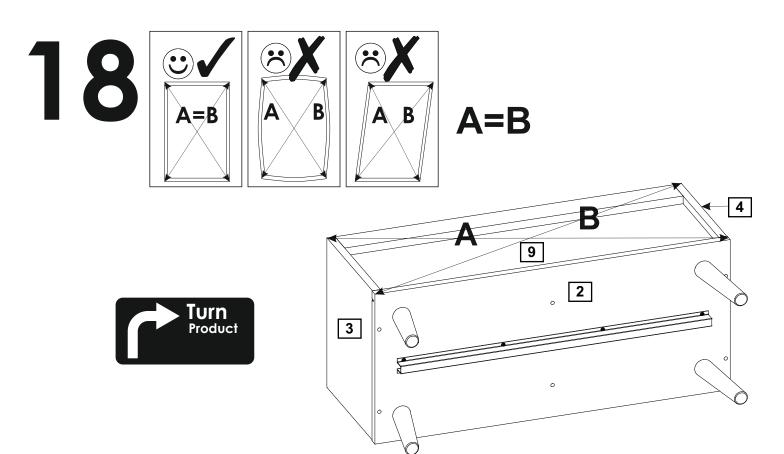

#### Additional Guidance

- Assemble all parts and bolts loosely during assembly, only once the product is complete should you fully tighten the bolts.
- Regularly check and ensure that all bolts and fittings are tightend properly.
- Maximum user weight 90kg
- This product is compliant BS 4875-7; EN 14749