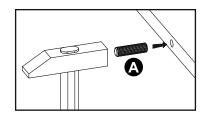

## Hardware

L-150 mm Wooden Leg x 4

L-700 mm Stiffening Profile x 1

757x325x30 mm Seat Cushion x 1

Height adjuster wedges set x 1