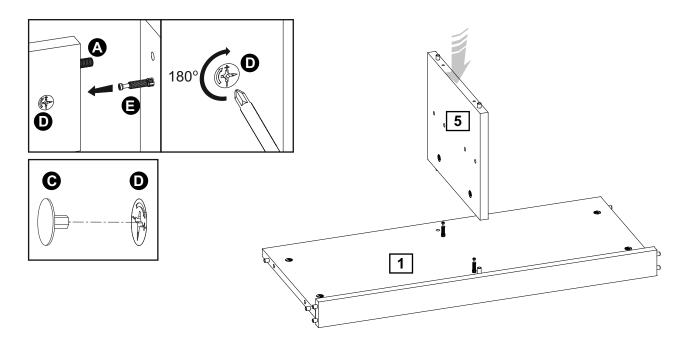

### Bag 1

## **Panels**

Do not put a dowel in this hole

Do not put a dowel in this hole

(