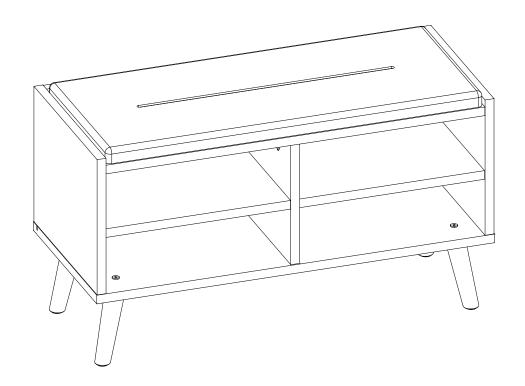

## Skandi





### **Spare Parts**



■ Help@ClickSpares.co.uk

0370 112 1928

## **Customer Support**

0345 640 2020

## Safety and Care Advice

#### **Product Details**

3284500 (bench)

### IMPORTANT, RETAIN FOR FUTURE REFERENCE: READ CAREFULLY.

- Keep children and animals away from the work area, small parts could choke if swallowed.
- Make sure you have enough space to layout the parts before starting.
- This product has been constructed to be used in the domestic environment only and not for commercial purposes.
- · Assemble the item as close to its final position (in the same room) as possible.
- Assemble on a soft level surface to avoid damaging the unit or your floor.



 We do not recommend the use of power drill/drivers for inserting screws

as this could damage the unit. Only use hand scre