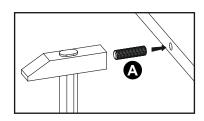

the anti-topple bracket(s) itself to the product. Please contact jour DIY or hardware store for advice on the correct type of screws/raw plugs for your type of wall.

Sainsbury's Argos is a trading name of both: Argos Limited, Registered office: 489-499 Avebury Boulevard, Milton Keynes, United Kingdom, MK9 2NW, registered number: 01081551 (England and Wales); and Sainsbury's Supermarkets Limited, Registered office: 33 Holborn, London, EC1N 2HT, registered number: 03261722 (England and Wales). Both companies are subsidiaries of J Sainsbury's plc.

### Bag 1



## Hardware



L-150 mm Wooden Leg x 4



L-700 mm Stiffening Profile x 1



757x325x30 mm Seat Cushion x 1



Height adjuster wedges set x 1

## **Tools required**



## **Panels**





























































































Do not put a dowel in this hole

Do not put a dowel in this hole

































































(