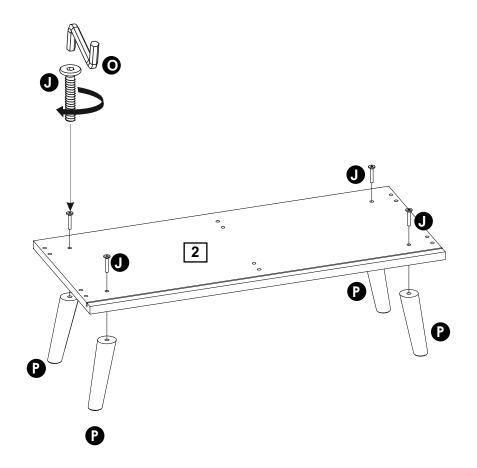

### Bag 1

## Hardware

L-150 mm Wooden Leg x 4

L-700 mm Stiffening Profile x 1

757x325x30 mm Seat Cushion x 1

Height adjuster wedges set x 1