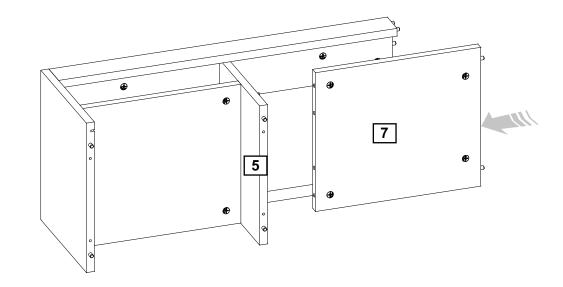

orrect type of screws/raw plugs for your type of wall.

Sainsbury's Argos is a trading name of both: Argos Limited, Registered office: 489-499 Avebury Boulevard, Milton Keynes, United Kingdom, MK9 2NW, registered number: 01081551 (England and Wales); and Sainsbury's Supermarkets Limited, Registered office: 33 Holborn, London, EC1N 2HT, registered number: 03261722 (England and Wales). Both companies are subsidiaries of J Sainsbury's plc.

### Bag 1



## Hardware



L-150 mm Wooden Leg x 4



L-700 mm Stiffening Profile x 1



757x325x30 mm Seat Cushion x 1



Height adjuster wedges set x 1

## **Tools required**



## **Panels**





























































































Do not put a dowel in this hole

Do not put a dowel in this hole

































































(