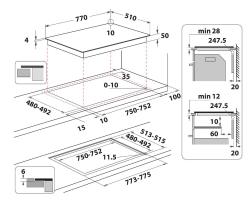

## **TS 6477C CPNE** 12NC: F166529

GTIN (EAN) code: 5054645665297

| MAIN FEATURES                         |               |
|---------------------------------------|---------------|
| Product group                         | Hob           |
| Construction type                     | Built-in      |
| Type of control                       | Electronic    |
| Type of control settings              | -             |
| Number of gas burners                 | 0             |
| Number of electric cooking zones      | 4             |
| Number of electric plates             | 0             |
| Number of radiant plates              | 0             |
| Number of halogen plates              | 0             |
| Number of induction plates            | 4             |
| Number of electric warming zones      | 0             |
| Location of control panel             | Front         |
| Basic surface material                | Ceramic Glass |
| Main colour of product                | Black         |
| Electrical connection rating (W)      | 7200          |
| Gas connection rating (W)             | 0             |
| Gas type                              | N/A           |
| Current (A)                           | 31,3          |
| Voltage (V)                           | 220-240       |
| Frequency (Hz)                        | 50/60         |
| Length of Electrical Supply Cord (cm) | 120           |
| Plug type                             | No            |
| Gas connection                        | N/A           |
| Width of the product                  | 770           |
| Height of the product                 | 54            |
| Depth of the product                  | 510           |
| Minimum niche height                  | 28            |
| Minimum niche width                   | 750           |
| Niche depth                           | 480           |
| Net weight (kg)                       | 11            |
| Automatic programmes                  | Yes           |