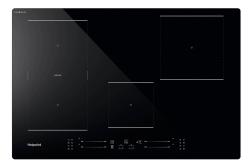

## **TS 6477C CPNE** 12NC: F166529

GTIN (EAN) code: 5054645665297

| MAIN FEATURES                         |               |
|---------------------------------------|---------------|
| Product group                         | Hob           |
| Construction type                     | Built-in      |
| Type of control                       | Electronic    |
| Type of control settings              | -             |
| Number of gas burners                 | 0             |
| Number of electric cooking zones      | 4             |
| Number of electric plates             | 0             |
| Number of radiant plates              | 0             |
| Number of halogen plates              | 0             |
| Number of induction plates            | 4             |
| Number of electric warming zones      | 0             |
| Location of control panel             | Front         |
| Basic surface material                | Ceramic Glass |
| Main colour of product                | Black         |
| Electrical connection rating (W)      | 7200          |
| Gas connection rating (W)             | 0             |
| Gas type                              | N/A           |
| Current (A)                           | 31,3          |
| Voltage (V)                           | 220-240       |
| Frequency (Hz)                        | 50/60         |
| Length of Electrical Supply Cord (cm) | 120           |
| Plug type                             | No            |
| Gas connection                        | N/A           |
| Width of the product                  | 770           |
| Height of the product                 | 54            |
| Depth of the product                  | 510           |
| Minimum niche height                  | 28            |
| Minimum niche width                   | 750           |
| Niche depth                           | 480           |
| Net weight (kg)                       | 11            |
| Automatic programmes                  | Yes           |

| TECHNICAL FEATURES      |           |
|-------------------------|-----------|
| Power on indicator      | Yes       |
| Number of indicators    | 4         |
| Type of regulation      | Induction |
| Type of lid             | Without   |
| Residual heat indicator | Separate  |
| Main on/off switch      | Yes       |
| Safety device           | -         |