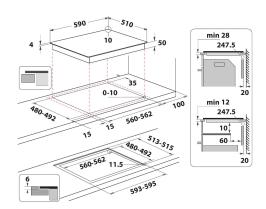

## **IS 83Q60 NE**

12NC: F158984

GTIN (EAN) code: 8050147589847

| MAIN FEATURES                         |               |  |
|---------------------------------------|---------------|--|
| Product group                         | Hob           |  |
| Construction type                     | Built-in      |  |
| Type of control                       | Electronic    |  |
| Type of control settings              | -             |  |
| Number of gas burners                 | 0             |  |
| Number of electric cooking zones      | 4             |  |
| Number of electric plates             | 0             |  |
| Number of radiant plates              | 0             |  |
| Number of halogen plates              | 0             |  |
| Number of induction plates            | 4             |  |
| Number of electric warming zones      | 0             |  |
| Location of control panel             | Front         |  |
| Basic surface material                | Ceramic Glass |  |
| Main colour of product                | Black         |  |
| Electrical connection rating (W)      | 7200          |  |
| Gas connection rating (W)             | 0             |  |
| Gas type                              | N/A           |  |
| Current (A)                           | 31,3          |  |
| Voltage (V)                           | 220-240       |  |
| Frequency (Hz)                        | 50/60         |  |
| Length of Electrical Supply Cord (cm) | 120           |  |
| Plug type                             | No            |  |
| Gas connection                        | N/A           |  |
| Width of the product                  | 590           |  |
| Height of the product                 | 54            |  |
| Depth of the product                  | 510           |  |
| Minimum niche height                  | 28            |  |
| Minimum niche width                   | 560           |  |
| Niche depth                           | 480           |  |
| Net weight (kg)                       | 9             |  |
| Automatic programmes                  | No            |  |