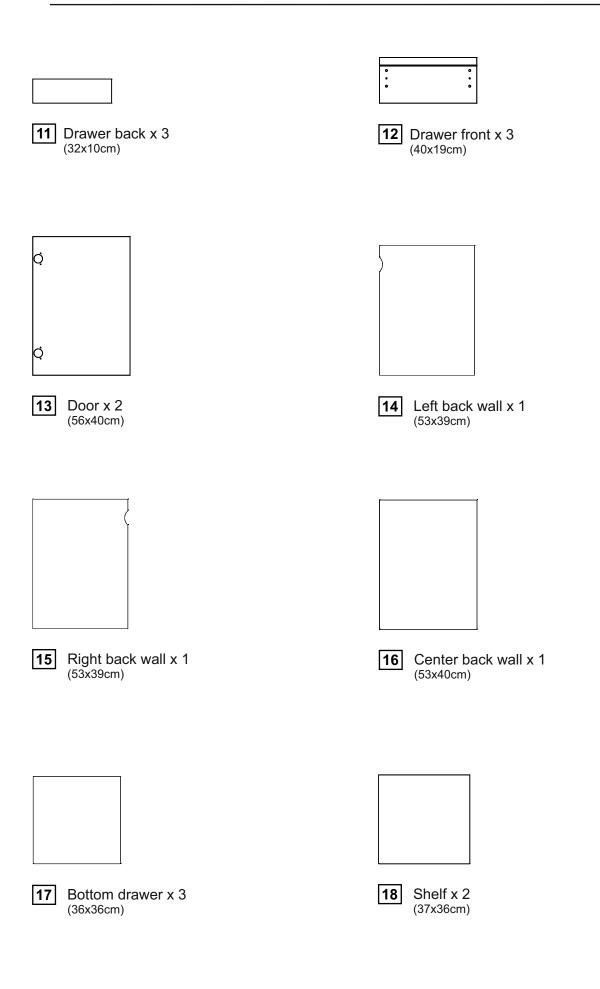

. Please contact jour DIY or hardware store for advice on the correct type of screws/raw plugs for your type of wall.

Sainsbury's Argos is a trading name of both: Argos Limited, Registered office: 489-499 Avebury Boulevard, Milton Keynes, United Kingdom, MK9 2NW, registered number: 01081551 (England and Wales); and Sainsbury's Supermarkets Limited, Registered office: 33 Holborn, London, EC1N 2HT, registered number: 03261722 (England and Wales). Both companies are subsidiaries of J Sainsbury's plc.

# Fittings (Shown to scale)

## Bag 1



Hinges (Full overlay) x 4



L-150 mm Wooden Leg x 4



L-1000 mm Stiffening Profile x 1



Drawer guide (panel side) x 3



Drawer guide (drawer side) x 3



Height adjuster wedges set x 1

## **Tools required**





Spirit Level

# Panels



# Panels









D























### 





15/27







17/27























32







24/27