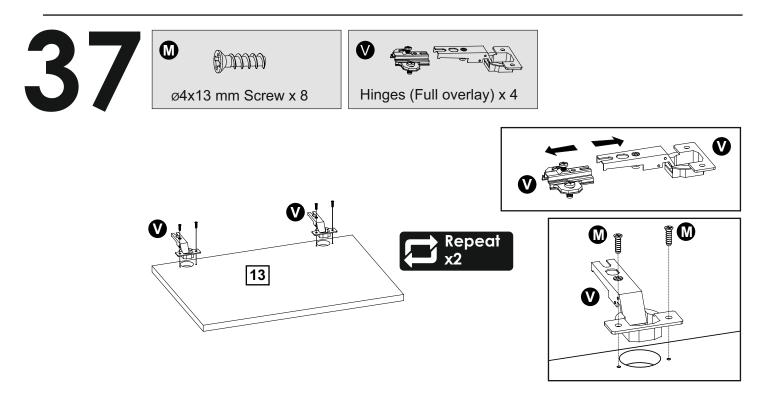

of wall.

Sainsbury's Argos is a trading name of both: Argos Limited, Registered office: 489-499 Avebury Boulevard, Milton Keynes, United Kingdom, MK9 2NW, registered number: 01081551 (England and Wales); and Sainsbury's Supermarkets Limited, Registered office: 33 Holborn, London, EC1N 2HT, registered number: 03261722 (England and Wales). Both companies are subsidiaries of J Sainsbury's plc.

# Fittings (Shown to scale)

## Bag 1



Hinges (Full overlay) x 4



L-150 mm Wooden Leg x 4



L-1000 mm Stiffening Profile x 1



Drawer guide (panel side) x 3



Drawer guide (drawer side) x 3



Height adjuster wedges set x 1

## **Tools required**





Spirit Level

# Panels



# Panels









D























### 





15/27







17/27























32







24/27