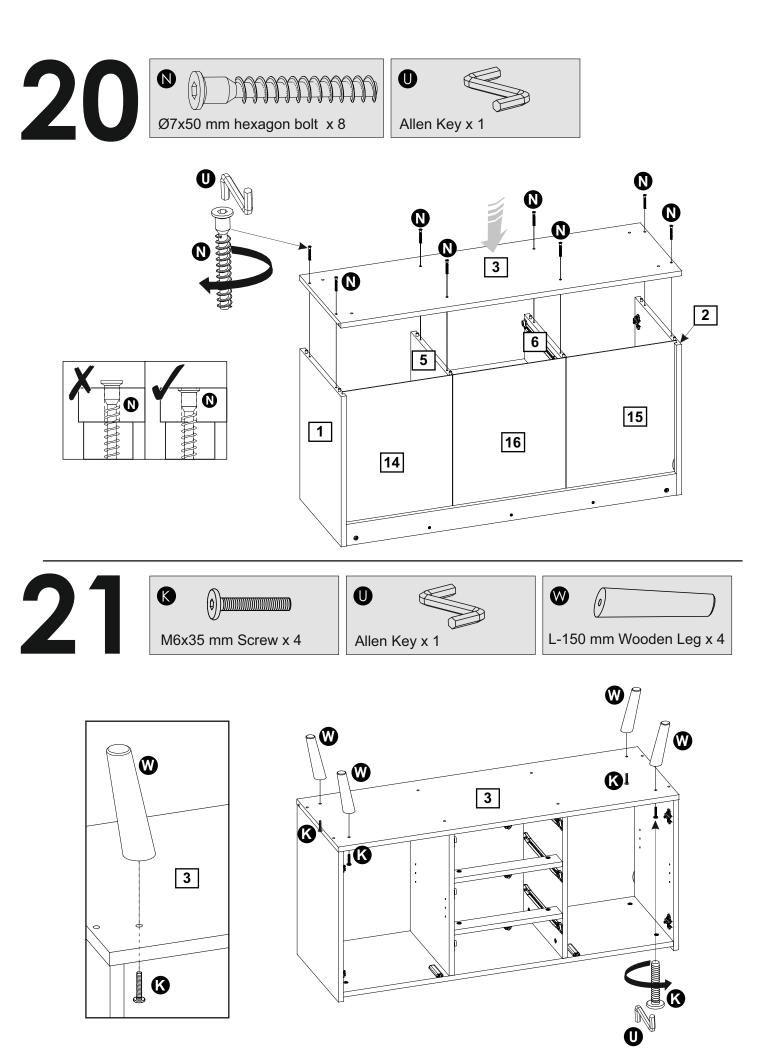

on the correct type of screws/raw plugs for your type of wall.

Sainsbury's Argos is a trading name of both: Argos Limited, Registered office: 489-499 Avebury Boulevard, Milton Keynes, United Kingdom, MK9 2NW, registered number: 01081551 (England and Wales); and Sainsbury's Supermarkets Limited, Registered office: 33 Holborn, London, EC1N 2HT, registered number: 03261722 (England and Wales). Both companies are subsidiaries of J Sainsbury's plc.

# Fittings (Shown to scale)

## Bag 1



Hinges (Full overlay) x 4



L-150 mm Wooden Leg x 4



L-1000 mm Stiffening Profile x 1



Drawer guide (panel side) x 3



Drawer guide (drawer side) x 3



Height adjuster wedges set x 1

## **Tools required**





Spirit Level

# Panels



# Panels









D























### 





15/27







17/27























32







24/27