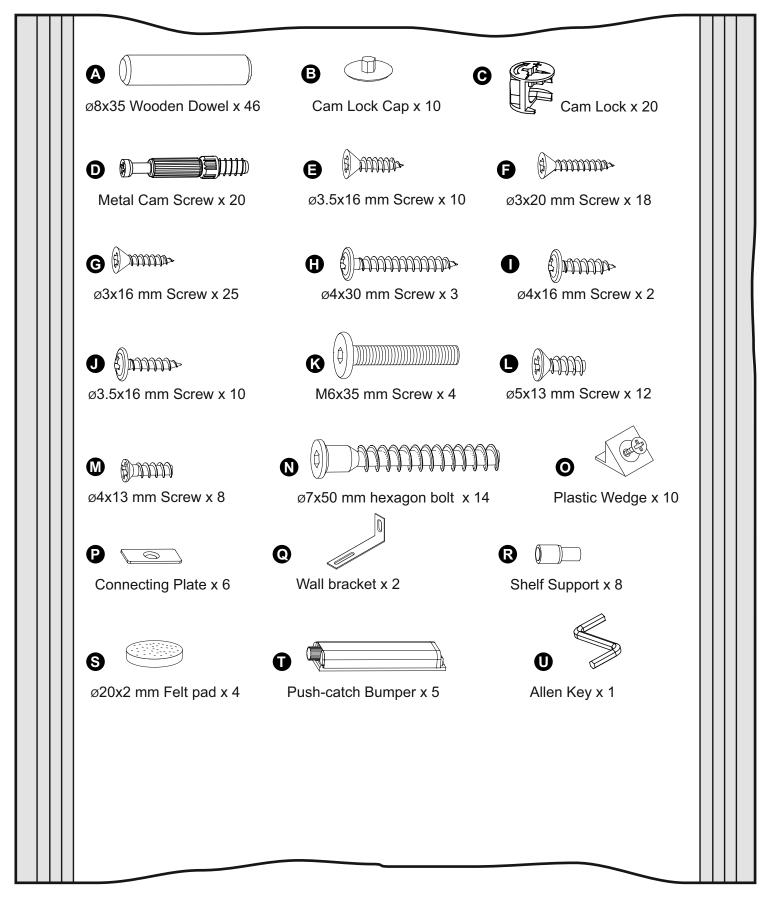

# Fittings (Shown to scale)

## Bag 1

Hinges (Full overlay) x 4

L-150 mm Wooden Leg x 4

L-1000 mm Stiffening Profile x 1

Drawer guide (panel side) x 3

Drawer guide (drawer side) x 3

Height adjuster wedges set x 1