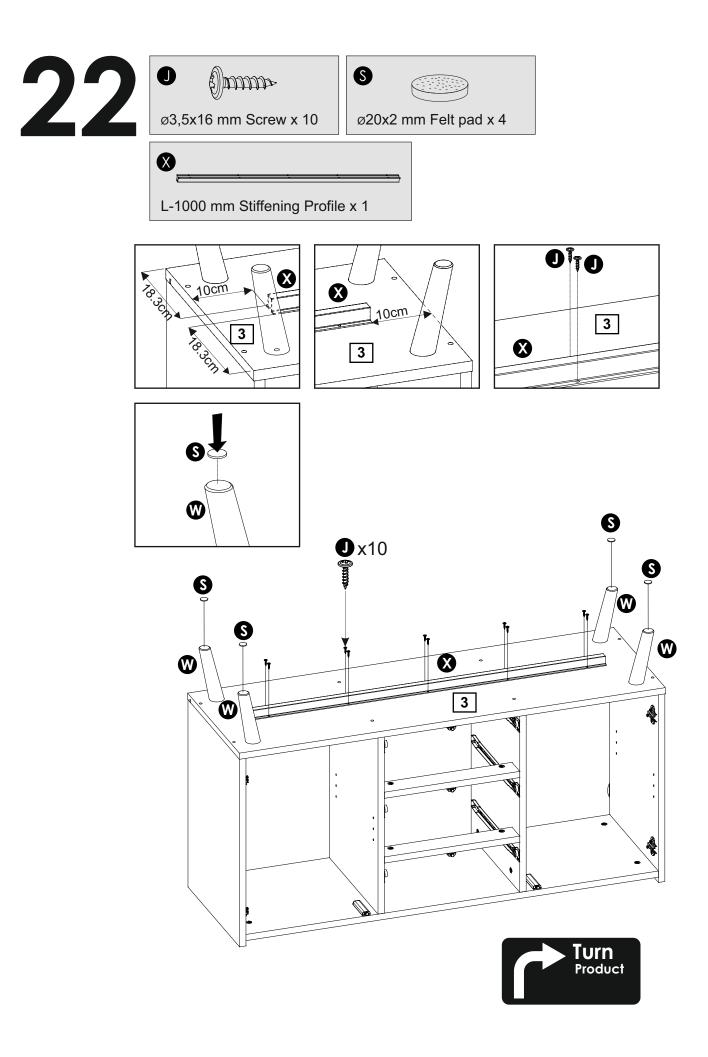

orrect type of screws/raw plugs for your type of wall.

Sainsbury's Argos is a trading name of both: Argos Limited, Registered office: 489-499 Avebury Boulevard, Milton Keynes, United Kingdom, MK9 2NW, registered number: 01081551 (England and Wales); and Sainsbury's Supermarkets Limited, Registered office: 33 Holborn, London, EC1N 2HT, registered number: 03261722 (England and Wales). Both companies are subsidiaries of J Sainsbury's plc.

# Fittings (Shown to scale)

## Bag 1



Hinges (Full overlay) x 4



L-150 mm Wooden Leg x 4



L-1000 mm Stiffening Profile x 1



Drawer guide (panel side) x 3



Drawer guide (drawer side) x 3



Height adjuster wedges set x 1

## **Tools required**





Spirit Level

# Panels



# Panels









D























### 





15/27







17/27























32







24/27