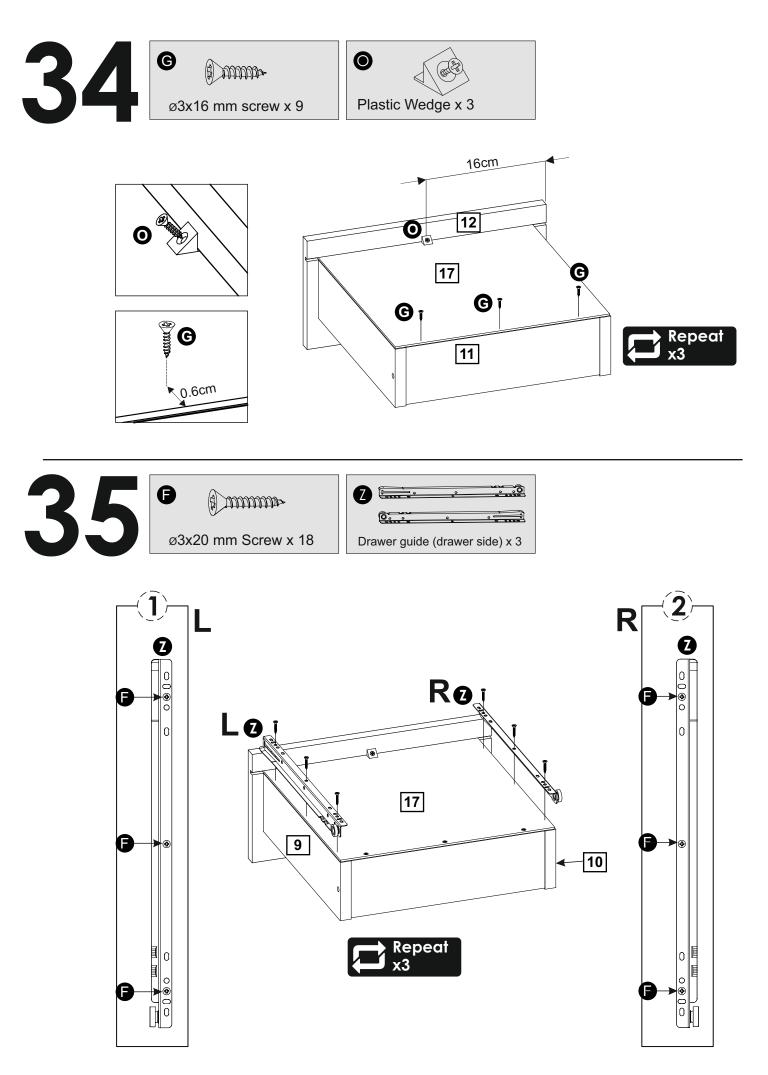

r type of wall.

Sainsbury's Argos is a trading name of both: Argos Limited, Registered office: 489-499 Avebury Boulevard, Milton Keynes, United Kingdom, MK9 2NW, registered number: 01081551 (England and Wales); and Sainsbury's Supermarkets Limited, Registered office: 33 Holborn, London, EC1N 2HT, registered number: 03261722 (England and Wales). Both companies are subsidiaries of J Sainsbury's plc.

# Fittings (Shown to scale)

## Bag 1



Hinges (Full overlay) x 4



L-150 mm Wooden Leg x 4



L-1000 mm Stiffening Profile x 1



Drawer guide (panel side) x 3



Drawer guide (drawer side) x 3



Height adjuster wedges set x 1

## **Tools required**





Spirit Level

# Panels



# Panels









D























### 





15/27







17/27























32







24/27