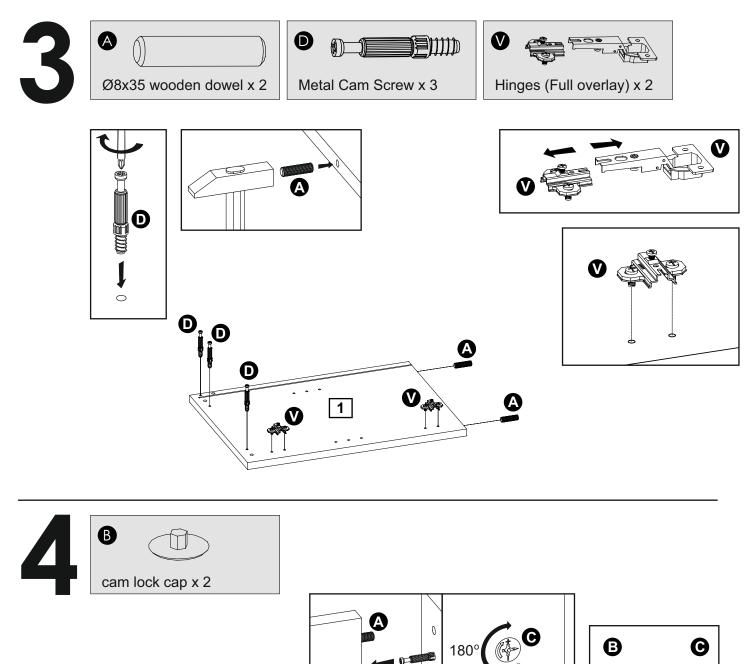

t jour DIY or hardware store for advice on the correct type of screws/raw plugs for your type of wall.

Sainsbury's Argos is a trading name of both: Argos Limited, Registered office: 489-499 Avebury Boulevard, Milton Keynes, United Kingdom, MK9 2NW, registered number: 01081551 (England and Wales); and Sainsbury's Supermarkets Limited, Registered office: 33 Holborn, London, EC1N 2HT, registered number: 03261722 (England and Wales). Both companies are subsidiaries of J Sainsbury's plc.

# Fittings (Shown to scale)

## Bag 1



Hinges (Full overlay) x 4



L-150 mm Wooden Leg x 4



L-1000 mm Stiffening Profile x 1



Drawer guide (panel side) x 3



Drawer guide (drawer side) x 3



Height adjuster wedges set x 1

## **Tools required**





Spirit Level

# Panels



# Panels









D























### 





15/27







17/27























32







24/27