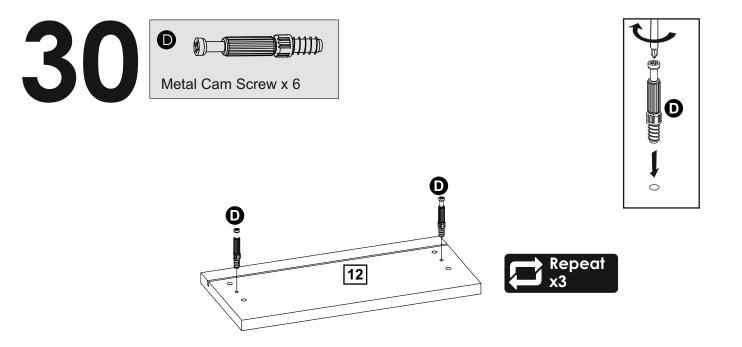

ews/raw plugs for your type of wall.

Sainsbury's Argos is a trading name of both: Argos Limited, Registered office: 489-499 Avebury Boulevard, Milton Keynes, United Kingdom, MK9 2NW, registered number: 01081551 (England and Wales); and Sainsbury's Supermarkets Limited, Registered office: 33 Holborn, London, EC1N 2HT, registered number: 03261722 (England and Wales). Both companies are subsidiaries of J Sainsbury's plc.

# Fittings (Shown to scale)

## Bag 1



Hinges (Full overlay) x 4



L-150 mm Wooden Leg x 4



L-1000 mm Stiffening Profile x 1



Drawer guide (panel side) x 3



Drawer guide (drawer side) x 3



Height adjuster wedges set x 1

## **Tools required**





Spirit Level

# Panels



# Panels









D























### 





15/27







17/27























32







24/27