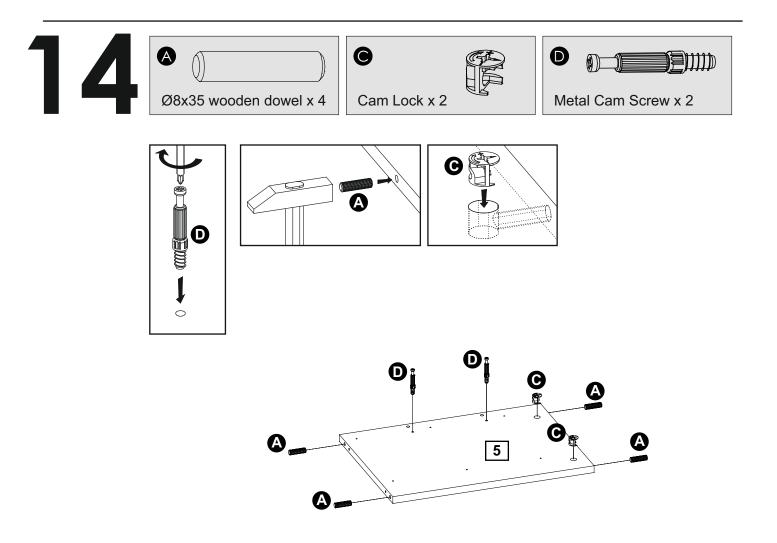

## Bag 1

Hinges (Full overlay) x 4

L-150 mm Wooden Leg x 4

L-1000 mm Stiffening Profile x 1

Drawer guide (panel side) x 3

Drawer guide (drawer side) x 3

Height adjuster wedges set x 1