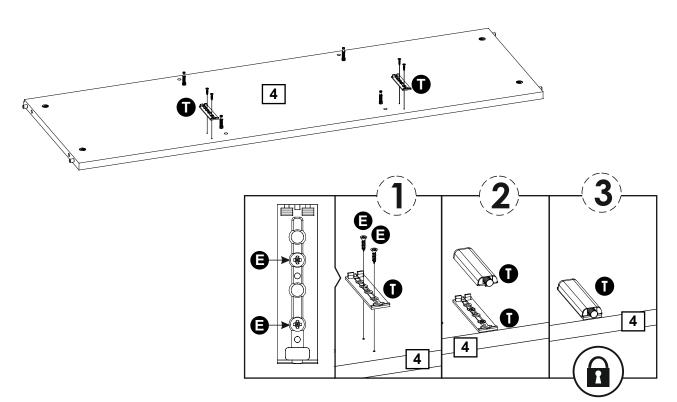

act jour DIY or hardware store for advice on the correct type of screws/raw plugs for your type of wall.

Sainsbury's Argos is a trading name of both: Argos Limited, Registered office: 489-499 Avebury Boulevard, Milton Keynes, United Kingdom, MK9 2NW, registered number: 01081551 (England and Wales); and Sainsbury's Supermarkets Limited, Registered office: 33 Holborn, London, EC1N 2HT, registered number: 03261722 (England and Wales). Both companies are subsidiaries of J Sainsbury's plc.

# Fittings (Shown to scale)

## Bag 1



Hinges (Full overlay) x 4



L-150 mm Wooden Leg x 4



L-1000 mm Stiffening Profile x 1



Drawer guide (panel side) x 3



Drawer guide (drawer side) x 3



Height adjuster wedges set x 1

## **Tools required**





Spirit Level

# Panels



# Panels









D























### 





15/27







17/27























32







24/27