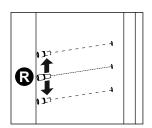

#### ANTI-TOPPLE WARNING!

This product has to be permanently fixed to the wall with the bracket(s) included, to avoid fatal injury in case it topples over. The pack only contains screws for fastening the anti-topple bracket(s) itself to the product. Please contact jour DIY or hardware store for advice on the correct type of screws/raw plugs for your type of wall.