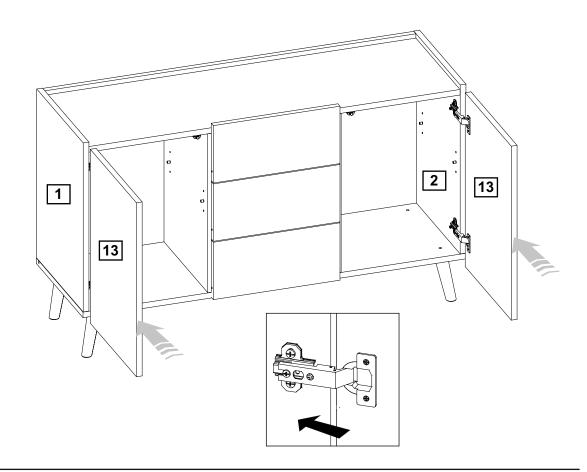

## Bag 1

Hinges (Full overlay) x 4

L-150 mm Wooden Leg x 4

L-1000 mm Stiffening Profile x 1

Drawer guide (panel side) x 3

Drawer guide (drawer side) x 3

Height adjuster wedges set x 1