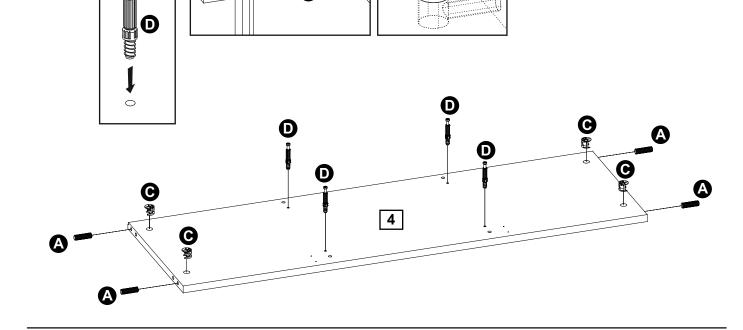

ease contact jour DIY or hardware store for advice on the correct type of screws/raw plugs for your type of wall.

Sainsbury's Argos is a trading name of both: Argos Limited, Registered office: 489-499 Avebury Boulevard, Milton Keynes, United Kingdom, MK9 2NW, registered number: 01081551 (England and Wales); and Sainsbury's Supermarkets Limited, Registered office: 33 Holborn, London, EC1N 2HT, registered number: 03261722 (England and Wales). Both companies are subsidiaries of J Sainsbury's plc.

# Fittings (Shown to scale)

## Bag 1



Hinges (Full overlay) x 4



L-150 mm Wooden Leg x 4



L-1000 mm Stiffening Profile x 1



Drawer guide (panel side) x 3



Drawer guide (drawer side) x 3



Height adjuster wedges set x 1

## **Tools required**





Spirit Level

# Panels



# Panels









D























### 





15/27







17/27























32







24/27