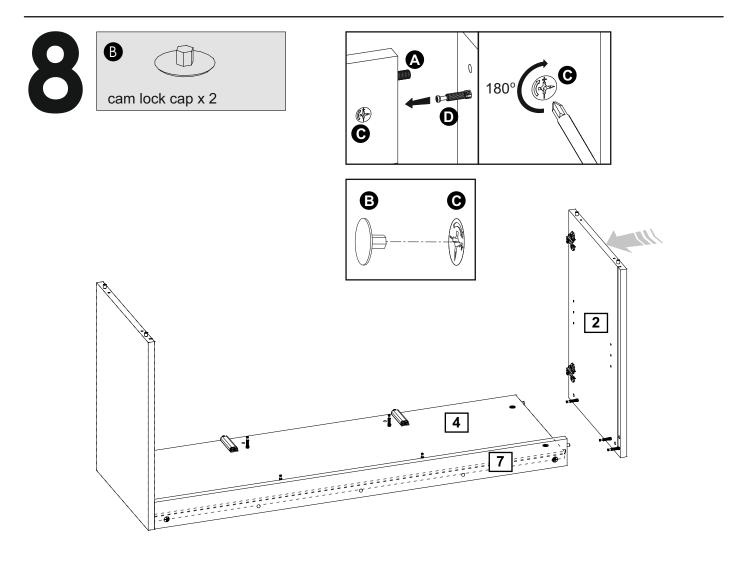

r hardware store for advice on the correct type of screws/raw plugs for your type of wall.

Sainsbury's Argos is a trading name of both: Argos Limited, Registered office: 489-499 Avebury Boulevard, Milton Keynes, United Kingdom, MK9 2NW, registered number: 01081551 (England and Wales); and Sainsbury's Supermarkets Limited, Registered office: 33 Holborn, London, EC1N 2HT, registered number: 03261722 (England and Wales). Both companies are subsidiaries of J Sainsbury's plc.

# Fittings (Shown to scale)

## Bag 1



Hinges (Full overlay) x 4



L-150 mm Wooden Leg x 4



L-1000 mm Stiffening Profile x 1



Drawer guide (panel side) x 3



Drawer guide (drawer side) x 3



Height adjuster wedges set x 1

## **Tools required**





Spirit Level

# Panels



# Panels









D























### 





15/27







17/27























32







24/27