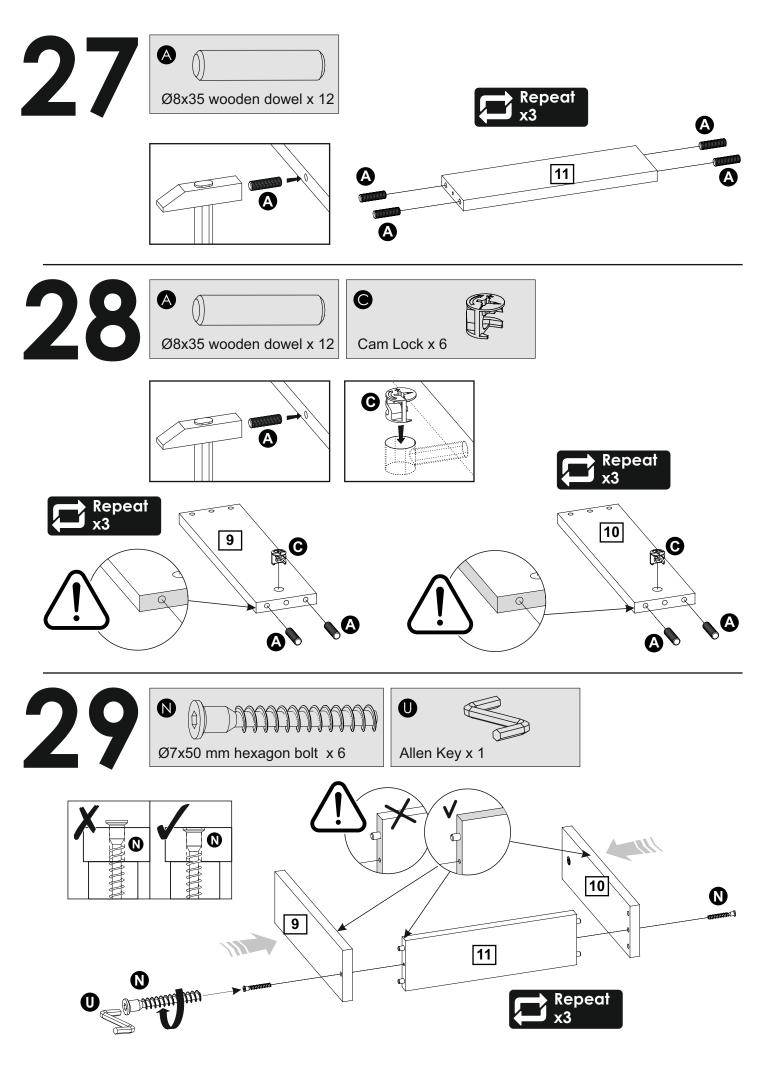

crews/raw plugs for your type of wall.

Sainsbury's Argos is a trading name of both: Argos Limited, Registered office: 489-499 Avebury Boulevard, Milton Keynes, United Kingdom, MK9 2NW, registered number: 01081551 (England and Wales); and Sainsbury's Supermarkets Limited, Registered office: 33 Holborn, London, EC1N 2HT, registered number: 03261722 (England and Wales). Both companies are subsidiaries of J Sainsbury's plc.

# Fittings (Shown to scale)

## Bag 1



Hinges (Full overlay) x 4



L-150 mm Wooden Leg x 4



L-1000 mm Stiffening Profile x 1



Drawer guide (panel side) x 3



Drawer guide (drawer side) x 3



Height adjuster wedges set x 1

## **Tools required**





Spirit Level

# Panels



# Panels









D























### 





15/27







17/27























32







24/27