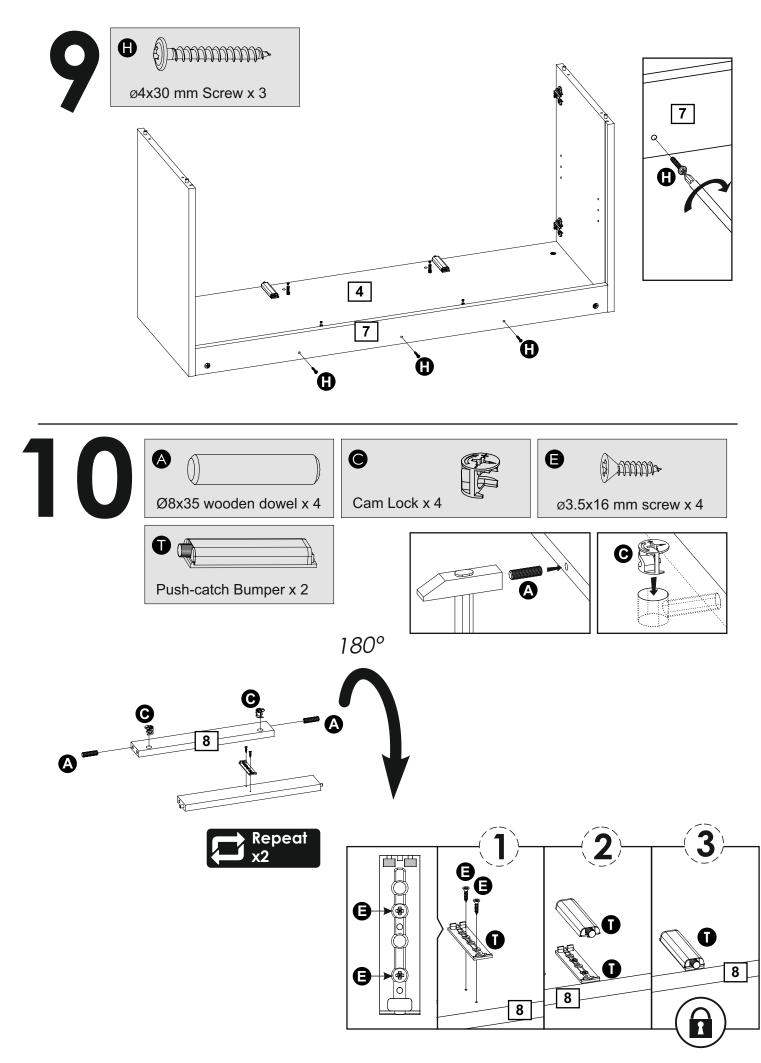

hardware store for advice on the correct type of screws/raw plugs for your type of wall.

Sainsbury's Argos is a trading name of both: Argos Limited, Registered office: 489-499 Avebury Boulevard, Milton Keynes, United Kingdom, MK9 2NW, registered number: 01081551 (England and Wales); and Sainsbury's Supermarkets Limited, Registered office: 33 Holborn, London, EC1N 2HT, registered number: 03261722 (England and Wales). Both companies are subsidiaries of J Sainsbury's plc.

# Fittings (Shown to scale)

## Bag 1



Hinges (Full overlay) x 4



L-150 mm Wooden Leg x 4



L-1000 mm Stiffening Profile x 1



Drawer guide (panel side) x 3



Drawer guide (drawer side) x 3



Height adjuster wedges set x 1

## **Tools required**





Spirit Level

# Panels



# Panels









D























### 





15/27







17/27























32







24/27