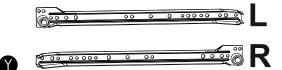

## Bag 1

Hinges (Full overlay) x 4

L-150 mm Wooden Leg x 4

L-1000 mm Stiffening Profile x 1

Drawer guide (panel side) x 3

Drawer guide (drawer side) x 3

Height adjuster wedges set x 1