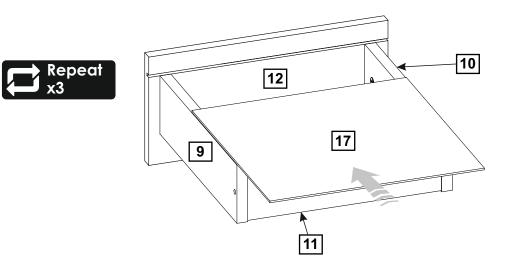

## Bag 1

Hinges (Full overlay) x 4

L-150 mm Wooden Leg x 4

L-1000 mm Stiffening Profile x 1

Drawer guide (panel side) x 3

Drawer guide (drawer side) x 3

Height adjuster wedges set x 1