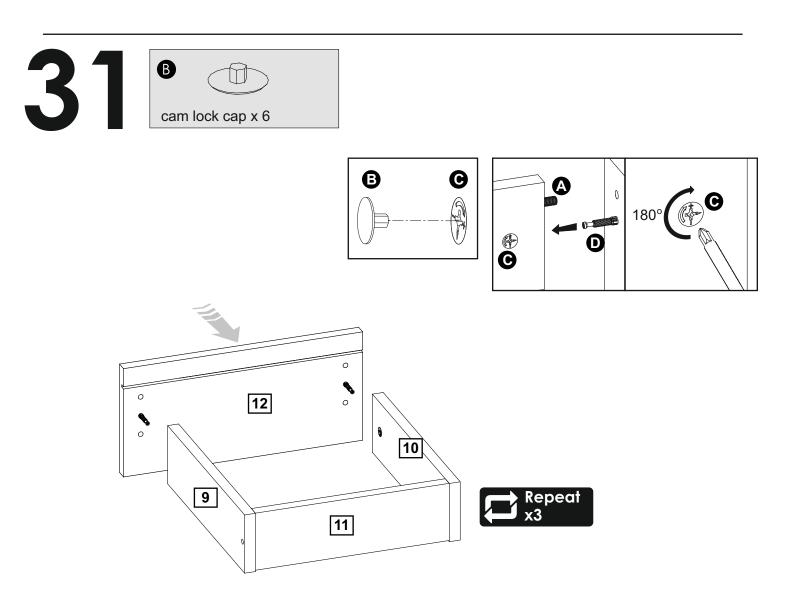

## Bag 1

Hinges (Full overlay) x 4

L-150 mm Wooden Leg x 4

L-1000 mm Stiffening Profile x 1

Drawer guide (panel side) x 3

Drawer guide (drawer side) x 3

Height adjuster wedges set x 1