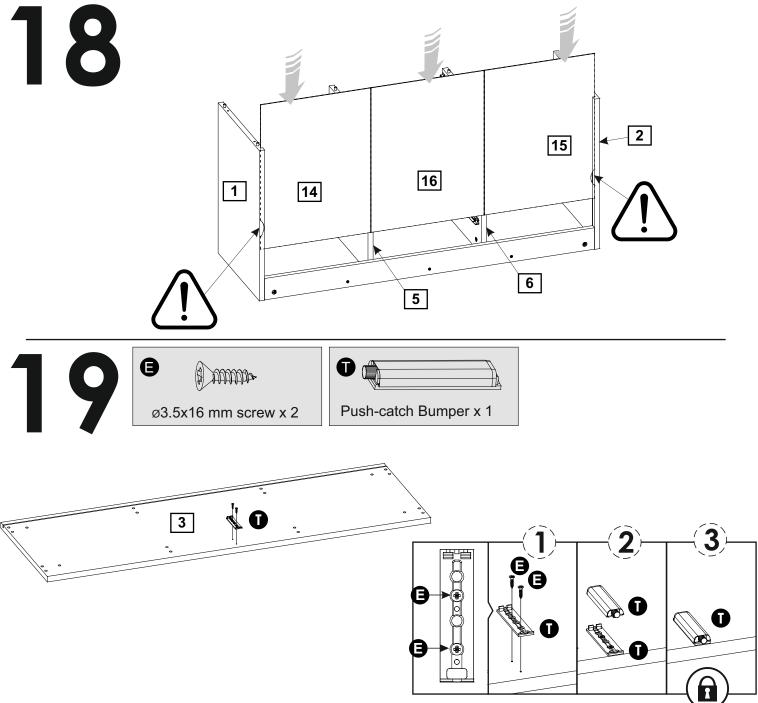

ce on the correct type of screws/raw plugs for your type of wall.

Sainsbury's Argos is a trading name of both: Argos Limited, Registered office: 489-499 Avebury Boulevard, Milton Keynes, United Kingdom, MK9 2NW, registered number: 01081551 (England and Wales); and Sainsbury's Supermarkets Limited, Registered office: 33 Holborn, London, EC1N 2HT, registered number: 03261722 (England and Wales). Both companies are subsidiaries of J Sainsbury's plc.

# Fittings (Shown to scale)

## Bag 1



Hinges (Full overlay) x 4



L-150 mm Wooden Leg x 4



L-1000 mm Stiffening Profile x 1



Drawer guide (panel side) x 3



Drawer guide (drawer side) x 3



Height adjuster wedges set x 1

## **Tools required**





Spirit Level

# Panels



# Panels









D























### 





15/27







17/27























32







24/27