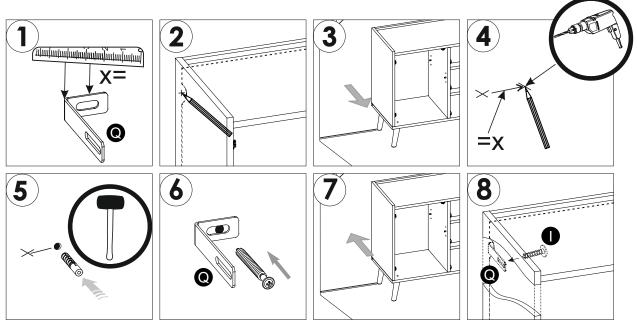

#### ANTI-TOPPLE WARNING!

This product has to be permanently fixed to the wall with the bracket(s) included, to avoid fatal injury in case it topples over. The pack only contains screws for fastening the anti-topple bracket(s) itself to the product. Please contact jour DIY or hardware store for advice on the correct type of screws/raw plugs for your type of wall.