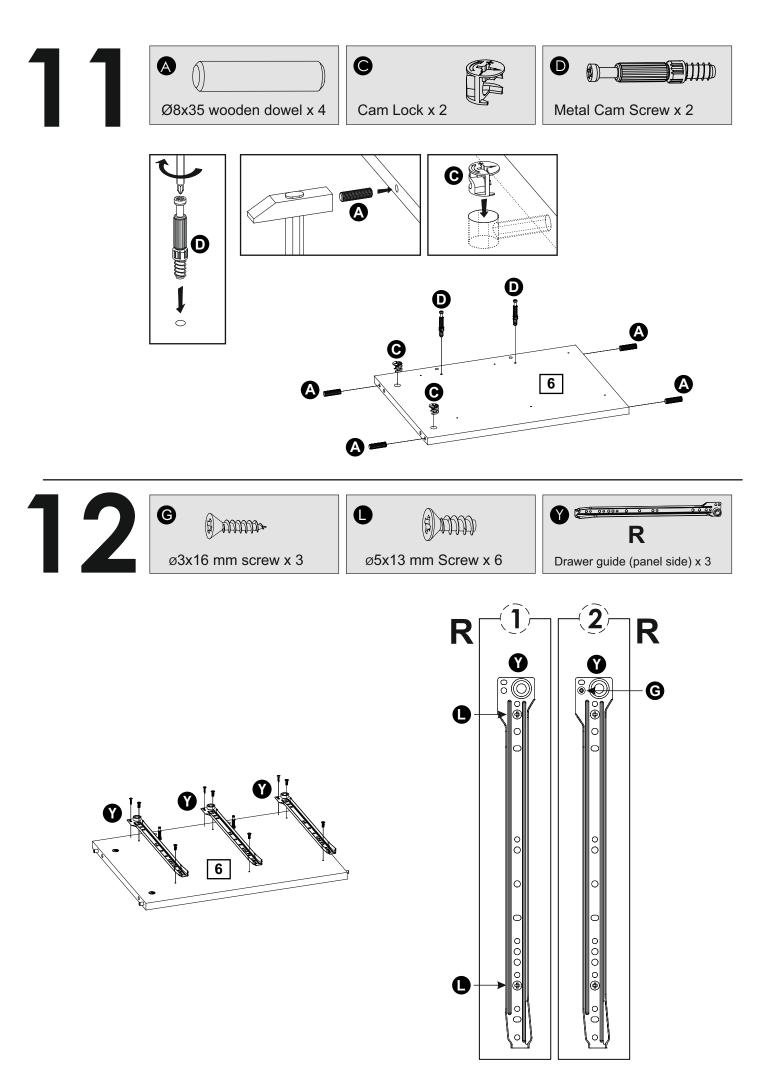

## Bag 1

Hinges (Full overlay) x 4

L-150 mm Wooden Leg x 4

L-1000 mm Stiffening Profile x 1

Drawer guide (panel side) x 3

Drawer guide (drawer side) x 3

Height adjuster wedges set x 1