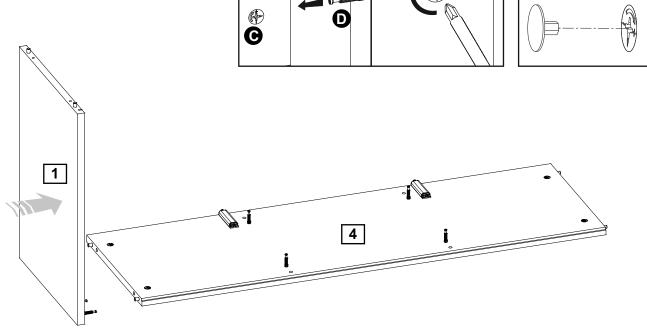

jour DIY or hardware store for advice on the correct type of screws/raw plugs for your type of wall.

Sainsbury's Argos is a trading name of both: Argos Limited, Registered office: 489-499 Avebury Boulevard, Milton Keynes, United Kingdom, MK9 2NW, registered number: 01081551 (England and Wales); and Sainsbury's Supermarkets Limited, Registered office: 33 Holborn, London, EC1N 2HT, registered number: 03261722 (England and Wales). Both companies are subsidiaries of J Sainsbury's plc.

# Fittings (Shown to scale)

## Bag 1



Hinges (Full overlay) x 4



L-150 mm Wooden Leg x 4



L-1000 mm Stiffening Profile x 1



Drawer guide (panel side) x 3



Drawer guide (drawer side) x 3



Height adjuster wedges set x 1

## **Tools required**





Spirit Level

# Panels



# Panels









D























### 





15/27







17/27























32







24/27