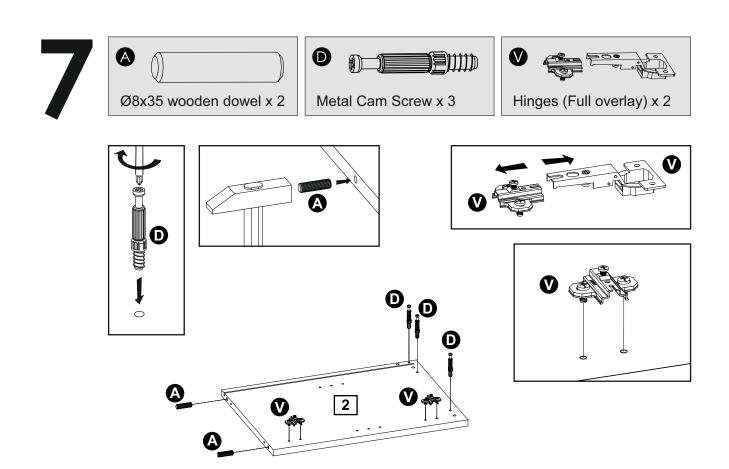

or hardware store for advice on the correct type of screws/raw plugs for your type of wall.

Sainsbury's Argos is a trading name of both: Argos Limited, Registered office: 489-499 Avebury Boulevard, Milton Keynes, United Kingdom, MK9 2NW, registered number: 01081551 (England and Wales); and Sainsbury's Supermarkets Limited, Registered office: 33 Holborn, London, EC1N 2HT, registered number: 03261722 (England and Wales). Both companies are subsidiaries of J Sainsbury's plc.

# Fittings (Shown to scale)

## Bag 1



Hinges (Full overlay) x 4



L-150 mm Wooden Leg x 4



L-1000 mm Stiffening Profile x 1



Drawer guide (panel side) x 3



Drawer guide (drawer side) x 3



Height adjuster wedges set x 1

## **Tools required**





Spirit Level

# Panels



# Panels









D























### 





15/27







17/27























32







24/27