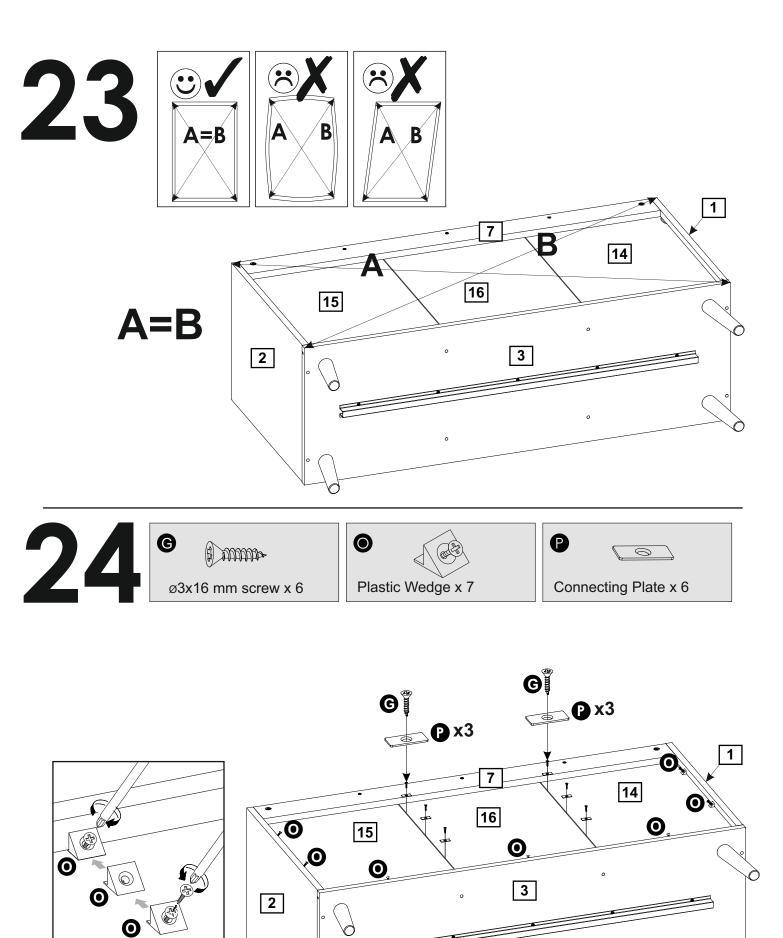

rect type of screws/raw plugs for your type of wall.

Sainsbury's Argos is a trading name of both: Argos Limited, Registered office: 489-499 Avebury Boulevard, Milton Keynes, United Kingdom, MK9 2NW, registered number: 01081551 (England and Wales); and Sainsbury's Supermarkets Limited, Registered office: 33 Holborn, London, EC1N 2HT, registered number: 03261722 (England and Wales). Both companies are subsidiaries of J Sainsbury's plc.

# Fittings (Shown to scale)

## Bag 1



Hinges (Full overlay) x 4



L-150 mm Wooden Leg x 4



L-1000 mm Stiffening Profile x 1



Drawer guide (panel side) x 3



Drawer guide (drawer side) x 3



Height adjuster wedges set x 1

## **Tools required**





Spirit Level

# Panels



# Panels









D























### 





15/27







17/27























32







24/27