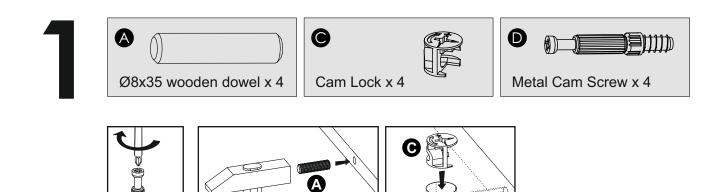

# Fittings (Shown to scale)

## Bag 1

Hinges (Full overlay) x 4

L-150 mm Wooden Leg x 4

L-1000 mm Stiffening Profile x 1

Drawer guide (panel side) x 3

Drawer guide (drawer side) x 3

Height adjuster wedges set x 1