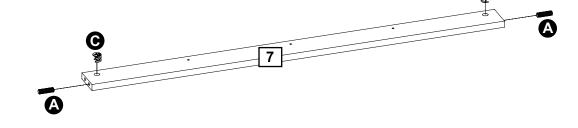

DIY or hardware store for advice on the correct type of screws/raw plugs for your type of wall.

Sainsbury's Argos is a trading name of both: Argos Limited, Registered office: 489-499 Avebury Boulevard, Milton Keynes, United Kingdom, MK9 2NW, registered number: 01081551 (England and Wales); and Sainsbury's Supermarkets Limited, Registered office: 33 Holborn, London, EC1N 2HT, registered number: 03261722 (England and Wales). Both companies are subsidiaries of J Sainsbury's plc.

# Fittings (Shown to scale)

## Bag 1



Hinges (Full overlay) x 4



L-150 mm Wooden Leg x 4



L-1000 mm Stiffening Profile x 1



Drawer guide (panel side) x 3



Drawer guide (drawer side) x 3



Height adjuster wedges set x 1

## **Tools required**





Spirit Level

# Panels



# Panels









D























### 





15/27







17/27























32







24/27