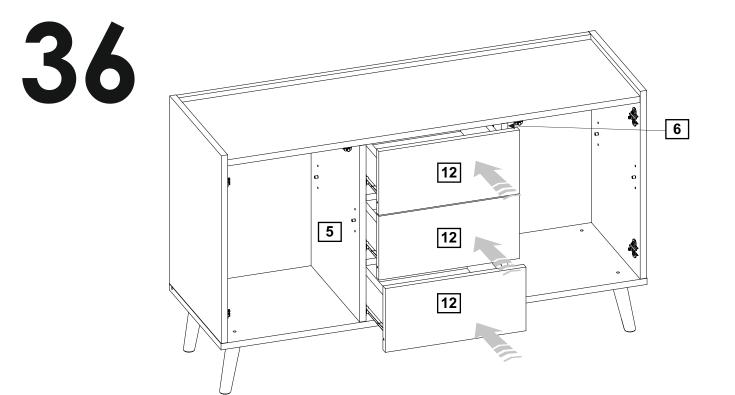

type of wall.

Sainsbury's Argos is a trading name of both: Argos Limited, Registered office: 489-499 Avebury Boulevard, Milton Keynes, United Kingdom, MK9 2NW, registered number: 01081551 (England and Wales); and Sainsbury's Supermarkets Limited, Registered office: 33 Holborn, London, EC1N 2HT, registered number: 03261722 (England and Wales). Both companies are subsidiaries of J Sainsbury's plc.

# Fittings (Shown to scale)

## Bag 1



Hinges (Full overlay) x 4



L-150 mm Wooden Leg x 4



L-1000 mm Stiffening Profile x 1



Drawer guide (panel side) x 3



Drawer guide (drawer side) x 3



Height adjuster wedges set x 1

## **Tools required**





Spirit Level

# Panels



# Panels









D























### 





15/27







17/27























32







24/27