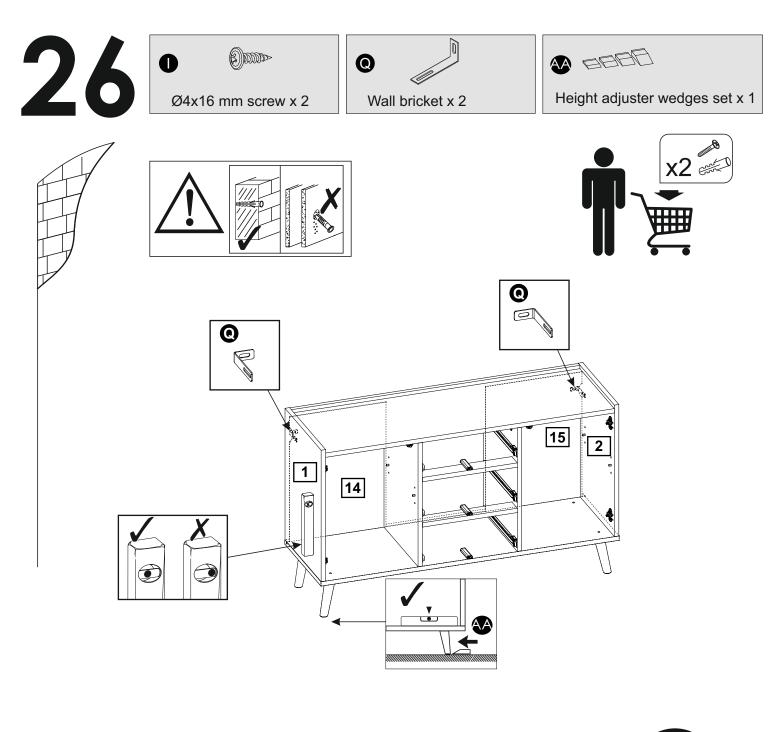

#### ANTI-TOPPLE WARNING!

This product has to be permanently fixed to the wall with the bracket(s) included, to avoid fatal injury in case it topples over. The pack only contains screws for fastening the anti-topple bracket(s) itself to the product. Please contact jour DIY or hardware store for advice on the correct type of screws/raw plugs for your type of wall.