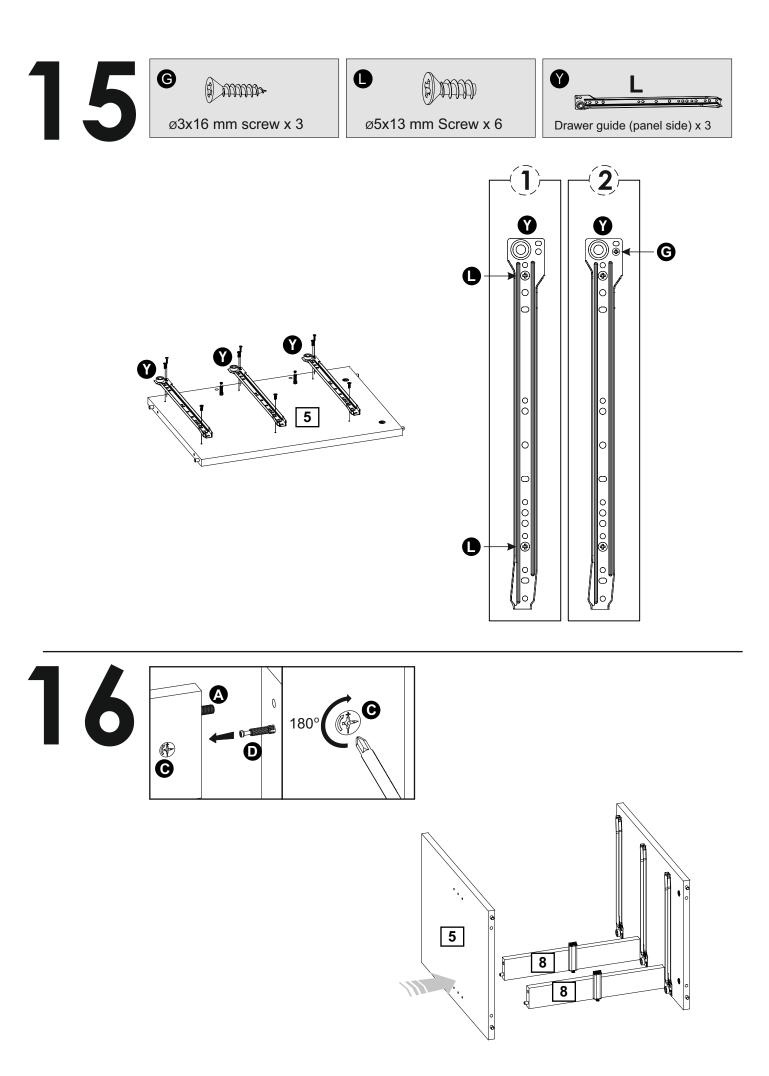

## Bag 1

Hinges (Full overlay) x 4

L-150 mm Wooden Leg x 4

L-1000 mm Stiffening Profile x 1

Drawer guide (panel side) x 3

Drawer guide (drawer side) x 3

Height adjuster wedges set x 1