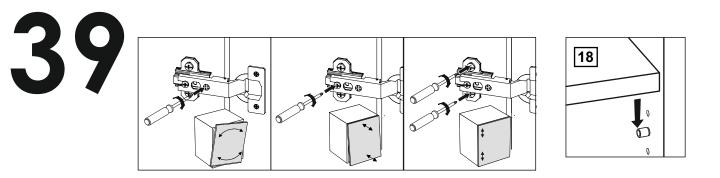

## Bag 1

Hinges (Full overlay) x 4

L-150 mm Wooden Leg x 4

L-1000 mm Stiffening Profile x 1

Drawer guide (panel side) x 3

Drawer guide (drawer side) x 3

Height adjuster wedges set x 1