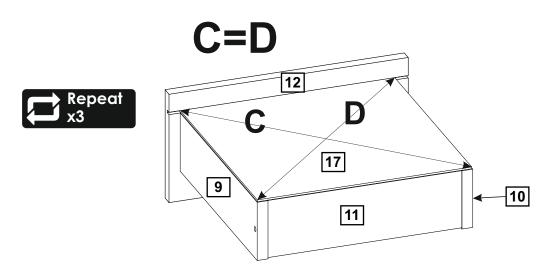

## Bag 1

Hinges (Full overlay) x 4

L-150 mm Wooden Leg x 4

L-1000 mm Stiffening Profile x 1

Drawer guide (panel side) x 3

Drawer guide (drawer side) x 3

Height adjuster wedges set x 1