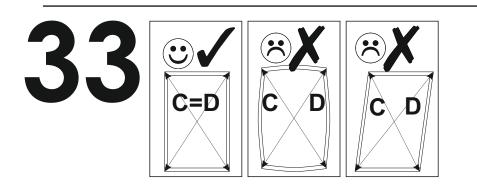

## Bag 1

Hinges (Full overlay) x 4

L-150 mm Wooden Leg x 4

L-1000 mm Stiffening Profile x 1

Drawer guide (panel side) x 3

Drawer guide (drawer side) x 3

Height adjuster wedges set x 1