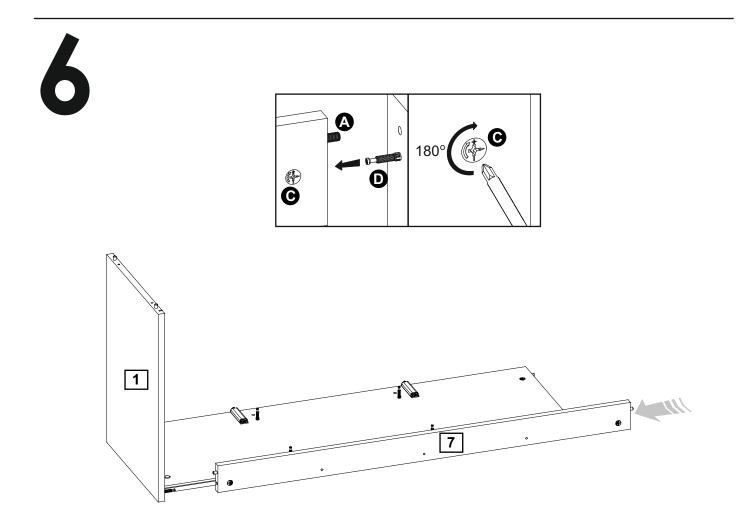

IY or hardware store for advice on the correct type of screws/raw plugs for your type of wall.

Sainsbury's Argos is a trading name of both: Argos Limited, Registered office: 489-499 Avebury Boulevard, Milton Keynes, United Kingdom, MK9 2NW, registered number: 01081551 (England and Wales); and Sainsbury's Supermarkets Limited, Registered office: 33 Holborn, London, EC1N 2HT, registered number: 03261722 (England and Wales). Both companies are subsidiaries of J Sainsbury's plc.

# Fittings (Shown to scale)

## Bag 1



Hinges (Full overlay) x 4



L-150 mm Wooden Leg x 4



L-1000 mm Stiffening Profile x 1



Drawer guide (panel side) x 3



Drawer guide (drawer side) x 3



Height adjuster wedges set x 1

## **Tools required**





Spirit Level

# Panels



# Panels









D























### 





15/27







17/27























32







24/27