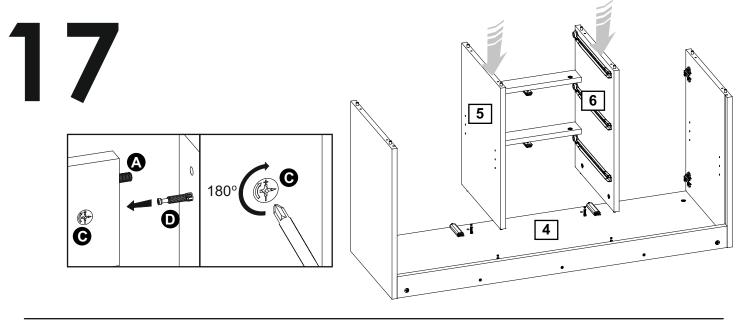

## Bag 1

Hinges (Full overlay) x 4

L-150 mm Wooden Leg x 4

L-1000 mm Stiffening Profile x 1

Drawer guide (panel side) x 3

Drawer guide (drawer side) x 3

Height adjuster wedges set x 1