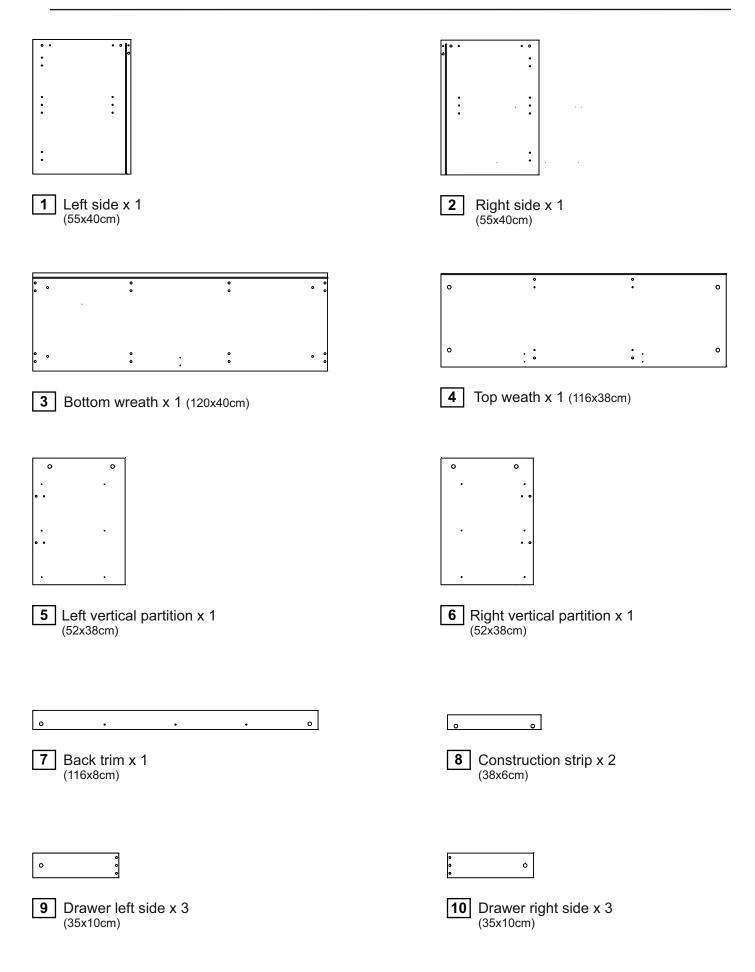

the product. Please contact jour DIY or hardware store for advice on the correct type of screws/raw plugs for your type of wall.

Sainsbury's Argos is a trading name of both: Argos Limited, Registered office: 489-499 Avebury Boulevard, Milton Keynes, United Kingdom, MK9 2NW, registered number: 01081551 (England and Wales); and Sainsbury's Supermarkets Limited, Registered office: 33 Holborn, London, EC1N 2HT, registered number: 03261722 (England and Wales). Both companies are subsidiaries of J Sainsbury's plc.

# Fittings (Shown to scale)

## Bag 1



Hinges (Full overlay) x 4



L-150 mm Wooden Leg x 4



L-1000 mm Stiffening Profile x 1



Drawer guide (panel side) x 3



Drawer guide (drawer side) x 3



Height adjuster wedges set x 1

## **Tools required**





Spirit Level

# Panels



# Panels









D























### 





15/27







17/27























32







24/27