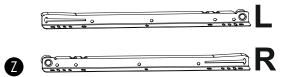

## Bag 1

Hinges (Full overlay) x 4

L-150 mm Wooden Leg x 4

L-1000 mm Stiffening Profile x 1

Drawer guide (panel side) x 3

Drawer guide (drawer side) x 3

Height adjuster wedges set x 1