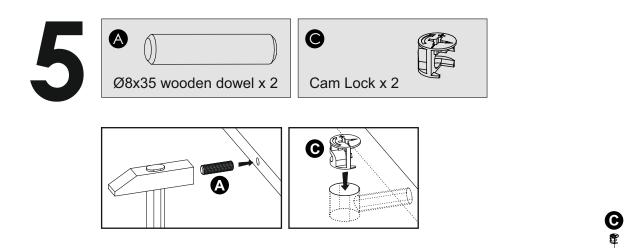

ur DIY or hardware store for advice on the correct type of screws/raw plugs for your type of wall.

Sainsbury's Argos is a trading name of both: Argos Limited, Registered office: 489-499 Avebury Boulevard, Milton Keynes, United Kingdom, MK9 2NW, registered number: 01081551 (England and Wales); and Sainsbury's Supermarkets Limited, Registered office: 33 Holborn, London, EC1N 2HT, registered number: 03261722 (England and Wales). Both companies are subsidiaries of J Sainsbury's plc.

# Fittings (Shown to scale)

## Bag 1



Hinges (Full overlay) x 4



L-150 mm Wooden Leg x 4



L-1000 mm Stiffening Profile x 1



Drawer guide (panel side) x 3



Drawer guide (drawer side) x 3



Height adjuster wedges set x 1

## **Tools required**





Spirit Level

# Panels



# Panels









D























### 





15/27







17/27























32







24/27