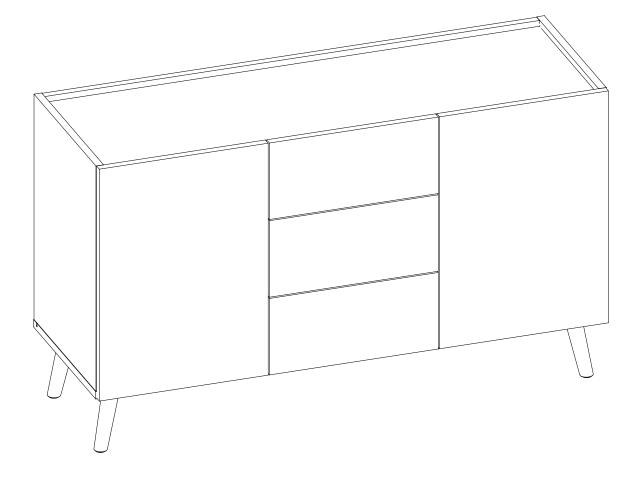

# Skandi







# A Safety and Care Advice

### **Product Details**

3200539 (commode) 5643455 (commode)

### IMPORTANT, RETAIN FOR FUTURE REFERENCE: READ CAREFULLY.

• Keep children and animals away from the work area, small parts could choke if swallowed.

• Make sure you have enough space to layout the parts before starting.

• This product has been constructed to be used in the domestic environment only and not for commercial purposes.

- Assemble the item as close to its final position (in the same room) as possible.
- Assemble on a soft level surface to avoid damaging the unit or your floor.



• We do not recommend the use of power drill/drivers for inserting screws

as this could damage the unit. Only use hand screwdrivers.

• Parts of the assembly will be easier with 2 people.

• Dispose of a