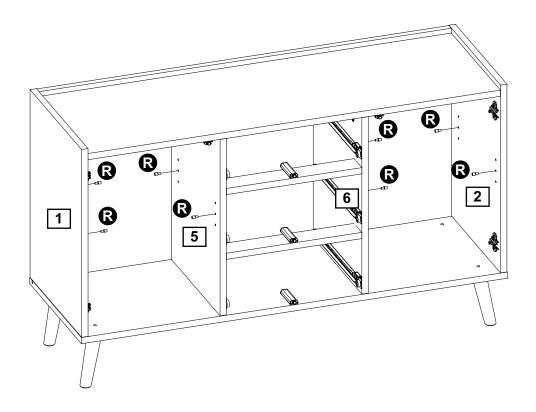

#### ANTI-TOPPLE WARNING!

This product has to be permanently fixed to the wall with the bracket(s) included, to avoid fatal injury in case it topples over. The pack only contains screws for fastening the anti-topple bracket(s) itself to the product. Please contact jour DIY or hardware store for advice on the correct type of screws/raw plugs for your type of wall.