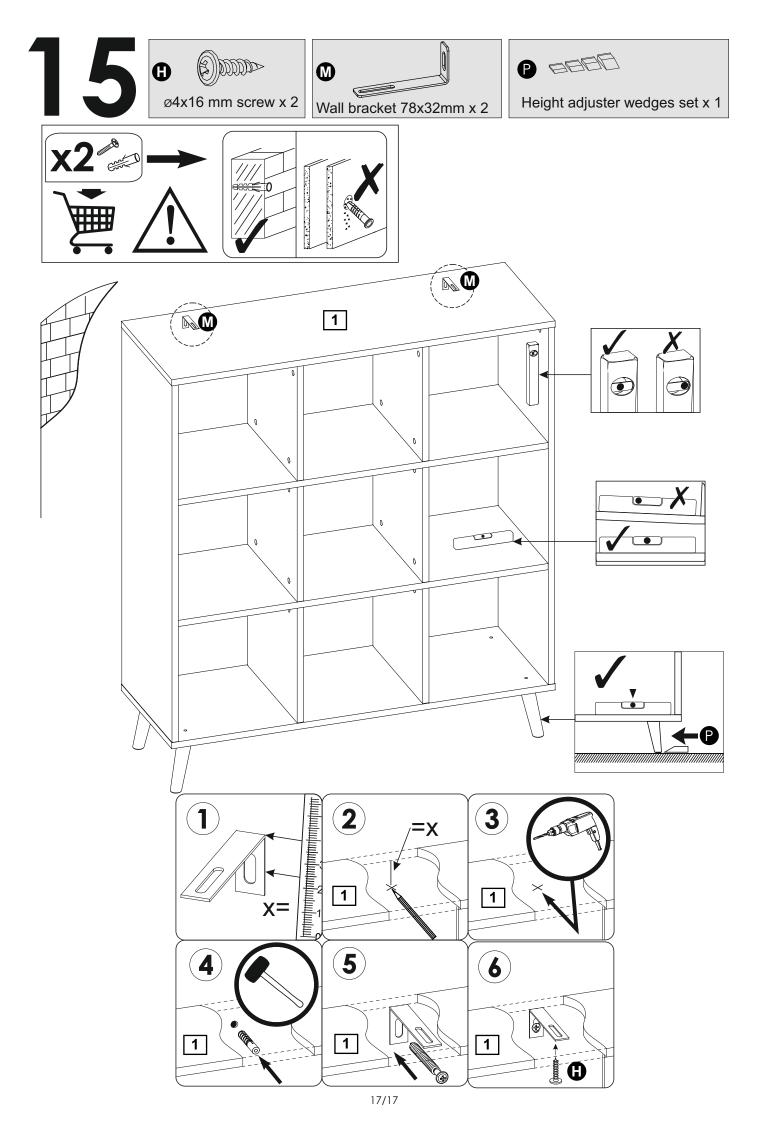

#### ANTI-TOPPLE WARNING!

This product has to be permanently fixed to the wall with the bracket(s) included, to avoid fatal injury in case it topples over. The pack only contains screws for fastening the anti-topple bracket(s) itself to the product. Please contact jour DIY or hardware store for advice on the correct type of screws/raw plugs for your type of wall.