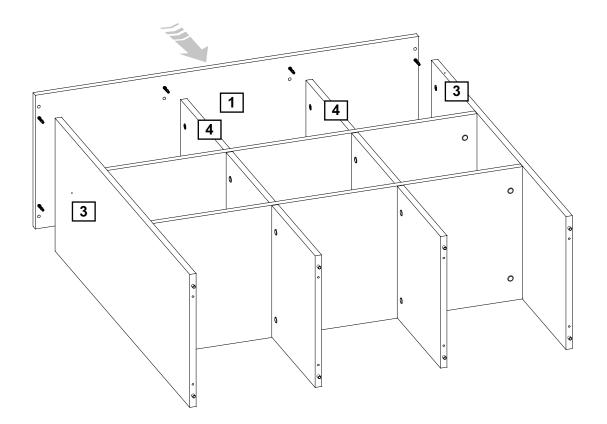

screws for fastening the anti-topple bracket(s) itself to the product. Please contact jour DIY or hardware store for advice on the correct type of screws/raw plugs for your type of wall.

Sainsbury's Argos is a trading name of both: Argos Limited, Registered office: 489-499 Avebury Boulevard, Milton Keynes, United Kingdom, MK9 2NW, registered number: 01081551 (England and Wales); and Sainsbury's Supermarkets Limited, Registered office: 33 Holborn, London, EC1N 2HT, registered number: 03261722 (England and Wales). Both companies are subsidiaries of J Sainsbury's plc.

## Fittings (Shown to scale)

#### Bag 1



L-700 mm Stiffening profile x1

0



H-150 mm Wooden leg x4

P EEEE

Height adjuster wedges set x 1

### **Tools required**



## Panels





























0

Ð

٥