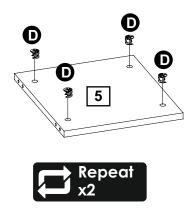

topples over. The pack only contains screws for fastening the anti-topple bracket(s) itself to the product. Please contact jour DIY or hardware store for advice on the correct type of screws/raw plugs for your type of wall.

Sainsbury's Argos is a trading name of both: Argos Limited, Registered office: 489-499 Avebury Boulevard, Milton Keynes, United Kingdom, MK9 2NW, registered number: 01081551 (England and Wales); and Sainsbury's Supermarkets Limited, Registered office: 33 Holborn, London, EC1N 2HT, registered number: 03261722 (England and Wales). Both companies are subsidiaries of J Sainsbury's plc.

## Fittings (Shown to scale)

#### Bag 1



L-700 mm Stiffening profile x1

0



H-150 mm Wooden leg x4

P EEEE

Height adjuster wedges set x 1

### **Tools required**



## Panels





























0

Ð

٥