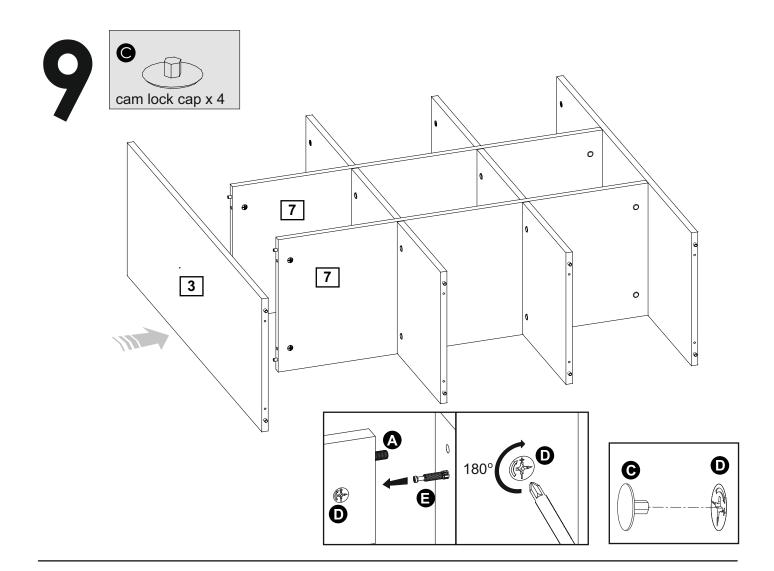

ntains screws for fastening the anti-topple bracket(s) itself to the product. Please contact jour DIY or hardware store for advice on the correct type of screws/raw plugs for your type of wall.

Sainsbury's Argos is a trading name of both: Argos Limited, Registered office: 489-499 Avebury Boulevard, Milton Keynes, United Kingdom, MK9 2NW, registered number: 01081551 (England and Wales); and Sainsbury's Supermarkets Limited, Registered office: 33 Holborn, London, EC1N 2HT, registered number: 03261722 (England and Wales). Both companies are subsidiaries of J Sainsbury's plc.

## Fittings (Shown to scale)

#### Bag 1



L-700 mm Stiffening profile x1

0



H-150 mm Wooden leg x4

P EEEE

Height adjuster wedges set x 1

### **Tools required**



## Panels





























0

Ð

٥