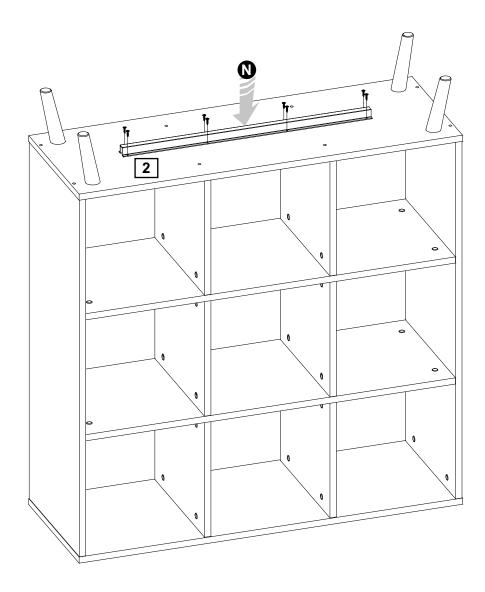

#### Bag 1

L-700 mm Stiffening profile x1

0

H-150 mm Wooden leg x4

P EEEE

Height adjuster wedges set x 1