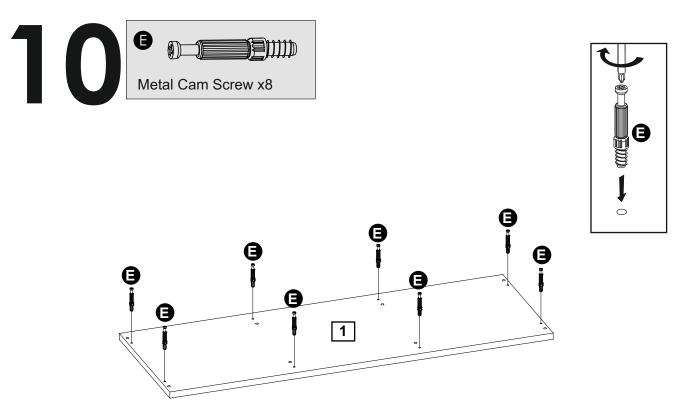

ains screws for fastening the anti-topple bracket(s) itself to the product. Please contact jour DIY or hardware store for advice on the correct type of screws/raw plugs for your type of wall.

Sainsbury's Argos is a trading name of both: Argos Limited, Registered office: 489-499 Avebury Boulevard, Milton Keynes, United Kingdom, MK9 2NW, registered number: 01081551 (England and Wales); and Sainsbury's Supermarkets Limited, Registered office: 33 Holborn, London, EC1N 2HT, registered number: 03261722 (England and Wales). Both companies are subsidiaries of J Sainsbury's plc.

## Fittings (Shown to scale)

#### Bag 1



L-700 mm Stiffening profile x1

0



H-150 mm Wooden leg x4

P EEEE

Height adjuster wedges set x 1

### **Tools required**



## Panels





























0

Ð

٥