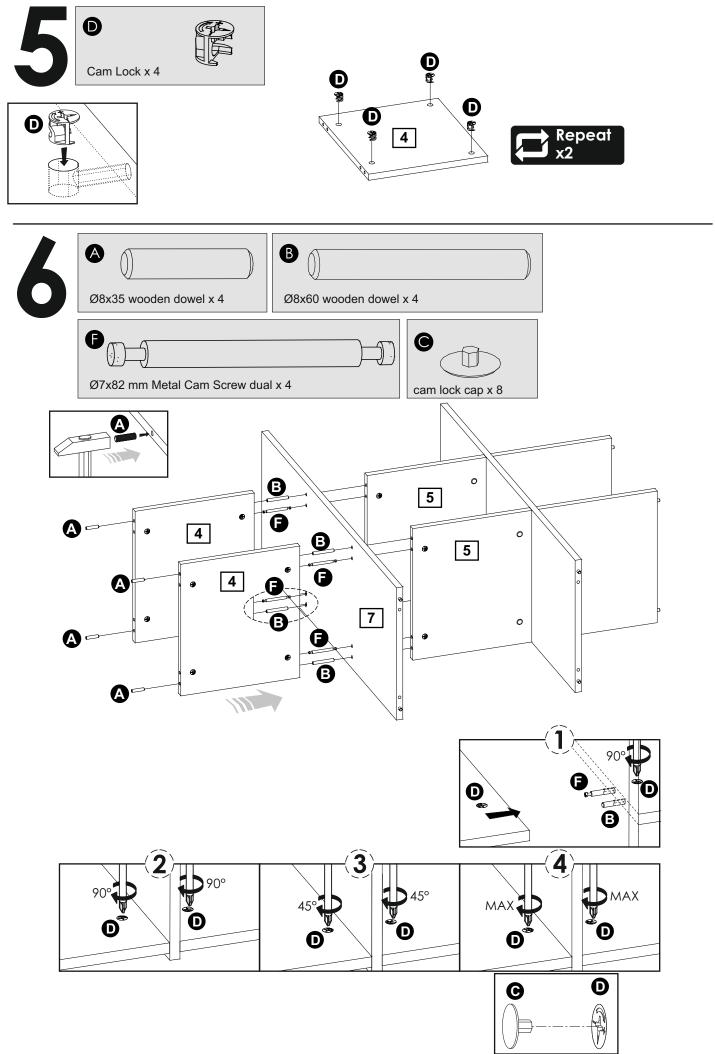

## Fittings (Shown to scale)

#### Bag 1

L-700 mm Stiffening profile x1

0

H-150 mm Wooden leg x4

P EEEE

Height adjuster wedges set x 1