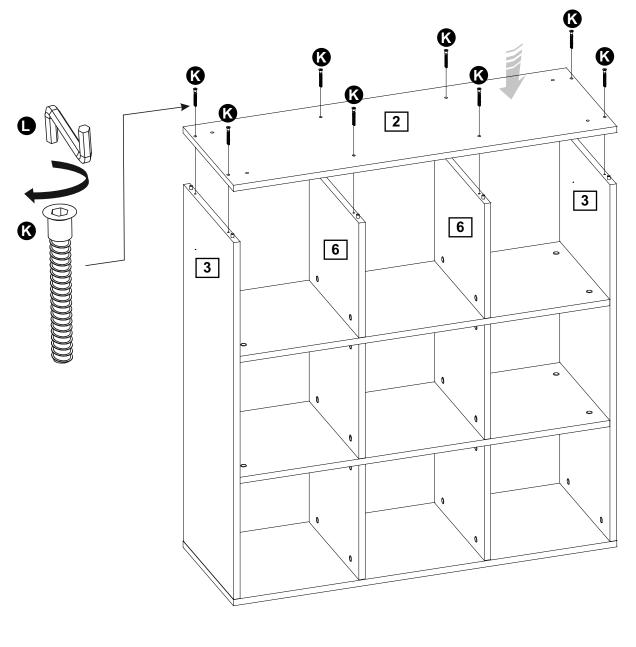

#### Additional Guidance

- Assemble all parts and bolts loosely during assembly, only once the product is complete should you fully tighten the bolts.
- Regularly check and ensure that all bolts and fittings are tightend properly.
- Maximum user weight 35kg
- This product is compliant BS 4875-7; EN 14749