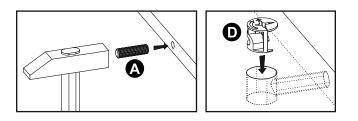

over. The pack only contains screws for fastening the anti-topple bracket(s) itself to the product. Please contact jour DIY or hardware store for advice on the correct type of screws/raw plugs for your type of wall.

Sainsbury's Argos is a trading name of both: Argos Limited, Registered office: 489-499 Avebury Boulevard, Milton Keynes, United Kingdom, MK9 2NW, registered number: 01081551 (England and Wales); and Sainsbury's Supermarkets Limited, Registered office: 33 Holborn, London, EC1N 2HT, registered number: 03261722 (England and Wales). Both companies are subsidiaries of J Sainsbury's plc.

## Fittings (Shown to scale)

#### Bag 1



L-700 mm Stiffening profile x1

0



H-150 mm Wooden leg x4

P EEEE

Height adjuster wedges set x 1

### **Tools required**



## Panels





























0

Ð

٥