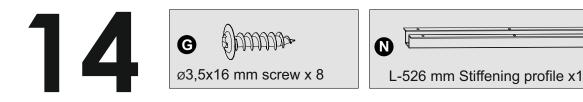

#### Bag 1

L-700 mm Stiffening profile x1

0

H-150 mm Wooden leg x4

P EEEE

Height adjuster wedges set x 1