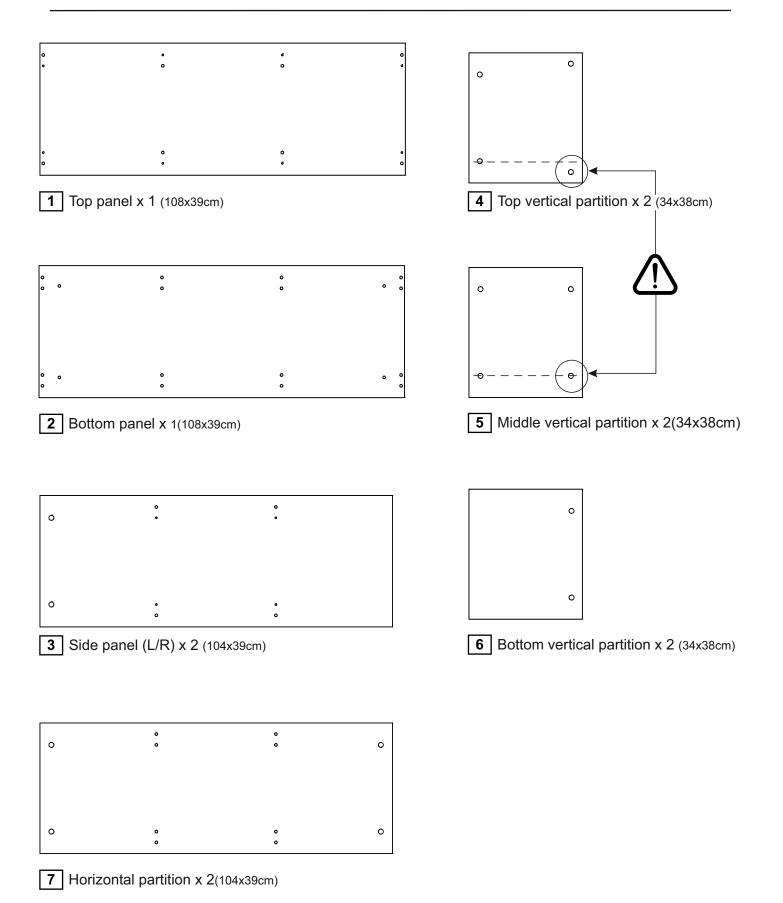

ase it topples over. The pack only contains screws for fastening the anti-topple bracket(s) itself to the product. Please contact jour DIY or hardware store for advice on the correct type of screws/raw plugs for your type of wall.

Sainsbury's Argos is a trading name of both: Argos Limited, Registered office: 489-499 Avebury Boulevard, Milton Keynes, United Kingdom, MK9 2NW, registered number: 01081551 (England and Wales); and Sainsbury's Supermarkets Limited, Registered office: 33 Holborn, London, EC1N 2HT, registered number: 03261722 (England and Wales). Both companies are subsidiaries of J Sainsbury's plc.

## Fittings (Shown to scale)

#### Bag 1



L-700 mm Stiffening profile x1

0



H-150 mm Wooden leg x4

P EEEE

Height adjuster wedges set x 1

### **Tools required**



## Panels





























0

Ð

٥