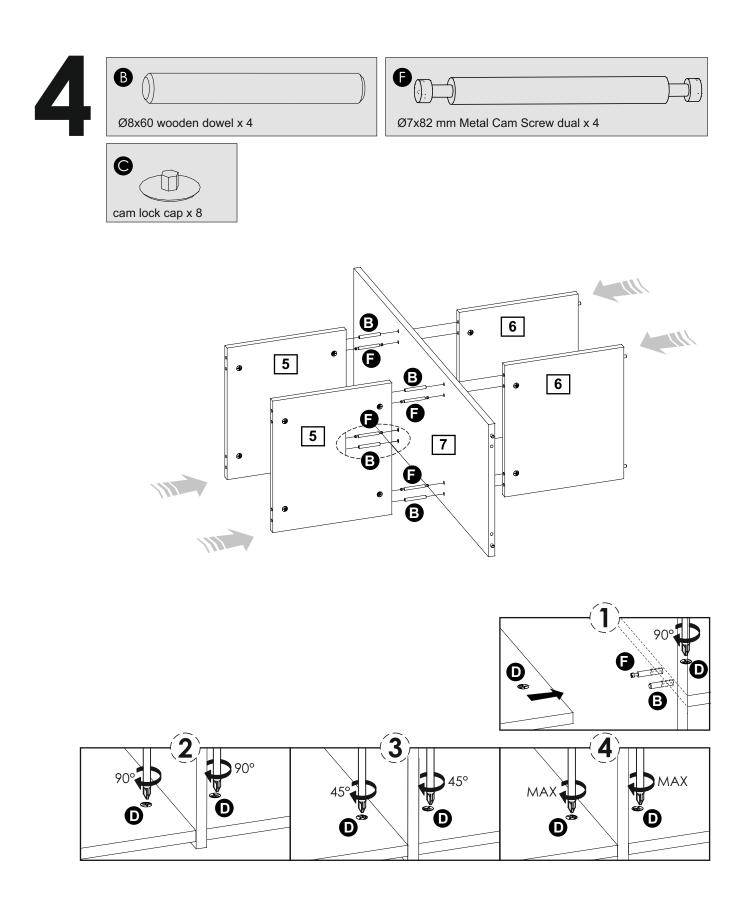

## Fittings (Shown to scale)

#### Bag 1

L-700 mm Stiffening profile x1

0

H-150 mm Wooden leg x4

P EEEE

Height adjuster wedges set x 1