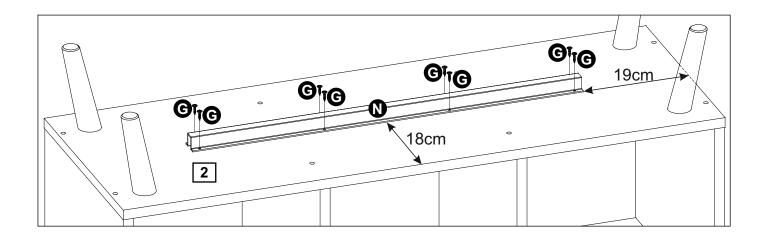

#### Bag 1

L-700 mm Stiffening profile x1

0

H-150 mm Wooden leg x4

P EEEE

Height adjuster wedges set x 1