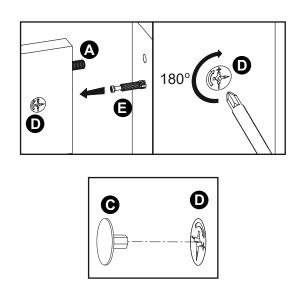

crews for fastening the anti-topple bracket(s) itself to the product. Please contact jour DIY or hardware store for advice on the correct type of screws/raw plugs for your type of wall.

Sainsbury's Argos is a trading name of both: Argos Limited, Registered office: 489-499 Avebury Boulevard, Milton Keynes, United Kingdom, MK9 2NW, registered number: 01081551 (England and Wales); and Sainsbury's Supermarkets Limited, Registered office: 33 Holborn, London, EC1N 2HT, registered number: 03261722 (England and Wales). Both companies are subsidiaries of J Sainsbury's plc.

## Fittings (Shown to scale)

#### Bag 1



L-700 mm Stiffening profile x1

0



H-150 mm Wooden leg x4

P EEEE

Height adjuster wedges set x 1

### **Tools required**



## Panels





























0

Ð

٥