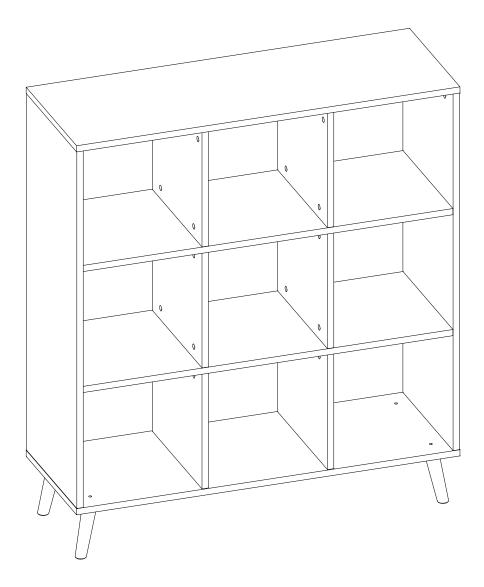

# Skandi







## A Safety and Care Advice

#### **Product Details**

3375859, 3200041 (bookstand)

#### IMPORTANT, RETAIN FOR FUTURE REFERENCE: READ CAREFULLY.

• Keep children and animals away from the work area, small parts could choke if swallowed.

• Make sure you have enough space to layout the parts before starting.

• This product has been constructed to be used in the domestic environment only and not for commercial purposes.

- Assemble the item as close to its final position (in the same room) as possible.
- Assemble on a soft level surface to avoid damaging the unit or your floor.



• We do not recommend the use of power drill/drivers for inserting screws

as this could damage the unit. Only use hand screwdrivers.

• Parts of the assembly will be easier with 2 people.

• Dispose of all p