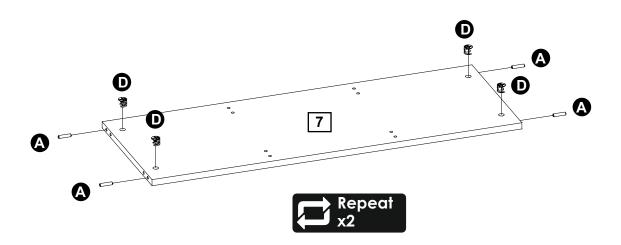

## Fittings (Shown to scale)

#### Bag 1

L-700 mm Stiffening profile x1

0

H-150 mm Wooden leg x4

P EEEE

Height adjuster wedges set x 1