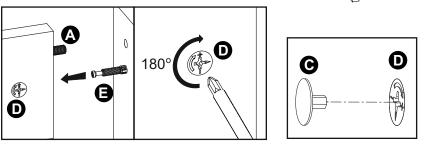

ack only contains screws for fastening the anti-topple bracket(s) itself to the product. Please contact jour DIY or hardware store for advice on the correct type of screws/raw plugs for your type of wall.

Sainsbury's Argos is a trading name of both: Argos Limited, Registered office: 489-499 Avebury Boulevard, Milton Keynes, United Kingdom, MK9 2NW, registered number: 01081551 (England and Wales); and Sainsbury's Supermarkets Limited, Registered office: 33 Holborn, London, EC1N 2HT, registered number: 03261722 (England and Wales). Both companies are subsidiaries of J Sainsbury's plc.

## Fittings (Shown to scale)

#### Bag 1



L-700 mm Stiffening profile x1

0



H-150 mm Wooden leg x4

P EEEE

Height adjuster wedges set x 1

### **Tools required**



## Panels





























0

Ð

٥