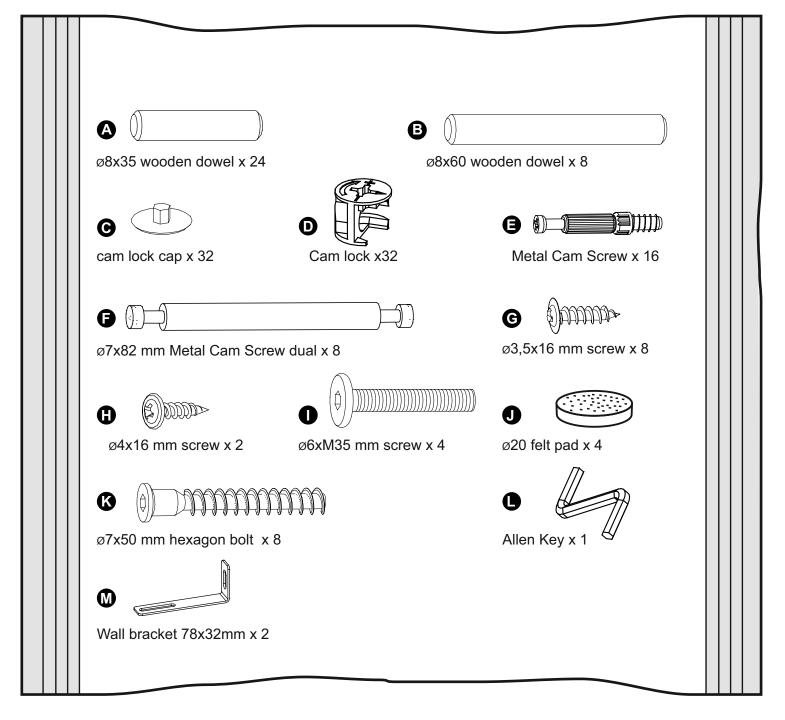

49

#### ANTI-TOPPLE WARNING!

This product has to be permanently fixed to the wall with the bracket(s) included, to avoid fatal injury in case it topples over. The pack only contains screws for fastening the anti-topple bracket(s) itself to the product. Please contact jour DIY or hardware store for advice on the correct type of screws/raw plugs for your type of wall.

Sainsbury's Argos is a trading name of both: Argos Limited, Registered office: 489-499 Avebury Boulevard, Milton Keynes, United Kingdom, MK9 2NW, registered number: 01081551 (England and Wales); and Sainsbury's Supermarkets Limited, Registered office: 33 Holborn, London, EC1N 2HT, registered number: 03261722 (England and Wales). Both companies are subsidiaries of J Sainsbury's plc.

## Fittings (Shown to scale)

#### Bag 1



L-700 mm Stiffening profile x1

0



H-150 mm Wooden leg x4

P EEEE

Height adjuster wedges set x 1

### **Tools required**



## Panels





























0

Ð

٥