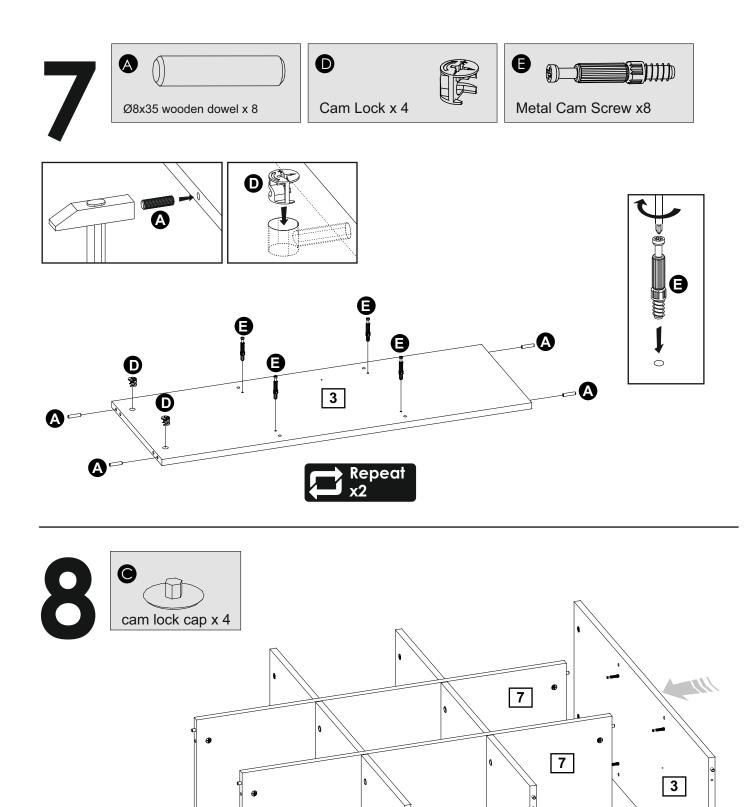

pack only contains screws for fastening the anti-topple bracket(s) itself to the product. Please contact jour DIY or hardware store for advice on the correct type of screws/raw plugs for your type of wall.

Sainsbury's Argos is a trading name of both: Argos Limited, Registered office: 489-499 Avebury Boulevard, Milton Keynes, United Kingdom, MK9 2NW, registered number: 01081551 (England and Wales); and Sainsbury's Supermarkets Limited, Registered office: 33 Holborn, London, EC1N 2HT, registered number: 03261722 (England and Wales). Both companies are subsidiaries of J Sainsbury's plc.

## Fittings (Shown to scale)

#### Bag 1



L-700 mm Stiffening profile x1

0



H-150 mm Wooden leg x4

P EEEE

Height adjuster wedges set x 1

### **Tools required**



## Panels





























0

Ð

٥