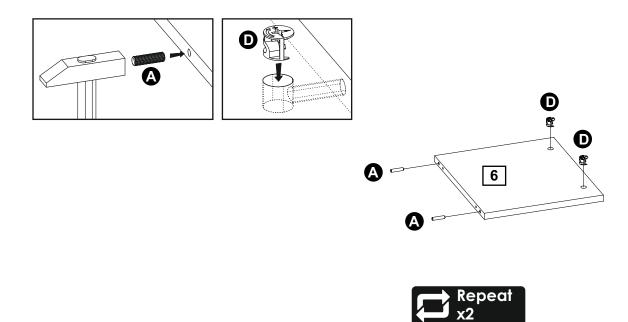

ples over. The pack only contains screws for fastening the anti-topple bracket(s) itself to the product. Please contact jour DIY or hardware store for advice on the correct type of screws/raw plugs for your type of wall.

Sainsbury's Argos is a trading name of both: Argos Limited, Registered office: 489-499 Avebury Boulevard, Milton Keynes, United Kingdom, MK9 2NW, registered number: 01081551 (England and Wales); and Sainsbury's Supermarkets Limited, Registered office: 33 Holborn, London, EC1N 2HT, registered number: 03261722 (England and Wales). Both companies are subsidiaries of J Sainsbury's plc.

## Fittings (Shown to scale)

#### Bag 1



L-700 mm Stiffening profile x1

0



H-150 mm Wooden leg x4

P EEEE

Height adjuster wedges set x 1

### **Tools required**



## Panels





























0

Ð

٥