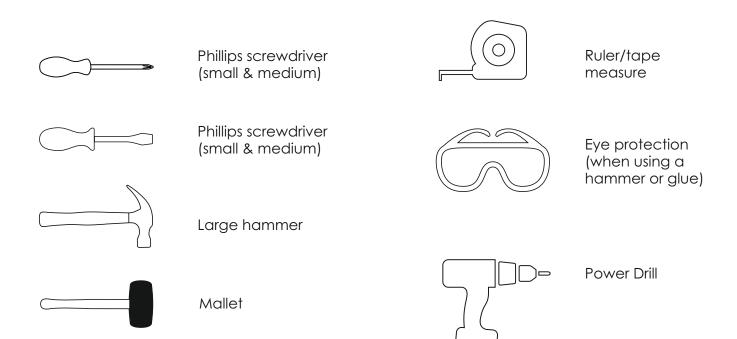

l injury in case it topples over. The pack only contains screws for fastening the anti-topple bracket(s) itself to the product. Please contact jour DIY or hardware store for advice on the correct type of screws/raw plugs for your type of wall.

Sainsbury's Argos is a trading name of both: Argos Limited, Registered office: 489-499 Avebury Boulevard, Milton Keynes, United Kingdom, MK9 2NW, registered number: 01081551 (England and Wales); and Sainsbury's Supermarkets Limited, Registered office: 33 Holborn, London, EC1N 2HT, registered number: 03261722 (England and Wales). Both companies are subsidiaries of J Sainsbury's plc.

## Fittings (Shown to scale)

#### Bag 1



L-700 mm Stiffening profile x1

0



H-150 mm Wooden leg x4

P EEEE

Height adjuster wedges set x 1

### **Tools required**



## Panels





























0

Ð

٥