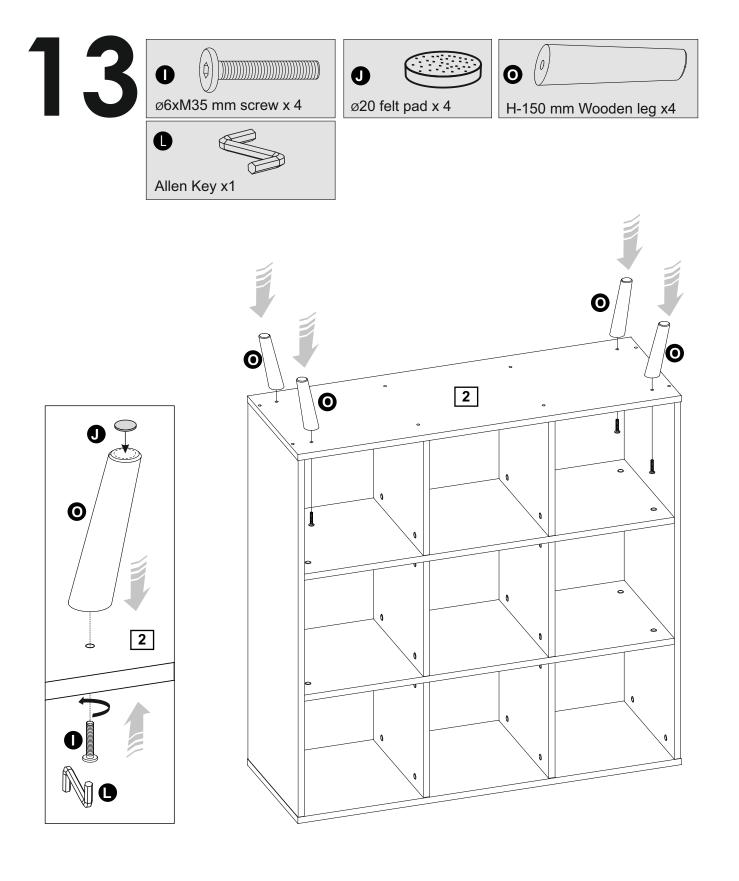

#### Bag 1

L-700 mm Stiffening profile x1

0

H-150 mm Wooden leg x4

P EEEE

Height adjuster wedges set x 1