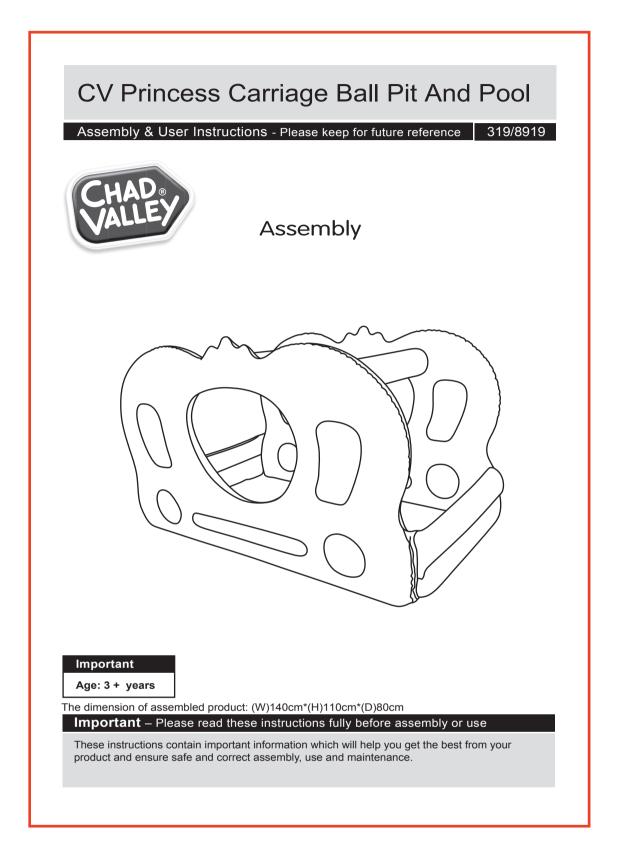

## 148X210mm









## Care and Maintenance

- Clean all equipment after use.Please deflate the product and store it in shady, cool place.
- Check the product before use every time and also check regularly during use, ensure no air
  No leakage or looseness between the rope and knot in order to reduce hazards.
- When use the repair patch please read the instruction on the back of the repair patch carefully.
- Please keep the repair patch away from Children.







If you need help or have damaged or missing parts, call the Customer Helpline: 03456 400 800. Produced for Chad Valley Toys. Country of origin: CHINA.

Address: 489 - 499 Avebury Boulevard, Central Milton Keynes, MK9 2NW. www.argos.co.uk/chadvalley