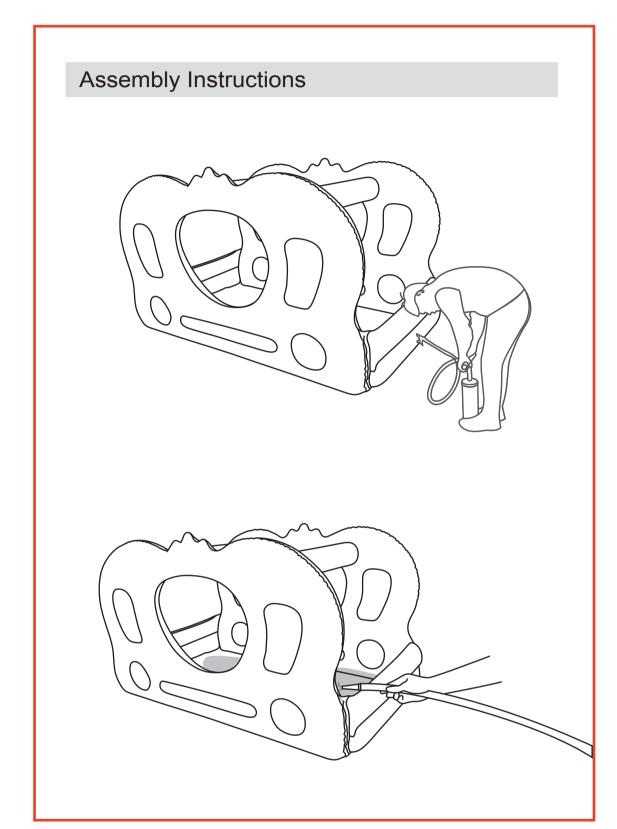

## Care and Maintenance

- Clean all equipment after use.Please deflate the product and store it in shady, cool place.
- Check the product before use every time and also check regularly during use, ensure no air
  No leakage or looseness between the rope and knot in order to reduce hazards.
- When use the repair patch please read the instruction on the back of the repair patch carefully.
- Please keep the repair patch away from Children.