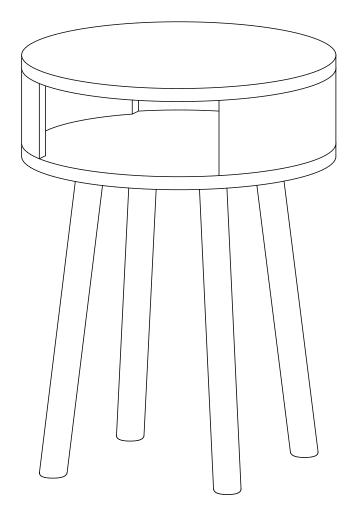

#### **Product Details**

3101016 HAB RUE SIDE TABLE GREY 3183852 HAB RUE SIDE TABLE WHITE

### Panels

1. Table Top

2. Legs