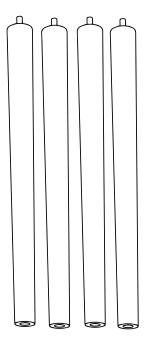

ronment only and not for commercial purposes.
- Dispose of all packaging carefully and responsibly.

#### Care and maintenance

- Only clean using a damp cloth and mild detergent. Do not use abrasive cleaners.
- Use a dry cloth to clean the product, furniture polish is not recommended.
- From time to time check that there are no loose screws, nuts or bolts. If there are please retighten.
- This product should not be discarded with household waste. Take to your local authority waste disposal centre.

#### **Additional Guidance**

- Assemble all parts and bolts loosely during assembly, only once the product is complete should you fully tighten the bolts.
- Regularly check and ensure that all bolts and fittings are tightend properly.
- Maximum loading weight 10kg

### Panels



1. Table Top



2. Legs