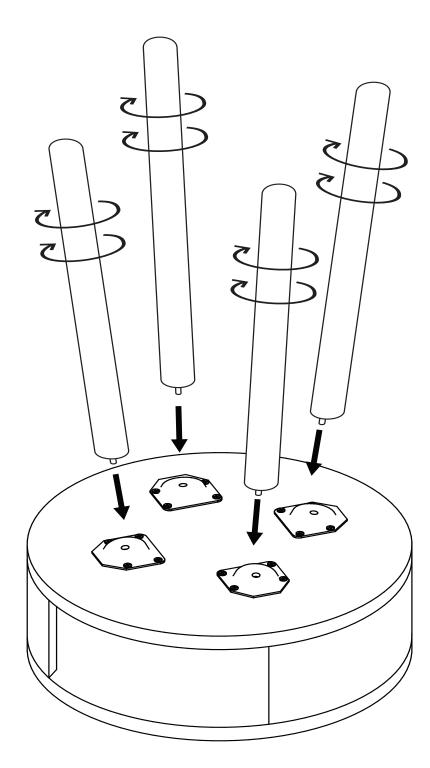

#### **Additional Guidance**

- Assemble all parts and bolts loosely during assembly, only once the product is complete should you fully tighten the bolts.
- Regularly check and ensure that all bolts and fittings are tightend properly.
- Maximum loading weight 10kg

### Panels

1. Table Top

2. Legs