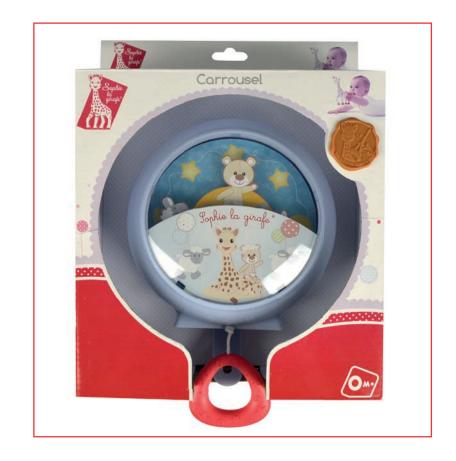

Lullaby duration: approx. Min 30.

Ref.: 850736

PCB: 12

EAN: 305656 850736 6

\* Dim. Product: h 40 x l140 x w70 mm

\* Dim. Packaging: h245 x l190 x w80 mm

\* Recommended Age: 0 month +

Packaging: Open Box with «try me»