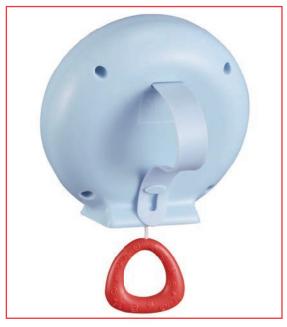

Convenient, thanks to its adjustable attachment system located at the back, it can easily be hang on Baby's bed, on the car seat and in the car.

Its base also allows it to be put on a plat surface.

Music box without mechanical system. No batteries required.