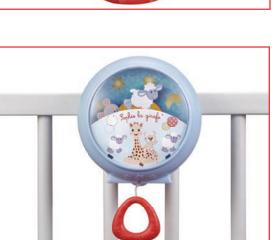

Convenient, thanks to its adjustable attachment system located at the back, it can easily be hang on Baby's bed, on the car seat and in the car.

Its base also allows it to be put on a plat surface.

Music box without mechanical system. No batteries required.