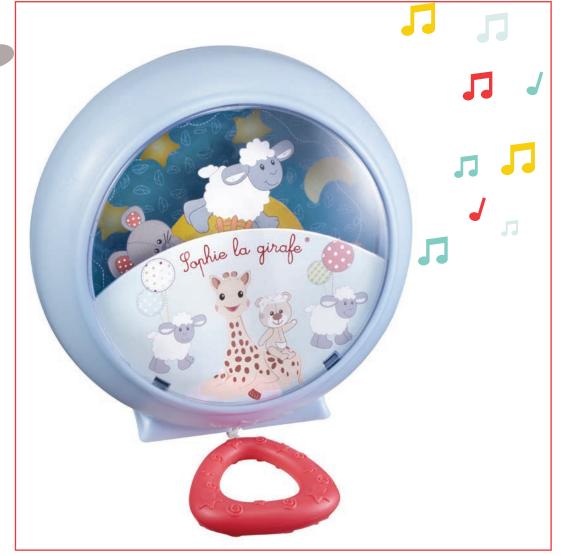

## Carousel (new design)

fresh touch

A music box to stimulate Baby's musical ear!

Simply pull on the handle to hear a gentle lullaby and see Sophie la girafe and her friends dance and walk across a colorful and magical background.

Convenient, thanks to its adjustable attachment system located at the back, it can easily be hang on Baby's bed, on the car seat and in the car.

Its base also allows it to be put on a plat surface.

Music box without mechanical system. No batteries required.

Lullaby duration: approx. Min 30.

Ref.: 850736

PCB: 12

EAN: 305656 850736 6

\* Dim. Product: h 40 x l140 x w70 mm

\* Dim. Packaging: h245 x l190 x w80 mm

\* Recommended Age: 0 month +

Packaging: Open Box with «try me»