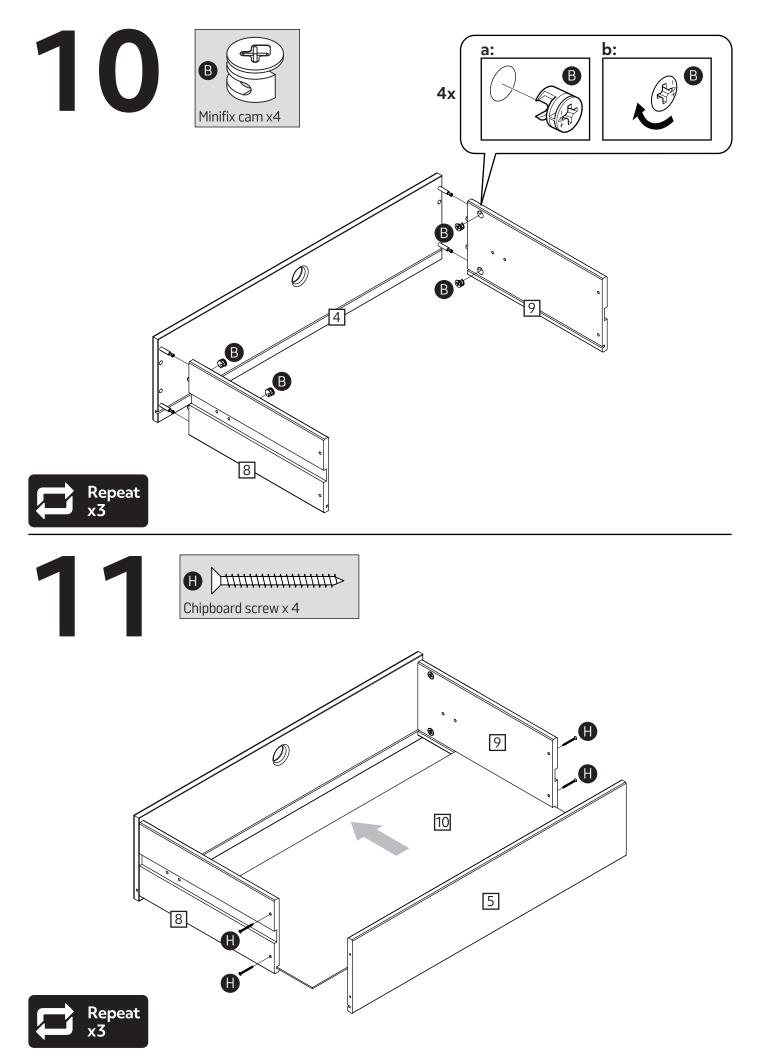

ct is suitable for children in the age 18 months to 12 years. Maximum load on chest 30 kg. Maximum load in each drawer 7 kg.

Sainsbury's Argos is a trading name of both: Argos Limited, Registered office: 489-499 Avebury Boulevard, Milton Keynes, United Kingdom, MK9 2NW, registered number: 01081551 (England and Wales); and Sainsbury's Supermarkets Limited, Registered office: 33 Holborn, London, EC1N 2HT, registered number: 03261722 (England and Wales). Both companies are subsidiaries of J Sainsbury's plc.

### **Tools required**



Phillips screwdriver (medium)



Flatblade screwdriver (medium)



Ruler/tape measure



Eye protection (when using a hammer or glue)



Small hammer



Allen key 4mm (included) No. 4033-002

### Components



## Fittings (Shown to scale)

#### Bag