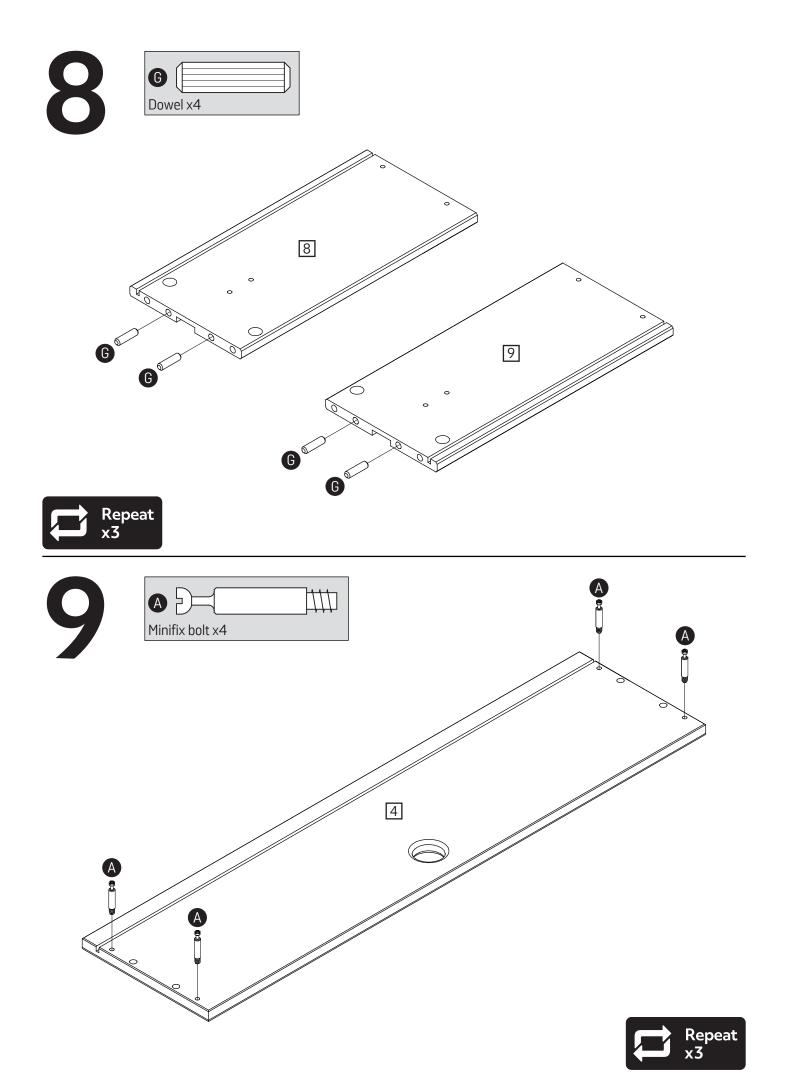

duct is suitable for children in the age 18 months to 12 years. Maximum load on chest 30 kg. Maximum load in each drawer 7 kg.

Sainsbury's Argos is a trading name of both: Argos Limited, Registered office: 489-499 Avebury Boulevard, Milton Keynes, United Kingdom, MK9 2NW, registered number: 01081551 (England and Wales); and Sainsbury's Supermarkets Limited, Registered office: 33 Holborn, London, EC1N 2HT, registered number: 03261722 (England and Wales). Both companies are subsidiaries of J Sainsbury's plc.

### **Tools required**



Phillips screwdriver (medium)



Flatblade screwdriver (medium)



Ruler/tape measure



Eye protection (when using a hammer or glue)



Small hammer



Allen key 4mm (included) No. 4033-002

### Components



## Fittings (Shown to scale)

#### Bag