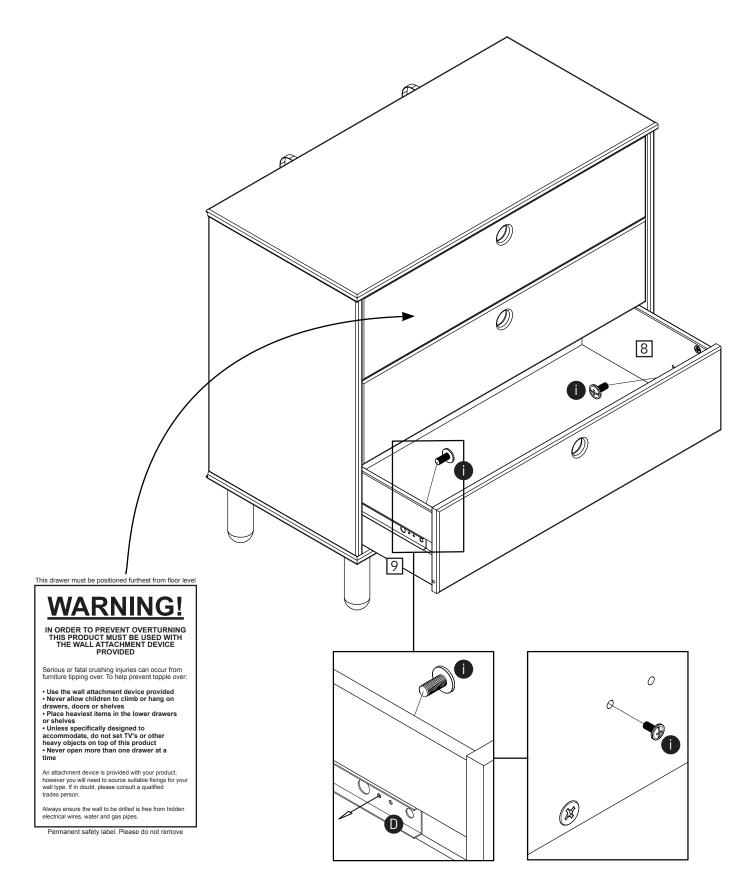

• We do not recommend the use of power drill/ drivers for inserting screws, as this could

damage the unit. Only use hand screwdrivers.

• Dispose of all packaging carefully and responsibly.

• WARNING: In order to prevent overturning, this product must be used with the wall attachment provided.

• This product should not be discarded with household waste. Take to your local authority waste disposal centre. • This product is suitable for children in the age 18 months to 12 years. Maximum load on chest 30 kg. Maximum load in each drawer 7 kg.