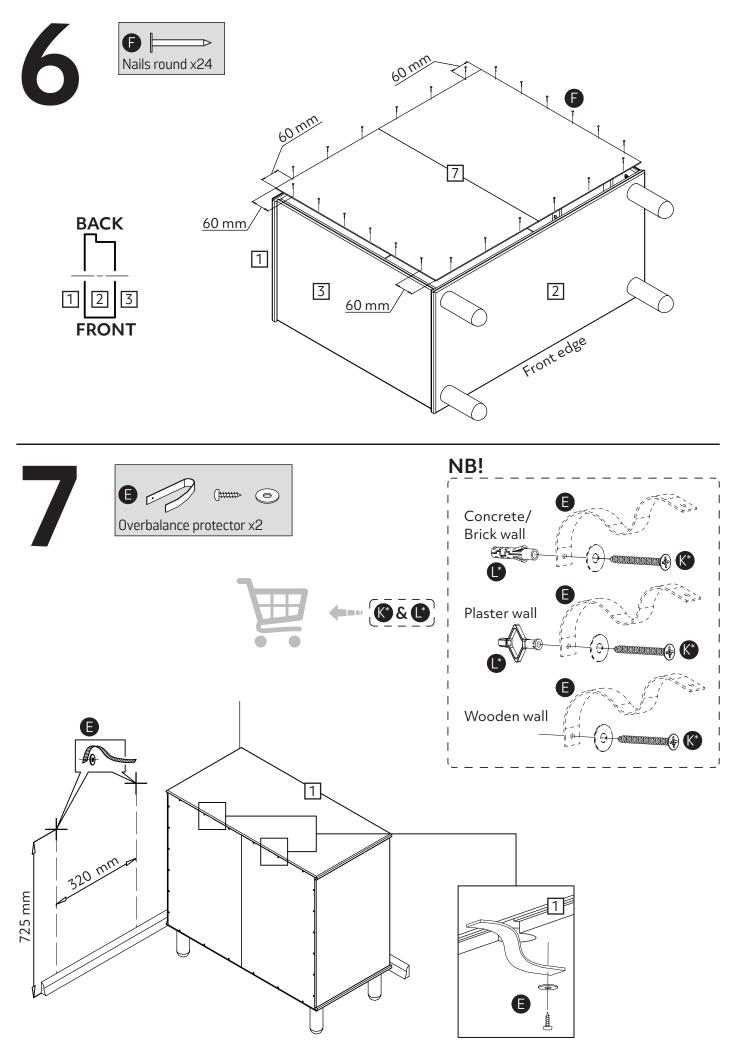

roduct is suitable for children in the age 18 months to 12 years. Maximum load on chest 30 kg. Maximum load in each drawer 7 kg.

Sainsbury's Argos is a trading name of both: Argos Limited, Registered office: 489-499 Avebury Boulevard, Milton Keynes, United Kingdom, MK9 2NW, registered number: 01081551 (England and Wales); and Sainsbury's Supermarkets Limited, Registered office: 33 Holborn, London, EC1N 2HT, registered number: 03261722 (England and Wales). Both companies are subsidiaries of J Sainsbury's plc.

### **Tools required**



Phillips screwdriver (medium)



Flatblade screwdriver (medium)



Ruler/tape measure



Eye protection (when using a hammer or glue)



Small hammer



Allen key 4mm (included) No. 4033-002

### Components



## Fittings (Shown to scale)

#### Bag