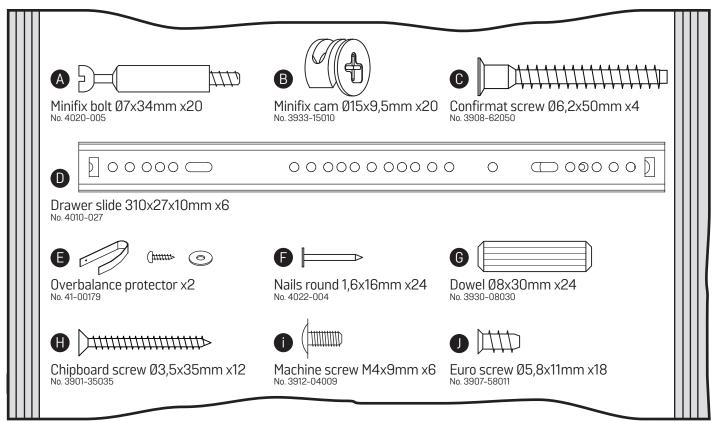

• This product is suitable for children in the age 18 months to 12 years. Maximum load on chest 30 kg. Maximum load in each drawer 7 kg.

Sainsbury's Argos is a trading name of both: Argos Limited, Registered office: 489-499 Avebury Boulevard, Milton Keynes, United Kingdom, MK9 2NW, registered number: 01081551 (England and Wales); and Sainsbury's Supermarkets Limited, Registered office: 33 Holborn, London, EC1N 2HT, registered number: 03261722 (England and Wales). Both companies are subsidiaries of J Sainsbury's plc.

### **Tools required**



Phillips screwdriver (medium)



Flatblade screwdriver (medium)



Ruler/tape measure



Eye protection (when using a hammer or glue)



Small hammer



Allen key 4mm (included) No. 4033-002

### Components



## Fittings (Shown to scale)

#### Bag