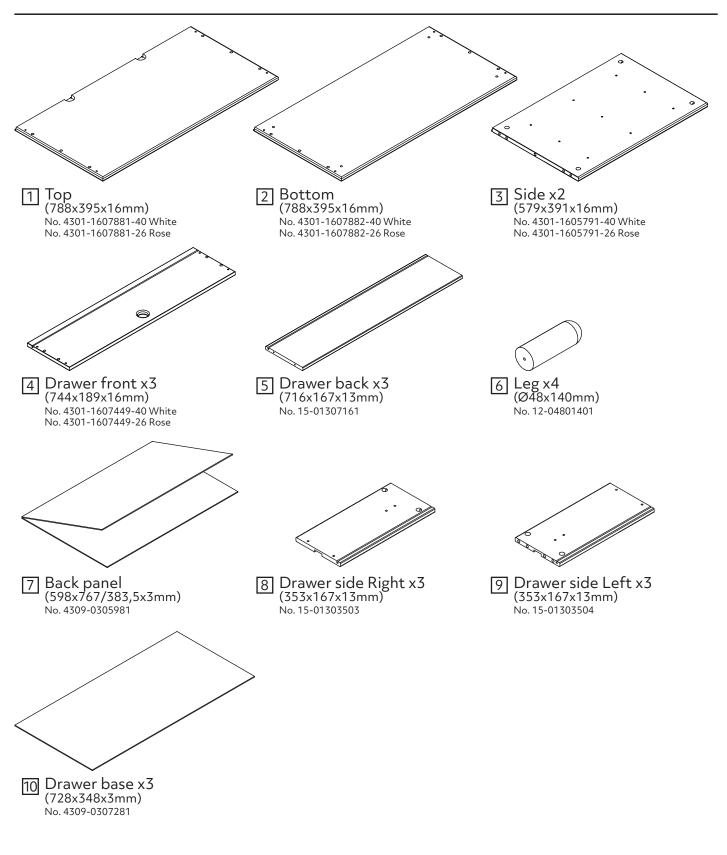

ur local authority waste disposal centre. • This product is suitable for children in the age 18 months to 12 years. Maximum load on chest 30 kg. Maximum load in each drawer 7 kg.

Sainsbury's Argos is a trading name of both: Argos Limited, Registered office: 489-499 Avebury Boulevard, Milton Keynes, United Kingdom, MK9 2NW, registered number: 01081551 (England and Wales); and Sainsbury's Supermarkets Limited, Registered office: 33 Holborn, London, EC1N 2HT, registered number: 03261722 (England and Wales). Both companies are subsidiaries of J Sainsbury's plc.

### **Tools required**



Phillips screwdriver (medium)



Flatblade screwdriver (medium)



Ruler/tape measure



Eye protection (when using a hammer or glue)



Small hammer



Allen key 4mm (included) No. 4033-002

### Components



## Fittings (Shown to scale)

#### Bag