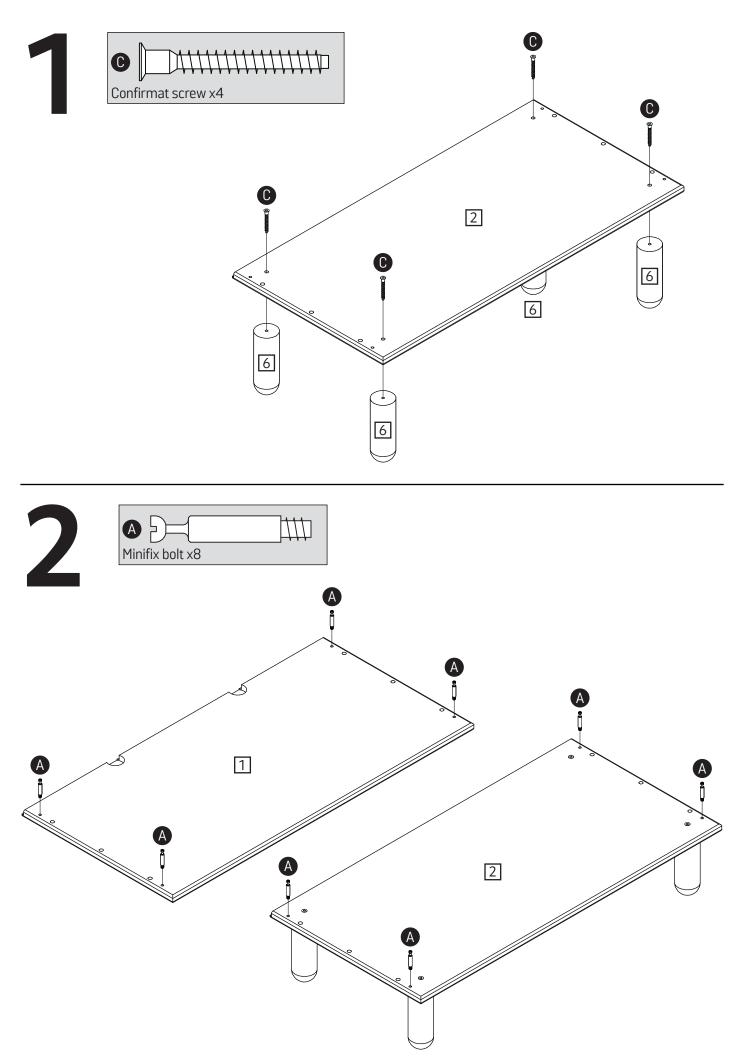

### **Tools required**

Phillips screwdriver (medium)

Flatblade screwdriver (medium)

Ruler/tape measure

Eye protection (when using a hammer or glue)

Small hammer

Allen key 4mm (included) No. 4033-002