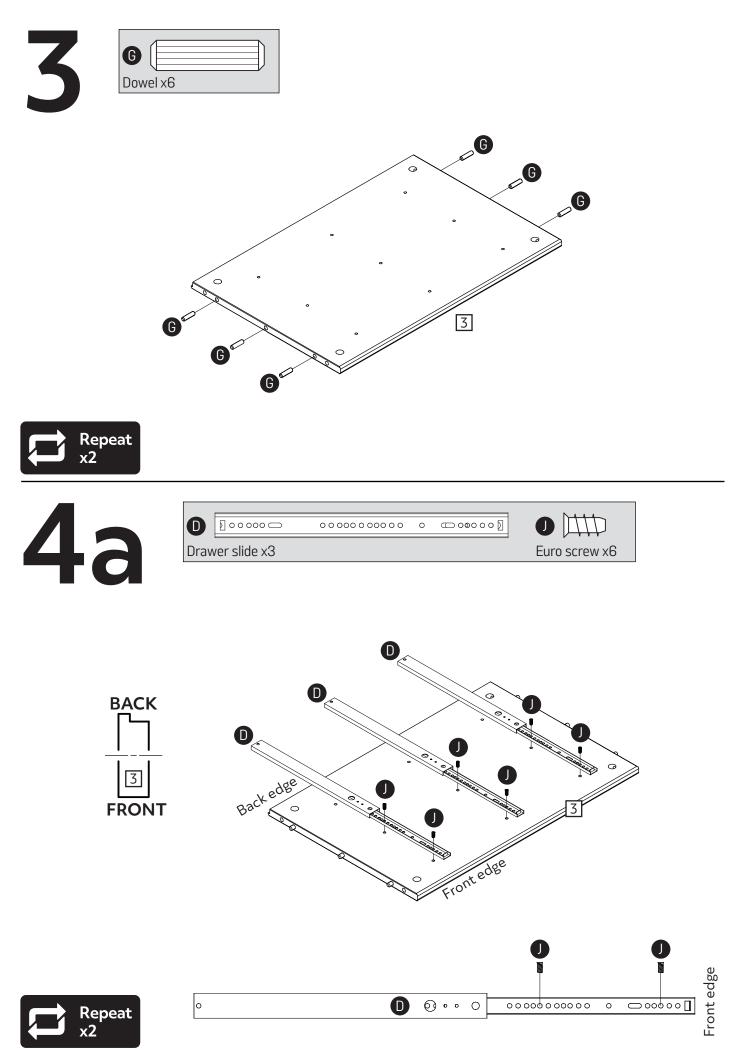

### **Tools required**

Phillips screwdriver (medium)

Flatblade screwdriver (medium)

Ruler/tape measure

Eye protection (when using a hammer or glue)

Small hammer

Allen key 4mm (included) No. 4033-002