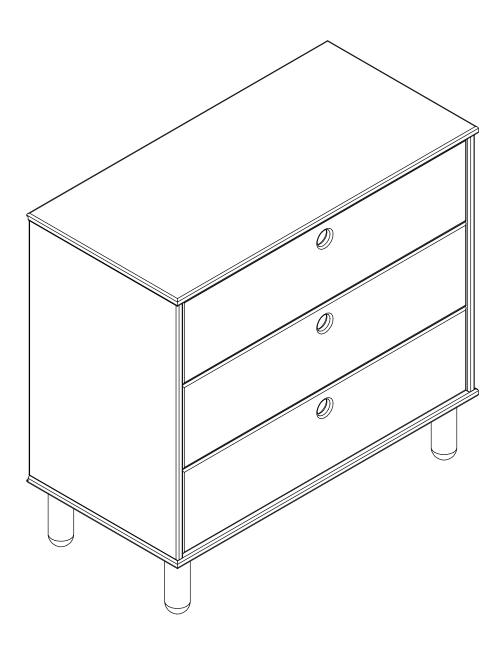

# EDEN

# habitat ©





## Safety and Care Advice

#### **Product Details**

White 466/6309 Rose 311/7749

#### IMPORTANT, RETAIN FOR FUTURE REFERENCE: READ CAREFULLY.

• Keep children and animals away from the work area. Small parts could choke if swallowed.

• Make sure you have enough space to layout the parts before starting.

• This product has been constructed to be used in the domestic environment only and not for commercial purposes.

• Assemble the item as close to its final position (in the same room) as possible.

#### Care and maintenance

 Assemble on a soft level surface to avoid damaging the unit or your floor.

- Parts of the assembly will be easier with 2 people.
- Assembly to be carried out by a competent adult only.
- Do not use this item if any components are missing or damaged

• We do no