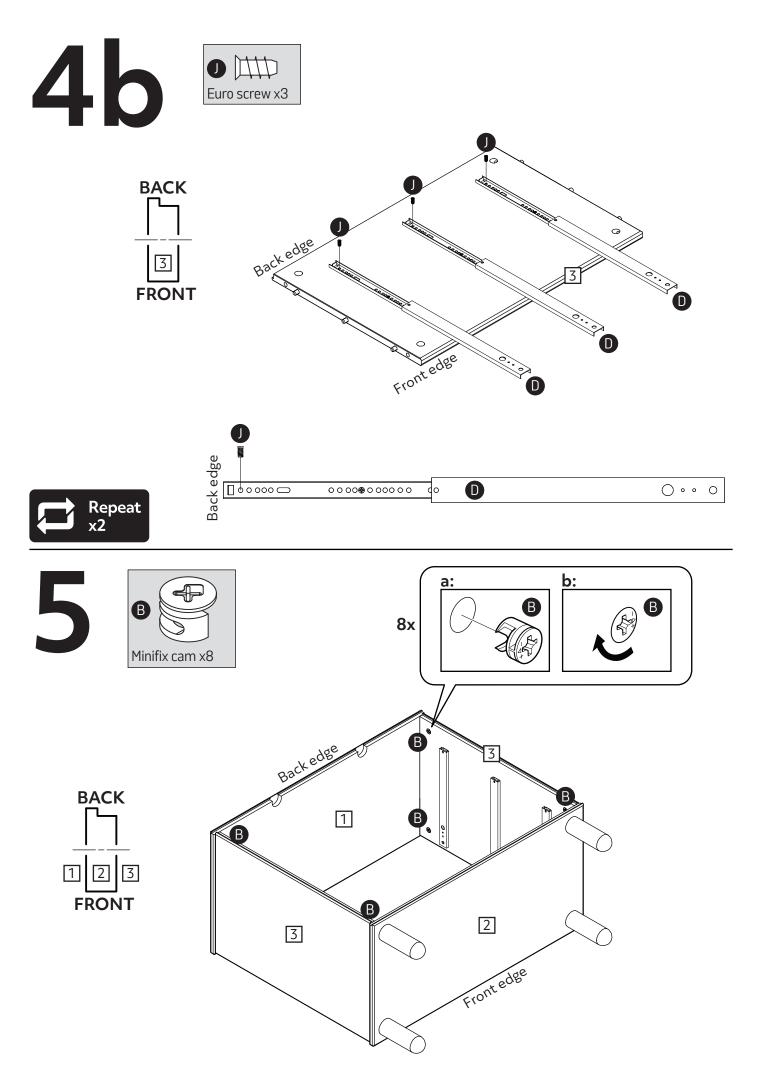

product is suitable for children in the age 18 months to 12 years. Maximum load on chest 30 kg. Maximum load in each drawer 7 kg.

Sainsbury's Argos is a trading name of both: Argos Limited, Registered office: 489-499 Avebury Boulevard, Milton Keynes, United Kingdom, MK9 2NW, registered number: 01081551 (England and Wales); and Sainsbury's Supermarkets Limited, Registered office: 33 Holborn, London, EC1N 2HT, registered number: 03261722 (England and Wales). Both companies are subsidiaries of J Sainsbury's plc.

### **Tools required**



Phillips screwdriver (medium)



Flatblade screwdriver (medium)



Ruler/tape measure



Eye protection (when using a hammer or glue)



Small hammer



Allen key 4mm (included) No. 4033-002

### Components



## Fittings (Shown to scale)

#### Bag