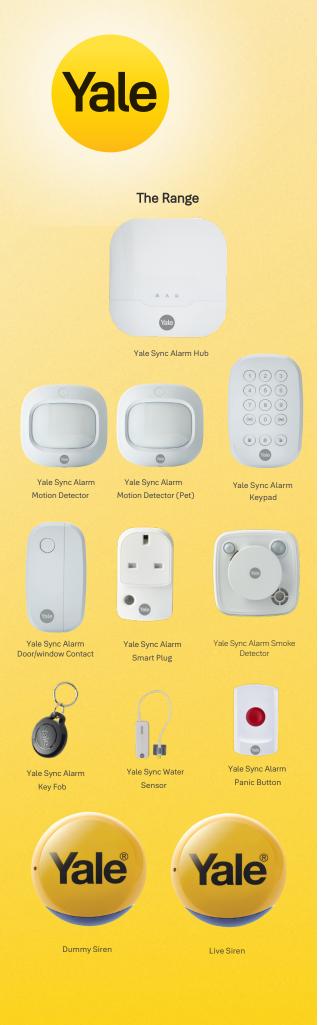

### Connects with:

Expand your alarm system with up to 40 easyto-link accessories, including pet-friendly PIRs and smart lock modules and cameras. No screws are required, so perfect for renters and home owners alike!