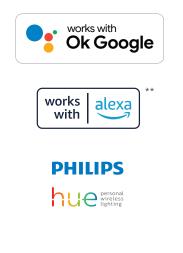

#### Smart together

Intelligently connected, our Sync Smart Home Alarm works with Philips Hue, Google Assistant and Amazon Alexa, combining lights, sound and voice to create the ultimate security deterrent.