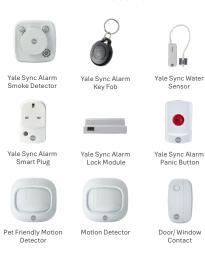

### Connects with:

Expand your alarm system with up to 40 easyto-link accessories, including pet-friendly PIRs and smart lock modules and cameras. No screws are required, so perfect for renters and home owners alike!