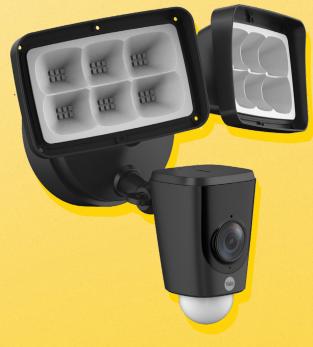

#### Floodlight Camera

YFL01-BLK

## Floodlight Camera

The NEW Floodlight Camera is Yale's latest addition to the camera range, aimed at keeping your home, garden and outside spaces safe.

Our brightest security light to date, this 2,000 lumen floodlight is perfect for keeping your outside spaces lit when needed. Combined with a 1080FHD camera to record and keep watch and an in-built 110dB siren, the Floodlight Camera is the perfect solution to keeping your home protected and any unwelcome visitors are kept at bay!