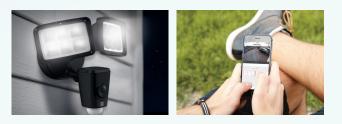

#### Floodlight Camera

YFL01-BLK

## Floodlight Camera

The NEW Floodlight Camera is Yale's latest addition to the camera range, aimed at keeping your home, garden and outside spaces safe.

Our brightest security light to date, this 2,000 lumen floodlight is perfect for keeping your outside spaces lit when needed. Combined with a 1080FHD camera to record and keep watch and an in-built 110dB siren, the Floodlight Camera is the perfect solution to keeping your home protected and any unwelcome visitors are kept at bay!

Mains power. Powered by 240V.

Two way talk. Communicate with family and pets easily.

Live viewing. See what's going on in real-time.

App notifications. Receive real time notifications and alerts.

**1080P FHD Video.** See more than 720P.

Micro SD Card Slot. Supports up to 256GB local storage.

**IP65.** Weatherproof for outdoor conditions.

Multiple Lighting modes. Manual, dusk to dawn and motion-activated.

Loud siren. External Siren 110dB that acts a deterent.